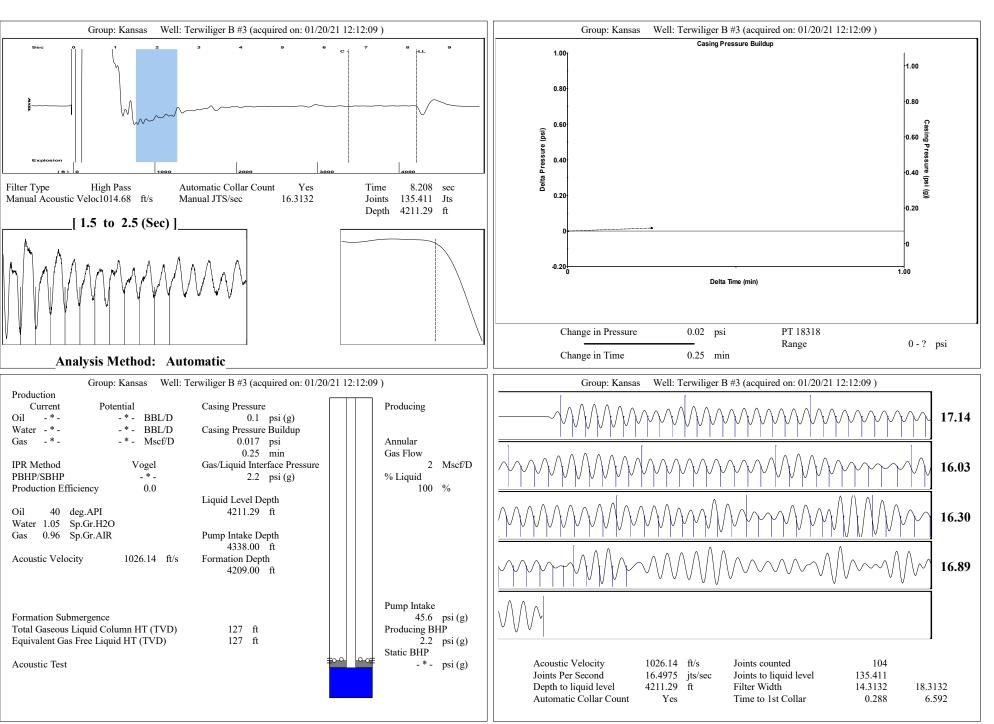

one one one one one of the beauty | KCC District Office #1 - 210 E. Frontview, Suite A, Dodge City, KS 67801               | Phone 620.682.7933 |
|-----------------------------------------------------------|----------------------------------------------------------------------------------------|--------------------|
|                                                           | KCC District Office #2 - 3450 N. Rock Road, Building 600, Suite 601, Wichita, KS 67226 | Phone 316.337.7400 |
|                                                           | KCC District Office #3 - 137 E. 21st St., Chanute, KS 66720                            | Phone 620.902.6450 |
| See                   | KCC District Office #4 - 2301 E. 13th Street, Hays, KS 67601-2651                      | Phone 785.261.6250 |



Conservation Division District Office No. 1 210 E. Frontview, Suite A Dodge City, KS 67801



Phone: 620-682-7933 http://kcc.ks.gov/

Laura Kelly, Governor

Andrew J. French, Chairman Dwight D. Keen, Commissioner Susan K. Duffy, Commissioner

January 29, 2021

Jeff Scarbrough Shakespeare Oil Co., Inc. 202 W MAIN ST SALEM, IL 62881-1519

Re: Temporary Abandonment API 15-101-21302-00-01 TERWILLIGER 3-B SE/4 Sec.07-17S-28W Lane County, Kansas

## Dear Jeff Scarbrough:

"Your temporary abandonment (TA) application for the well listed above has been approved. In accordance with K.A.R. 82-3-111 the TA status of this well will expire 01/29/2022.

- \* If you return this well to service or plug it, please notify the District Office.
- \* If you sell this well you are required to file a Transfer