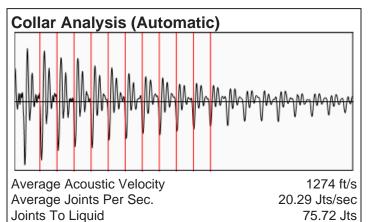

# **Liquid Level**

2377 ft MD

Fluid Above Pump 291 ft TVD Equivalent Gas Free Above Pump 245 ft TVD