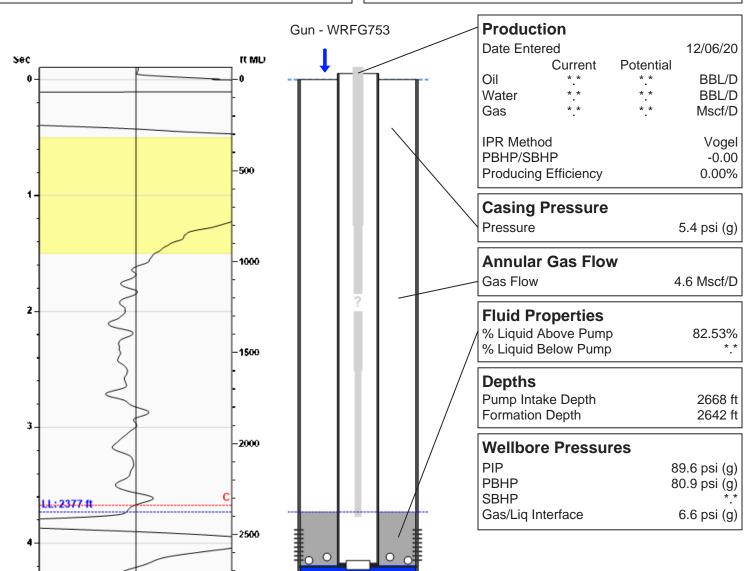

#### Murry B1 12/06/2020 01:13:00PM

# **Liquid Level**

2377 ft MD

Fluid Above Pump 291 ft TVD Equivalent Gas Free Above Pump 245 ft TVD