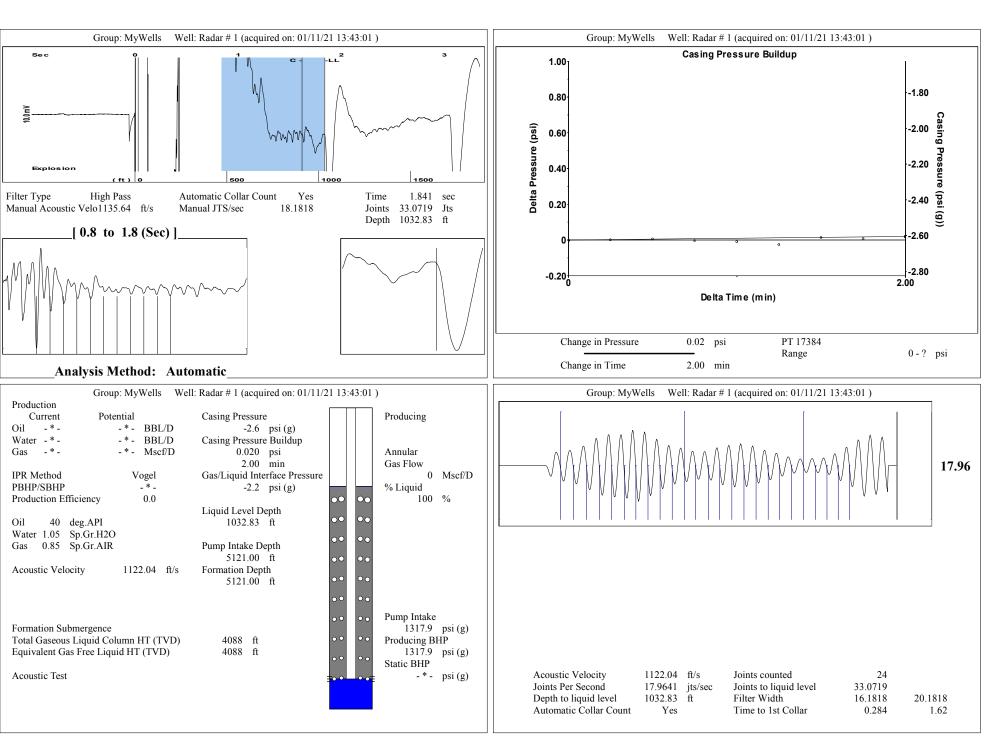

| KCC District Office #2 - 3450 N. Rock Road, Building 600, Suite 601, Wichita, KS 67226 | Phone 316.337.7400 |
| The second of th | KCC District Office #3 - 137 E. 21st St., Chanute, KS 66720                            | Phone 620.902.6450 |
| Sime Street Street State State Street | KCC District Office #4 - 2301 E. 13th Street, Hays, KS 67601-2651                      | Phone 785.261.6250 |



Conservation Division District Office No. 1 210 E. Frontview, Suite A Dodge City, KS 67801



Phone: 620-682-7933 http://kcc.ks.gov/

Laura Kelly, Governor

Andrew J. French, Chairman Dwight D. Keen, Commissioner Susan K. Duffy, Commissioner

January 29, 2021

Meldoy C. Fletcher Oil Producers, Inc. of Kansas 1710 WATERFRONT PKWY WICHITA, KS 67206-6603

Re: Temporary Abandonment API 15-097-21433-00-00 RADER 1 SW/4 Sec.15-29S-20W Kiowa County, Kansas

## Dear Meldoy C. Fletcher:

- "Your temporary abandonment (TA) application for the well listed above has been approved. In accordance with K.A.R. 82-3-111 the TA status of this well will expire 01/29/2022.
- \* If you return this well to service or plug it, please notify the District Office.
- \* If you sell this well you are required to fil