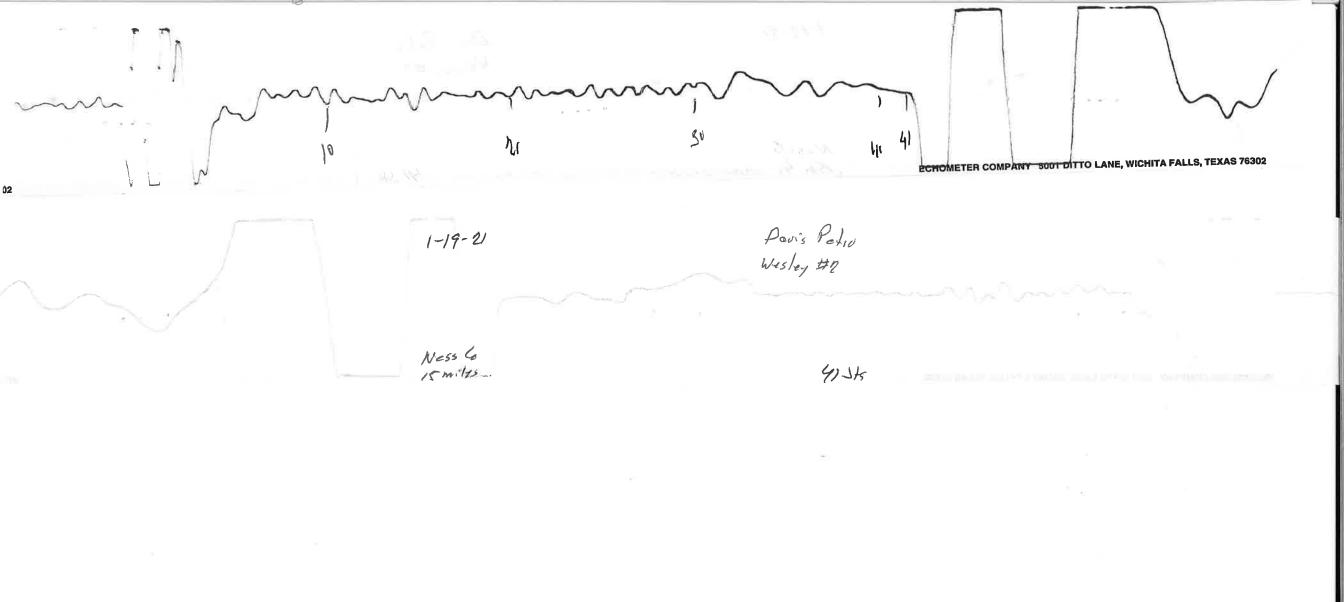

Re: Temporary Abandonment API 15-135-23446-00-00 WESLEY 2 NW/4 Sec.36-19S-25W Ness County, Kansas