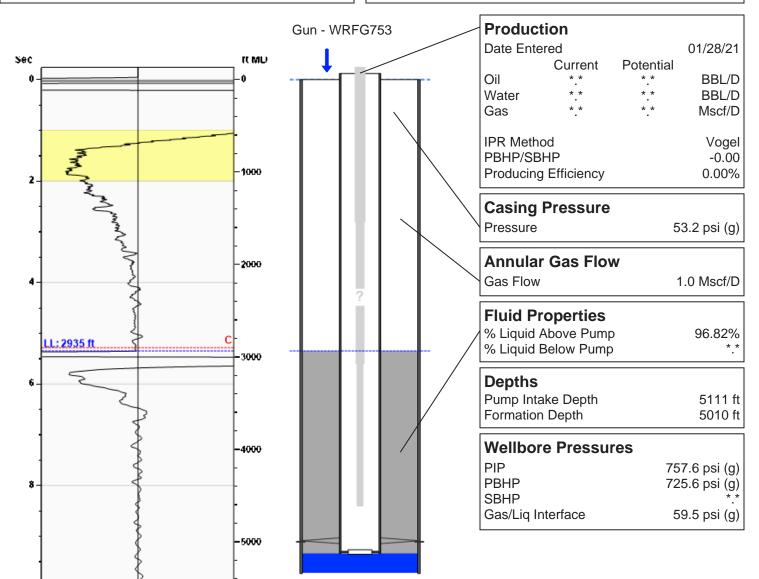

## **Liquid Level**

2935 ft MD

Fluid Above Pump 2176 ft TVD Equivalent Gas Free Above Pump 2110 ft TVD

92.58 Jts