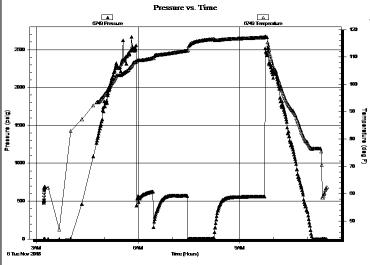

#### Page Two

| Operator Name: _                                                             |                     |                       |                                | Lease Name:           |                      |                                         | Well #:                                               |                                                |
|------------------------------------------------------------------------------|---------------------|-----------------------|--------------------------------|-----------------------|----------------------|-----------------------------------------|-------------------------------------------------------|------------------------------------------------|
| Sec Twp.                                                                     | S. R.               | E                     | ast West                       | County:               |                      |                                         |                                                       |                                                |
|                                                                              | flowing and shu     | ut-in pressures, v    | vhether shut-in pre            | ssure reached st      | atic level, hydrosta | tic pressures, bot                      |                                                       | val tested, time tool erature, fluid recovery, |
| Final Radioactivity files must be subm                                       |                     |                       |                                |                       |                      | iled to kcc-well-lo                     | gs@kcc.ks.gov                                         | v. Digital electronic log                      |
| Drill Stem Tests Ta                                                          |                     |                       | Yes No                         |                       |                      | on (Top), Depth ar                      |                                                       | Sample                                         |
| Samples Sent to 0                                                            | Geological Surv     | /ey                   | Yes No                         | Na                    | me                   |                                         | Тор                                                   | Datum                                          |
| Cores Taken<br>Electric Log Run<br>Geologist Report /<br>List All E. Logs Ru | _                   |                       | Yes No Yes No Yes No           |                       |                      |                                         |                                                       |                                                |
|                                                                              |                     | B                     | CASING eport all strings set-c |                       | New Used             | ion, etc.                               |                                                       |                                                |
| Purpose of Strir                                                             |                     | Hole<br>illed         | Size Casing<br>Set (In O.D.)   | Weight<br>Lbs. / Ft.  | Setting<br>Depth     | Type of<br>Cement                       | # Sacks<br>Used                                       | Type and Percent<br>Additives                  |
|                                                                              |                     |                       |                                |                       |                      |                                         |                                                       |                                                |
|                                                                              |                     |                       |                                |                       |                      |                                         |                                                       |                                                |
|                                                                              |                     |                       | ADDITIONAL                     | CEMENTING / SO        | UEEZE RECORD         |                                         |                                                       |                                                |
| Purpose:                                                                     |                     | epth T<br>Bottom      | ype of Cement                  | # Sacks Used          |                      | Type and F                              | Percent Additives                                     |                                                |
| Perforate Protect Casi Plug Back T                                           |                     |                       |                                |                       |                      |                                         |                                                       |                                                |
| Plug Off Zor                                                                 |                     |                       |                                |                       |                      |                                         |                                                       |                                                |
| Did you perform a     Does the volume     Was the hydraulic                  | of the total base f | fluid of the hydrauli |                                | _                     | =                    | No (If No, sk                           | ip questions 2 an<br>ip question 3)<br>out Page Three | ,                                              |
| Date of first Product Injection:                                             | tion/Injection or R | esumed Production     | Producing Meth                 | nod:                  | Gas Lift 0           | Other (Explain)                         |                                                       |                                                |
| Estimated Production Per 24 Hours                                            | on                  | Oil Bbls.             |                                |                       |                      |                                         | Gas-Oil Ratio                                         | Gravity                                        |
| DISPOS                                                                       | SITION OF GAS:      |                       | N                              | METHOD OF COMP        | LETION:              |                                         |                                                       | DN INTERVAL: Bottom                            |
|                                                                              | Sold Used           | I on Lease            | Open Hole                      |                       |                      | mmingled mit ACO-4)                     | Тор                                                   | BOROTT                                         |
| ,                                                                            | ,                   |                       |                                | B.11 B1               |                      |                                         |                                                       |                                                |
| Shots Per<br>Foot                                                            | Perforation<br>Top  | Perforation<br>Bottom | Bridge Plug<br>Type            | Bridge Plug<br>Set At | Acid,                | Fracture, Shot, Cer<br>(Amount and Kind | menting Squeeze<br>I of Material Used)                | Record                                         |
|                                                                              |                     |                       |                                |                       |                      |                                         |                                                       |                                                |
|                                                                              |                     |                       |                                |                       |                      |                                         |                                                       |                                                |
|                                                                              |                     |                       |                                |                       |                      |                                         |                                                       |                                                |
|                                                                              |                     |                       |                                |                       |                      |                                         |                                                       |                                                |
| TUBING RECORD:                                                               | : Size:             | Set                   | Δ+-                            | Packer At:            |                      |                                         |                                                       |                                                |
| TODING RECORD:                                                               | . 3126.             | Set                   | n.                             | i donei Al.           |                      |                                         |                                                       |                                                |