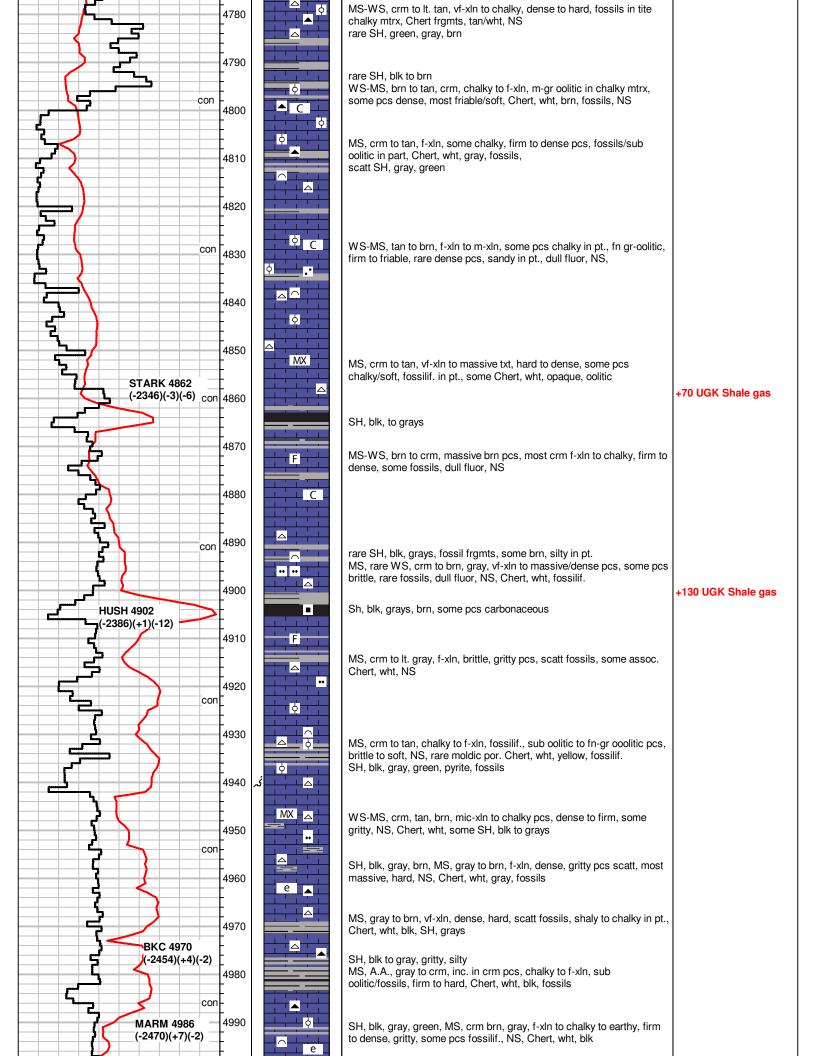

## Tops

| Name                | Тор  | Datum   |
|---------------------|------|---------|
| Heebner Shale       | 4370 | (-1854) |
| Brown Limestone     | 4520 | (-2004) |
| Lansing             | 4533 | (-2017) |
| Stark Shale         | 4866 | (-2350) |
| Base Kansas City    | 4975 | (-2459) |
| Pawnee              | 5067 | (-2551) |
| Cherokee Shale      | 5116 | (-2600) |
| Base Penn Limestone | 5211 | (-2695) |
| Mississippian       | 5234 | (-2718) |
| RTD                 | 5380 | (-2864) |
| LTD                 | 5386 | (-2870  |