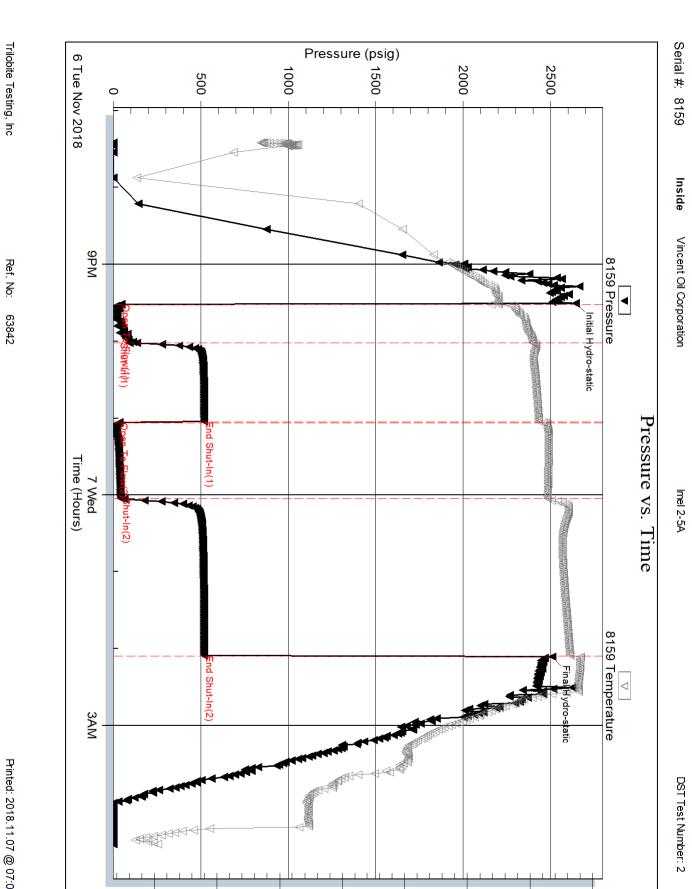

#### Page Two

| Operator Name: _                                                             |                     |                       |                                | Lease Name:           |                      |                                         | Well #:                                               |                                                |
|------------------------------------------------------------------------------|---------------------|-----------------------|--------------------------------|-----------------------|----------------------|-----------------------------------------|-------------------------------------------------------|------------------------------------------------|
| Sec Twp.                                                                     | S. R.               | E                     | ast West                       | County:               |                      |                                         |                                                       |                                                |
|                                                                              | flowing and shu     | ut-in pressures, v    | vhether shut-in pre            | ssure reached st      | atic level, hydrosta | tic pressures, bot                      |                                                       | val tested, time tool erature, fluid recovery, |
| Final Radioactivity files must be subm                                       |                     |                       |                                |                       |                      | iled to kcc-well-lo                     | gs@kcc.ks.gov                                         | v. Digital electronic log                      |
| Drill Stem Tests Ta                                                          |                     |                       | Yes No                         |                       |                      | on (Top), Depth ar                      |                                                       | Sample                                         |
| Samples Sent to 0                                                            | Geological Surv     | /ey                   | Yes No                         | Na                    | me                   |                                         | Тор                                                   | Datum                                          |
| Cores Taken<br>Electric Log Run<br>Geologist Report /<br>List All E. Logs Ru | _                   |                       | Yes No Yes No Yes No           |                       |                      |                                         |                                                       |                                                |
|                                                                              |                     | B                     | CASING eport all strings set-c |                       | New Used             | ion, etc.                               |                                                       |                                                |
| Purpose of Strir                                                             |                     | Hole<br>illed         | Size Casing<br>Set (In O.D.)   | Weight<br>Lbs. / Ft.  | Setting<br>Depth     | Type of<br>Cement                       | # Sacks<br>Used                                       | Type and Percent<br>Additives                  |
|                                                                              |                     |                       |                                |                       |                      |                                         |                                                       |                                                |
|                                                                              |                     |                       |                                |                       |                      |                                         |                                                       |                                                |
|                                                                              |                     |                       | ADDITIONAL                     | CEMENTING / SO        | UEEZE RECORD         |                                         |                                                       |                                                |
| Purpose:                                                                     |                     | epth T<br>Bottom      | ype of Cement                  | # Sacks Used          |                      | Type and F                              | Percent Additives                                     |                                                |
| Perforate Protect Casi Plug Back T                                           |                     |                       |                                |                       |                      |                                         |                                                       |                                                |
| Plug Off Zor                                                                 |                     |                       |                                |                       |                      |                                         |                                                       |                                                |
| Did you perform a     Does the volume     Was the hydraulic                  | of the total base f | fluid of the hydrauli |                                | _                     | =                    | No (If No, sk                           | ip questions 2 an<br>ip question 3)<br>out Page Three | ,                                              |
| Date of first Product Injection:                                             | tion/Injection or R | esumed Production     | Producing Meth                 | nod:                  | Gas Lift 0           | Other (Explain)                         |                                                       |                                                |
| Estimated Production Per 24 Hours                                            | on                  | Oil Bbls.             |                                |                       |                      |                                         | Gas-Oil Ratio                                         | Gravity                                        |
| DISPOS                                                                       | SITION OF GAS:      |                       | N                              | METHOD OF COMP        | LETION:              |                                         |                                                       | DN INTERVAL: Bottom                            |
|                                                                              | Sold Used           | I on Lease            | Open Hole                      |                       |                      | mmingled mit ACO-4)                     | Тор                                                   | BOROTT                                         |
| ,                                                                            | ,                   |                       |                                | B.11 B1               |                      |                                         |                                                       |                                                |
| Shots Per<br>Foot                                                            | Perforation<br>Top  | Perforation<br>Bottom | Bridge Plug<br>Type            | Bridge Plug<br>Set At | Acid,                | Fracture, Shot, Cer<br>(Amount and Kind | menting Squeeze<br>I of Material Used)                | Record                                         |
|                                                                              |                     |                       |                                |                       |                      |                                         |                                                       |                                                |
|                                                                              |                     |                       |                                |                       |                      |                                         |                                                       |                                                |
|                                                                              |                     |                       |                                |                       |                      |                                         |                                                       |                                                |
|                                                                              |                     |                       |                                |                       |                      |                                         |                                                       |                                                |
| TUBING RECORD:                                                               | : Size:             | Set                   | Δ+-                            | Packer At:            |                      |                                         |                                                       |                                                |
| TODING RECORD:                                                               | . 3126.             | Set                   | n.                             | i donei Al.           |                      |                                         |                                                       |                                                |