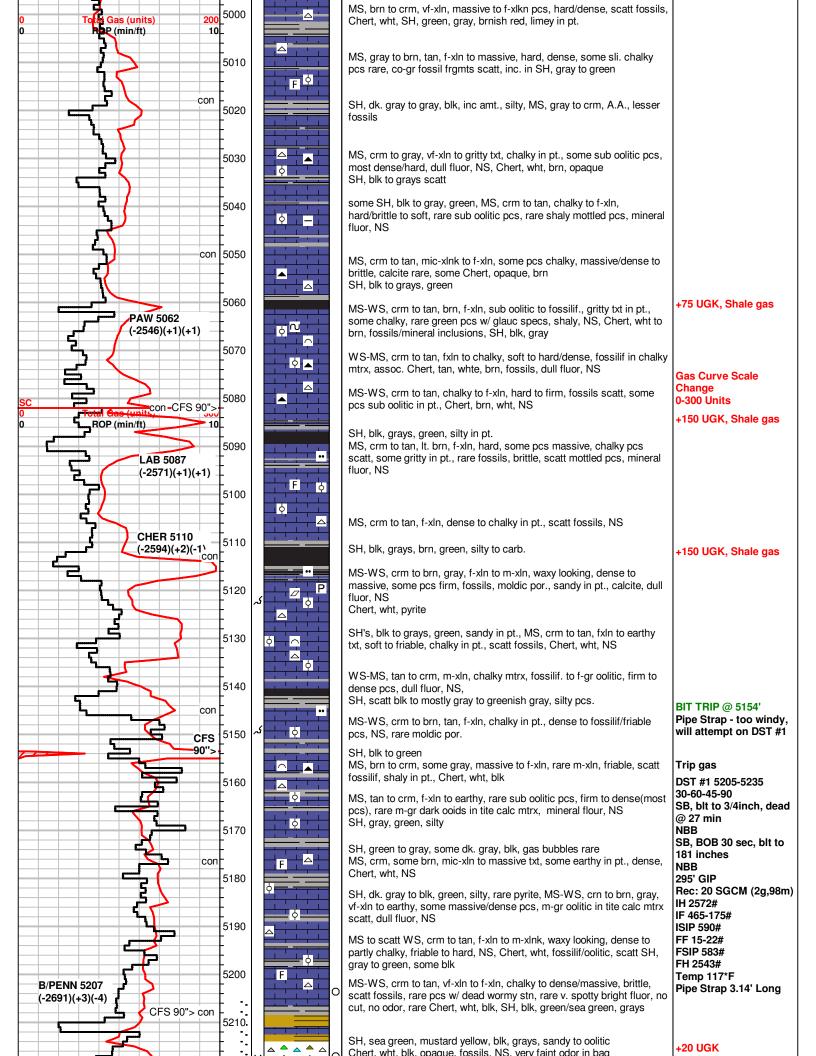

## Tops

| Name                | Тор  | Datum   |
|---------------------|------|---------|
| Heebner Shale       | 4370 | (-1854) |
| Brown Limestone     | 4520 | (-2004) |
| Lansing             | 4533 | (-2017) |
| Stark Shale         | 4866 | (-2350) |
| Base Kansas City    | 4975 | (-2459) |
| Pawnee              | 5067 | (-2551) |
| Cherokee Shale      | 5116 | (-2600) |
| Base Penn Limestone | 5211 | (-2695) |
| Mississippian       | 5234 | (-2718) |
| RTD                 | 5380 | (-2864) |
| LTD                 | 5386 | (-2870  |