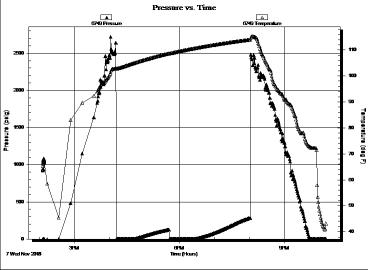

#### Page Two

| Operator Name: _                                                             |                     |                       |                                | Lease Name:           |                      |                                         | Well #:                                               |                                                |
|------------------------------------------------------------------------------|---------------------|-----------------------|--------------------------------|-----------------------|----------------------|-----------------------------------------|-------------------------------------------------------|------------------------------------------------|
| Sec Twp.                                                                     | S. R.               | E                     | ast West                       | County:               |                      |                                         |                                                       |                                                |
|                                                                              | flowing and shu     | ut-in pressures, v    | vhether shut-in pre            | ssure reached st      | atic level, hydrosta | tic pressures, bot                      |                                                       | val tested, time tool erature, fluid recovery, |
| Final Radioactivity files must be subm                                       |                     |                       |                                |                       |                      | iled to kcc-well-lo                     | gs@kcc.ks.gov                                         | v. Digital electronic log                      |
| Drill Stem Tests Ta                                                          |                     |                       | Yes No                         |                       |                      | on (Top), Depth ar                      |                                                       | Sample                                         |
| Samples Sent to 0                                                            | Geological Surv     | /ey                   | Yes No                         | Na                    | me                   |                                         | Тор                                                   | Datum                                          |
| Cores Taken<br>Electric Log Run<br>Geologist Report /<br>List All E. Logs Ru | _                   |                       | Yes No Yes No Yes No           |                       |                      |                                         |                                                       |                                                |
|                                                                              |                     | B                     | CASING eport all strings set-c |                       | New Used             | ion, etc.                               |                                                       |                                                |
| Purpose of Strir                                                             |                     | Hole<br>illed         | Size Casing<br>Set (In O.D.)   | Weight<br>Lbs. / Ft.  | Setting<br>Depth     | Type of<br>Cement                       | # Sacks<br>Used                                       | Type and Percent<br>Additives                  |
|                                                                              |                     |                       |                                |                       |                      |                                         |                                                       |                                                |
|                                                                              |                     |                       |                                |                       |                      |                                         |                                                       |                                                |
|                                                                              |                     |                       | ADDITIONAL                     | CEMENTING / SO        | UEEZE RECORD         |                                         |                                                       |                                                |
| Purpose:                                                                     |                     | epth T<br>Bottom      | ype of Cement                  | # Sacks Used          |                      | Type and F                              | Percent Additives                                     |                                                |
| Perforate Protect Casi Plug Back T                                           |                     |                       |                                |                       |                      |                                         |                                                       |                                                |
| Plug Off Zor                                                                 |                     |                       |                                |                       |                      |                                         |                                                       |                                                |
| Did you perform a     Does the volume     Was the hydraulic                  | of the total base f | fluid of the hydrauli |                                | _                     | =                    | No (If No, sk                           | ip questions 2 an<br>ip question 3)<br>out Page Three | ,                                              |
| Date of first Product Injection:                                             | tion/Injection or R | esumed Production     | Producing Meth                 | nod:                  | Gas Lift 0           | Other (Explain)                         |                                                       |                                                |
| Estimated Production Per 24 Hours                                            | on                  | Oil Bbls.             |                                |                       |                      |                                         | Gas-Oil Ratio                                         | Gravity                                        |
| DISPOS                                                                       | SITION OF GAS:      |                       | N                              | METHOD OF COMP        | LETION:              |                                         |                                                       | DN INTERVAL: Bottom                            |
|                                                                              | Sold Used           | I on Lease            | Open Hole                      |                       |                      | mmingled mit ACO-4)                     | Тор                                                   | BOROTT                                         |
| ,                                                                            | ,                   |                       |                                | B.11 B1               |                      |                                         |                                                       |                                                |
| Shots Per<br>Foot                                                            | Perforation<br>Top  | Perforation<br>Bottom | Bridge Plug<br>Type            | Bridge Plug<br>Set At | Acid,                | Fracture, Shot, Cer<br>(Amount and Kind | menting Squeeze<br>I of Material Used)                | Record                                         |
|                                                                              |                     |                       |                                |                       |                      |                                         |                                                       |                                                |
|                                                                              |                     |                       |                                |                       |                      |                                         |                                                       |                                                |
|                                                                              |                     |                       |                                |                       |                      |                                         |                                                       |                                                |
|                                                                              |                     |                       |                                |                       |                      |                                         |                                                       |                                                |
| TUBING RECORD:                                                               | : Size:             | Set                   | Δ+-                            | Packer At:            |                      |                                         |                                                       |                                                |
| TODING RECORD:                                                               | . 3126.             | Set                   | n.                             | i donei Al.           |                      |                                         |                                                       |                                                |