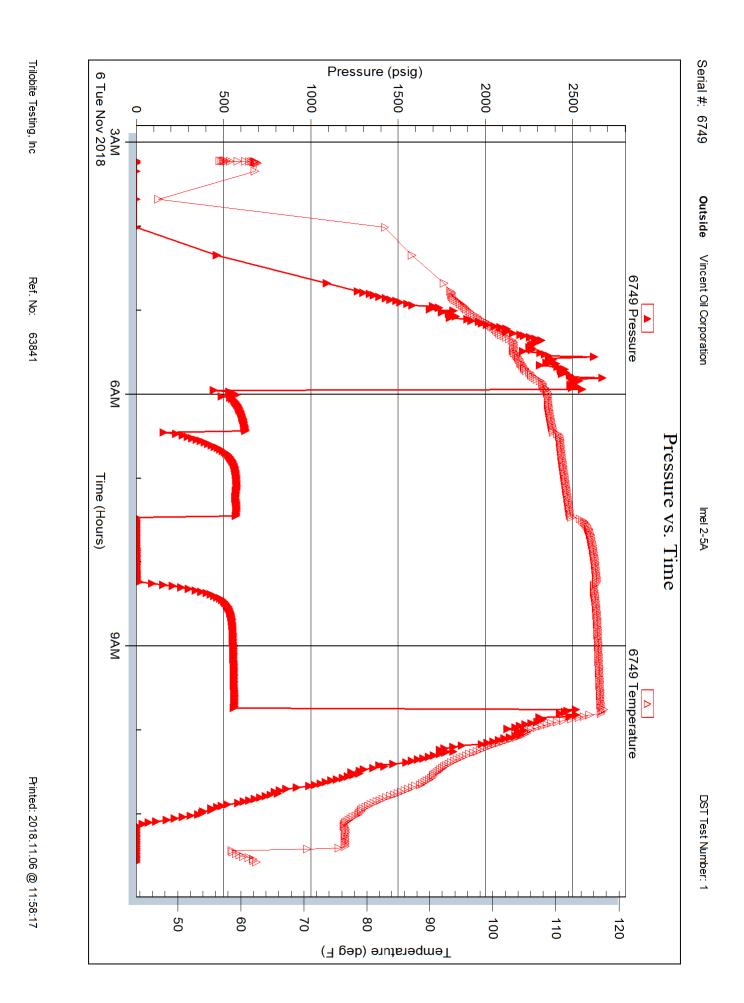

#### Page Two

| Operator Name: _                                                             |                     |                       |                                | Lease Name:           |                      |                                         | Well #:                                               |                                                |
|------------------------------------------------------------------------------|---------------------|-----------------------|--------------------------------|-----------------------|----------------------|-----------------------------------------|-------------------------------------------------------|------------------------------------------------|
| Sec Twp.                                                                     | S. R.               | E                     | ast West                       | County:               |                      |                                         |                                                       |                                                |
|                                                                              | flowing and shu     | ut-in pressures, v    | vhether shut-in pre            | ssure reached st      | atic level, hydrosta | tic pressures, bot                      |                                                       | val tested, time tool erature, fluid recovery, |
| Final Radioactivity files must be subm                                       |                     |                       |                                |                       |                      | iled to kcc-well-lo                     | gs@kcc.ks.gov                                         | v. Digital electronic log                      |
| Drill Stem Tests Ta                                                          |                     |                       | Yes No                         |                       |                      | on (Top), Depth ar                      |                                                       | Sample                                         |
| Samples Sent to 0                                                            | Geological Surv     | /ey                   | Yes No                         | Na                    | me                   |                                         | Тор                                                   | Datum                                          |
| Cores Taken<br>Electric Log Run<br>Geologist Report /<br>List All E. Logs Ru | _                   |                       | Yes No Yes No Yes No           |                       |                      |                                         |                                                       |                                                |
|                                                                              |                     | B                     | CASING eport all strings set-c |                       | New Used             | ion, etc.                               |                                                       |                                                |
| Purpose of Strir                                                             |                     | Hole<br>illed         | Size Casing<br>Set (In O.D.)   | Weight<br>Lbs. / Ft.  | Setting<br>Depth     | Type of<br>Cement                       | # Sacks<br>Used                                       | Type and Percent<br>Additives                  |
|                                                                              |                     |                       |                                |                       |                      |                                         |                                                       |                                                |
|                                                                              |                     |                       |                                |                       |                      |                                         |                                                       |                                                |
|                                                                              |                     |                       | ADDITIONAL                     | CEMENTING / SO        | UEEZE RECORD         |                                         |                                                       |                                                |
| Purpose:                                                                     |                     | epth T<br>Bottom      | ype of Cement                  | # Sacks Used          |                      | Type and F                              | Percent Additives                                     |                                                |
| Perforate Protect Casi Plug Back T                                           |                     |                       |                                |                       |                      |                                         |                                                       |                                                |
| Plug Off Zor                                                                 |                     |                       |                                |                       |                      |                                         |                                                       |                                                |
| Did you perform a     Does the volume     Was the hydraulic                  | of the total base f | fluid of the hydrauli |                                | _                     | =                    | No (If No, sk                           | ip questions 2 an<br>ip question 3)<br>out Page Three | ,                                              |
| Date of first Product Injection:                                             | tion/Injection or R | esumed Production     | Producing Meth                 | nod:                  | Gas Lift 0           | Other (Explain)                         |                                                       |                                                |
| Estimated Production Per 24 Hours                                            | on                  | Oil Bbls.             |                                |                       |                      |                                         | Gas-Oil Ratio                                         | Gravity                                        |
| DISPOS                                                                       | SITION OF GAS:      |                       | N                              | METHOD OF COMP        | LETION:              |                                         |                                                       | DN INTERVAL: Bottom                            |
|                                                                              | Sold Used           | I on Lease            | Open Hole                      |                       |                      | mmingled mit ACO-4)                     | Тор                                                   | BOROTT                                         |
| ,                                                                            | ,                   |                       |                                | B.11 B1               |                      |                                         |                                                       |                                                |
| Shots Per<br>Foot                                                            | Perforation<br>Top  | Perforation<br>Bottom | Bridge Plug<br>Type            | Bridge Plug<br>Set At | Acid,                | Fracture, Shot, Cer<br>(Amount and Kind | menting Squeeze<br>I of Material Used)                | Record                                         |
|                                                                              |                     |                       |                                |                       |                      |                                         |                                                       |                                                |
|                                                                              |                     |                       |                                |                       |                      |                                         |                                                       |                                                |
|                                                                              |                     |                       |                                |                       |                      |                                         |                                                       |                                                |
|                                                                              |                     |                       |                                |                       |                      |                                         |                                                       |                                                |
| TUBING RECORD:                                                               | : Size:             | Set                   | Δ+-                            | Packer At:            |                      |                                         |                                                       |                                                |
| TODING RECORD:                                                               | . 3126.             | Set                   | n.                             | i donei Al.           |                      |                                         |                                                       |                                                |