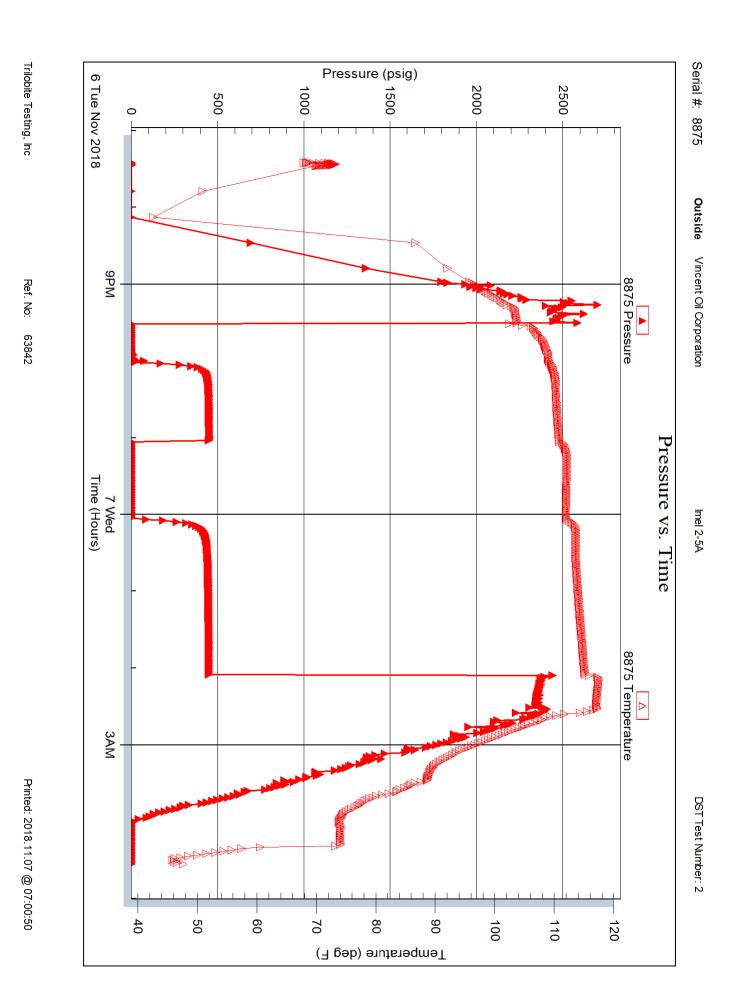

#### Page Two

| Operator Name: _                                                             |                     |                       |                                | Lease Name:           |                      |                                         | Well #:                                               |                                                |
|------------------------------------------------------------------------------|---------------------|-----------------------|--------------------------------|-----------------------|----------------------|-----------------------------------------|-------------------------------------------------------|------------------------------------------------|
| Sec Twp.                                                                     | S. R.               | E                     | ast West                       | County:               |                      |                                         |                                                       |                                                |
|                                                                              | flowing and shu     | ut-in pressures, v    | vhether shut-in pre            | ssure reached st      | atic level, hydrosta | tic pressures, bot                      |                                                       | val tested, time tool erature, fluid recovery, |
| Final Radioactivity files must be subm                                       |                     |                       |                                |                       |                      | iled to kcc-well-lo                     | gs@kcc.ks.gov                                         | v. Digital electronic log                      |
| Drill Stem Tests Ta                                                          |                     |                       | Yes No                         |                       |                      | on (Top), Depth ar                      |                                                       | Sample                                         |
| Samples Sent to 0                                                            | Geological Surv     | /ey                   | Yes No                         | Na                    | me                   |                                         | Тор                                                   | Datum                                          |
| Cores Taken<br>Electric Log Run<br>Geologist Report /<br>List All E. Logs Ru | _                   |                       | Yes No Yes No Yes No           |                       |                      |                                         |                                                       |                                                |
|                                                                              |                     | B                     | CASING eport all strings set-c |                       | New Used             | ion, etc.                               |                                                       |                                                |
| Purpose of Strir                                                             |                     | Hole<br>illed         | Size Casing<br>Set (In O.D.)   | Weight<br>Lbs. / Ft.  | Setting<br>Depth     | Type of<br>Cement                       | # Sacks<br>Used                                       | Type and Percent<br>Additives                  |
|                                                                              |                     |                       |                                |                       |                      |                                         |                                                       |                                                |
|                                                                              |                     |                       |                                |                       |                      |                                         |                                                       |                                                |
|                                                                              |                     |                       | ADDITIONAL                     | CEMENTING / SO        | UEEZE RECORD         |                                         |                                                       |                                                |
| Purpose:                                                                     |                     | epth T<br>Bottom      | ype of Cement                  | # Sacks Used          |                      | Type and F                              | Percent Additives                                     |                                                |
| Perforate Protect Casi Plug Back T                                           |                     |                       |                                |                       |                      |                                         |                                                       |                                                |
| Plug Off Zor                                                                 |                     |                       |                                |                       |                      |                                         |                                                       |                                                |
| Did you perform a     Does the volume     Was the hydraulic                  | of the total base f | fluid of the hydrauli |                                | _                     | =                    | No (If No, sk                           | ip questions 2 an<br>ip question 3)<br>out Page Three | ,                                              |
| Date of first Product Injection:                                             | tion/Injection or R | esumed Production     | Producing Meth                 | nod:                  | Gas Lift 0           | Other (Explain)                         |                                                       |                                                |
| Estimated Production Per 24 Hours                                            | on                  | Oil Bbls.             |                                |                       |                      |                                         | Gas-Oil Ratio                                         | Gravity                                        |
| DISPOS                                                                       | SITION OF GAS:      |                       | N                              | METHOD OF COMP        | LETION:              |                                         |                                                       | DN INTERVAL: Bottom                            |
|                                                                              | Sold Used           | I on Lease            | Open Hole                      |                       |                      | mmingled mit ACO-4)                     | Тор                                                   | BOROTT                                         |
| ,                                                                            | ,                   |                       |                                | B.11 B1               |                      |                                         |                                                       |                                                |
| Shots Per<br>Foot                                                            | Perforation<br>Top  | Perforation<br>Bottom | Bridge Plug<br>Type            | Bridge Plug<br>Set At | Acid,                | Fracture, Shot, Cer<br>(Amount and Kind | menting Squeeze<br>I of Material Used)                | Record                                         |
|                                                                              |                     |                       |                                |                       |                      |                                         |                                                       |                                                |
|                                                                              |                     |                       |                                |                       |                      |                                         |                                                       |                                                |
|                                                                              |                     |                       |                                |                       |                      |                                         |                                                       |                                                |
|                                                                              |                     |                       |                                |                       |                      |                                         |                                                       |                                                |
| TUBING RECORD:                                                               | : Size:             | Set                   | Δ+-                            | Packer At:            |                      |                                         |                                                       |                                                |
| TODING RECORD:                                                               | . 3126.             | Set                   | n.                             | i donei Al.           |                      |                                         |                                                       |                                                |