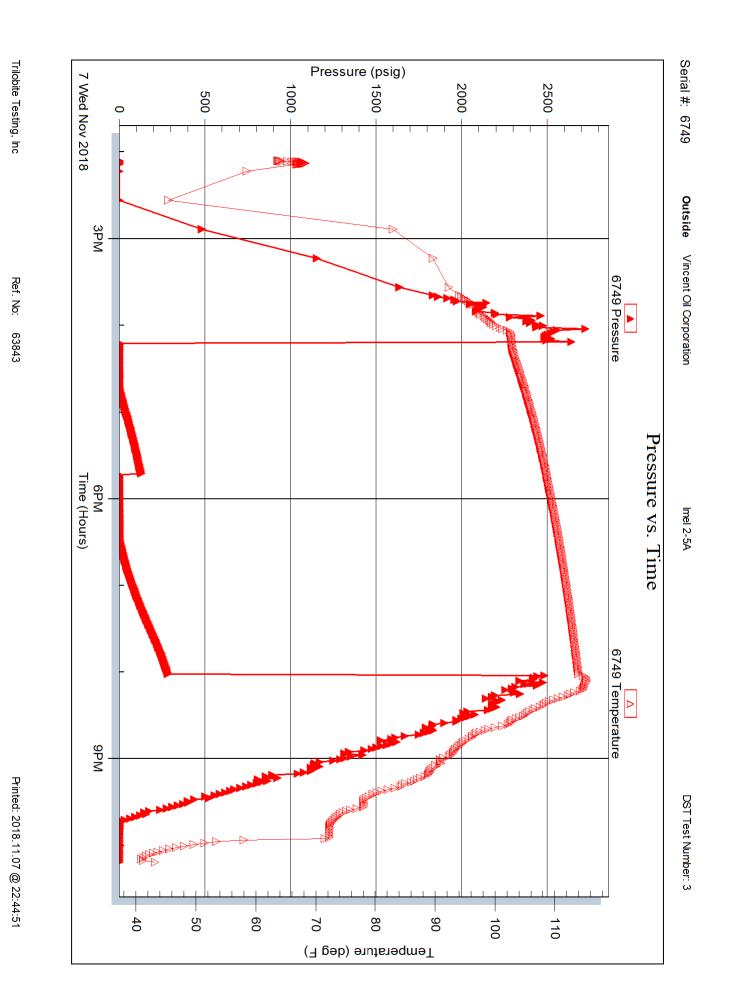

#### Page Two

| Operator Name: _                                                             |                     |                       |                                | Lease Name:           |                      |                                         | Well #:                                               |                                                |
|------------------------------------------------------------------------------|---------------------|-----------------------|--------------------------------|-----------------------|----------------------|-----------------------------------------|-------------------------------------------------------|------------------------------------------------|
| Sec Twp.                                                                     | S. R.               | E                     | ast West                       | County:               |                      |                                         |                                                       |                                                |
|                                                                              | flowing and shu     | ut-in pressures, v    | vhether shut-in pre            | ssure reached st      | atic level, hydrosta | tic pressures, bot                      |                                                       | val tested, time tool erature, fluid recovery, |
| Final Radioactivity files must be subm                                       |                     |                       |                                |                       |                      | iled to kcc-well-lo                     | gs@kcc.ks.gov                                         | v. Digital electronic log                      |
| Drill Stem Tests Ta                                                          |                     |                       | Yes No                         |                       |                      | on (Top), Depth ar                      |                                                       | Sample                                         |
| Samples Sent to 0                                                            | Geological Surv     | /ey                   | Yes No                         | Na                    | me                   |                                         | Тор                                                   | Datum                                          |
| Cores Taken<br>Electric Log Run<br>Geologist Report /<br>List All E. Logs Ru | _                   |                       | Yes No Yes No Yes No           |                       |                      |                                         |                                                       |                                                |
|                                                                              |                     | B                     | CASING eport all strings set-c |                       | New Used             | ion, etc.                               |                                                       |                                                |
| Purpose of Strir                                                             |                     | Hole<br>illed         | Size Casing<br>Set (In O.D.)   | Weight<br>Lbs. / Ft.  | Setting<br>Depth     | Type of<br>Cement                       | # Sacks<br>Used                                       | Type and Percent<br>Additives                  |
|                                                                              |                     |                       |                                |                       |                      |                                         |                                                       |                                                |
|                                                                              |                     |                       |                                |                       |                      |                                         |                                                       |                                                |
|                                                                              |                     |                       | ADDITIONAL                     | CEMENTING / SO        | UEEZE RECORD         |                                         |                                                       |                                                |
| Purpose:                                                                     |                     | epth T<br>Bottom      | ype of Cement                  | # Sacks Used          |                      | Type and F                              | Percent Additives                                     |                                                |
| Perforate Protect Casi Plug Back T                                           |                     |                       |                                |                       |                      |                                         |                                                       |                                                |
| Plug Off Zor                                                                 |                     |                       |                                |                       |                      |                                         |                                                       |                                                |
| Did you perform a     Does the volume     Was the hydraulic                  | of the total base f | fluid of the hydrauli |                                | _                     | =                    | No (If No, sk                           | ip questions 2 an<br>ip question 3)<br>out Page Three | ,                                              |
| Date of first Product Injection:                                             | tion/Injection or R | esumed Production     | Producing Meth                 | nod:                  | Gas Lift 0           | Other (Explain)                         |                                                       |                                                |
| Estimated Production Per 24 Hours                                            | on                  | Oil Bbls.             |                                |                       |                      |                                         | Gas-Oil Ratio                                         | Gravity                                        |
| DISPOS                                                                       | SITION OF GAS:      |                       | N                              | METHOD OF COMP        | LETION:              |                                         |                                                       | DN INTERVAL: Bottom                            |
|                                                                              | Sold Used           | I on Lease            | Open Hole                      |                       |                      | mmingled mit ACO-4)                     | Тор                                                   | BOROTT                                         |
| ,                                                                            | ,                   |                       |                                | B.11 B1               |                      |                                         |                                                       |                                                |
| Shots Per<br>Foot                                                            | Perforation<br>Top  | Perforation<br>Bottom | Bridge Plug<br>Type            | Bridge Plug<br>Set At | Acid,                | Fracture, Shot, Cer<br>(Amount and Kind | menting Squeeze<br>I of Material Used)                | Record                                         |
|                                                                              |                     |                       |                                |                       |                      |                                         |                                                       |                                                |
|                                                                              |                     |                       |                                |                       |                      |                                         |                                                       |                                                |
|                                                                              |                     |                       |                                |                       |                      |                                         |                                                       |                                                |
|                                                                              |                     |                       |                                |                       |                      |                                         |                                                       |                                                |
| TUBING RECORD:                                                               | : Size:             | Set                   | Δ+-                            | Packer At:            |                      |                                         |                                                       |                                                |
| TODING RECORD:                                                               | . 3126.             | Set                   | n.                             | i donei Al.           |                      |                                         |                                                       |                                                |