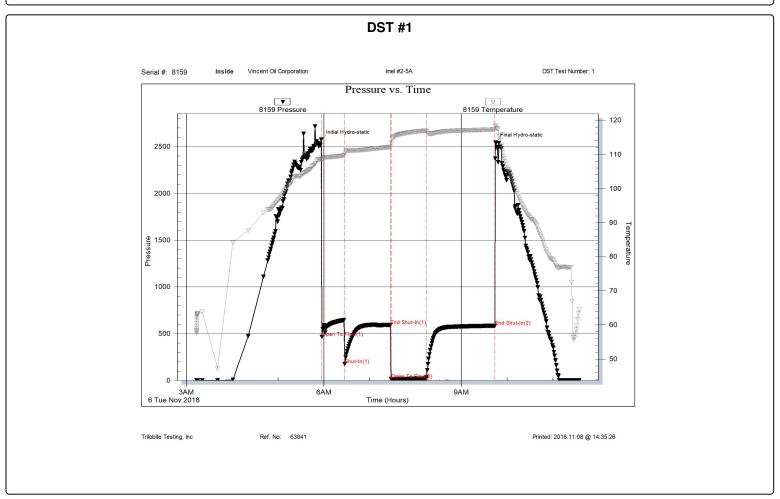

#### Page Two

| Operator Name: _                                                             |                     |                       |                                | Lease Name:           |                      |                                         | Well #:                                               |                                                |
|------------------------------------------------------------------------------|---------------------|-----------------------|--------------------------------|-----------------------|----------------------|-----------------------------------------|-------------------------------------------------------|------------------------------------------------|
| Sec Twp.                                                                     | S. R.               | E                     | ast West                       | County:               |                      |                                         |                                                       |                                                |
|                                                                              | flowing and shu     | ut-in pressures, v    | vhether shut-in pre            | ssure reached st      | atic level, hydrosta | tic pressures, bot                      |                                                       | val tested, time tool erature, fluid recovery, |
| Final Radioactivity files must be subm                                       |                     |                       |                                |                       |                      | iled to kcc-well-lo                     | gs@kcc.ks.gov                                         | v. Digital electronic log                      |
| Drill Stem Tests Ta                                                          |                     |                       | Yes No                         |                       |                      | on (Top), Depth ar                      |                                                       | Sample                                         |
| Samples Sent to 0                                                            | Geological Surv     | /ey                   | Yes No                         | Na                    | me                   |                                         | Тор                                                   | Datum                                          |
| Cores Taken<br>Electric Log Run<br>Geologist Report /<br>List All E. Logs Ru | _                   |                       | Yes No Yes No Yes No           |                       |                      |                                         |                                                       |                                                |
|                                                                              |                     | B                     | CASING eport all strings set-c |                       | New Used             | ion, etc.                               |                                                       |                                                |
| Purpose of Strir                                                             |                     | Hole<br>illed         | Size Casing<br>Set (In O.D.)   | Weight<br>Lbs. / Ft.  | Setting<br>Depth     | Type of<br>Cement                       | # Sacks<br>Used                                       | Type and Percent<br>Additives                  |
|                                                                              |                     |                       |                                |                       |                      |                                         |                                                       |                                                |
|                                                                              |                     |                       |                                |                       |                      |                                         |                                                       |                                                |
|                                                                              |                     |                       | ADDITIONAL                     | CEMENTING / SO        | UEEZE RECORD         |                                         |                                                       |                                                |
| Purpose:                                                                     |                     | epth T<br>Bottom      | ype of Cement                  | # Sacks Used          |                      | Type and F                              | Percent Additives                                     |                                                |
| Perforate Protect Casi Plug Back T                                           |                     |                       |                                |                       |                      |                                         |                                                       |                                                |
| Plug Off Zor                                                                 |                     |                       |                                |                       |                      |                                         |                                                       |                                                |
| Did you perform a     Does the volume     Was the hydraulic                  | of the total base f | fluid of the hydrauli |                                | _                     | =                    | No (If No, sk                           | ip questions 2 an<br>ip question 3)<br>out Page Three | ,                                              |
| Date of first Product Injection:                                             | tion/Injection or R | esumed Production     | Producing Meth                 | nod:                  | Gas Lift 0           | Other (Explain)                         |                                                       |                                                |
| Estimated Production Per 24 Hours                                            | on                  | Oil Bbls.             |                                |                       |                      |                                         | Gas-Oil Ratio                                         | Gravity                                        |
| DISPOS                                                                       | SITION OF GAS:      |                       | N                              | METHOD OF COMP        | LETION:              |                                         |                                                       | DN INTERVAL: Bottom                            |
|                                                                              | Sold Used           | I on Lease            | Open Hole                      |                       |                      | mmingled mit ACO-4)                     | Тор                                                   | BOROTT                                         |
| ,                                                                            | ,                   |                       |                                | B.11 B1               |                      |                                         |                                                       |                                                |
| Shots Per<br>Foot                                                            | Perforation<br>Top  | Perforation<br>Bottom | Bridge Plug<br>Type            | Bridge Plug<br>Set At | Acid,                | Fracture, Shot, Cer<br>(Amount and Kind | menting Squeeze<br>I of Material Used)                | Record                                         |
|                                                                              |                     |                       |                                |                       |                      |                                         |                                                       |                                                |
|                                                                              |                     |                       |                                |                       |                      |                                         |                                                       |                                                |
|                                                                              |                     |                       |                                |                       |                      |                                         |                                                       |                                                |
|                                                                              |                     |                       |                                |                       |                      |                                         |                                                       |                                                |
| TUBING RECORD:                                                               | : Size:             | Set                   | Δ+-                            | Packer At:            |                      |                                         |                                                       |                                                |
| TODING RECORD:                                                               | . 3126.             | Set                   | n.                             | i donei Al.           |                      |                                         |                                                       |                                                |