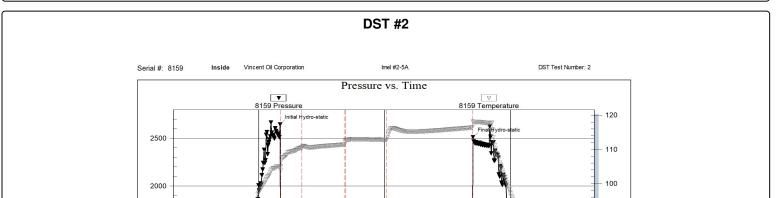

#### Page Two

| Operator Name: _                                                             |                     |                       |                                | Lease Name:           |                      |                                         | Well #:                                               |                                                |
|------------------------------------------------------------------------------|---------------------|-----------------------|--------------------------------|-----------------------|----------------------|-----------------------------------------|-------------------------------------------------------|------------------------------------------------|
| Sec Twp.                                                                     | S. R.               | E                     | ast West                       | County:               |                      |                                         |                                                       |                                                |
|                                                                              | flowing and shu     | ut-in pressures, v    | vhether shut-in pre            | ssure reached st      | atic level, hydrosta | tic pressures, bot                      |                                                       | val tested, time tool erature, fluid recovery, |
| Final Radioactivity files must be subm                                       |                     |                       |                                |                       |                      | iled to kcc-well-lo                     | gs@kcc.ks.gov                                         | v. Digital electronic log                      |
| Drill Stem Tests Ta                                                          |                     |                       | Yes No                         |                       |                      | on (Top), Depth ar                      |                                                       | Sample                                         |
| Samples Sent to 0                                                            | Geological Surv     | /ey                   | Yes No                         | Na                    | me                   |                                         | Тор                                                   | Datum                                          |
| Cores Taken<br>Electric Log Run<br>Geologist Report /<br>List All E. Logs Ru | _                   |                       | Yes No Yes No Yes No           |                       |                      |                                         |                                                       |                                                |
|                                                                              |                     | B                     | CASING eport all strings set-c |                       | New Used             | ion, etc.                               |                                                       |                                                |
| Purpose of Strir                                                             |                     | Hole<br>illed         | Size Casing<br>Set (In O.D.)   | Weight<br>Lbs. / Ft.  | Setting<br>Depth     | Type of<br>Cement                       | # Sacks<br>Used                                       | Type and Percent<br>Additives                  |
|                                                                              |                     |                       |                                |                       |                      |                                         |                                                       |                                                |
|                                                                              |                     |                       |                                |                       |                      |                                         |                                                       |                                                |
|                                                                              |                     |                       | ADDITIONAL                     | CEMENTING / SO        | UEEZE RECORD         |                                         |                                                       |                                                |
| Purpose:                                                                     |                     | epth T<br>Bottom      | ype of Cement                  | # Sacks Used          |                      | Type and F                              | Percent Additives                                     |                                                |
| Perforate Protect Casi Plug Back T                                           |                     |                       |                                |                       |                      |                                         |                                                       |                                                |
| Plug Off Zor                                                                 |                     |                       |                                |                       |                      |                                         |                                                       |                                                |
| Did you perform a     Does the volume     Was the hydraulic                  | of the total base f | fluid of the hydrauli |                                | _                     | =                    | No (If No, sk                           | ip questions 2 an<br>ip question 3)<br>out Page Three | ,                                              |
| Date of first Product Injection:                                             | tion/Injection or R | esumed Production     | Producing Meth                 | nod:                  | Gas Lift 0           | Other (Explain)                         |                                                       |                                                |
| Estimated Production Per 24 Hours                                            | on                  | Oil Bbls.             |                                |                       |                      |                                         | Gas-Oil Ratio                                         | Gravity                                        |
| DISPOS                                                                       | SITION OF GAS:      |                       | N                              | METHOD OF COMP        | LETION:              |                                         |                                                       | DN INTERVAL: Bottom                            |
|                                                                              | Sold Used           | I on Lease            | Open Hole                      |                       |                      | mmingled mit ACO-4)                     | Тор                                                   | BOROTT                                         |
| ,                                                                            | ,                   |                       |                                | B.11 B1               |                      |                                         |                                                       |                                                |
| Shots Per<br>Foot                                                            | Perforation<br>Top  | Perforation<br>Bottom | Bridge Plug<br>Type            | Bridge Plug<br>Set At | Acid,                | Fracture, Shot, Cer<br>(Amount and Kind | menting Squeeze<br>I of Material Used)                | Record                                         |
|                                                                              |                     |                       |                                |                       |                      |                                         |                                                       |                                                |
|                                                                              |                     |                       |                                |                       |                      |                                         |                                                       |                                                |
|                                                                              |                     |                       |                                |                       |                      |                                         |                                                       |                                                |
|                                                                              |                     |                       |                                |                       |                      |                                         |                                                       |                                                |
| TUBING RECORD:                                                               | : Size:             | Set                   | Δ+-                            | Packer At:            |                      |                                         |                                                       |                                                |
| TODING RECORD:                                                               | . 3126.             | Set                   | n.                             | i donei Al.           |                      |                                         |                                                       |                                                |