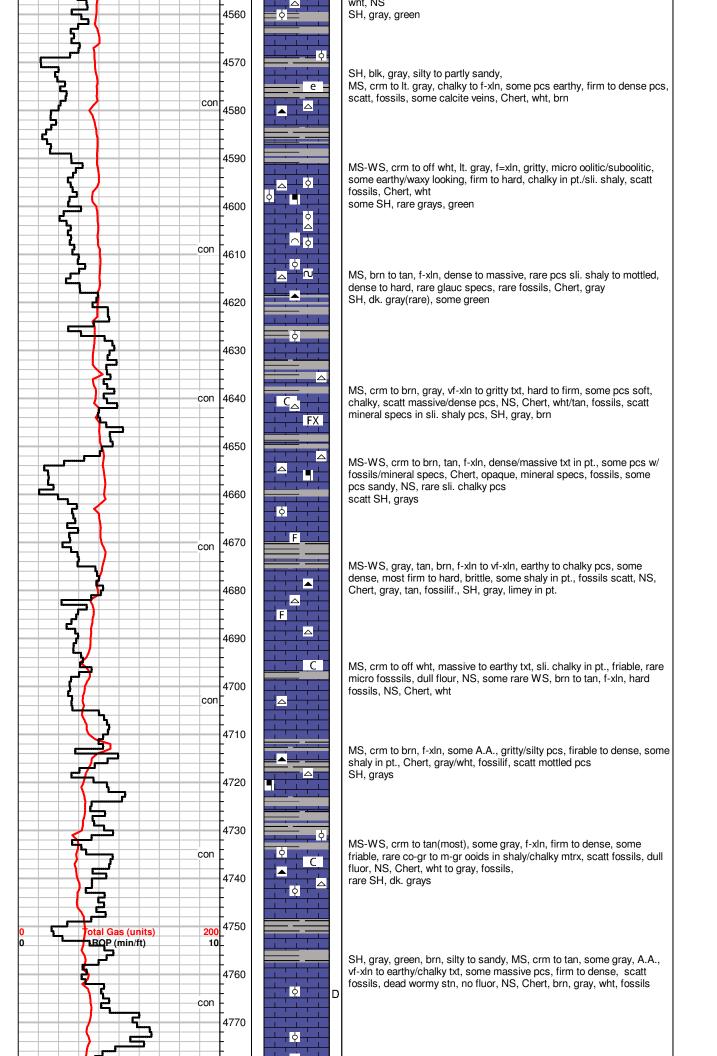

## Tops

| Name                | Тор  | Datum   |
|---------------------|------|---------|
| Heebner Shale       | 4370 | (-1854) |
| Brown Limestone     | 4520 | (-2004) |
| Lansing             | 4533 | (-2017) |
| Stark Shale         | 4866 | (-2350) |
| Base Kansas City    | 4975 | (-2459) |
| Pawnee              | 5067 | (-2551) |
| Cherokee Shale      | 5116 | (-2600) |
| Base Penn Limestone | 5211 | (-2695) |
| Mississippian       | 5234 | (-2718) |
| RTD                 | 5380 | (-2864) |
| LTD                 | 5386 | (-2870  |