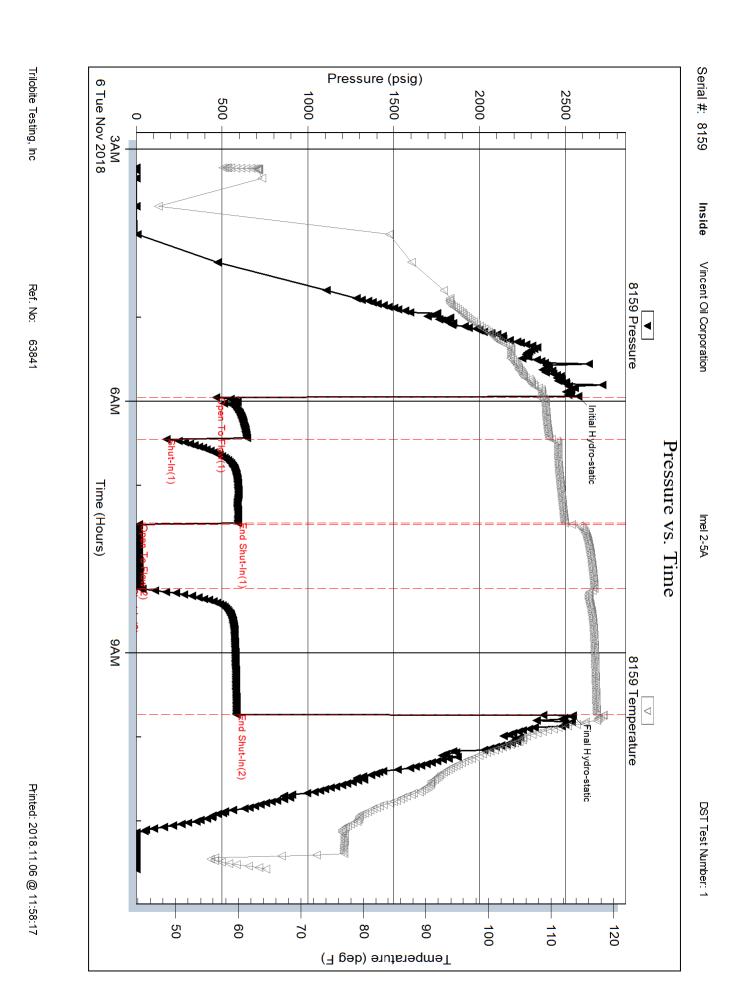

#### Page Two

| Operator Name: _                                                             |                     |                       |                                | Lease Name:           |                      |                                         | Well #:                                               |                                                |
|------------------------------------------------------------------------------|---------------------|-----------------------|--------------------------------|-----------------------|----------------------|-----------------------------------------|-------------------------------------------------------|------------------------------------------------|
| Sec Twp.                                                                     | S. R.               | E                     | ast West                       | County:               |                      |                                         |                                                       |                                                |
|                                                                              | flowing and shu     | ut-in pressures, v    | vhether shut-in pre            | ssure reached st      | atic level, hydrosta | tic pressures, bot                      |                                                       | val tested, time tool erature, fluid recovery, |
| Final Radioactivity files must be subm                                       |                     |                       |                                |                       |                      | iled to kcc-well-lo                     | gs@kcc.ks.gov                                         | v. Digital electronic log                      |
| Drill Stem Tests Ta                                                          |                     |                       | Yes No                         |                       |                      | on (Top), Depth ar                      |                                                       | Sample                                         |
| Samples Sent to 0                                                            | Geological Surv     | /ey                   | Yes No                         | Na                    | me                   |                                         | Тор                                                   | Datum                                          |
| Cores Taken<br>Electric Log Run<br>Geologist Report /<br>List All E. Logs Ru | _                   |                       | Yes No Yes No Yes No           |                       |                      |                                         |                                                       |                                                |
|                                                                              |                     | B                     | CASING eport all strings set-c |                       | New Used             | ion, etc.                               |                                                       |                                                |
| Purpose of Strir                                                             |                     | Hole<br>illed         | Size Casing<br>Set (In O.D.)   | Weight<br>Lbs. / Ft.  | Setting<br>Depth     | Type of<br>Cement                       | # Sacks<br>Used                                       | Type and Percent<br>Additives                  |
|                                                                              |                     |                       |                                |                       |                      |                                         |                                                       |                                                |
|                                                                              |                     |                       |                                |                       |                      |                                         |                                                       |                                                |
|                                                                              |                     |                       | ADDITIONAL                     | CEMENTING / SO        | UEEZE RECORD         |                                         |                                                       |                                                |
| Purpose:                                                                     |                     | epth T<br>Bottom      | ype of Cement                  | # Sacks Used          |                      | Type and F                              | Percent Additives                                     |                                                |
| Perforate Protect Casi Plug Back T                                           |                     |                       |                                |                       |                      |                                         |                                                       |                                                |
| Plug Off Zor                                                                 |                     |                       |                                |                       |                      |                                         |                                                       |                                                |
| Did you perform a     Does the volume     Was the hydraulic                  | of the total base f | fluid of the hydrauli |                                | _                     | =                    | No (If No, sk                           | ip questions 2 an<br>ip question 3)<br>out Page Three | ,                                              |
| Date of first Product Injection:                                             | tion/Injection or R | esumed Production     | Producing Meth                 | nod:                  | Gas Lift 0           | Other (Explain)                         |                                                       |                                                |
| Estimated Production Per 24 Hours                                            | on                  | Oil Bbls.             |                                |                       |                      |                                         | Gas-Oil Ratio                                         | Gravity                                        |
| DISPOS                                                                       | SITION OF GAS:      |                       | N                              | METHOD OF COMP        | LETION:              |                                         |                                                       | DN INTERVAL: Bottom                            |
|                                                                              | Sold Used           | I on Lease            | Open Hole                      |                       |                      | mmingled mit ACO-4)                     | Тор                                                   | BOROTT                                         |
| ,                                                                            | ,                   |                       |                                | B.11 B1               |                      |                                         |                                                       |                                                |
| Shots Per<br>Foot                                                            | Perforation<br>Top  | Perforation<br>Bottom | Bridge Plug<br>Type            | Bridge Plug<br>Set At | Acid,                | Fracture, Shot, Cer<br>(Amount and Kind | menting Squeeze<br>I of Material Used)                | Record                                         |
|                                                                              |                     |                       |                                |                       |                      |                                         |                                                       |                                                |
|                                                                              |                     |                       |                                |                       |                      |                                         |                                                       |                                                |
|                                                                              |                     |                       |                                |                       |                      |                                         |                                                       |                                                |
|                                                                              |                     |                       |                                |                       |                      |                                         |                                                       |                                                |
| TUBING RECORD:                                                               | : Size:             | Set                   | Δ+-                            | Packer At:            |                      |                                         |                                                       |                                                |
| TODING RECORD:                                                               | . 3126.             | Set                   | n.                             | i donei Al.           |                      |                                         |                                                       |                                                |