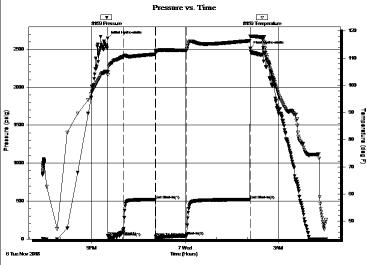

#### Page Two

| Operator Name: _                                                             |                     |                       |                                | Lease Name:           |                      |                                         | Well #:                                               |                                                |
|------------------------------------------------------------------------------|---------------------|-----------------------|--------------------------------|-----------------------|----------------------|-----------------------------------------|-------------------------------------------------------|------------------------------------------------|
| Sec Twp.                                                                     | S. R.               | E                     | ast West                       | County:               |                      |                                         |                                                       |                                                |
|                                                                              | flowing and shu     | ut-in pressures, v    | vhether shut-in pre            | ssure reached st      | atic level, hydrosta | tic pressures, bot                      |                                                       | val tested, time tool erature, fluid recovery, |
| Final Radioactivity files must be subm                                       |                     |                       |                                |                       |                      | iled to kcc-well-lo                     | gs@kcc.ks.gov                                         | v. Digital electronic log                      |
| Drill Stem Tests Ta                                                          |                     |                       | Yes No                         |                       |                      | on (Top), Depth ar                      |                                                       | Sample                                         |
| Samples Sent to 0                                                            | Geological Surv     | /ey                   | Yes No                         | Na                    | me                   |                                         | Тор                                                   | Datum                                          |
| Cores Taken<br>Electric Log Run<br>Geologist Report /<br>List All E. Logs Ru | _                   |                       | Yes No Yes No Yes No           |                       |                      |                                         |                                                       |                                                |
|                                                                              |                     | B                     | CASING eport all strings set-c |                       | New Used             | ion, etc.                               |                                                       |                                                |
| Purpose of Strir                                                             |                     | Hole<br>illed         | Size Casing<br>Set (In O.D.)   | Weight<br>Lbs. / Ft.  | Setting<br>Depth     | Type of<br>Cement                       | # Sacks<br>Used                                       | Type and Percent<br>Additives                  |
|                                                                              |                     |                       |                                |                       |                      |                                         |                                                       |                                                |
|                                                                              |                     |                       |                                |                       |                      |                                         |                                                       |                                                |
|                                                                              |                     |                       | ADDITIONAL                     | CEMENTING / SO        | UEEZE RECORD         |                                         |                                                       |                                                |
| Purpose:                                                                     |                     | epth T<br>Bottom      | ype of Cement                  | # Sacks Used          |                      | Type and F                              | Percent Additives                                     |                                                |
| Perforate Protect Casi Plug Back T                                           |                     |                       |                                |                       |                      |                                         |                                                       |                                                |
| Plug Off Zor                                                                 |                     |                       |                                |                       |                      |                                         |                                                       |                                                |
| Did you perform a     Does the volume     Was the hydraulic                  | of the total base f | fluid of the hydrauli |                                | _                     | =                    | No (If No, sk                           | ip questions 2 an<br>ip question 3)<br>out Page Three | ,                                              |
| Date of first Product Injection:                                             | tion/Injection or R | esumed Production     | Producing Meth                 | nod:                  | Gas Lift 0           | Other (Explain)                         |                                                       |                                                |
| Estimated Production Per 24 Hours                                            | on                  | Oil Bbls.             |                                |                       |                      |                                         | Gas-Oil Ratio                                         | Gravity                                        |
| DISPOS                                                                       | SITION OF GAS:      |                       | N                              | METHOD OF COMP        | LETION:              |                                         |                                                       | DN INTERVAL: Bottom                            |
|                                                                              | Sold Used           | I on Lease            | Open Hole                      |                       |                      | mmingled mit ACO-4)                     | Тор                                                   | BOROTT                                         |
| ,                                                                            | ,                   |                       |                                | B.11 B1               |                      |                                         |                                                       |                                                |
| Shots Per<br>Foot                                                            | Perforation<br>Top  | Perforation<br>Bottom | Bridge Plug<br>Type            | Bridge Plug<br>Set At | Acid,                | Fracture, Shot, Cer<br>(Amount and Kind | menting Squeeze<br>I of Material Used)                | Record                                         |
|                                                                              |                     |                       |                                |                       |                      |                                         |                                                       |                                                |
|                                                                              |                     |                       |                                |                       |                      |                                         |                                                       |                                                |
|                                                                              |                     |                       |                                |                       |                      |                                         |                                                       |                                                |
|                                                                              |                     |                       |                                |                       |                      |                                         |                                                       |                                                |
| TUBING RECORD:                                                               | : Size:             | Set                   | Δ+-                            | Packer At:            |                      |                                         |                                                       |                                                |
| TODING RECORD:                                                               | . 3126.             | Set                   | n.                             | i donei Al.           |                      |                                         |                                                       |                                                |