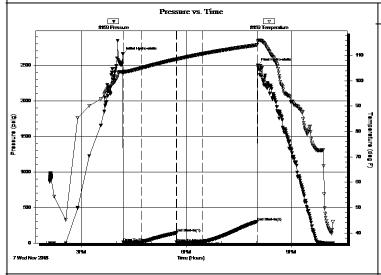

#### Page Two

| Operator Name: _                                                             |                     |                       |                                | Lease Name:           |                      |                                         | Well #:                                               |                                                |
|------------------------------------------------------------------------------|---------------------|-----------------------|--------------------------------|-----------------------|----------------------|-----------------------------------------|-------------------------------------------------------|------------------------------------------------|
| Sec Twp.                                                                     | S. R.               | E                     | ast West                       | County:               |                      |                                         |                                                       |                                                |
|                                                                              | flowing and shu     | ut-in pressures, v    | vhether shut-in pre            | ssure reached st      | atic level, hydrosta | tic pressures, bot                      |                                                       | val tested, time tool erature, fluid recovery, |
| Final Radioactivity files must be subm                                       |                     |                       |                                |                       |                      | iled to kcc-well-lo                     | gs@kcc.ks.gov                                         | v. Digital electronic log                      |
| Drill Stem Tests Ta                                                          |                     |                       | Yes No                         |                       |                      | on (Top), Depth ar                      |                                                       | Sample                                         |
| Samples Sent to 0                                                            | Geological Surv     | /ey                   | Yes No                         | Na                    | me                   |                                         | Тор                                                   | Datum                                          |
| Cores Taken<br>Electric Log Run<br>Geologist Report /<br>List All E. Logs Ru | _                   |                       | Yes No Yes No Yes No           |                       |                      |                                         |                                                       |                                                |
|                                                                              |                     | B                     | CASING eport all strings set-c |                       | New Used             | ion, etc.                               |                                                       |                                                |
| Purpose of Strir                                                             |                     | Hole<br>illed         | Size Casing<br>Set (In O.D.)   | Weight<br>Lbs. / Ft.  | Setting<br>Depth     | Type of<br>Cement                       | # Sacks<br>Used                                       | Type and Percent<br>Additives                  |
|                                                                              |                     |                       |                                |                       |                      |                                         |                                                       |                                                |
|                                                                              |                     |                       |                                |                       |                      |                                         |                                                       |                                                |
|                                                                              |                     |                       | ADDITIONAL                     | CEMENTING / SO        | UEEZE RECORD         |                                         |                                                       |                                                |
| Purpose:                                                                     |                     | epth T<br>Bottom      | ype of Cement                  | # Sacks Used          |                      | Type and F                              | Percent Additives                                     |                                                |
| Perforate Protect Casi Plug Back T                                           |                     |                       |                                |                       |                      |                                         |                                                       |                                                |
| Plug Off Zor                                                                 |                     |                       |                                |                       |                      |                                         |                                                       |                                                |
| Did you perform a     Does the volume     Was the hydraulic                  | of the total base f | fluid of the hydrauli |                                | _                     | =                    | No (If No, sk                           | ip questions 2 an<br>ip question 3)<br>out Page Three | ,                                              |
| Date of first Product Injection:                                             | tion/Injection or R | esumed Production     | Producing Meth                 | nod:                  | Gas Lift 0           | Other (Explain)                         |                                                       |                                                |
| Estimated Production Per 24 Hours                                            | on                  | Oil Bbls.             |                                |                       |                      |                                         | Gas-Oil Ratio                                         | Gravity                                        |
| DISPOS                                                                       | SITION OF GAS:      |                       | N                              | METHOD OF COMP        | LETION:              |                                         |                                                       | DN INTERVAL: Bottom                            |
|                                                                              | Sold Used           | I on Lease            | Open Hole                      |                       |                      | mmingled mit ACO-4)                     | Тор                                                   | BOROTT                                         |
| ,                                                                            | ,                   |                       |                                | B.11 B1               |                      |                                         |                                                       |                                                |
| Shots Per<br>Foot                                                            | Perforation<br>Top  | Perforation<br>Bottom | Bridge Plug<br>Type            | Bridge Plug<br>Set At | Acid,                | Fracture, Shot, Cer<br>(Amount and Kind | menting Squeeze<br>I of Material Used)                | Record                                         |
|                                                                              |                     |                       |                                |                       |                      |                                         |                                                       |                                                |
|                                                                              |                     |                       |                                |                       |                      |                                         |                                                       |                                                |
|                                                                              |                     |                       |                                |                       |                      |                                         |                                                       |                                                |
|                                                                              |                     |                       |                                |                       |                      |                                         |                                                       |                                                |
| TUBING RECORD:                                                               | : Size:             | Set                   | Δ+-                            | Packer At:            |                      |                                         |                                                       |                                                |
| TODING RECORD:                                                               | . 3126.             | Set                   | n.                             | i donei Al.           |                      |                                         |                                                       |                                                |