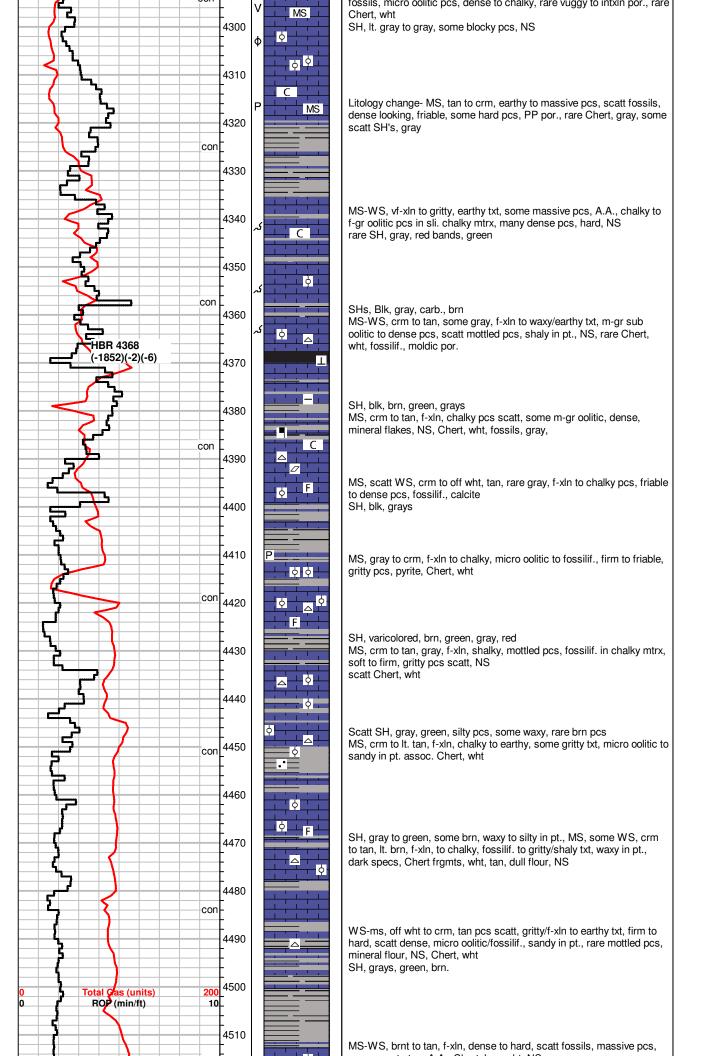

## Tops

| Name                | Тор  | Datum   |
|---------------------|------|---------|
| Heebner Shale       | 4370 | (-1854) |
| Brown Limestone     | 4520 | (-2004) |
| Lansing             | 4533 | (-2017) |
| Stark Shale         | 4866 | (-2350) |
| Base Kansas City    | 4975 | (-2459) |
| Pawnee              | 5067 | (-2551) |
| Cherokee Shale      | 5116 | (-2600) |
| Base Penn Limestone | 5211 | (-2695) |
| Mississippian       | 5234 | (-2718) |
| RTD                 | 5380 | (-2864) |
| LTD                 | 5386 | (-2870  |