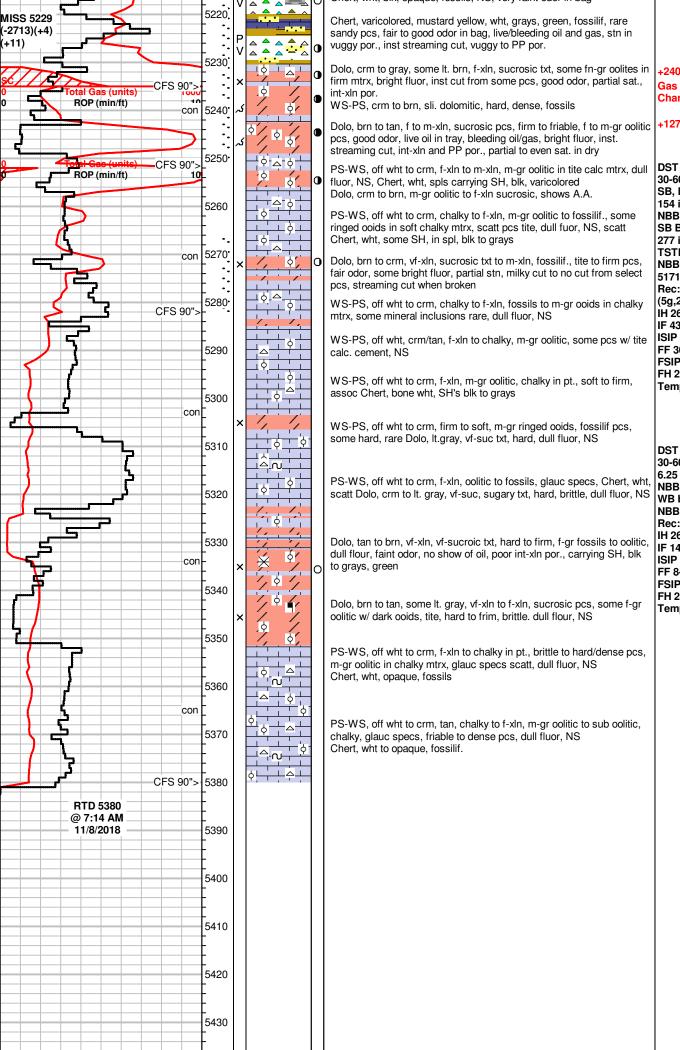

## Tops

| Name                | Тор  | Datum   |
|---------------------|------|---------|
| Heebner Shale       | 4370 | (-1854) |
| Brown Limestone     | 4520 | (-2004) |
| Lansing             | 4533 | (-2017) |
| Stark Shale         | 4866 | (-2350) |
| Base Kansas City    | 4975 | (-2459) |
| Pawnee              | 5067 | (-2551) |
| Cherokee Shale      | 5116 | (-2600) |
| Base Penn Limestone | 5211 | (-2695) |
| Mississippian       | 5234 | (-2718) |
| RTD                 | 5380 | (-2864) |
| LTD                 | 5386 | (-2870  |