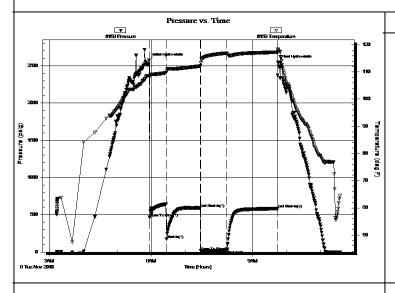

#### Page Two

| Operator Name: _                                                             |                     |                       |                                | Lease Name:           |                      |                                         | Well #:                                               |                                                |
|------------------------------------------------------------------------------|---------------------|-----------------------|--------------------------------|-----------------------|----------------------|-----------------------------------------|-------------------------------------------------------|------------------------------------------------|
| Sec Twp.                                                                     | S. R.               | E                     | ast West                       | County:               |                      |                                         |                                                       |                                                |
|                                                                              | flowing and shu     | ut-in pressures, v    | vhether shut-in pre            | ssure reached st      | atic level, hydrosta | tic pressures, bot                      |                                                       | val tested, time tool erature, fluid recovery, |
| Final Radioactivity files must be subm                                       |                     |                       |                                |                       |                      | iled to kcc-well-lo                     | gs@kcc.ks.gov                                         | v. Digital electronic log                      |
| Drill Stem Tests Ta                                                          |                     |                       | Yes No                         |                       |                      | on (Top), Depth ar                      |                                                       | Sample                                         |
| Samples Sent to 0                                                            | Geological Surv     | /ey                   | Yes No                         | Na                    | me                   |                                         | Тор                                                   | Datum                                          |
| Cores Taken<br>Electric Log Run<br>Geologist Report /<br>List All E. Logs Ru | _                   |                       | Yes No Yes No Yes No           |                       |                      |                                         |                                                       |                                                |
|                                                                              |                     | B                     | CASING eport all strings set-c |                       | New Used             | ion, etc.                               |                                                       |                                                |
| Purpose of Strir                                                             |                     | Hole<br>illed         | Size Casing<br>Set (In O.D.)   | Weight<br>Lbs. / Ft.  | Setting<br>Depth     | Type of<br>Cement                       | # Sacks<br>Used                                       | Type and Percent<br>Additives                  |
|                                                                              |                     |                       |                                |                       |                      |                                         |                                                       |                                                |
|                                                                              |                     |                       |                                |                       |                      |                                         |                                                       |                                                |
|                                                                              |                     |                       | ADDITIONAL                     | CEMENTING / SO        | UEEZE RECORD         |                                         |                                                       |                                                |
| Purpose:                                                                     |                     | epth T<br>Bottom      | ype of Cement                  | # Sacks Used          |                      | Type and F                              | Percent Additives                                     |                                                |
| Perforate Protect Casi Plug Back T                                           |                     |                       |                                |                       |                      |                                         |                                                       |                                                |
| Plug Off Zor                                                                 |                     |                       |                                |                       |                      |                                         |                                                       |                                                |
| Did you perform a     Does the volume     Was the hydraulic                  | of the total base f | fluid of the hydrauli |                                | _                     | =                    | No (If No, sk                           | ip questions 2 an<br>ip question 3)<br>out Page Three | ,                                              |
| Date of first Product Injection:                                             | tion/Injection or R | esumed Production     | Producing Meth                 | nod:                  | Gas Lift 0           | Other (Explain)                         |                                                       |                                                |
| Estimated Production Per 24 Hours                                            | on                  | Oil Bbls.             |                                |                       |                      |                                         | Gas-Oil Ratio                                         | Gravity                                        |
| DISPOS                                                                       | SITION OF GAS:      |                       | N                              | METHOD OF COMP        | LETION:              |                                         |                                                       | DN INTERVAL: Bottom                            |
|                                                                              | Sold Used           | I on Lease            | Open Hole                      |                       |                      | mmingled mit ACO-4)                     | Тор                                                   | BOROTT                                         |
| ,                                                                            | ,                   |                       |                                | B.11 B1               |                      |                                         |                                                       |                                                |
| Shots Per<br>Foot                                                            | Perforation<br>Top  | Perforation<br>Bottom | Bridge Plug<br>Type            | Bridge Plug<br>Set At | Acid,                | Fracture, Shot, Cer<br>(Amount and Kind | menting Squeeze<br>I of Material Used)                | Record                                         |
|                                                                              |                     |                       |                                |                       |                      |                                         |                                                       |                                                |
|                                                                              |                     |                       |                                |                       |                      |                                         |                                                       |                                                |
|                                                                              |                     |                       |                                |                       |                      |                                         |                                                       |                                                |
|                                                                              |                     |                       |                                |                       |                      |                                         |                                                       |                                                |
| TUBING RECORD:                                                               | : Size:             | Set                   | Δ+-                            | Packer At:            |                      |                                         |                                                       |                                                |
| TODING RECORD:                                                               | . 3126.             | Set                   | n.                             | i donei Al.           |                      |                                         |                                                       |                                                |