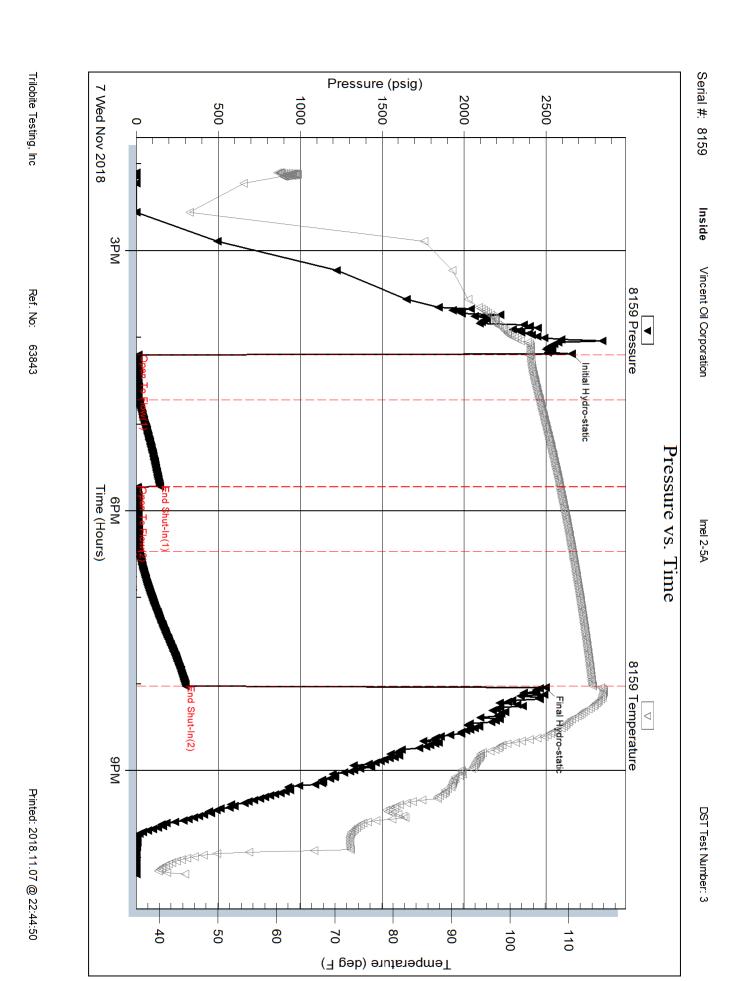

#### Page Two

| Operator Name: _                                                             |                     |                       |                                | Lease Name:           |                      |                                         | Well #:                                               |                                                |
|------------------------------------------------------------------------------|---------------------|-----------------------|--------------------------------|-----------------------|----------------------|-----------------------------------------|-------------------------------------------------------|------------------------------------------------|
| Sec Twp.                                                                     | S. R.               | E                     | ast West                       | County:               |                      |                                         |                                                       |                                                |
|                                                                              | flowing and shu     | ut-in pressures, v    | vhether shut-in pre            | ssure reached st      | atic level, hydrosta | tic pressures, bot                      |                                                       | val tested, time tool erature, fluid recovery, |
| Final Radioactivity files must be subm                                       |                     |                       |                                |                       |                      | iled to kcc-well-lo                     | gs@kcc.ks.gov                                         | v. Digital electronic log                      |
| Drill Stem Tests Ta                                                          |                     |                       | Yes No                         |                       |                      | on (Top), Depth ar                      |                                                       | Sample                                         |
| Samples Sent to 0                                                            | Geological Surv     | /ey                   | Yes No                         | Na                    | me                   |                                         | Тор                                                   | Datum                                          |
| Cores Taken<br>Electric Log Run<br>Geologist Report /<br>List All E. Logs Ru | _                   |                       | Yes No Yes No Yes No           |                       |                      |                                         |                                                       |                                                |
|                                                                              |                     | B                     | CASING eport all strings set-c |                       | New Used             | ion, etc.                               |                                                       |                                                |
| Purpose of Strir                                                             |                     | Hole<br>illed         | Size Casing<br>Set (In O.D.)   | Weight<br>Lbs. / Ft.  | Setting<br>Depth     | Type of<br>Cement                       | # Sacks<br>Used                                       | Type and Percent<br>Additives                  |
|                                                                              |                     |                       |                                |                       |                      |                                         |                                                       |                                                |
|                                                                              |                     |                       |                                |                       |                      |                                         |                                                       |                                                |
|                                                                              |                     |                       | ADDITIONAL                     | CEMENTING / SO        | UEEZE RECORD         |                                         |                                                       |                                                |
| Purpose:                                                                     |                     | epth T<br>Bottom      | ype of Cement                  | # Sacks Used          |                      | Type and F                              | Percent Additives                                     |                                                |
| Perforate Protect Casi Plug Back T                                           |                     |                       |                                |                       |                      |                                         |                                                       |                                                |
| Plug Off Zor                                                                 |                     |                       |                                |                       |                      |                                         |                                                       |                                                |
| Did you perform a     Does the volume     Was the hydraulic                  | of the total base f | fluid of the hydrauli |                                | _                     | =                    | No (If No, sk                           | ip questions 2 an<br>ip question 3)<br>out Page Three | ,                                              |
| Date of first Product Injection:                                             | tion/Injection or R | esumed Production     | Producing Meth                 | nod:                  | Gas Lift 0           | Other (Explain)                         |                                                       |                                                |
| Estimated Production Per 24 Hours                                            | on                  | Oil Bbls.             |                                |                       |                      |                                         | Gas-Oil Ratio                                         | Gravity                                        |
| DISPOS                                                                       | SITION OF GAS:      |                       | N                              | METHOD OF COMP        | LETION:              |                                         |                                                       | DN INTERVAL: Bottom                            |
|                                                                              | Sold Used           | I on Lease            | Open Hole                      |                       |                      | mmingled mit ACO-4)                     | Тор                                                   | BOROTT                                         |
| ,                                                                            | ,                   |                       |                                | B.11 B1               |                      |                                         |                                                       |                                                |
| Shots Per<br>Foot                                                            | Perforation<br>Top  | Perforation<br>Bottom | Bridge Plug<br>Type            | Bridge Plug<br>Set At | Acid,                | Fracture, Shot, Cer<br>(Amount and Kind | menting Squeeze<br>I of Material Used)                | Record                                         |
|                                                                              |                     |                       |                                |                       |                      |                                         |                                                       |                                                |
|                                                                              |                     |                       |                                |                       |                      |                                         |                                                       |                                                |
|                                                                              |                     |                       |                                |                       |                      |                                         |                                                       |                                                |
|                                                                              |                     |                       |                                |                       |                      |                                         |                                                       |                                                |
| TUBING RECORD:                                                               | : Size:             | Set                   | Δ+-                            | Packer At:            |                      |                                         |                                                       |                                                |
| TODING RECORD:                                                               | . 3126.             | Set                   | n.                             | i donei Al.           |                      |                                         |                                                       |                                                |