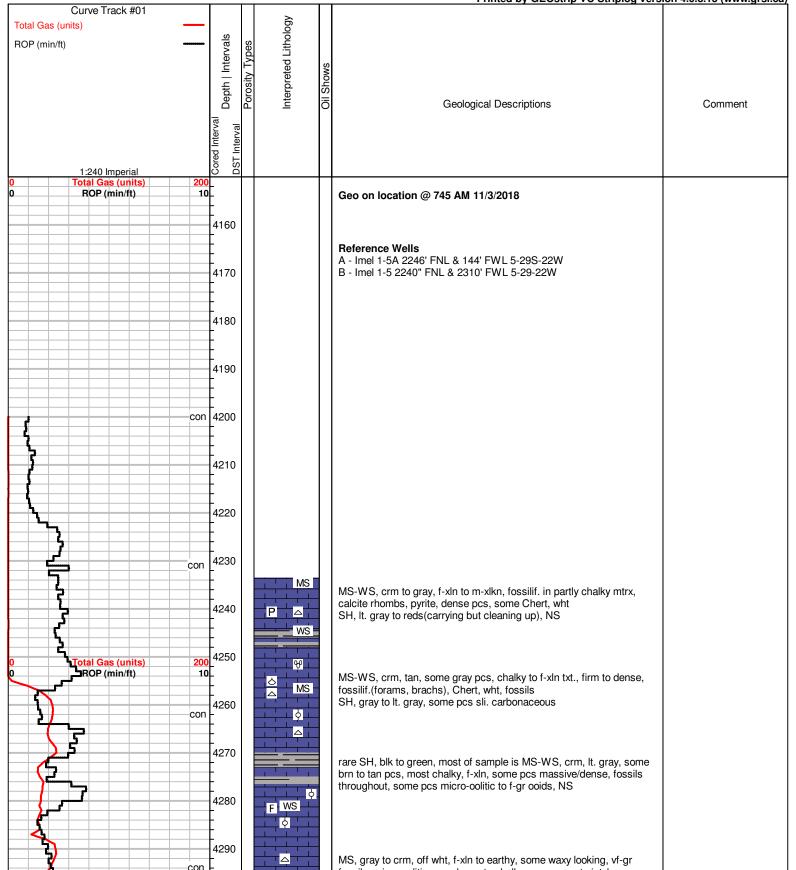

## Tops

| Name                | Тор  | Datum   |
|---------------------|------|---------|
| Heebner Shale       | 4370 | (-1854) |
| Brown Limestone     | 4520 | (-2004) |
| Lansing             | 4533 | (-2017) |
| Stark Shale         | 4866 | (-2350) |
| Base Kansas City    | 4975 | (-2459) |
| Pawnee              | 5067 | (-2551) |
| Cherokee Shale      | 5116 | (-2600) |
| Base Penn Limestone | 5211 | (-2695) |
| Mississippian       | 5234 | (-2718) |
| RTD                 | 5380 | (-2864) |
| LTD                 | 5386 | (-2870  |