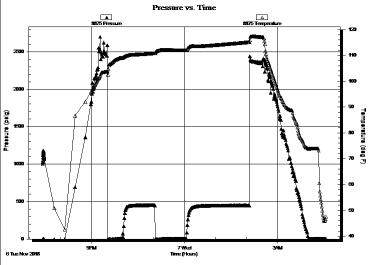

#### Page Two

| Operator Name: _                                                             |                     |                       |                                | Lease Name:           |                      |                                         | Well #:                                               |                                                |
|------------------------------------------------------------------------------|---------------------|-----------------------|--------------------------------|-----------------------|----------------------|-----------------------------------------|-------------------------------------------------------|------------------------------------------------|
| Sec Twp.                                                                     | S. R.               | E                     | ast West                       | County:               |                      |                                         |                                                       |                                                |
|                                                                              | flowing and shu     | ut-in pressures, v    | vhether shut-in pre            | ssure reached st      | atic level, hydrosta | tic pressures, bot                      |                                                       | val tested, time tool erature, fluid recovery, |
| Final Radioactivity files must be subm                                       |                     |                       |                                |                       |                      | iled to kcc-well-lo                     | gs@kcc.ks.gov                                         | v. Digital electronic log                      |
| Drill Stem Tests Ta                                                          |                     |                       | Yes No                         |                       |                      | on (Top), Depth ar                      |                                                       | Sample                                         |
| Samples Sent to 0                                                            | Geological Surv     | /ey                   | Yes No                         | Na                    | me                   |                                         | Тор                                                   | Datum                                          |
| Cores Taken<br>Electric Log Run<br>Geologist Report /<br>List All E. Logs Ru | _                   |                       | Yes No Yes No Yes No           |                       |                      |                                         |                                                       |                                                |
|                                                                              |                     | B                     | CASING eport all strings set-c |                       | New Used             | ion, etc.                               |                                                       |                                                |
| Purpose of Strir                                                             |                     | Hole<br>illed         | Size Casing<br>Set (In O.D.)   | Weight<br>Lbs. / Ft.  | Setting<br>Depth     | Type of<br>Cement                       | # Sacks<br>Used                                       | Type and Percent<br>Additives                  |
|                                                                              |                     |                       |                                |                       |                      |                                         |                                                       |                                                |
|                                                                              |                     |                       |                                |                       |                      |                                         |                                                       |                                                |
|                                                                              |                     |                       | ADDITIONAL                     | CEMENTING / SO        | UEEZE RECORD         |                                         |                                                       |                                                |
| Purpose:                                                                     |                     | epth T<br>Bottom      | ype of Cement                  | # Sacks Used          |                      | Type and F                              | Percent Additives                                     |                                                |
| Perforate Protect Casi Plug Back T                                           |                     |                       |                                |                       |                      |                                         |                                                       |                                                |
| Plug Off Zor                                                                 |                     |                       |                                |                       |                      |                                         |                                                       |                                                |
| Did you perform a     Does the volume     Was the hydraulic                  | of the total base f | fluid of the hydrauli |                                | _                     | =                    | No (If No, sk                           | ip questions 2 an<br>ip question 3)<br>out Page Three | ,                                              |
| Date of first Product Injection:                                             | tion/Injection or R | esumed Production     | Producing Meth                 | nod:                  | Gas Lift 0           | Other (Explain)                         |                                                       |                                                |
| Estimated Production Per 24 Hours                                            | on                  | Oil Bbls.             |                                |                       |                      |                                         | Gas-Oil Ratio                                         | Gravity                                        |
| DISPOS                                                                       | SITION OF GAS:      |                       | N                              | METHOD OF COMP        | LETION:              |                                         |                                                       | DN INTERVAL: Bottom                            |
|                                                                              | Sold Used           | I on Lease            | Open Hole                      |                       |                      | mmingled mit ACO-4)                     | Тор                                                   | BOROTT                                         |
| ,                                                                            | ,                   |                       |                                | B.11 B1               |                      |                                         |                                                       |                                                |
| Shots Per<br>Foot                                                            | Perforation<br>Top  | Perforation<br>Bottom | Bridge Plug<br>Type            | Bridge Plug<br>Set At | Acid,                | Fracture, Shot, Cer<br>(Amount and Kind | menting Squeeze<br>I of Material Used)                | Record                                         |
|                                                                              |                     |                       |                                |                       |                      |                                         |                                                       |                                                |
|                                                                              |                     |                       |                                |                       |                      |                                         |                                                       |                                                |
|                                                                              |                     |                       |                                |                       |                      |                                         |                                                       |                                                |
|                                                                              |                     |                       |                                |                       |                      |                                         |                                                       |                                                |
| TUBING RECORD:                                                               | : Size:             | Set                   | Δ+-                            | Packer At:            |                      |                                         |                                                       |                                                |
| TODING RECORD:                                                               | . 3126.             | Set                   | n.                             | i donei Al.           |                      |                                         |                                                       |                                                |