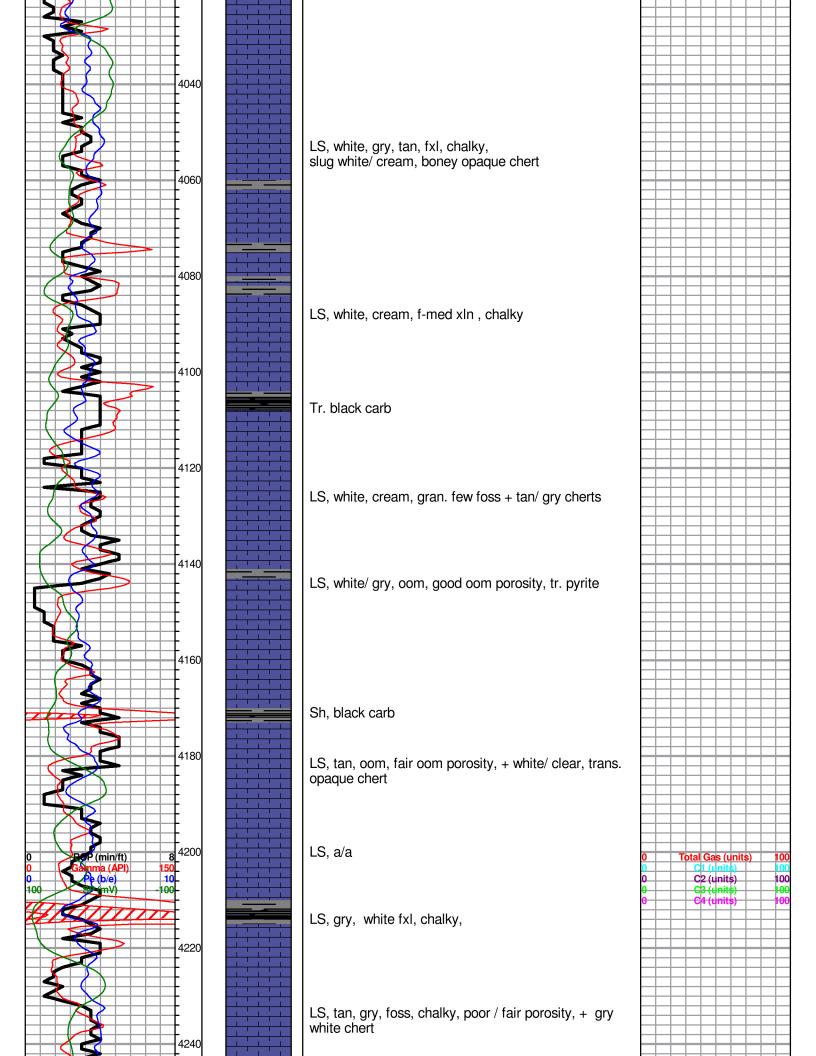

## Tops

| Name        | Тор  | Datum |
|-------------|------|-------|
| Anhydrite   | 1800 | +742  |
| Heebner     | 3865 | -1323 |
| Toronto     | 3888 | -1346 |
| Lansing     | 3908 | -1366 |
| BKC         | 4277 | -1735 |
| Marmaton    | 4284 | -1742 |
| Fort Scott  | 4423 | -1881 |
| Mississippi | 4517 | -1975 |
| LTD         | 4638 | -2096 |