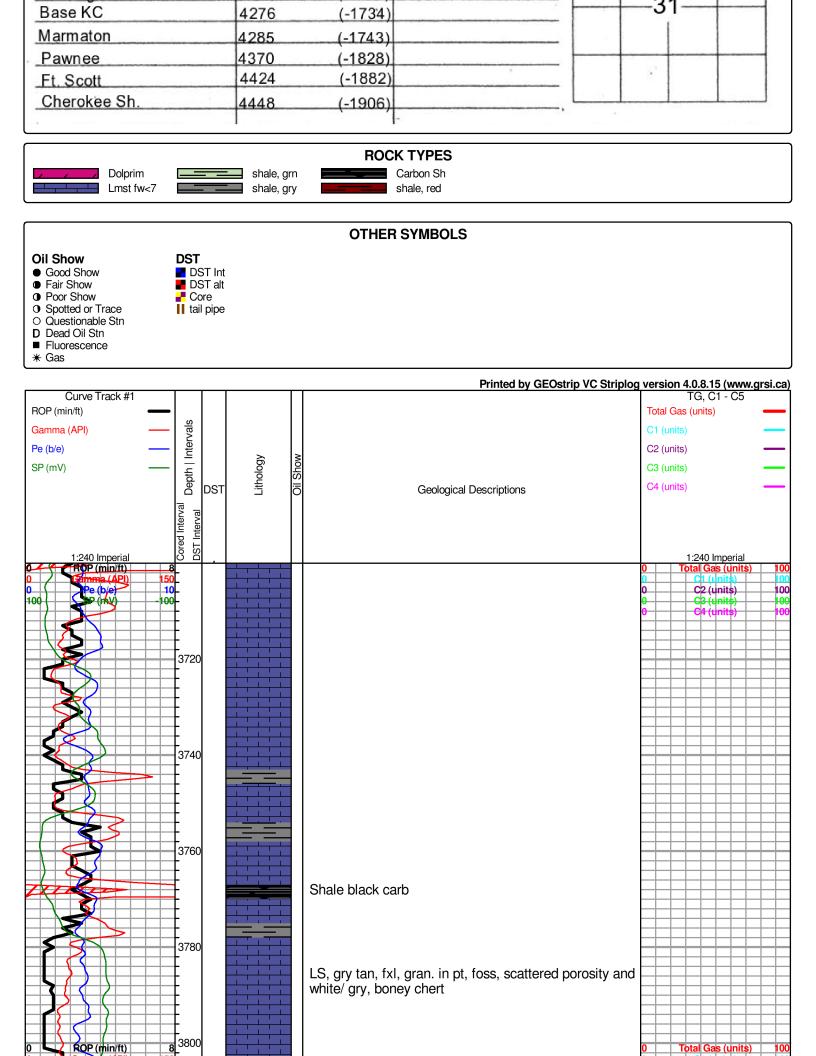

## Tops

| Name        | Тор  | Datum |
|-------------|------|-------|
| Anhydrite   | 1800 | +742  |
| Heebner     | 3865 | -1323 |
| Toronto     | 3888 | -1346 |
| Lansing     | 3908 | -1366 |
| BKC         | 4277 | -1735 |
| Marmaton    | 4284 | -1742 |
| Fort Scott  | 4423 | -1881 |
| Mississippi | 4517 | -1975 |
| LTD         | 4638 | -2096 |