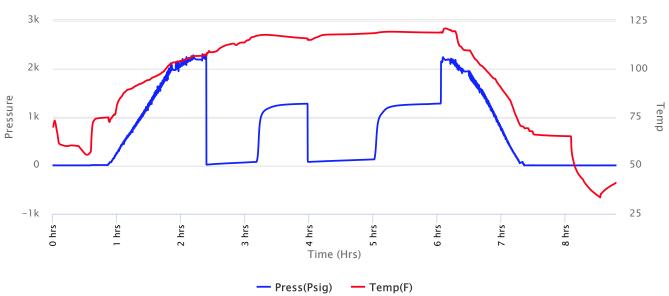

#### Page Two

| Operator Name: _                                                             |                     |                       |                                | Lease Name:           |                      |                                         | Well #:                                               |                                                |  |
|------------------------------------------------------------------------------|---------------------|-----------------------|--------------------------------|-----------------------|----------------------|-----------------------------------------|-------------------------------------------------------|------------------------------------------------|--|
| Sec Twp.                                                                     | S. R.               | E                     | ast West                       | County:               |                      |                                         |                                                       |                                                |  |
|                                                                              | flowing and shu     | ut-in pressures, v    | vhether shut-in pre            | ssure reached st      | atic level, hydrosta | tic pressures, bot                      |                                                       | val tested, time tool erature, fluid recovery, |  |
| Final Radioactivity files must be subm                                       |                     |                       |                                |                       |                      | iled to kcc-well-lo                     | gs@kcc.ks.gov                                         | v. Digital electronic log                      |  |
| Drill Stem Tests Ta                                                          |                     |                       | Yes No                         |                       | Log Formation        | Sample                                  |                                                       |                                                |  |
| Samples Sent to 0                                                            | Geological Surv     | /ey                   | Yes No                         | Na                    | me                   |                                         | Тор                                                   | Datum                                          |  |
| Cores Taken<br>Electric Log Run<br>Geologist Report /<br>List All E. Logs Ru | _                   |                       | Yes No Yes No Yes No           |                       |                      |                                         |                                                       |                                                |  |
|                                                                              |                     | B                     | CASING eport all strings set-c |                       | New Used             | ion, etc.                               |                                                       |                                                |  |
| Purpose of Strir                                                             |                     | Hole<br>illed         | Size Casing<br>Set (In O.D.)   | Weight<br>Lbs. / Ft.  | Setting<br>Depth     | Type of<br>Cement                       | # Sacks<br>Used                                       | Type and Percent<br>Additives                  |  |
|                                                                              |                     |                       |                                |                       |                      |                                         |                                                       |                                                |  |
|                                                                              |                     |                       |                                |                       |                      |                                         |                                                       |                                                |  |
|                                                                              |                     |                       | ADDITIONAL                     | CEMENTING / SO        | UEEZE RECORD         |                                         |                                                       |                                                |  |
| Purpose:                                                                     |                     | epth T<br>Bottom      | ype of Cement                  | # Sacks Used          | Percent Additives    |                                         |                                                       |                                                |  |
| Perforate Protect Casi Plug Back T                                           |                     |                       |                                |                       |                      |                                         |                                                       |                                                |  |
| Plug Off Zor                                                                 |                     |                       |                                |                       |                      |                                         |                                                       |                                                |  |
| Did you perform a     Does the volume     Was the hydraulic                  | of the total base f | fluid of the hydrauli |                                | _                     | =                    | No (If No, sk                           | ip questions 2 an<br>ip question 3)<br>out Page Three | ,                                              |  |
| Date of first Product Injection:                                             | tion/Injection or R | esumed Production     | Producing Meth                 | nod:                  | Gas Lift 0           | Other (Explain)                         |                                                       |                                                |  |
| Estimated Production Per 24 Hours                                            | on                  | Oil Bbls.             |                                |                       |                      |                                         | Gas-Oil Ratio Gravity                                 |                                                |  |
| DISPOS                                                                       | SITION OF GAS:      |                       | N                              | METHOD OF COMP        | LETION:              |                                         |                                                       | DN INTERVAL: Bottom                            |  |
|                                                                              | Sold Used           | I on Lease            | Open Hole                      |                       |                      | mmingled mit ACO-4)                     | Тор                                                   | BOROTT                                         |  |
| ,                                                                            | ,                   |                       |                                | B.11 B1               |                      |                                         |                                                       |                                                |  |
| Shots Per<br>Foot                                                            | Perforation<br>Top  | Perforation<br>Bottom | Bridge Plug<br>Type            | Bridge Plug<br>Set At | Acid,                | Fracture, Shot, Cer<br>(Amount and Kind | menting Squeeze<br>I of Material Used)                | Record                                         |  |
|                                                                              |                     |                       |                                |                       |                      |                                         |                                                       |                                                |  |
|                                                                              |                     |                       |                                |                       |                      |                                         |                                                       |                                                |  |
|                                                                              |                     |                       |                                |                       |                      |                                         |                                                       |                                                |  |
|                                                                              |                     |                       |                                |                       |                      |                                         |                                                       |                                                |  |
| TUBING RECORD:                                                               | : Size:             | Set                   | Δ+-                            | Packer At:            |                      |                                         |                                                       |                                                |  |
| TODING RECORD:                                                               | . 3126.             | Set                   | n.                             | i donei Al.           |                      |                                         |                                                       |                                                |  |