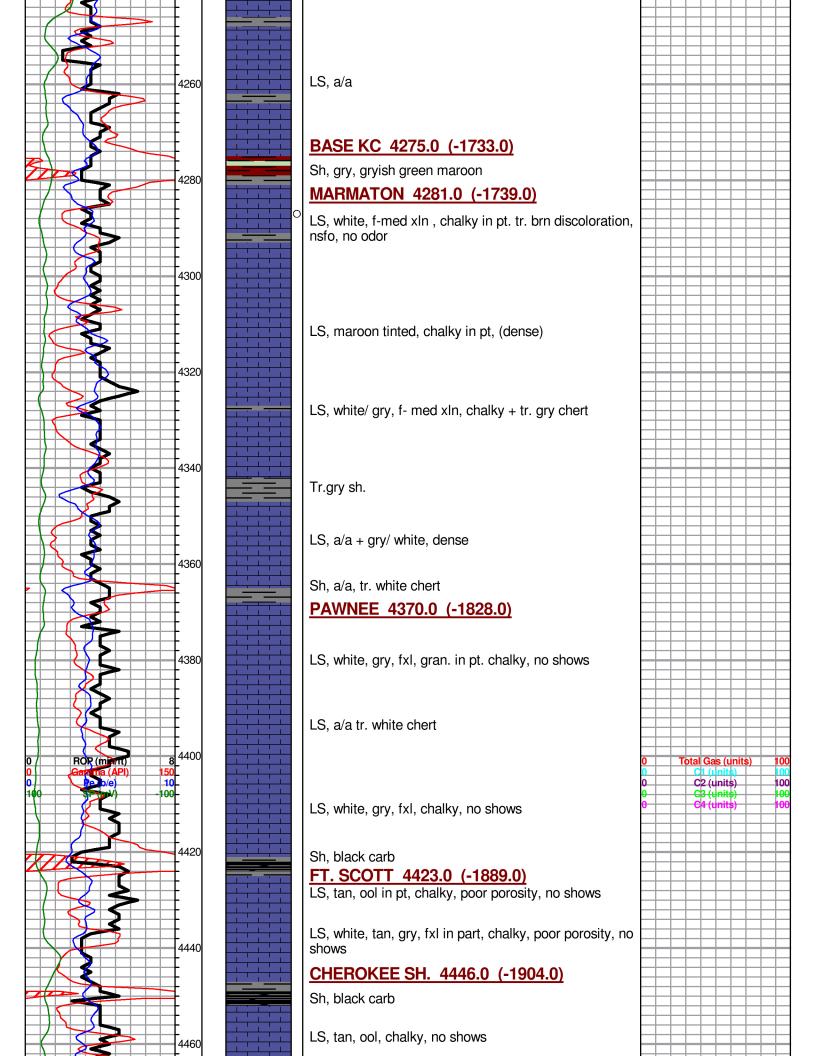

## Tops

| Name        | Тор  | Datum |
|-------------|------|-------|
| Anhydrite   | 1800 | +742  |
| Heebner     | 3865 | -1323 |
| Toronto     | 3888 | -1346 |
| Lansing     | 3908 | -1366 |
| BKC         | 4277 | -1735 |
| Marmaton    | 4284 | -1742 |
| Fort Scott  | 4423 | -1881 |
| Mississippi | 4517 | -1975 |
| LTD         | 4638 | -2096 |