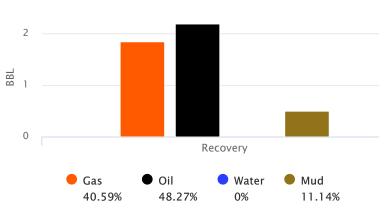

#### Page Two

| Operator Name: _                                                             |                     |                       |                                | Lease Name:           |                      |                                         | Well #:                                               |                                                |  |
|------------------------------------------------------------------------------|---------------------|-----------------------|--------------------------------|-----------------------|----------------------|-----------------------------------------|-------------------------------------------------------|------------------------------------------------|--|
| Sec Twp.                                                                     | S. R.               | E                     | ast West                       | County:               |                      |                                         |                                                       |                                                |  |
|                                                                              | flowing and shu     | ut-in pressures, v    | vhether shut-in pre            | ssure reached st      | atic level, hydrosta | tic pressures, bot                      |                                                       | val tested, time tool erature, fluid recovery, |  |
| Final Radioactivity files must be subm                                       |                     |                       |                                |                       |                      | iled to kcc-well-lo                     | gs@kcc.ks.gov                                         | v. Digital electronic log                      |  |
| Drill Stem Tests Ta                                                          |                     |                       | Yes No                         |                       | Log Formation        | Sample                                  |                                                       |                                                |  |
| Samples Sent to 0                                                            | Geological Surv     | /ey                   | Yes No                         | Na                    | me                   |                                         | Тор                                                   | Datum                                          |  |
| Cores Taken<br>Electric Log Run<br>Geologist Report /<br>List All E. Logs Ru | _                   |                       | Yes No Yes No Yes No           |                       |                      |                                         |                                                       |                                                |  |
|                                                                              |                     | B                     | CASING eport all strings set-c |                       | New Used             | ion, etc.                               |                                                       |                                                |  |
| Purpose of Strir                                                             |                     | Hole<br>illed         | Size Casing<br>Set (In O.D.)   | Weight<br>Lbs. / Ft.  | Setting<br>Depth     | Type of<br>Cement                       | # Sacks<br>Used                                       | Type and Percent<br>Additives                  |  |
|                                                                              |                     |                       |                                |                       |                      |                                         |                                                       |                                                |  |
|                                                                              |                     |                       |                                |                       |                      |                                         |                                                       |                                                |  |
|                                                                              |                     |                       | ADDITIONAL                     | CEMENTING / SO        | UEEZE RECORD         |                                         |                                                       |                                                |  |
| Purpose:                                                                     |                     | epth T<br>Bottom      | ype of Cement                  | # Sacks Used          | Percent Additives    |                                         |                                                       |                                                |  |
| Perforate Protect Casi Plug Back T                                           |                     |                       |                                |                       |                      |                                         |                                                       |                                                |  |
| Plug Off Zor                                                                 |                     |                       |                                |                       |                      |                                         |                                                       |                                                |  |
| Did you perform a     Does the volume     Was the hydraulic                  | of the total base f | fluid of the hydrauli |                                | _                     | =                    | No (If No, sk                           | ip questions 2 an<br>ip question 3)<br>out Page Three | ,                                              |  |
| Date of first Product Injection:                                             | tion/Injection or R | esumed Production     | Producing Meth                 | nod:                  | Gas Lift 0           | Other (Explain)                         |                                                       |                                                |  |
| Estimated Production Per 24 Hours                                            | on                  | Oil Bbls.             |                                |                       |                      |                                         | Gas-Oil Ratio Gravity                                 |                                                |  |
| DISPOS                                                                       | SITION OF GAS:      |                       | N                              | METHOD OF COMP        | LETION:              |                                         |                                                       | DN INTERVAL: Bottom                            |  |
|                                                                              | Sold Used           | I on Lease            | Open Hole                      |                       |                      | mmingled mit ACO-4)                     | Тор                                                   | BOROTT                                         |  |
| ,                                                                            | ,                   |                       |                                | B.11 B1               |                      |                                         |                                                       |                                                |  |
| Shots Per<br>Foot                                                            | Perforation<br>Top  | Perforation<br>Bottom | Bridge Plug<br>Type            | Bridge Plug<br>Set At | Acid,                | Fracture, Shot, Cer<br>(Amount and Kind | menting Squeeze<br>I of Material Used)                | Record                                         |  |
|                                                                              |                     |                       |                                |                       |                      |                                         |                                                       |                                                |  |
|                                                                              |                     |                       |                                |                       |                      |                                         |                                                       |                                                |  |
|                                                                              |                     |                       |                                |                       |                      |                                         |                                                       |                                                |  |
|                                                                              |                     |                       |                                |                       |                      |                                         |                                                       |                                                |  |
| TUBING RECORD:                                                               | : Size:             | Set                   | Δ+-                            | Packer At:            |                      |                                         |                                                       |                                                |  |
| TODING RECORD:                                                               | . 3126.             | Set                   | n.                             | i donei Al.           |                      |                                         |                                                       |                                                |  |