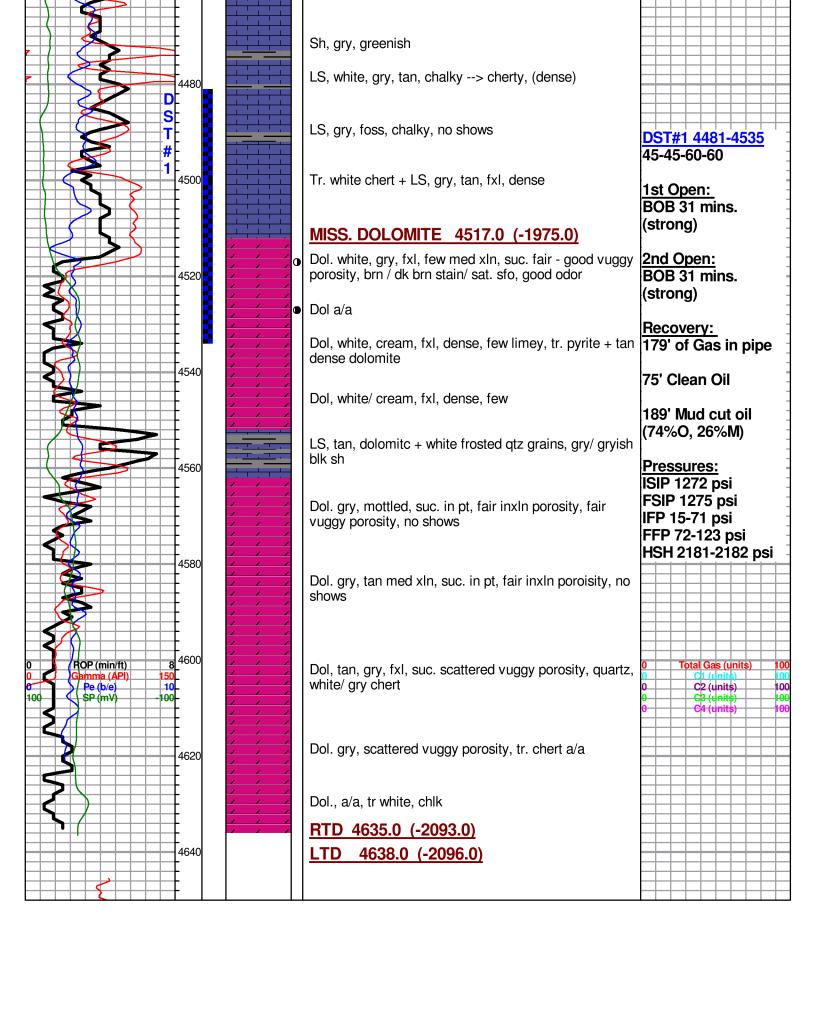

## Tops

| Name        | Тор  | Datum |
|-------------|------|-------|
| Anhydrite   | 1800 | +742  |
| Heebner     | 3865 | -1323 |
| Toronto     | 3888 | -1346 |
| Lansing     | 3908 | -1366 |
| BKC         | 4277 | -1735 |
| Marmaton    | 4284 | -1742 |
| Fort Scott  | 4423 | -1881 |
| Mississippi | 4517 | -1975 |
| LTD         | 4638 | -2096 |