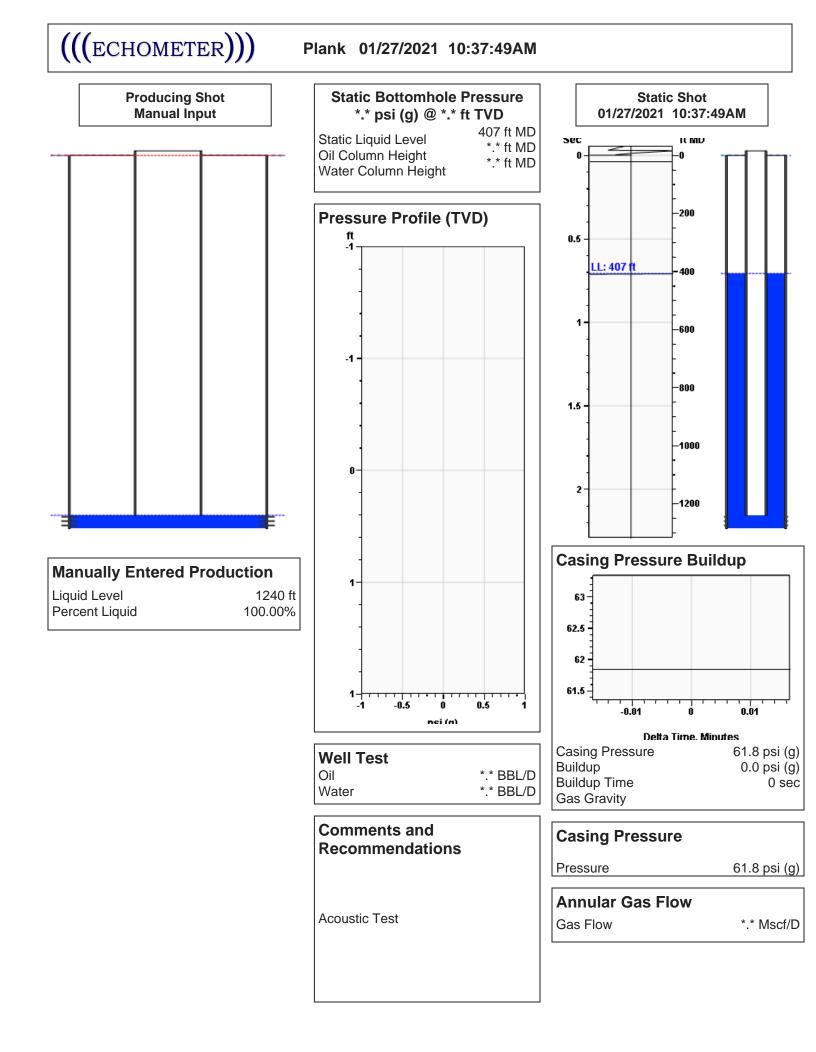

## High Fluid Level

Pursuant to K.A.R. 82-3-111, the well must be plugged, or returned to service, or obtain temporary abandonment status by 03/04/2021.