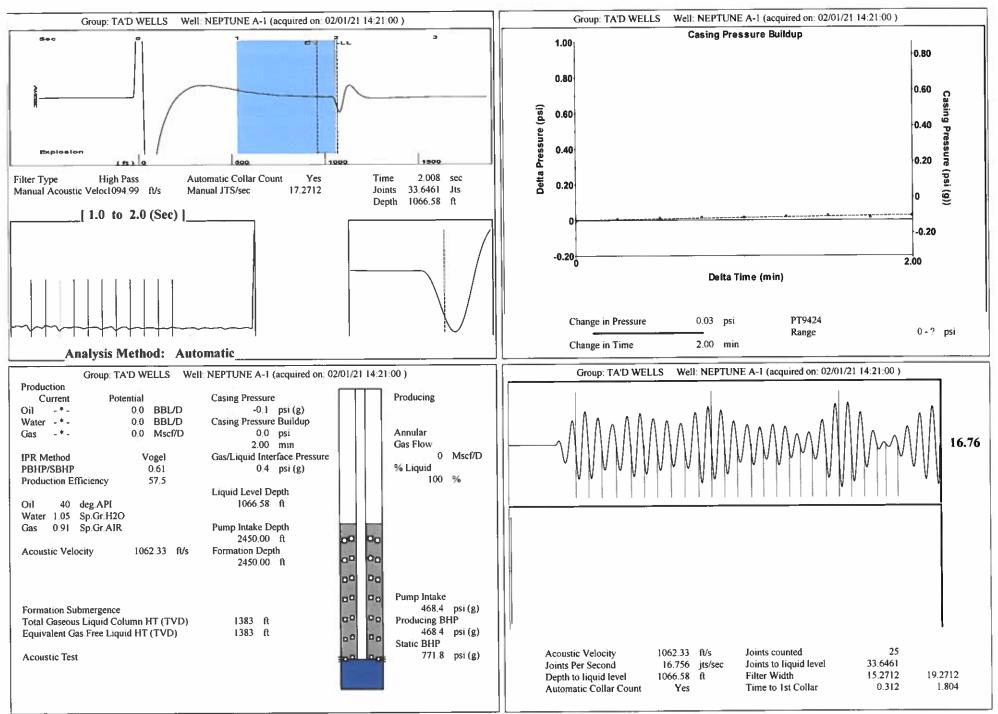

February 02, 2021

Katherine McClurkan Merit Energy Company, LLC 13727 Noel Road, Suite 1200 Dallas, TX 75240

Re: Temporary Abandonment API 15-129-21391-00-00 Neptune A 1 SE/4 Sec.17-33S-41W Morton County, Kansas