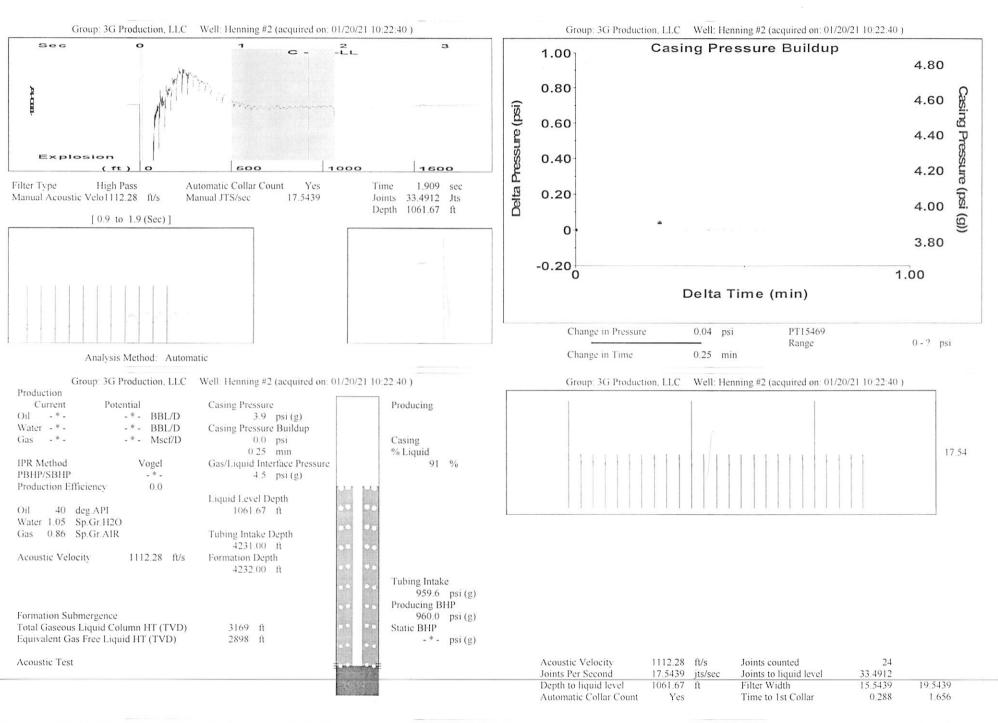

|
|                                                                  | I KOO DISHIC     | KCC District Office #2 - 3450 N. Rock Road, |            |                                                                                                                                                                                                                                                                                                                                                        | oo i, i i ioi iii a, i i o o      |                     | 010.001.1700            |                 |           |         |     |          |              |       |        |

KCC District Office #3 - 137 E. 21st St., Chanute, KS 66720

KCC District Office #4 - 2301 E. 13th Street, Hays, KS 67601-2651



Conservation Division District Office No. 1 210 E. Frontview, Suite A Dodge City, KS 67801



Phone: 620-682-7933 http://kcc.ks.gov/

Laura Kelly, Governor

Andrew J. French, Chairperson Dwight D. Keen, Commissioner Susan K. Duffy, Commissioner

February 02, 2021

Kenneth C Gates 3G Production, LLC 10387 NE SR 61 PO BOX 847 PRATT, KS 67124-0847

Re: Temporary Abandonment API 15-145-20827-00-00 HENNING 2 SE/4 Sec.25-23S-17W Pawnee County, Kansas

## Dear Kenneth C Gates:

"Your temporary abandonment (TA) application for the well listed above has been approved. In accordance with K.A.R. 82-3-111 the TA status of this well will expire 02/02/2022.

- \* If you return this well to service or plug it, please notify the District Office.
- \* If you sell this well you are required to file a Tran