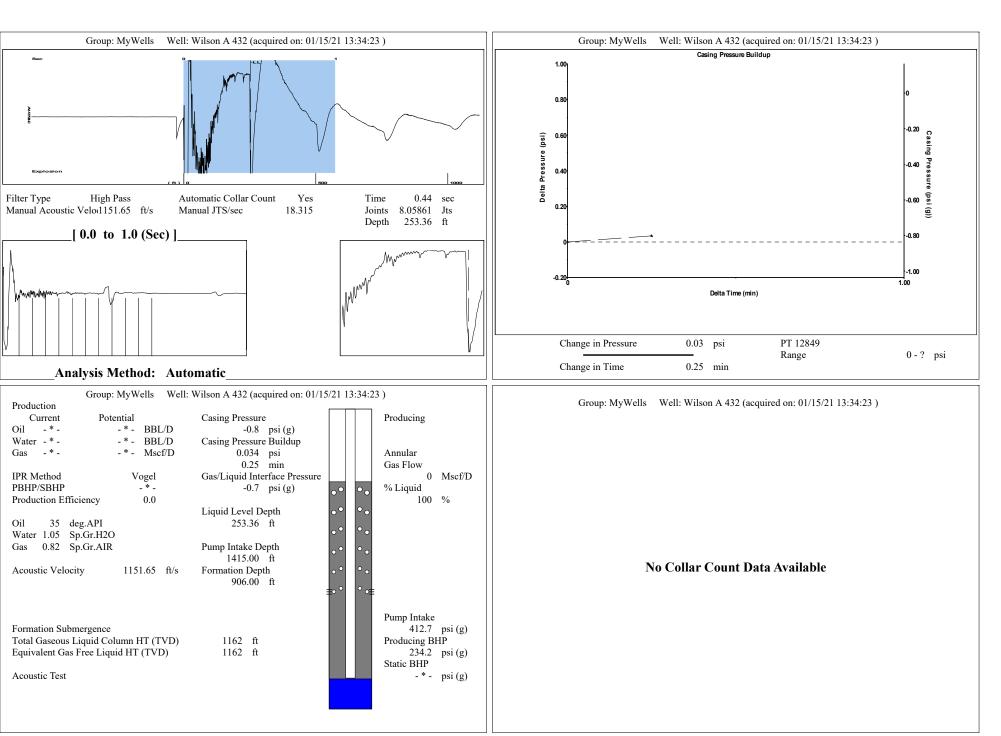

## **High Fluid Level**

Pursuant to K.A.R. 82-3-111, the well must be plugged, or returned to service, or obtain temporary abandonment status by 03/05/2021.

This deadline does NOT override any compliance deadline given to you in any Commission Order.