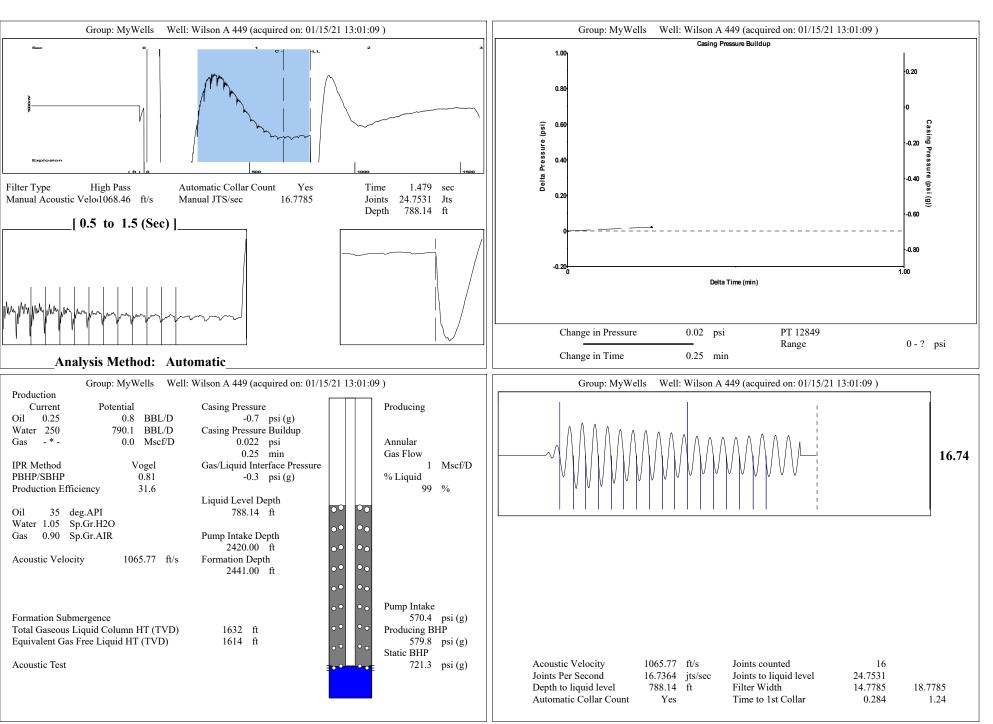

| KCC District Office #4 - 2301 E. 13th Street, Hays, KS 67601-2651                      | Phone 785.261.6250 |



Conservation Division District Office No. 2 3450 N. Rock Road Building 600, Suite 601 Wichita, KS 67226



Phone: 316-337-7400 Fax: 316-630-4005 http://kcc.ks.gov/

Laura Kelly, Governor

Andrew J. French, Chairperson Dwight D. Keen, Commissioner Susan K. Duffy, Commissioner

February 03, 2021

Shane Summers Vess Oil Corporation 1700 N WATERFRONT PKWY BLDG 500 WICHITA, KS 67206-6619

Re: Temporary Abandonment API 15-015-24001-00-00 WILSON A 449 NW/4 Sec.09-25S-05E Butler County, Kansas

## **Dear Shane Summers:**

"Your temporary abandonment (TA) application for the well listed above has been approved. In accordance with K.A.R. 82-3-111 the TA status of this well will expire 02/03/2022.

- \* If you return this well to service or plug it, please notify the District Office.
- \* If you se