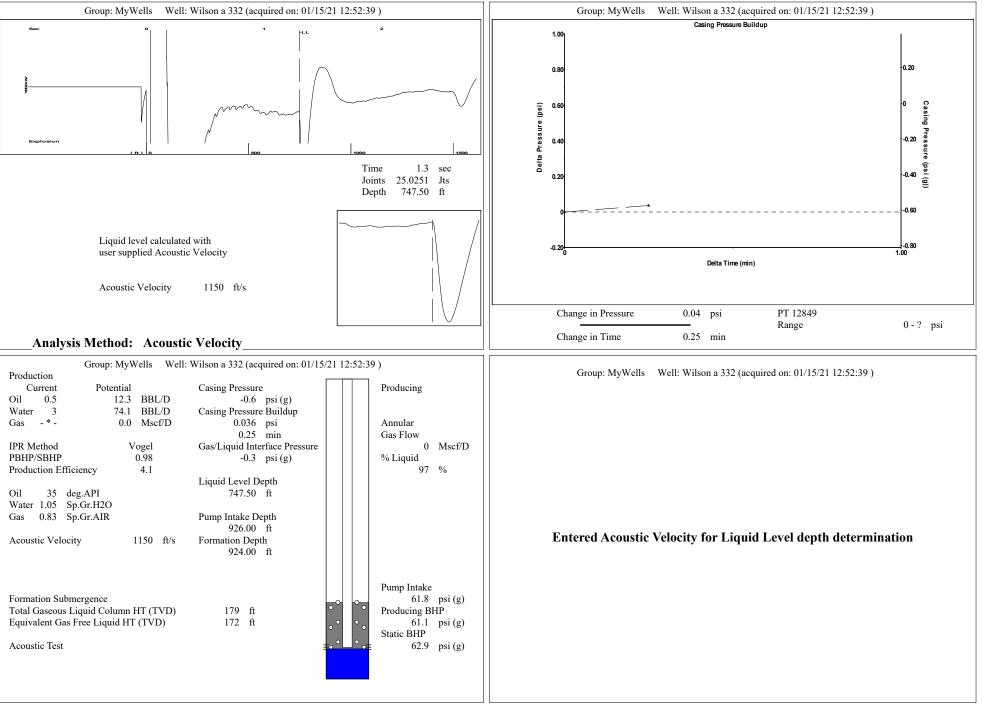

|                           |
| TA Approved: Yes De                          | enied Date:  |           |               |                |                           |

## Mail to the Appropriate KCC Conservation Office:

|  | KCC District Office #1 - 210 E. Frontview, Suite A, Dodge City, KS 67801               | Phone 620.682.7933 |
|--|----------------------------------------------------------------------------------------|--------------------|
|  | KCC District Office #2 - 3450 N. Rock Road, Building 600, Suite 601, Wichita, KS 67226 | Phone 316.337.7400 |
|  | KCC District Office #3 - 137 E. 21st St., Chanute, KS 66720                            | Phone 620.902.6450 |
|  | KCC District Office #4 - 2301 E. 13th Street, Hays, KS 67601-2651                      | Phone 785.261.6250 |





Phone: 316-337-7400 Fax: 316-630-4005 http://kcc.ks.gov/

Andrew J. French, Chairperson Dwight D. Keen, Commissioner Susan K. Duffy, Commissioner Laura Kelly, Governor

February 05, 2021

Shane Summers Vess Oil Corporation 1700 N WATERFRONT PKWY BLDG 500 WICHITA, KS 67206-6619

Re: Temporary Abandonment API 15-015-19274-00-01 WILSON A OWWO 332 SW/4 Sec.09-25S-05E Butler County, Kansas

Dear Shane Summers:

"Your temporary abandonment (TA) application for the well listed above has been approved. In accordance with K.A.R. 82-3-111 the TA status of this well will expire 02/05/2022.

\* If you return this well to service or plug it, please notify the District Office.

\* If you sell this well you are required to file a Transfer of Operator form, T-1.

\* If the well will remain temporarily