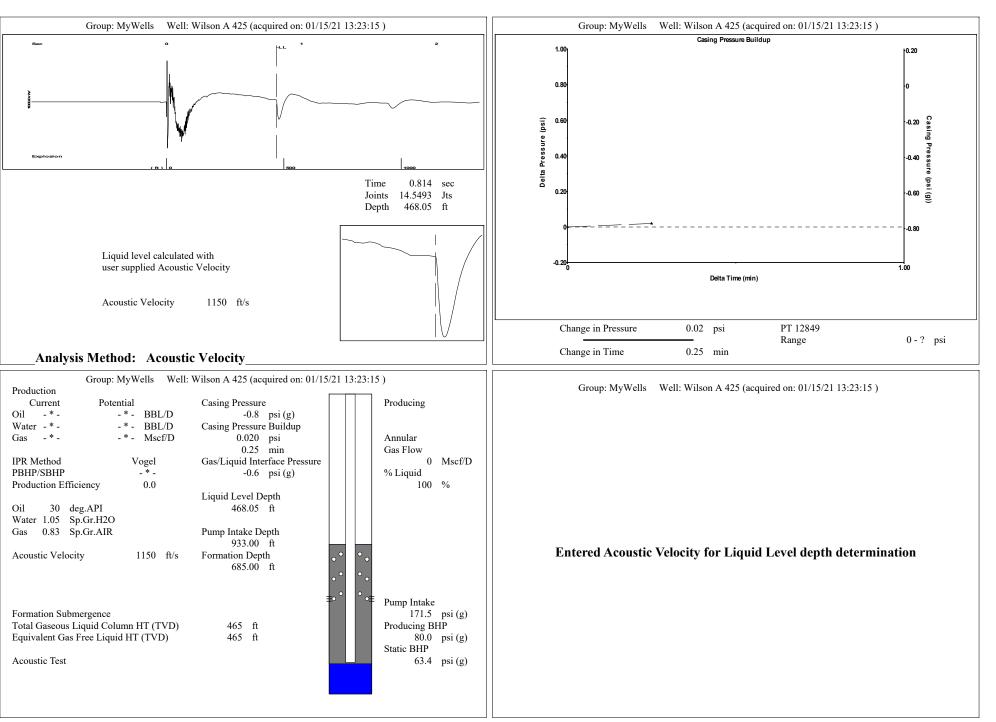

Road, |             |                                                        | , <u> </u>                                                                                                  |                     |                          |  |
|                                                                                                                            | KCC Dist             | rici Office #2 - 3450 N.                    | ROCK ROAD,  | building 600,                                          | Suite 601, Wichita, KS 6                                                                                    | 1220                | Phone 316.337.7400       |  |

KCC District Office #3 - 137 E. 21st St., Chanute, KS 66720

KCC District Office #4 - 2301 E. 13th Street, Hays, KS 67601-2651



Conservation Division District Office No. 2 3450 N. Rock Road Building 600, Suite 601 Wichita, KS 67226



Phone: 316-337-7400 Fax: 316-630-4005 http://kcc.ks.gov/

Laura Kelly, Governor

Andrew J. French, Chairperson Dwight D. Keen, Commissioner Susan K. Duffy, Commissioner

February 05, 2021

Shane Summers Vess Oil Corporation 1700 N WATERFRONT PKWY BLDG 500 WICHITA, KS 67206-6619

Re: Temporary Abandonment API 15-015-23528-00-00 WILSON A 425 SW/4 Sec.08-25S-05E Butler County, Kansas

## **Dear Shane Summers:**

- "Your temporary abandonment (TA) application for the well listed above has been approved. In accordance with K.A.R. 82-3-111 the TA status of this well will expire 02/05/2022.
- \* If you return this well to service or plug it, please notify the District Office.
- \* If you s