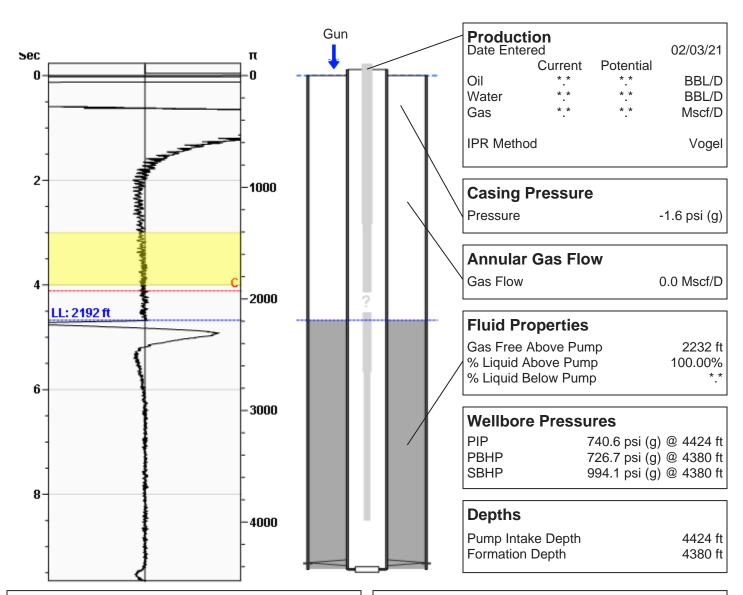

KOLAR Document ID: 1547509

KANSAS CORPORATION COMMISSION OIL & GAS CONSERVATION DIVISION

Form CF-111
July 2017
Form must be Typed
Form must be signed