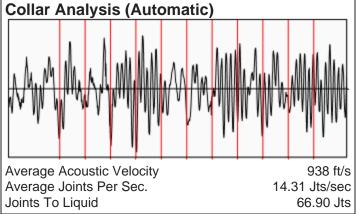

KOLAR Document ID: 1547509

KANSAS CORPORATION COMMISSION OIL & GAS CONSERVATION DIVISION

Form CF-111
July 2017
Form must be Typed
Form must be signed