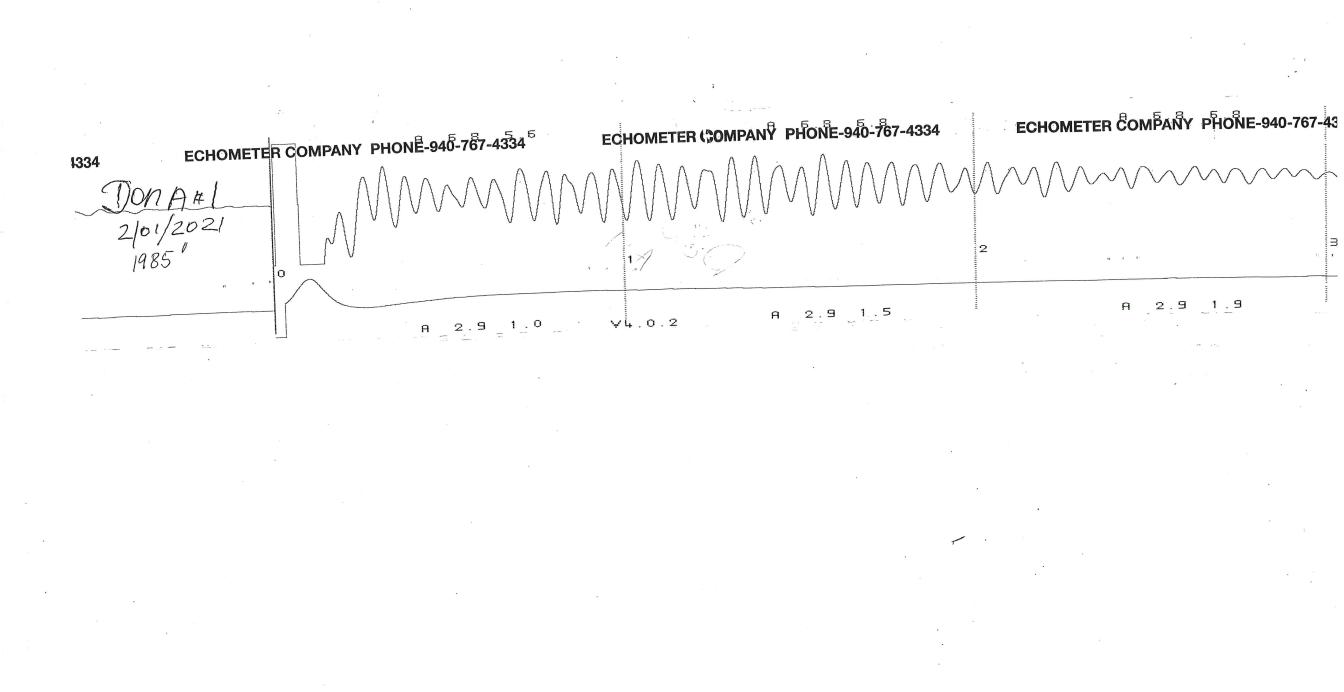

## TEMPORARY ABANDONMENT WELL APPLICATION

| OPERATOR: License#           |                                 |               |            | API No. 15-            | API No. 15                   |                        |             |        |           |  |
|------------------------------|---------------------------------|---------------|------------|------------------------|------------------------------|------------------------|-------------|--------|-----------|--|
|                              |                                 |               |            | Spot Descri            | Spot Description:            |                        |             |        |           |  |
| Address 1:                   |                                 |               |            | _                      | Se                           | c Twp                  | S. R        |        | E 🗌 W     |  |
| Address 2:                   |                                 |               |            |                        |                              | feet from              |             |        |           |  |
| City:                        | State:                          | Zip:          | +          |                        | GPS Location: Lat:, Long:    |                        |             |        |           |  |
| Contact Person:              |                                 |               |            |                        | GPS Location: Lat:           |                        |             |        |           |  |
|                              |                                 |               |            |                        |                              |                        |             |        |           |  |
| Contact Person Email:        |                                 |               |            | Lassa Nam              |                              |                        |             |        |           |  |
| Field Contact Person:        |                                 |               |            |                        | check one) 🗌 (               | Dil 🗌 Gas 🗌 OG 🗌 🕅     | WSW Oth     | er:    |           |  |
| Field Contact Person Phone   | ()                              |               |            |                        | SWD Permit #: ENHR Permit #: |                        |             |        |           |  |
|                              | ()                              |               |            |                        |                              |                        |             |        |           |  |
|                              |                                 |               |            | Spud Date:             |                              | Date Sh                | ut-In:      |        |           |  |
|                              | Conductor                       | Surfac        | e          | Production             | Intermedia                   | ate Lin                | er          | Tubing | j         |  |
| Size                         |                                 |               |            |                        |                              |                        |             |        |           |  |
| Setting Depth                |                                 |               |            |                        |                              |                        |             |        |           |  |
| Amount of Cement             |                                 |               |            |                        |                              |                        |             |        |           |  |
| Top of Cement                |                                 |               |            |                        |                              |                        |             |        |           |  |
| Bottom of Cement             |                                 |               |            |                        |                              |                        |             |        |           |  |
| Casing Fluid Level from Surf | ace.                            |               | How Determ | ined?                  |                              |                        | Date:       |        |           |  |
| Casing Squeeze(s):           |                                 |               |            |                        |                              |                        |             |        |           |  |
| Do you have a valid Oil & Ga | as Lease? Yes                   | No            |            |                        |                              |                        |             |        |           |  |
| Depth and Type: 🗌 Junk ir    | Hole at                         | Tools in Hole | at         | Casing Leaks:          | Yes 🗌 No                     | Depth of casing leak(s | s):         |        |           |  |
| Type Completion:             |                                 |               |            |                        |                              |                        |             |        | of cement |  |
| Packer Type:                 |                                 |               |            |                        |                              |                        |             |        |           |  |
|                              |                                 |               |            |                        |                              |                        |             |        |           |  |
| Total Depth:                 | Plug B                          | ack Depth:    |            | Plug Back Metho        | od:                          |                        |             |        |           |  |
| Geological Date:             |                                 |               |            |                        |                              |                        |             |        |           |  |
| Formation Name               | me Formation Top Formation Base |               |            | Completion Information |                              |                        |             |        |           |  |
|                              | Δ+·                             | to            | Feet       | Perforation Interval _ | to                           | Feet or Open Ho        | le Interval | to     | Feet      |  |
| 1                            | AL                              |               |            |                        |                              |                        |             |        |           |  |

Re: Temporary Abandonment API 15-083-20744-00-00 DON - A 1 NE/4 Sec.27-23S-24W Hodgeman County, Kansas

Dear Bruce Meyer:

"Your temporary abandonment (TA) application for the well listed above has been approved. In accordance with K.A.R. 82-3-111 the TA status of this well will expire 02/09/2022.