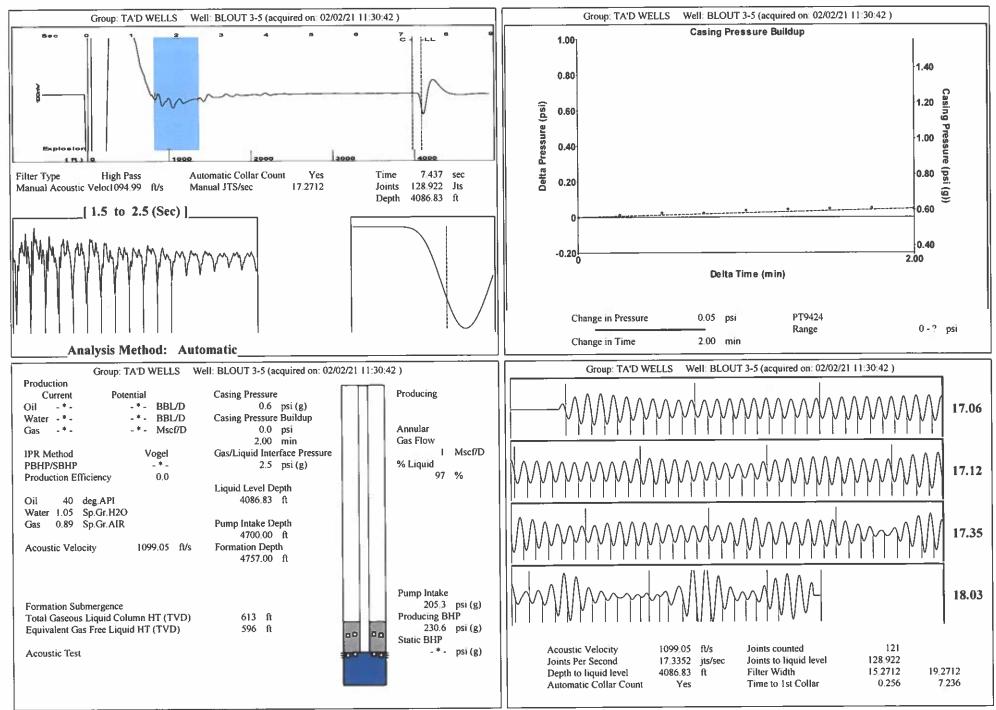

Re: Temporary Abandonment API 15-129-21674-00-00 Blout 3-5 SW/4 Sec.05-33S-42W Morton County, Kansas

Dear Katherine McClurkan:

"Your temporary abandonment (TA) application for the well listed above has been approved. In accordance with K.A.R. 82-3-111 the TA status of this well will expire 02/09/2022.