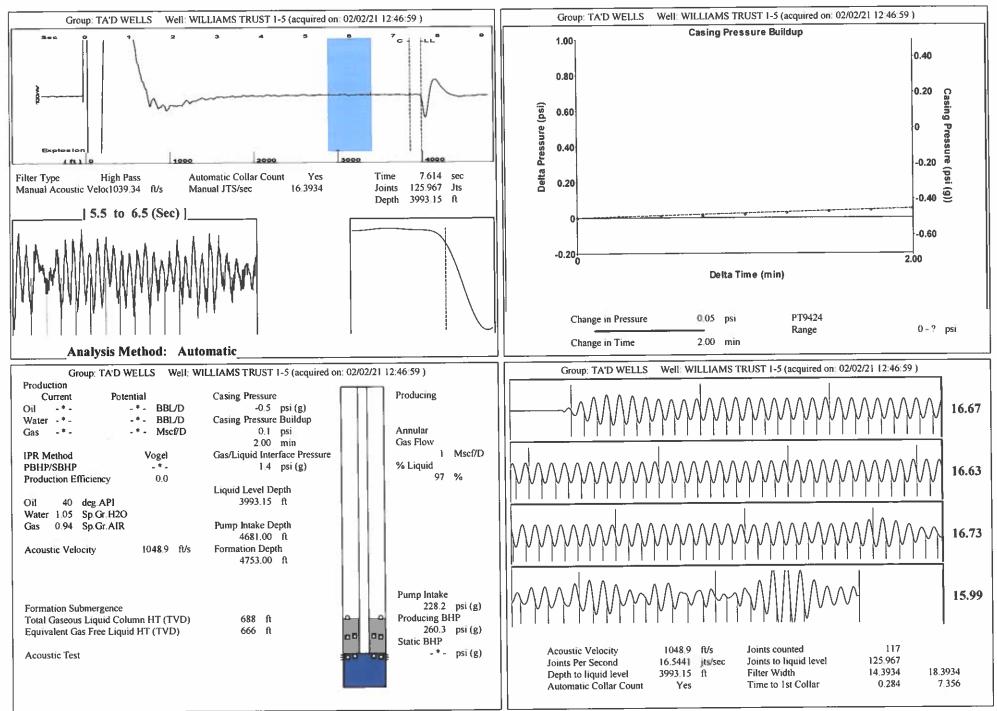

Re: Temporary Abandonment API 15-129-21665-00-00 Williams Trust 1-5 NW/4 Sec.05-33S-42W Morton County, Kansas

Dear Katherine McClurkan:

"Your temporary abandonment (TA) application for the well listed above has been approved. In accordance with K.A.R. 82-3-111 the TA status of this well will expire 02/09/2022.