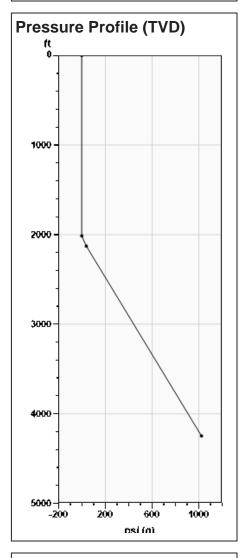

### Static Bottomhole Pressure 1012.6 psi (g) @ 4226 ft TVD

Static Liquid Level
Oil Column Height
Water Column Height
2014 ft MD
114 ft MD
2098 ft MD