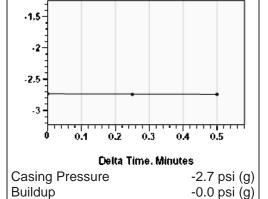

# Casing Pressure Pressure -2.7 psi (g)

30 sec

 $0.6586 \, Air = 1$ 

**Buildup Time** 

Gas Gravity