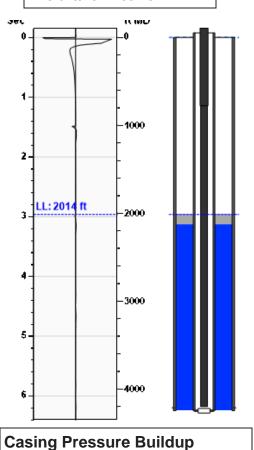

## **Manually Entered Production**

Liquid Level 4248 ft Percent Liquid 100.00%

### Static Bottomhole Pressure 1012.6 psi (g) @ 4226 ft TVD

Static Liquid Level
Oil Column Height
Water Column Height
2014 ft MD
114 ft MD
2098 ft MD