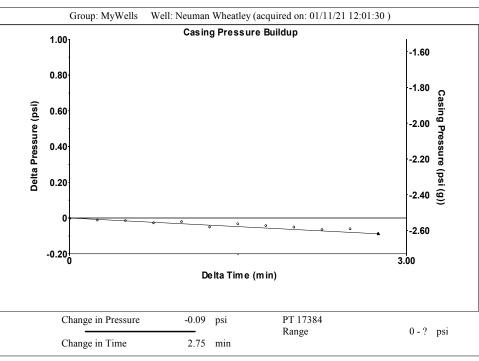

Re: Temporary Abandonment API 15-119-20291-00-01 NEUMAN-WHEATLEY FARMS OWWO 1-19 NE/4 Sec.19-33S-30W Meade County, Kansas