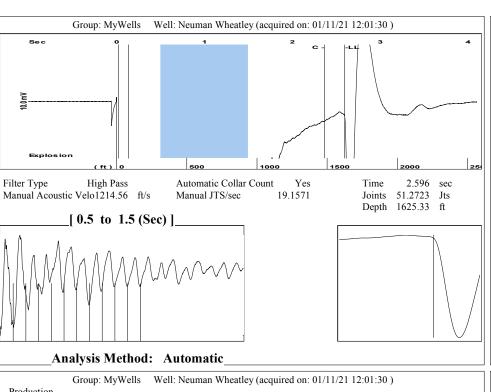

Re: Temporary Abandonment API 15-119-20291-00-01 NEUMAN-WHEATLEY FARMS OWWO 1-19 NE/4 Sec.19-33S-30W Meade County, Kansas