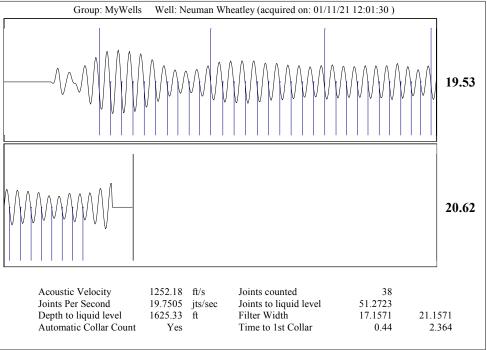

Re: Temporary Abandonment API 15-119-20291-00-01 NEUMAN-WHEATLEY FARMS OWWO 1-19 NE/4 Sec.19-33S-30W Meade County, Kansas