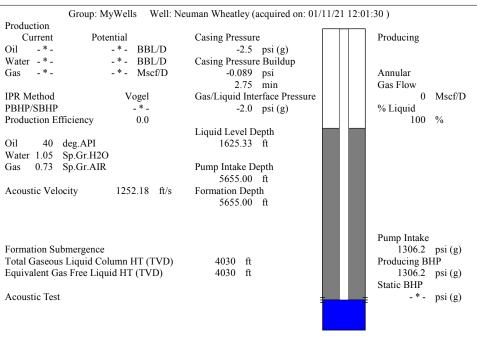

Re: Temporary Abandonment API 15-119-20291-00-01 NEUMAN-WHEATLEY FARMS OWWO 1-19 NE/4 Sec.19-33S-30W Meade County, Kansas