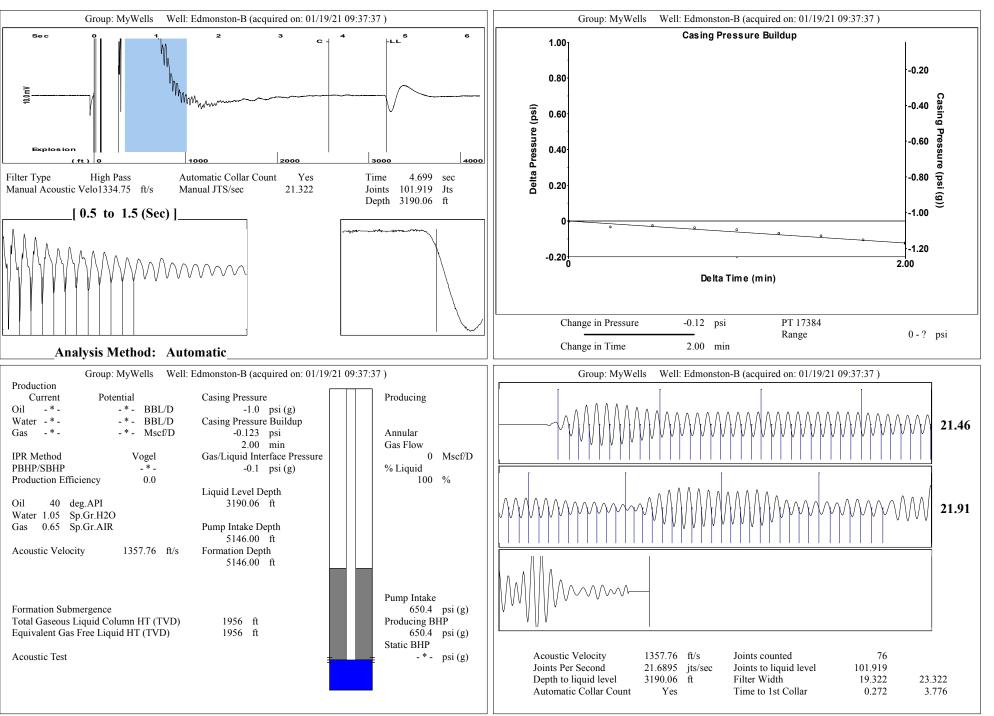

Re: Temporary Abandonment API 15-097-21448-00-00 EDMONSTON B 1 NE/4 Sec.28-29S-19W Kiowa County, Kansas

Dear Melody C. Fletcher:

Your application for Temporary Abandonment (TA) for the above-listed well is denied for the following reasons(s):