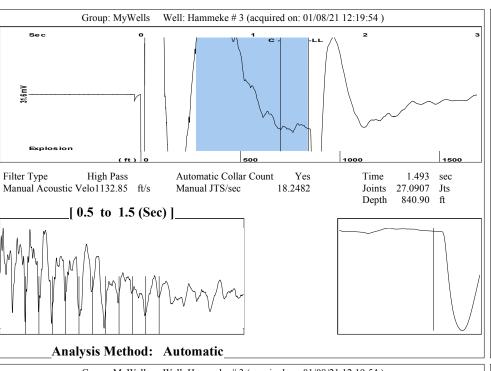

Re: Temporary Abandonment API 15-047-21368-00-00 HAMMEKE 3 NW/4 Sec.16-25S-16W Edwards County, Kansas

Dear Melody C. Fletcher:

Your application for Temporary Abandonment (TA) for the above-listed well is denied for the following reasons(s):