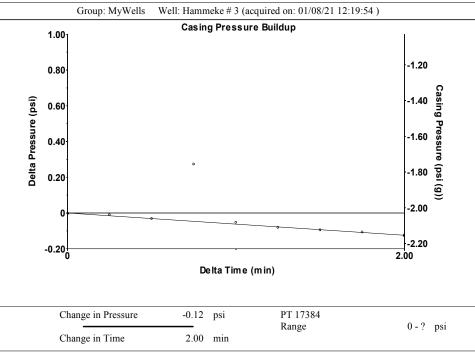

Re: Temporary Abandonment API 15-047-21368-00-00 HAMMEKE 3 NW/4 Sec.16-25S-16W Edwards County, Kansas

Dear Melody C. Fletcher:

Your application for Temporary Abandonment (TA) for the above-listed well is denied for the following reasons(s):