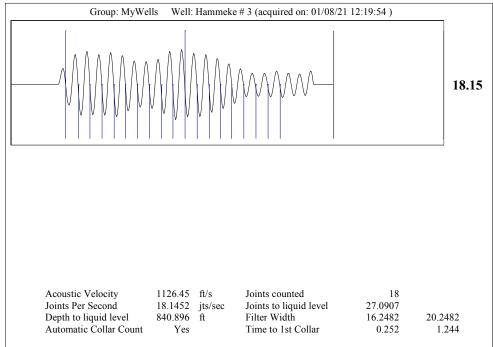

Re: Temporary Abandonment API 15-047-21368-00-00 HAMMEKE 3 NW/4 Sec.16-25S-16W Edwards County, Kansas

Dear Melody C. Fletcher:

Your application for Temporary Abandonment (TA) for the above-listed well is denied for the following reasons(s):