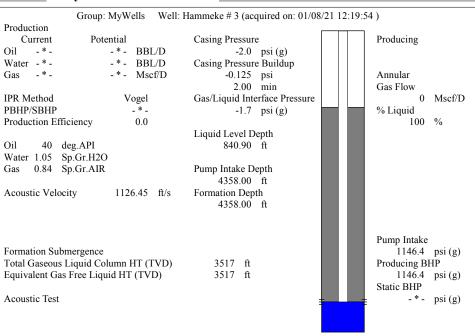

Re: Temporary Abandonment API 15-047-21368-00-00 HAMMEKE 3 NW/4 Sec.16-25S-16W Edwards County, Kansas

Dear Melody C. Fletcher:

Your application for Temporary Abandonment (TA) for the above-listed well is denied for the following reasons(s):