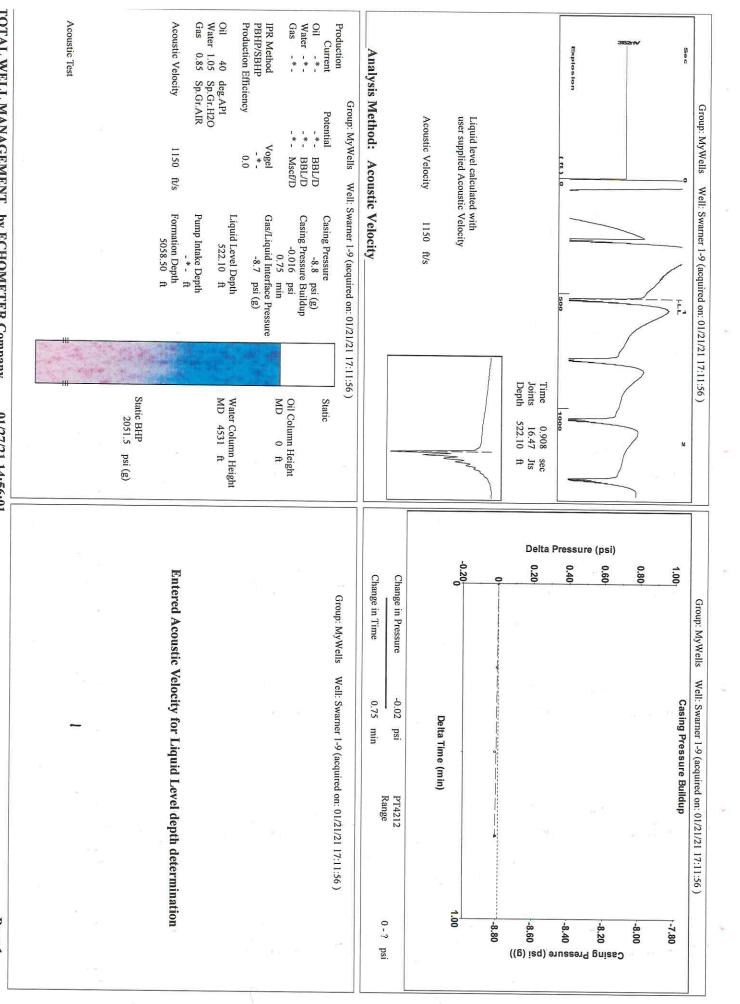

February 09, 2021

Shayne Hayes Hayes Oil & Gas LLC 1081 W HWY 160 PO BOX 108 ATTICA, KS 67009-0108

Re: Temporary Abandonment API 15-033-20681-00-00 SWARNER 1-9 SW/4 Sec.09-31S-18W Comanche County, Kansas