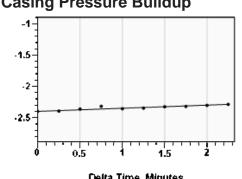

#### Static Shot 01/04/2021 12:01:12PM

Casing Pressure -2.4 psi (g)
Buildup 0.1 psi (g)
Buildup Time 2 min 15 sec
Gas Gravity