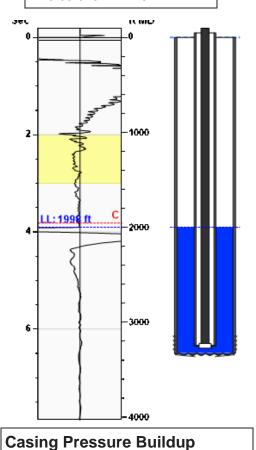

# Static Bottomhole Pressure \*.\* psi (g) @ \*.\* ft TVD

Static Liquid Level
Oil Column Height
Water Column Height

1998 ft MD

\*.\* ft MD

\*.\* ft MD

#### Static Shot 01/04/2021 12:01:12PM

Casing Pressure -2.4 psi (g)
Buildup 0.1 psi (g)
Buildup Time 2 min 15 sec
Gas Gravity

## **Casing Pressure**

Pressure -2.4 psi (g)