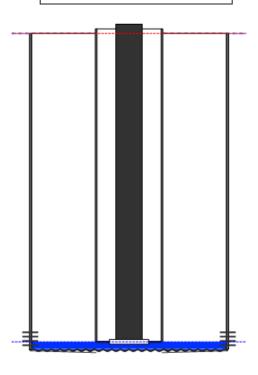

# Static Bottomhole Pressure \*.\* psi (g) @ \*.\* ft TVD

Static Liquid Level
Oil Column Height
Water Column Height

1998 ft MD

\*.\* ft MD

\*.\* ft MD