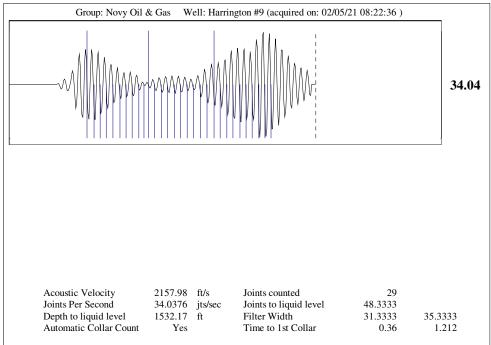

ate Repaired: Date Pu | t Back in Service: |             |  |               |       |  |  |  |  |  |           |         |     |            |              |               |        |

## Sι

| Do NOT Write in This<br>Space - KCC USE ONLY | Date Tested: | Results:  | Date Plugged: | Date Repaired: | Date Put Back in Service: |
|----------------------------------------------|--------------|-----------|---------------|----------------|---------------------------|
| Review Completed by:                         |              | Comments: |               |                |                           |
| TA Approved: Yes C                           | Denied Date: |           |               |                |                           |

## Mail to the Appropriate KCC Conservation Office:











Conservation Division District Office No. 4 2301 E. 13th Street Hays, KS 67601-2651



Phone: 785-261-6250 Fax: 785-625-0564 http://kcc.ks.gov/

Laura Kelly, Governor

Andrew J. French, Chairperson Dwight D. Keen, Commissioner Susan K. Duffy, Commissioner

February 10, 2021

Michael Novy Novy Oil & Gas, Inc. PO BOX 559 GODDARD, KS 67052-0559

Re: Temporary Abandonment API 15-009-22941-00-00 HARRINGTON 9 SE/4 Sec.29-16S-13W Barton County, Kansas

## Dear Michael Novy:

"Your temporary abandonment (TA) application for the well listed above has been approved. In accordance with K.A.R. 82-3-111 the TA status of this well will expire 02/10/2022.

- \* If you return this well to service or plug it, please notify the District Office.
- \* If you sell this well you are required to file a Transfe