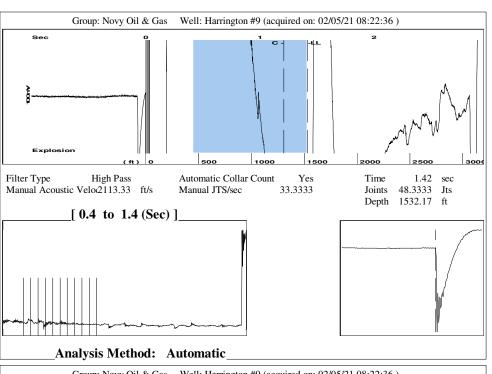

Andrew J. French, Chairperson Dwight D. Keen, Commissioner Susan K. Duffy, Commissioner

February 10, 2021

Michael Novy Novy Oil & Gas, Inc. PO BOX 559 GODDARD, KS 67052-0559

Re: Temporary Abandonment API 15-009-22941-00-00 HARRINGTON 9 SE/4 Sec.29-16S-13W Barton County, Kansas