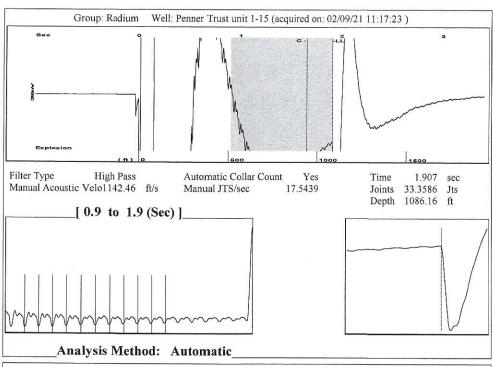

Re: Temporary Abandonment API 15-009-25729-00-00 PENNER TRUST UNIT 1-15 E/2 Sec.15-20S-15W Barton County, Kansas