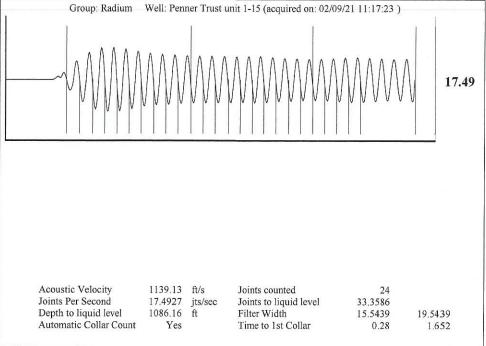

Re: Temporary Abandonment API 15-009-25729-00-00 PENNER TRUST UNIT 1-15 E/2 Sec.15-20S-15W Barton County, Kansas