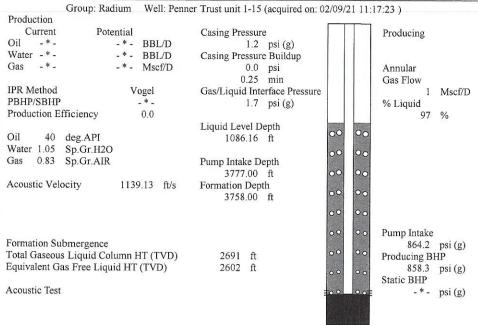

Re: Temporary Abandonment API 15-009-25729-00-00 PENNER TRUST UNIT 1-15 E/2 Sec.15-20S-15W Barton County, Kansas