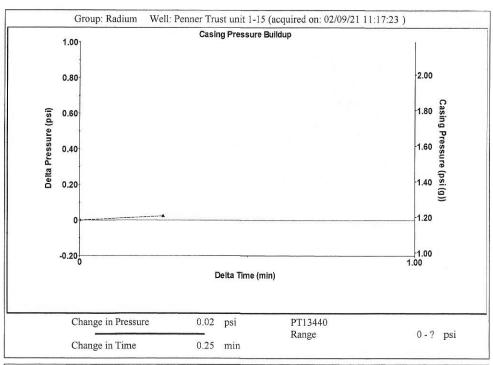

Re: Temporary Abandonment API 15-009-25729-00-00 PENNER TRUST UNIT 1-15 E/2 Sec.15-20S-15W Barton County, Kansas