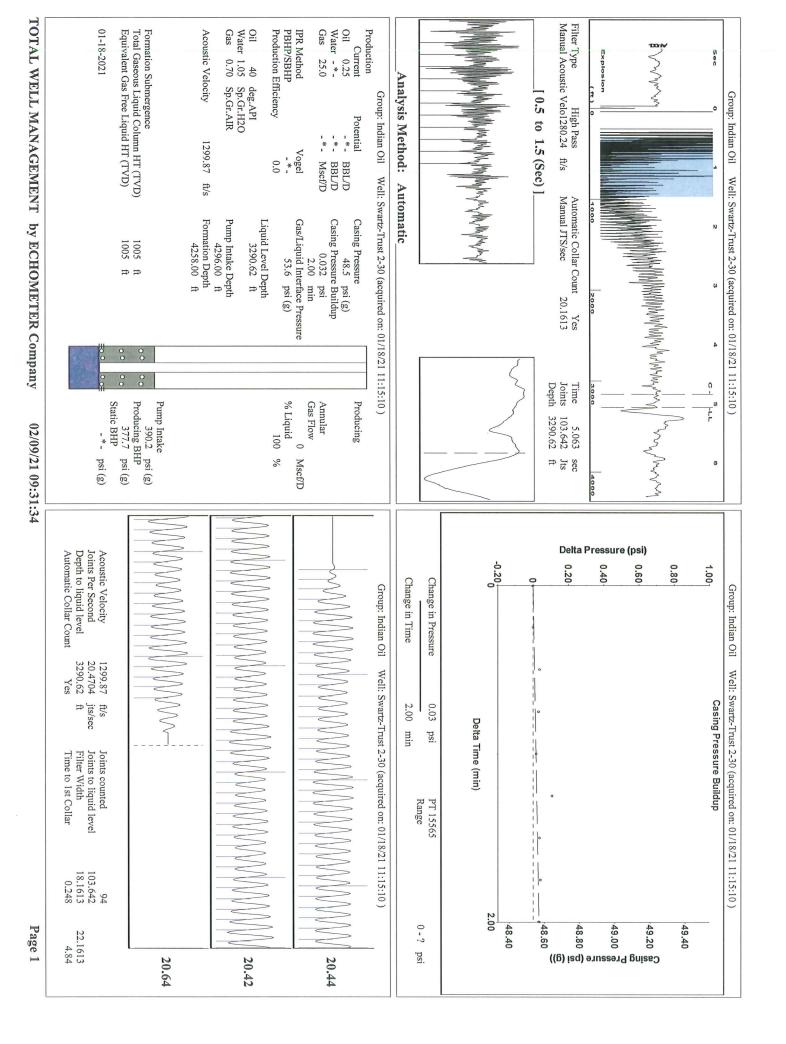

ccccccccccccc$ | KCC District Office #1 - 210 E. Frontview, Suite A, Dodge City, KS 67801               | Phone 620.682.7933 |
|-------------------------------------------------------|----------------------------------------------------------------------------------------|--------------------|
|                                                       | KCC District Office #2 - 3450 N. Rock Road, Building 600, Suite 601, Wichita, KS 67226 | Phone 316.337.7400 |
|                                                       | KCC District Office #3 - 137 E. 21st St., Chanute, KS 66720                            | Phone 620.902.6450 |
|                                                       | KCC District Office #4 - 2301 E. 13th Street, Hays, KS 67601-2651                      | Phone 785.261.6250 |





Phone: 620-682-7933 http://kcc.ks.gov/

Andrew J. French, Chairperson Dwight D. Keen, Commissioner Susan K. Duffy, Commissioner Laura Kelly, Governor

February 16, 2021

Anthony Farrar Indian Oil Co., Inc. 308 S. Main St. PO BOX 209 MEDICINE LODGE, KS 67104-0209

Re: Temporary Abandonment API 15-007-24261-00-00 SWARTZ TRUST 2-30 SE/4 Sec.30-31S-11W Barber County, Kansas

Dear Anthony Farrar:

"Your temporary abandonment (TA) application for the well listed above has been approved. In accordance with K.A.R. 82-3-111 the TA status of this well will expire 02/16/2022.

\* If you return this well to service or plug it, please notify the District Office.

\* If you sell this well you are required to file a Transfer of Operator form, T-1.

\* If the well will remain temporarily abandoned, yo