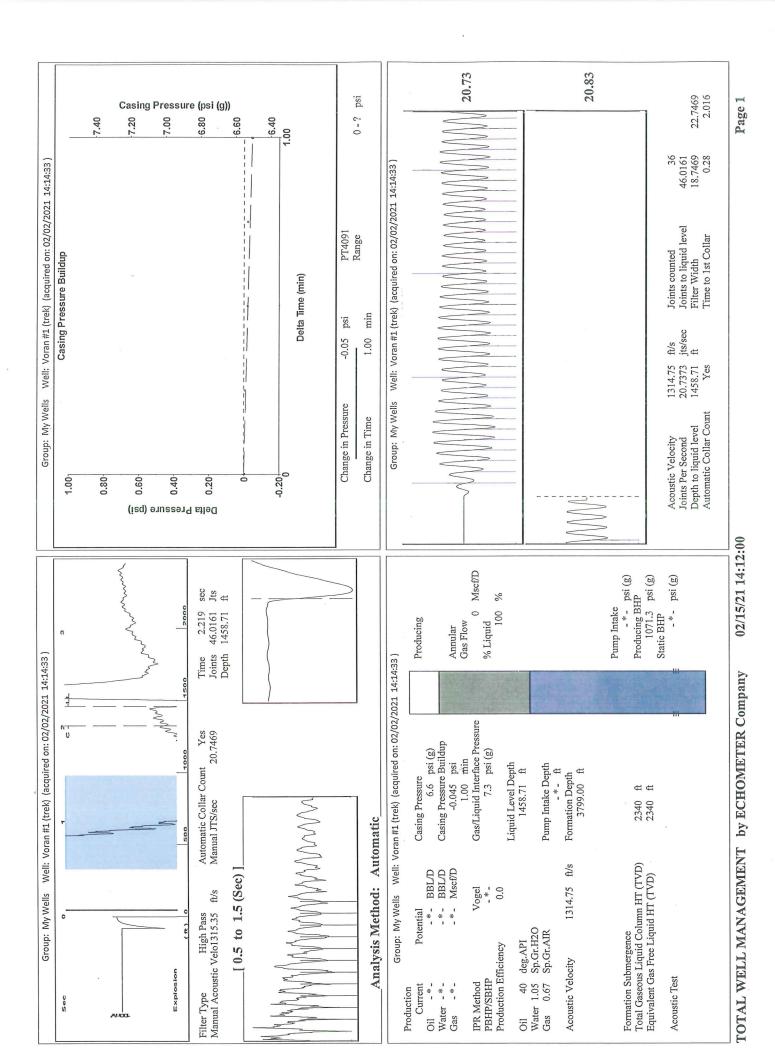

| KCC District Office #4 - 2301 E. 13th Street, Hays, KS 67601-2651                      | Phone 785.261.6250 |



Conservation Division District Office No. 2 3450 N. Rock Road Building 600, Suite 601 Wichita, KS 67226



Phone: 316-337-7400 Fax: 316-630-4005 http://kcc.ks.gov/

Laura Kelly, Governor

Andrew J. French, Chairperson Dwight D. Keen, Commissioner Susan K. Duffy, Commissioner

February 17, 2021

Jon F. Messenger Messenger Petroleum, Inc. 525 S MAIN ST KINGMAN, KS 67068-1968

Re: Temporary Abandonment API 15-155-20028-00-02 VORAN 1 NW/4 Sec.36-26S-07W Reno County, Kansas

## Dear Jon F. Messenger:

"Your temporary abandonment (TA) application for the well listed above has been approved. In accordance with K.A.R. 82-3-111 the TA status of this well will expire 02/17/2022.

- \* If you return this well to service or plug it, please notify the District Office.
- \* If you sell this well you a