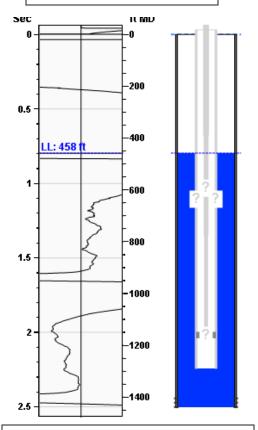

# Static Bottomhole Pressure \*.\* psi (g) @ \*.\* ft TVD

Static Liquid Level 458 ft MD

\*.\* ft MD

\*.\* ft MD

\*.\* ft MD

\*.\* ft MD