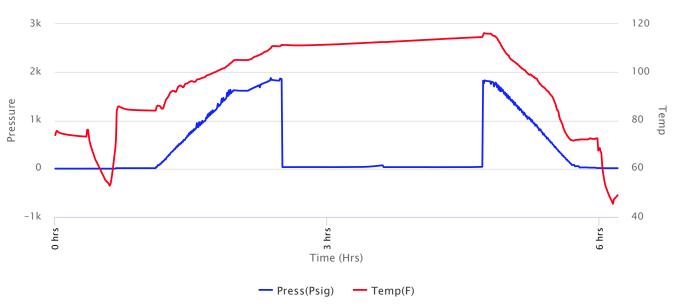

Operation:
Uploading recovery & pressures

DATE
December

2020

DST #1 Formation: LKC "A" Test Interval: 3839 - Total Depth: 3865'

Time On: 01:13 12/10 Time Off: 07:14 12/10

Time On Bottom: 03:37 12/10 Time Off Bottom: 05:37 12/10

| Initial Hydrostatic Pressure | 1830     | PSI |
|------------------------------|----------|-----|
| Initial Flow                 | 31 to 33 | PSI |
| Initial Closed in Pressure   | 70       | PSI |
| Final Flow Pressure          | 33 to 33 | PSI |
| Final Closed in Pressure     | 38       | PSI |
| Final Hydrostatic Pressure   | 1819     | PSI |
| Temperature                  | 115      | °F  |
|                              |          |     |
| Pressure Change Initial      | 45.8     | %   |
| Olasa / Einal Olasa          |          |     |