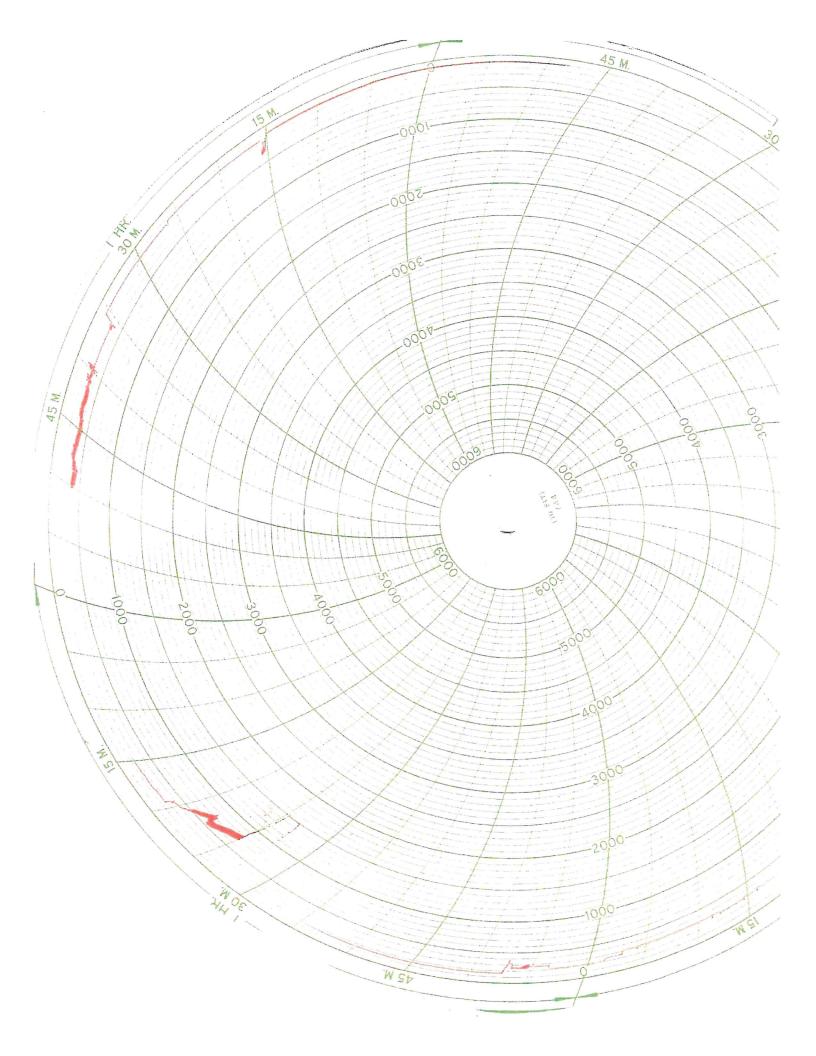

Operation:
Uploading recovery & pressures

DATE
December

2020

DST #1 Formation: LKC "A" Test Interval: 3839 - Total Depth: 3865'

Time On: 01:13 12/10 Time Off: 07:14 12/10

Time On Bottom: 03:37 12/10 Time Off Bottom: 05:37 12/10

Electronic Volume Estimate:

7'

1st Open Minutes: 30 Current Reading: .6" at 30 min Max Reading: .6" 1st Close Minutes: 30 Current Reading: 0" at 30 min Max Reading: 0" 2nd Open Minutes: 30 Current Reading: .1" at 30 min Max Reading: .1" 2nd Close Minutes: 30 Current Reading: 0" at 30 min Max Reading: 0"

| Initial Hydrostatic Pressure | 1830     | PSI |
|------------------------------|----------|-----|
| Initial Flow                 | 31 to 33 | PSI |
| Initial Closed in Pressure   | 70       | PSI |
| Final Flow Pressure          | 33 to 33 | PSI |
| Final Closed in Pressure     | 38       | PSI |
| Final Hydrostatic Pressure   | 1819     | PSI |
| Temperature                  | 115      | °F  |
|                              |          |     |
| Pressure Change Initial      | 45.8     | %   |
| Olasa / Einal Olasa          |          |     |