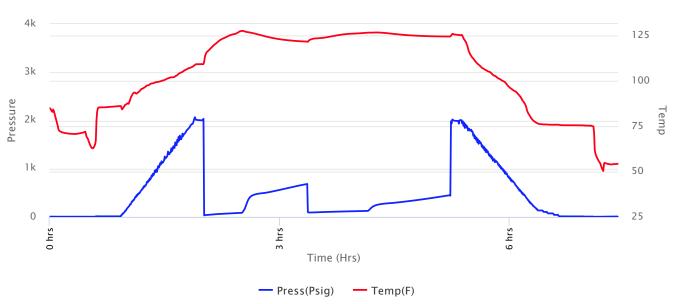

Elevation: 2493 EGL Field Name: Wildcat Pool: Infield Job Number: 463 API #: 15-063-22379

Operation:
Uploading recovery & pressures

DATE

December 11

2020

DST #2 Formation: Pawnee

Test Interval: 4029 -

Total Depth: 4060'

4060'

Time On: 05:50 12/11 Time Off: 13:01 12/11

Time On Bottom: 08:00 12/11 Time Off Bottom: 11:00 12/11

Electronic Volume Estimate: 1277' 1st Open Minutes: 30 Current Reading: 54.3" at 30 min

Max Reading: 54.3"

1st Close Minutes: 45 Current Reading: .5" at 45 min

.5" at 45 min 74.5" at 45 min Max Reading: .5" Max Reading: 74.5"

2nd Close Minutes: 60 Current Reading:

.1" at 60 min

Max Reading: .3"

Lease: Sport #1-20

Total Recovered: 1239 ft

Total Barrels Recovered: 12.71214

| Reversed Out |
|--------------|
| NO           |

| Initial Hydrostatic Pressure      | 1953     | PSI |
|-----------------------------------|----------|-----|
| Initial Flow                      | 28 to 51 | PSI |
| <b>Initial Closed in Pressure</b> | 1068     | PSI |
| Final Flow Pressure               | 60 to 91 | PSI |
| Final Closed in Pressure          | 1033     | PSI |
| Final Hydrostatic Pressure        | 1904     | PSI |
| Temperature                       | 129      | °F  |
|                                   |          |     |
| Pressure Change Initial           | 3.3      | %   |
| 01 / 51 1 01                      |          |     |

ssure Change Initial 3.3 %

Close / Final Close GIP cubic foot volume: 62.50694