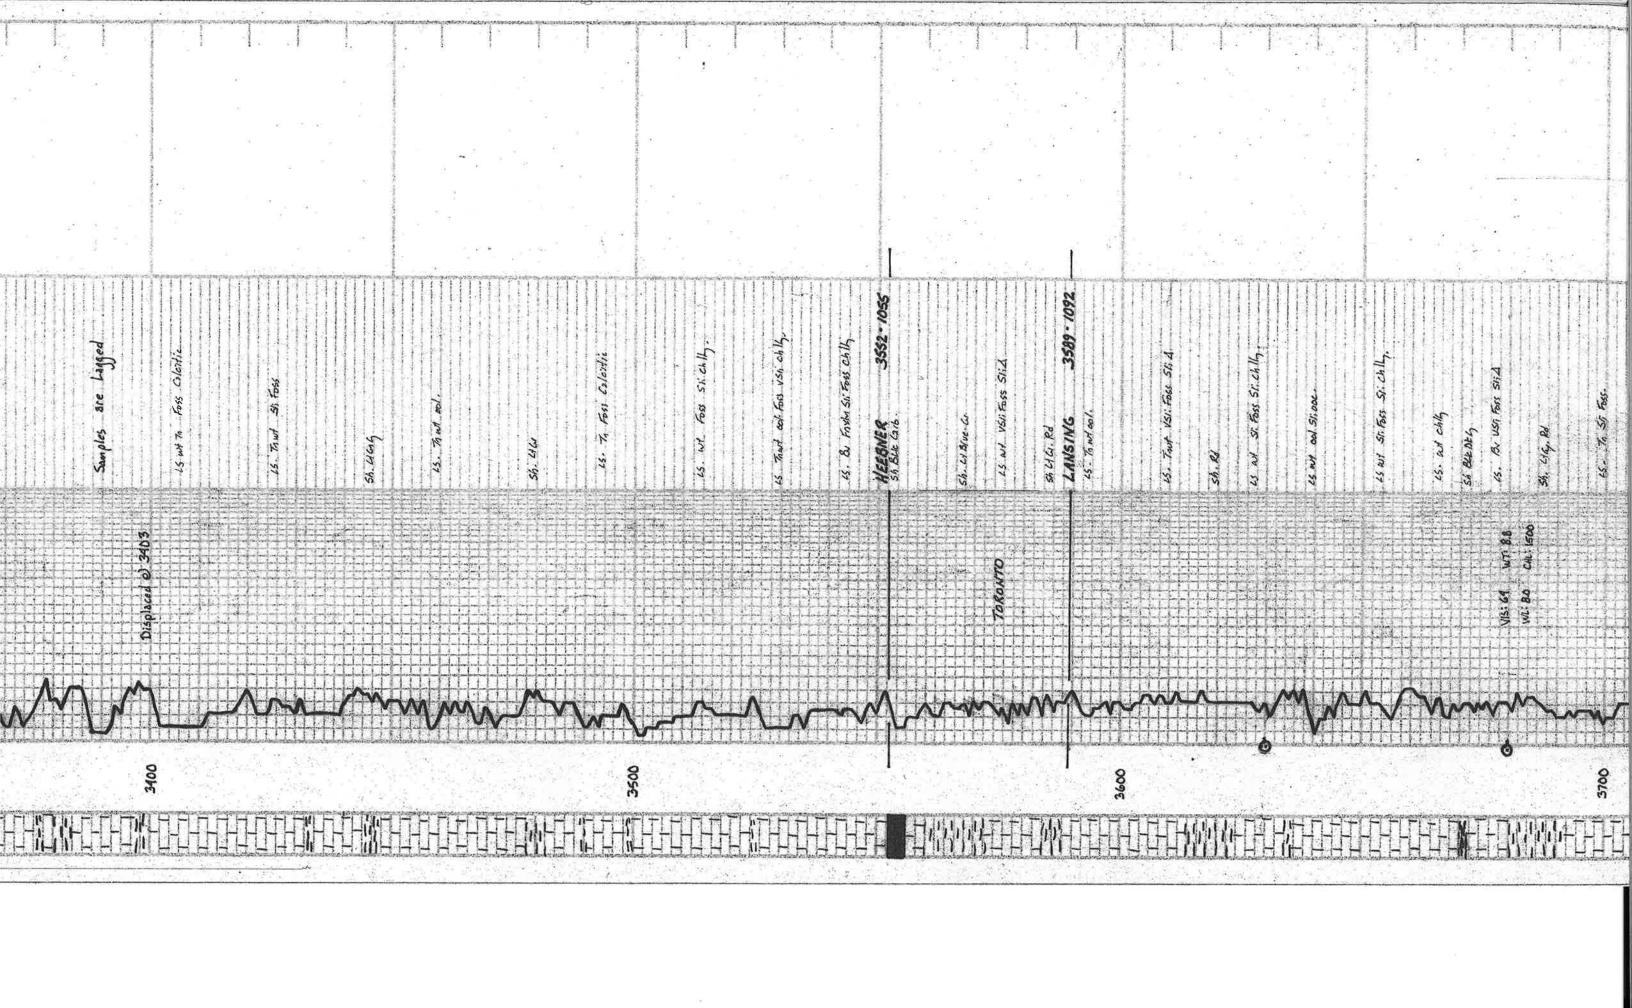

### Tops

| Name           | Тор  | Datum |
|----------------|------|-------|
| Anhydrite      | 1909 | +588  |
| Base Anhydrite | 1940 | +557  |
| Stotler        | 3182 | -685  |
| Heebner        | 3554 | -1057 |
| Lansing        | 3592 | -1095 |
| Stark          | 3844 | -1347 |
| Pawnee         | 4038 | -1541 |
| Fort Scott     | 4097 | -1600 |
| Cherokee       | 4122 | -1625 |
| Mississippi    | 4192 | -1697 |
| Miss. Spergen  | 4240 | -1743 |