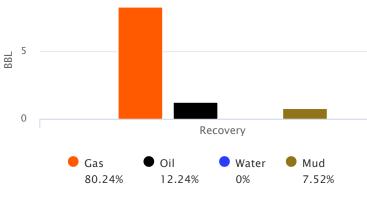

#### Recovered

| <u>Foot</u> | BBLS    | Description of Fluid | Gas % | <u>Oil %</u> | Water % | Mud % |
|-------------|---------|----------------------|-------|--------------|---------|-------|
| 1040        | 10.6704 | G                    | 100   | 0            | 0       | 0     |
| 73          | 0.74898 | SLGCO                | 10    | 90           | 0       | 0     |
| 63          | 0.64638 | MCHGCO               | 30    | 45           | 0       | 25    |
| 63          | 0.64638 | HGCHMCO              | 30    | 40           | 0       | 30    |

Total Recovered: 1239 ft

Total Barrels Recovered: 12.71214

| Reversed Out |
|--------------|
| NO           |

| Initial Hydrostatic Pressure      | 1953     | PSI |
|-----------------------------------|----------|-----|
| Initial Flow                      | 28 to 51 | PSI |
| <b>Initial Closed in Pressure</b> | 1068     | PSI |
| Final Flow Pressure               | 60 to 91 | PSI |
| Final Closed in Pressure          | 1033     | PSI |
| Final Hydrostatic Pressure        | 1904     | PSI |
| Temperature                       | 129      | °F  |
|                                   |          |     |
| Pressure Change Initial           | 3.3      | %   |
| 01 / 51 1 01                      |          |     |

#### **REMARKS:**

Tool Sample: 10% Gas 80% Oil 0% Water 10% Mud

Gravity: 34.1 @ 60 °F

Lease: Sport #1-20

SEC: 20 TWN: 15S RNG: 29W

County: GOVE State: Kansas

Drilling Contractor: L. D. Drilling, Inc -

Rig 1