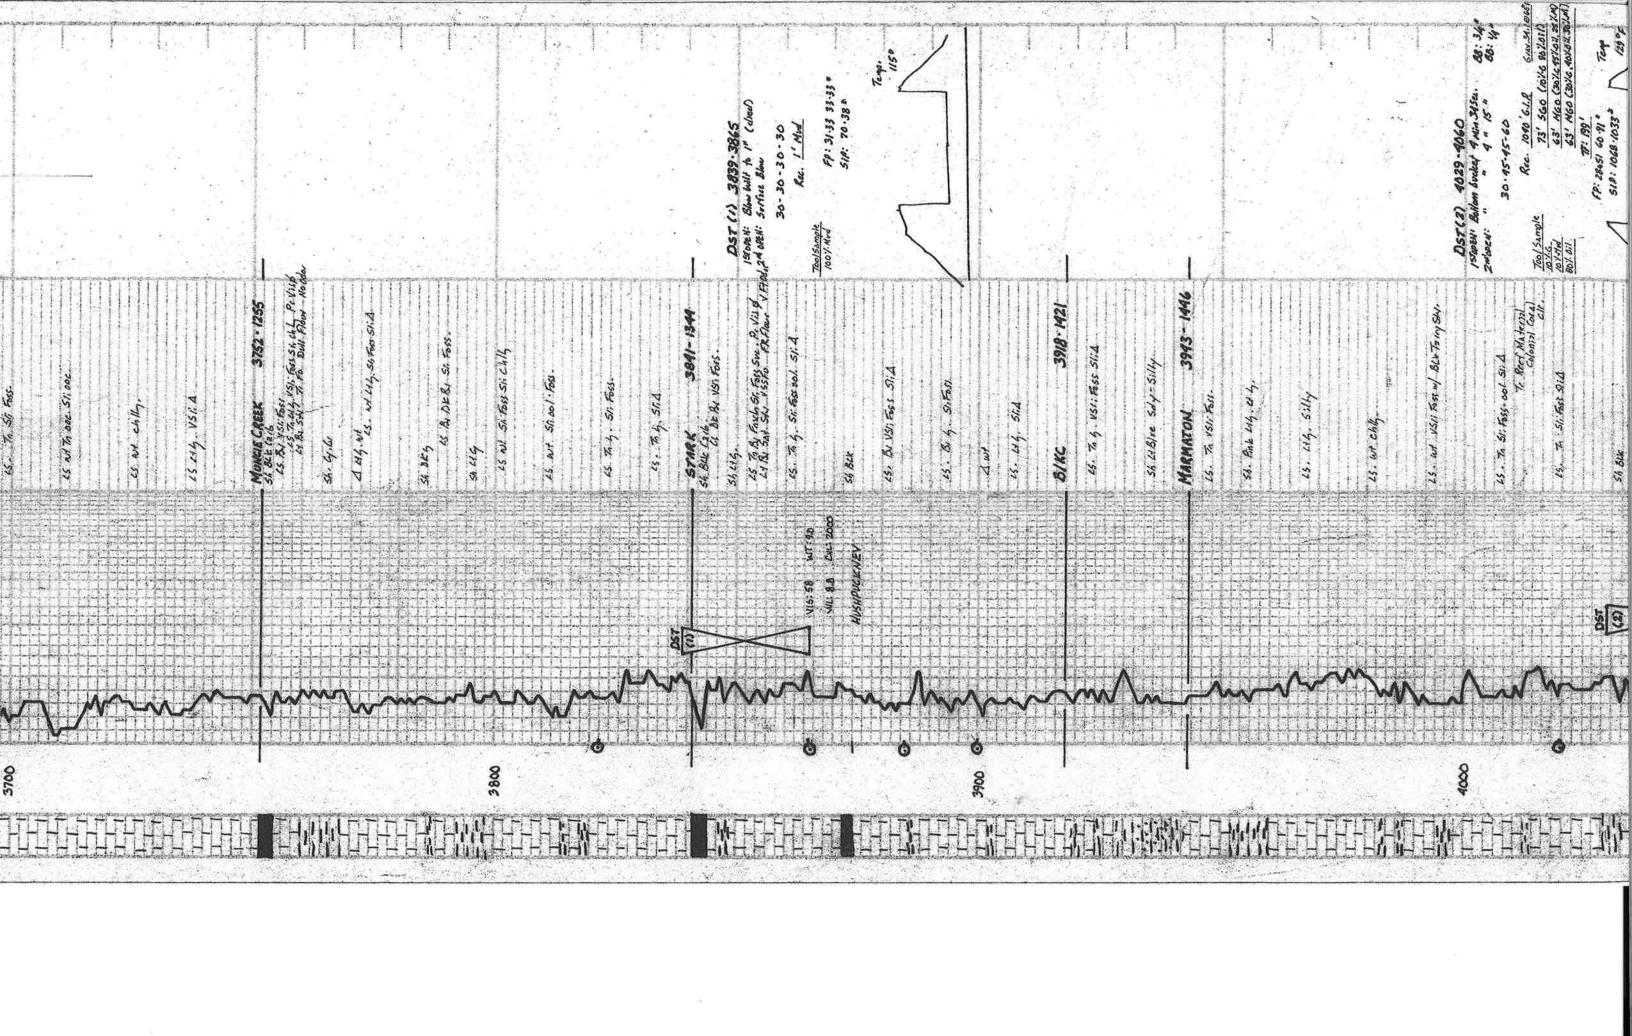

### Tops

| Name           | Тор  | Datum |
|----------------|------|-------|
| Anhydrite      | 1909 | +588  |
| Base Anhydrite | 1940 | +557  |
| Stotler        | 3182 | -685  |
| Heebner        | 3554 | -1057 |
| Lansing        | 3592 | -1095 |
| Stark          | 3844 | -1347 |
| Pawnee         | 4038 | -1541 |
| Fort Scott     | 4097 | -1600 |
| Cherokee       | 4122 | -1625 |
| Mississippi    | 4192 | -1697 |
| Miss. Spergen  | 4240 | -1743 |

Operation:
Uploading recovery & pressures

DATE
December

2020

DST #1 Formation: LKC "A" Test Interval: 3839 - Total Depth: 3865'

Time On: 01:13 12/10 Time Off: 07:14 12/10

Time On Bottom: 03:37 12/10 Time Off Bottom: 05:37 12/10

| Initial Hydrostatic Pressure | 1830     | PSI |
|------------------------------|----------|-----|
| Initial Flow                 | 31 to 33 | PSI |
| Initial Closed in Pressure   | 70       | PSI |
| Final Flow Pressure          | 33 to 33 | PSI |
| Final Closed in Pressure     | 38       | PSI |
| Final Hydrostatic Pressure   | 1819     | PSI |
| Temperature                  | 115      | °F  |
|                              |          |     |
| Pressure Change Initial      | 45.8     | %   |
| Olasa / Einal Olasa          |          |     |

#### **BUCKET MEASUREMENT:**

Diesel in Bucket

1st Open: 1/4" Blow built to 1" over 30 min.

1st Close: No Return Blow. 2nd Open: Surface Blow 2nd Close: No Return Blow

**REMARKS:** 

Tool Sample: 0% Gas 0% Oil 0% Water 100% Mud

Elevation: 2493 EGL Field Name: Wildcat Pool: Infield Job Number: 463 API #: 15-063-22379

Operation:
Uploading recovery & pressures

DATE

December 11

2020

DST #2 Formation: Pawnee

Test Interval: 4029 -

Total Depth: 4060'

| <b>DATE</b> |  |
|-------------|--|
| December    |  |
| 11          |  |
| 2020        |  |

DST #2 Formation: Pawnee Test Interval: 4029 - Total Depth: 4060'

Time On: 05:50 12/11 Time Off: 13:01 12/11

Total Recovered: 1239 ft

Total Barrels Recovered: 12.71214

| Reversed Out |
|--------------|
| NO           |

| Initial Hydrostatic Pressure      | 1953     | PSI |
|-----------------------------------|----------|-----|
| Initial Flow                      | 28 to 51 | PSI |
| <b>Initial Closed in Pressure</b> | 1068     | PSI |
| Final Flow Pressure               | 60 to 91 | PSI |
| Final Closed in Pressure          | 1033     | PSI |
| Final Hydrostatic Pressure        | 1904     | PSI |
| Temperature                       | 129      | °F  |
|                                   |          |     |
| Pressure Change Initial           | 3.3      | %   |
| 01 / 51 1 01                      |          |     |

#### **BUCKET MEASUREMENT:**

Diesel in Bucket

1st Open: BoB in 4 min. 34 sec.

1st Close: Surface return started at 4 min. 15 sec. built to 3/4" over 45 min.

2nd Open: BoB in 4 min. 15 sec.

2nd Close: Surface Return started at 5 min. Built to 1/4" then died back to weak surface blow over 60 min.