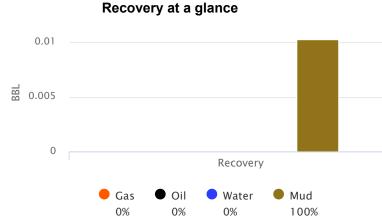

#### Recovered

Mud % **BBLS** Description of Fluid Gas % <u>Oil %</u> Water % **Foot** 1 0.01026 0 0 100 Μ 0

Total Recovered: 1 ft

Total Barrels Recovered: 0.01026

| Reversed Out |
|--------------|
| NO           |