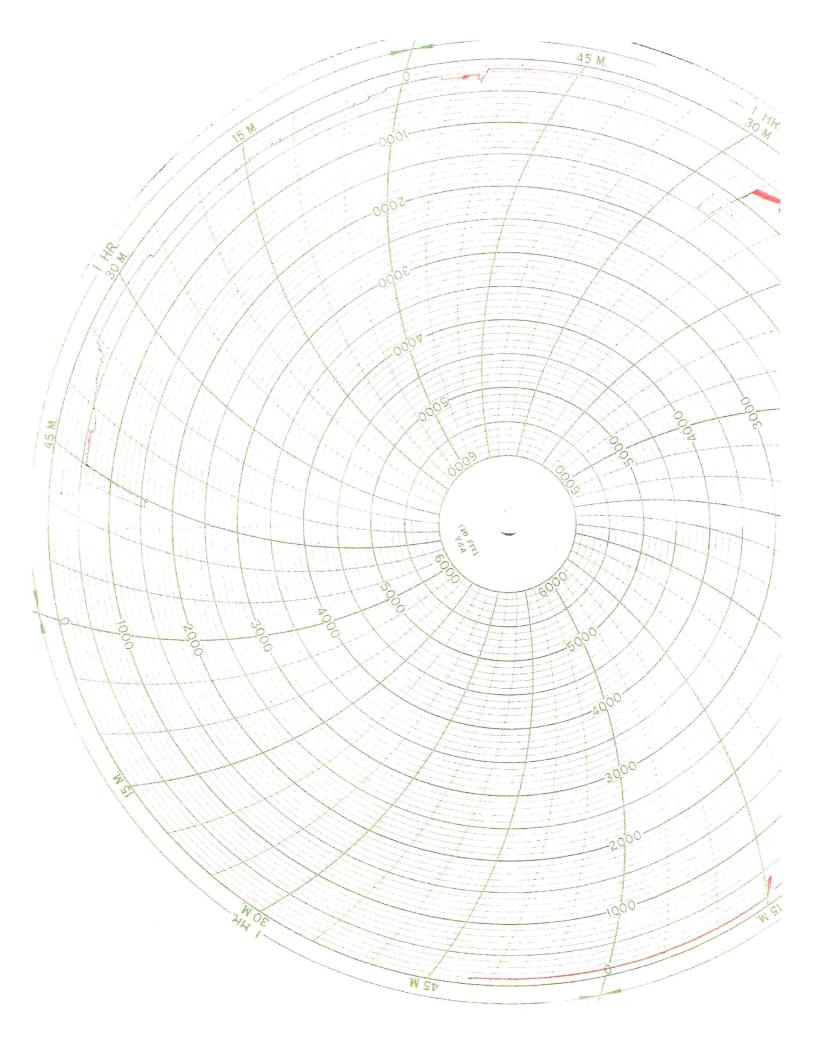

4060'

Time On: 05:50 12/11 Time Off: 13:01 12/11

Time On Bottom: 08:00 12/11 Time Off Bottom: 11:00 12/11

Electronic Volume Estimate: 1277' 1st Open Minutes: 30 Current Reading: 54.3" at 30 min

Max Reading: 54.3"

1st Close Minutes: 45 Current Reading: .5" at 45 min

.5" at 45 min 74.5" at 45 min Max Reading: .5" Max Reading: 74.5"

2nd Close Minutes: 60 Current Reading:

.1" at 60 min

Max Reading: .3"

Lease: Sport #1-20

Total Recovered: 1239 ft

Total Barrels Recovered: 12.71214

| Reversed Out |
|--------------|
| NO           |

| Initial Hydrostatic Pressure      | 1953     | PSI |
|-----------------------------------|----------|-----|
| Initial Flow                      | 28 to 51 | PSI |
| <b>Initial Closed in Pressure</b> | 1068     | PSI |
| Final Flow Pressure               | 60 to 91 | PSI |
| Final Closed in Pressure          | 1033     | PSI |
| Final Hydrostatic Pressure        | 1904     | PSI |
| Temperature                       | 129      | °F  |
|                                   |          |     |
| Pressure Change Initial           | 3.3      | %   |
| 01 / 51 1 01                      |          |     |