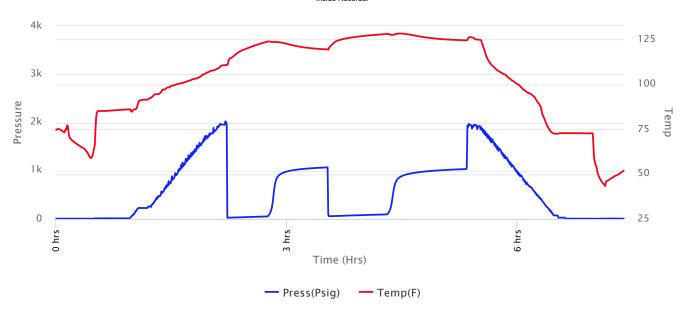

Operation: Uploading recovery & pressures

**DATE** 

December

12

2020

**DST #3** Formation: Johnson Test Interval: 4140 -Total Depth: 4180' 4180'

Time On: 04:09 12/12 Time Off: 11:22 12/12

Time On Bottom: 06:05 12/12 Time Off Bottom: 09:05 12/12

Total Recovered: 1005 ft

Total Barrels Recovered: 10.3113

| Reversed Out |
|--------------|
| NO           |

| Initial Hydrostatic Pressure | 2015      | PSI |
|------------------------------|-----------|-----|
| Initial Flow                 | 39 to 85  | PSI |
| Initial Closed in Pressure   | 684       | PSI |
| Final Flow Pressure          | 93 to 124 | PSI |
| Final Closed in Pressure     | 446       | PSI |
| Final Hydrostatic Pressure   | 1995      | PSI |
| Temperature                  | 128       | °F  |
|                              |           |     |
| Pressure Change Initial      | 34.8      | %   |
| Close / Final Close          |           |     |