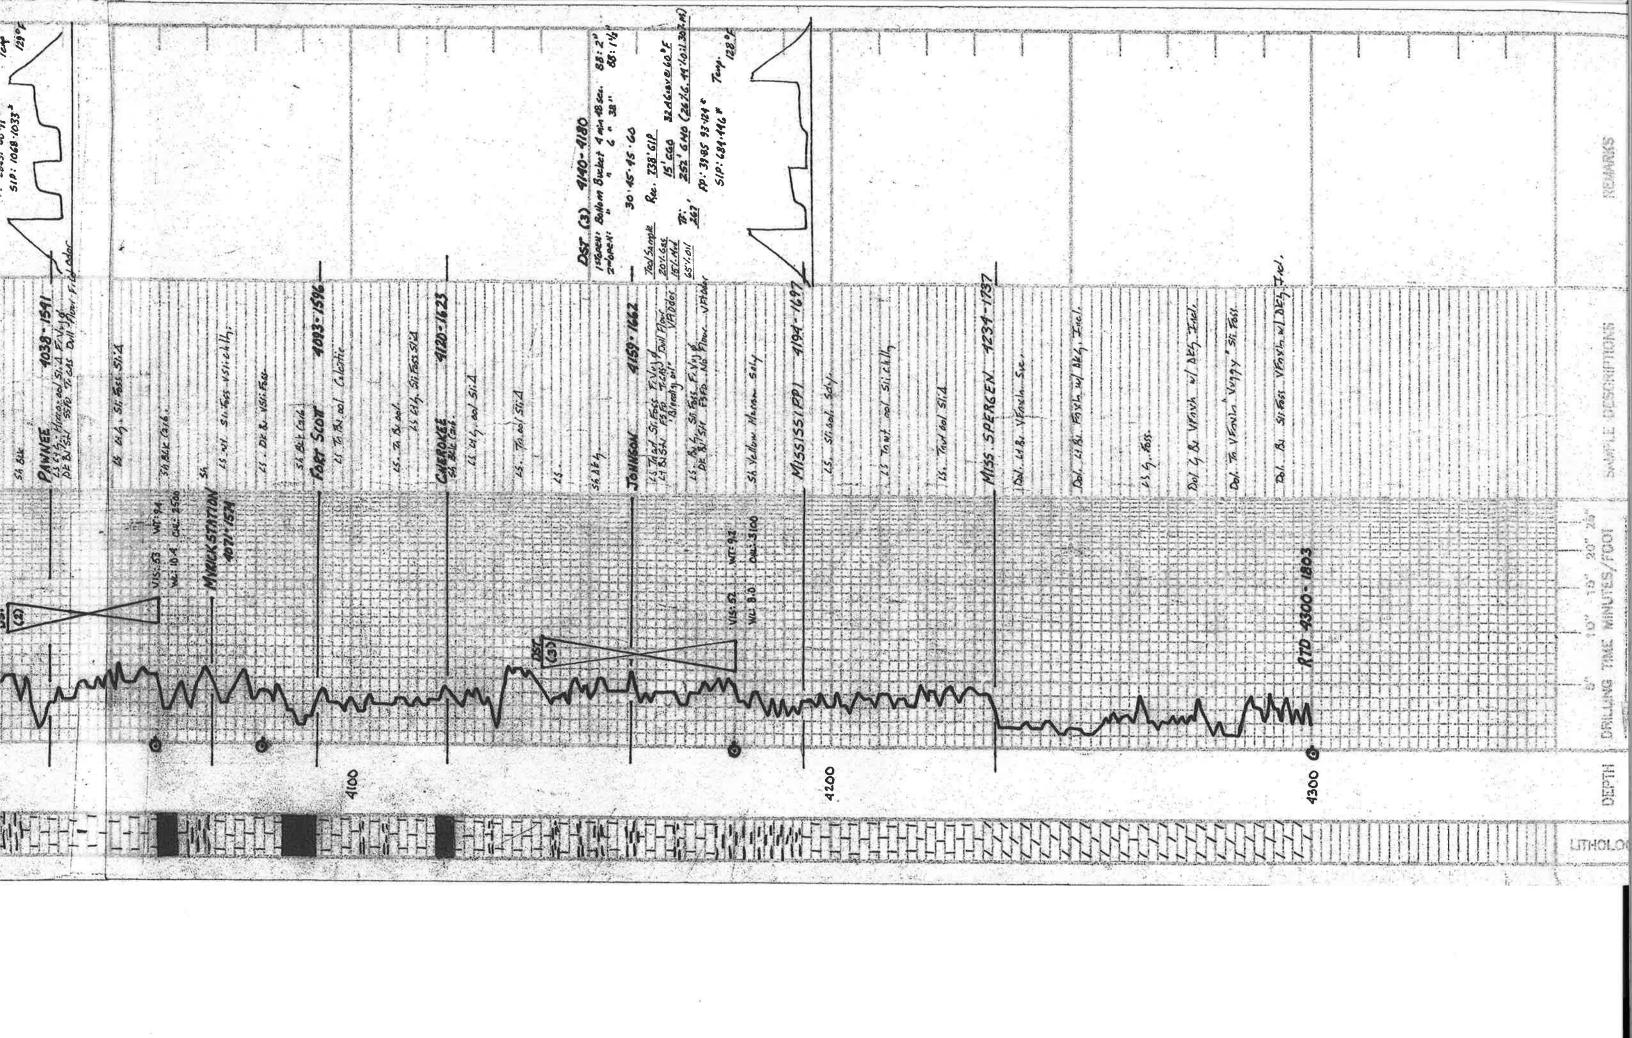

### Tops

| Name           | Тор  | Datum |
|----------------|------|-------|
| Anhydrite      | 1909 | +588  |
| Base Anhydrite | 1940 | +557  |
| Stotler        | 3182 | -685  |
| Heebner        | 3554 | -1057 |
| Lansing        | 3592 | -1095 |
| Stark          | 3844 | -1347 |
| Pawnee         | 4038 | -1541 |
| Fort Scott     | 4097 | -1600 |
| Cherokee       | 4122 | -1625 |
| Mississippi    | 4192 | -1697 |
| Miss. Spergen  | 4240 | -1743 |

Operation: Uploading recovery & pressures

**DATE** 

December

12

2020

**DST #3** Formation: Johnson Test Interval: 4140 -Total Depth: 4180' 4180'

Time On: 04:09 12/12 Time Off: 11:22 12/12

Time On Bottom: 06:05 12/12 Time Off Bottom: 09:05 12/12

#### Recovered

| <u>Foot</u> | <u>BBLS</u> | Description of Fluid | <u>Gas %</u> | <u>Oil %</u> | Water % | Mud % |
|-------------|-------------|----------------------|--------------|--------------|---------|-------|
| 738         | 7.57188     | G                    | 100          | 0            | 0       | 0     |
| 15          | 0.1539      | SLGCO                | 15           | 85           | 0       | 0     |
| 63          | 0.64638     | HGCHMCO              | 30           | 40           | 0       | 30    |
| 63          | 0.64638     | GCHMCO               | 20           | 45           | 0       | 35    |
| 63          | 0.64638     | MCGCO                | 25           | 55           | 0       | 20    |
| 63          | 0.64638     | HGCHMCO              | 30           | 35           | 0       | 35    |

Total Recovered: 1005 ft

Total Barrels Recovered: 10.3113

| Reversed Out |
|--------------|
| NO           |

| Initial Hydrostatic Pressure | 2015      | PSI |
|------------------------------|-----------|-----|
| Initial Flow                 | 39 to 85  | PSI |
| Initial Closed in Pressure   | 684       | PSI |
| Final Flow Pressure          | 93 to 124 | PSI |
| Final Closed in Pressure     | 446       | PSI |
| Final Hydrostatic Pressure   | 1995      | PSI |
| Temperature                  | 128       | °F  |
|                              |           |     |
| Pressure Change Initial      | 34.8      | %   |
| Close / Final Close          |           |     |

#### **BUCKET MEASUREMENT:**

Diesel in Bucket

1st Open: BoB in 4 min. 48 sec.

1st Close: Weak surfac Return started at 5 min. Built to 2" over 45 min.

2nd Open: BoB in 6 min. 38 sec.

2nd Close: Surface Return started at 7 min. Built to 1 1/2" over 60 min.

**REMARKS:** 

Tool Sample: 20% Gas 65% Oil 0% Water 15% Mud

Gravity: 32.4 @ 60 °F

Lease: Sport #1-20

SEC: 20 TWN: 15S RNG: 29W

County: GOVE State: Kansas

Drilling Contractor: L. D. Drilling, Inc -

Rig 1