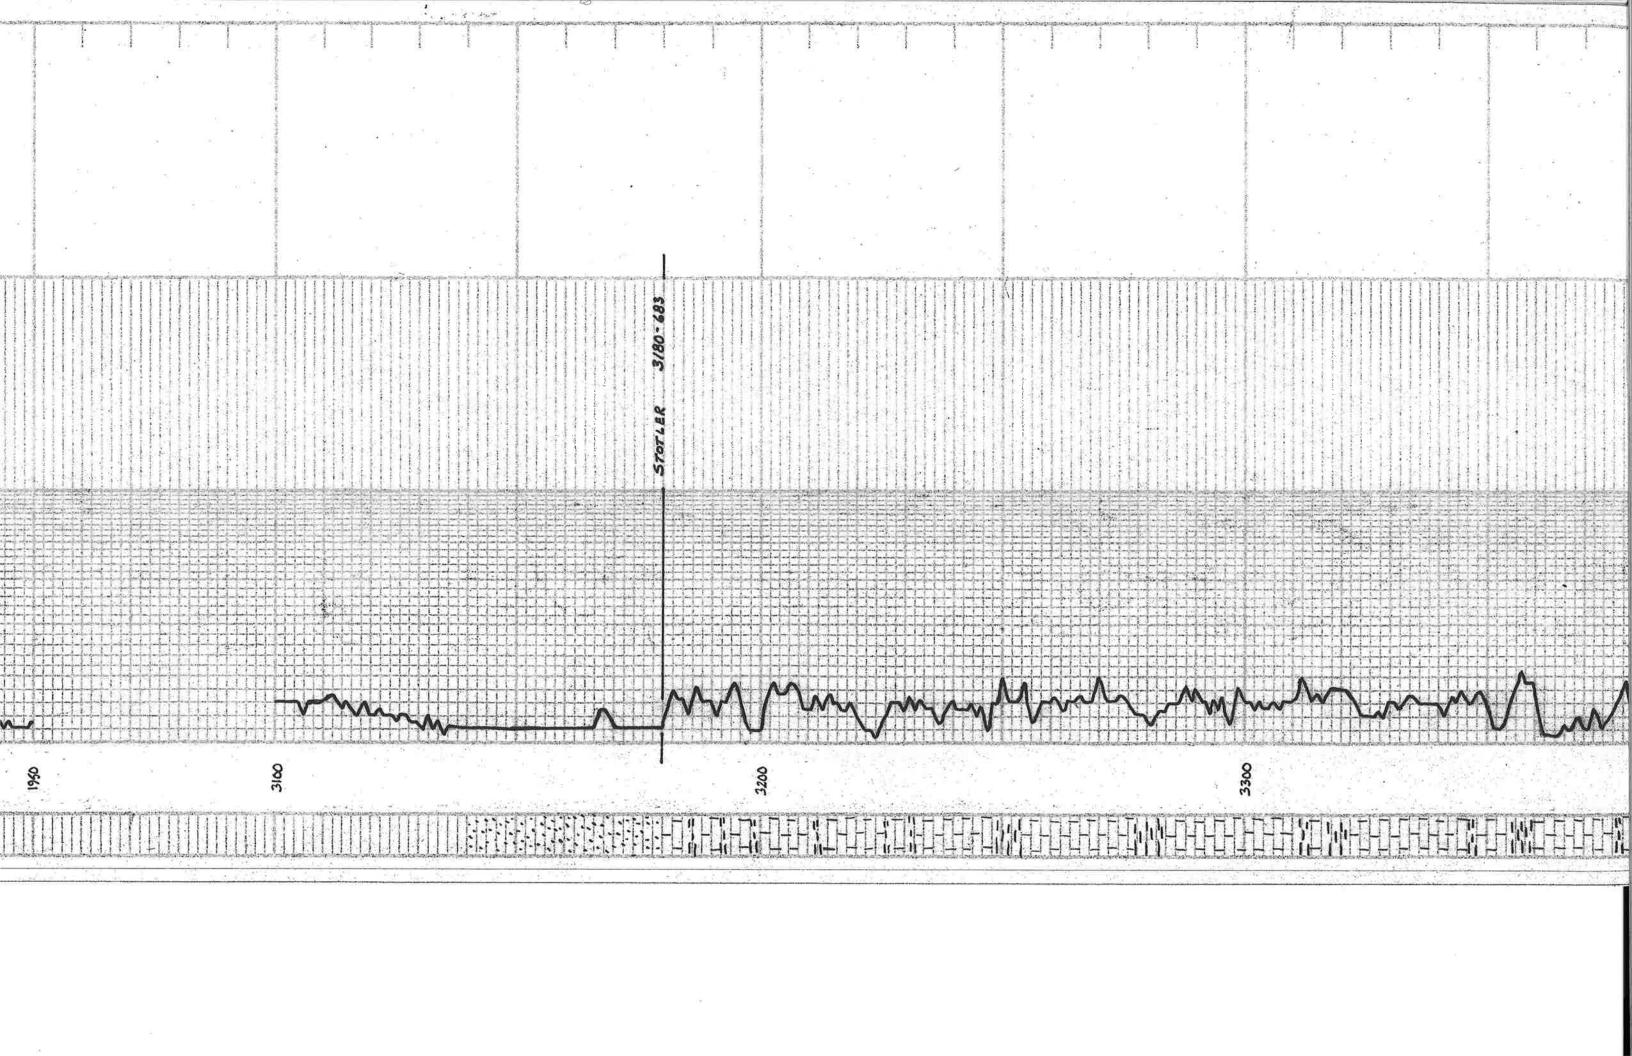

### Tops

| Name           | Тор  | Datum |
|----------------|------|-------|
| Anhydrite      | 1909 | +588  |
| Base Anhydrite | 1940 | +557  |
| Stotler        | 3182 | -685  |
| Heebner        | 3554 | -1057 |
| Lansing        | 3592 | -1095 |
| Stark          | 3844 | -1347 |
| Pawnee         | 4038 | -1541 |
| Fort Scott     | 4097 | -1600 |
| Cherokee       | 4122 | -1625 |
| Mississippi    | 4192 | -1697 |
| Miss. Spergen  | 4240 | -1743 |