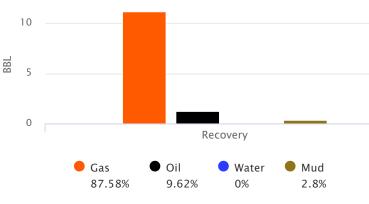

#### Recovered

| <u>Foot</u> | <u>BBLS</u> | Description of Fluid | <u>Gas %</u> | <u>Oil %</u> | Water % | Mud % |
|-------------|-------------|----------------------|--------------|--------------|---------|-------|
| 738         | 7.57188     | G                    | 100          | 0            | 0       | 0     |
| 15          | 0.1539      | SLGCO                | 15           | 85           | 0       | 0     |
| 63          | 0.64638     | HGCHMCO              | 30           | 40           | 0       | 30    |
| 63          | 0.64638     | GCHMCO               | 20           | 45           | 0       | 35    |
| 63          | 0.64638     | MCGCO                | 25           | 55           | 0       | 20    |
| 63          | 0.64638     | HGCHMCO              | 30           | 35           | 0       | 35    |