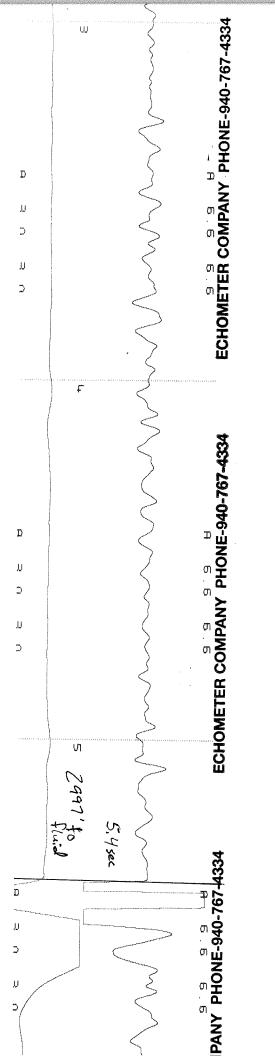

February 25, 2021

Nick Gerstner Palomino Petroleum, Inc. 4924 SE 84TH ST NEWTON, KS 67114-8827

Re: Temporary Abandonment API 15-063-21890-00-02 HUND 1-9 SW/4 Sec.09-14S-31W Gove County, Kansas