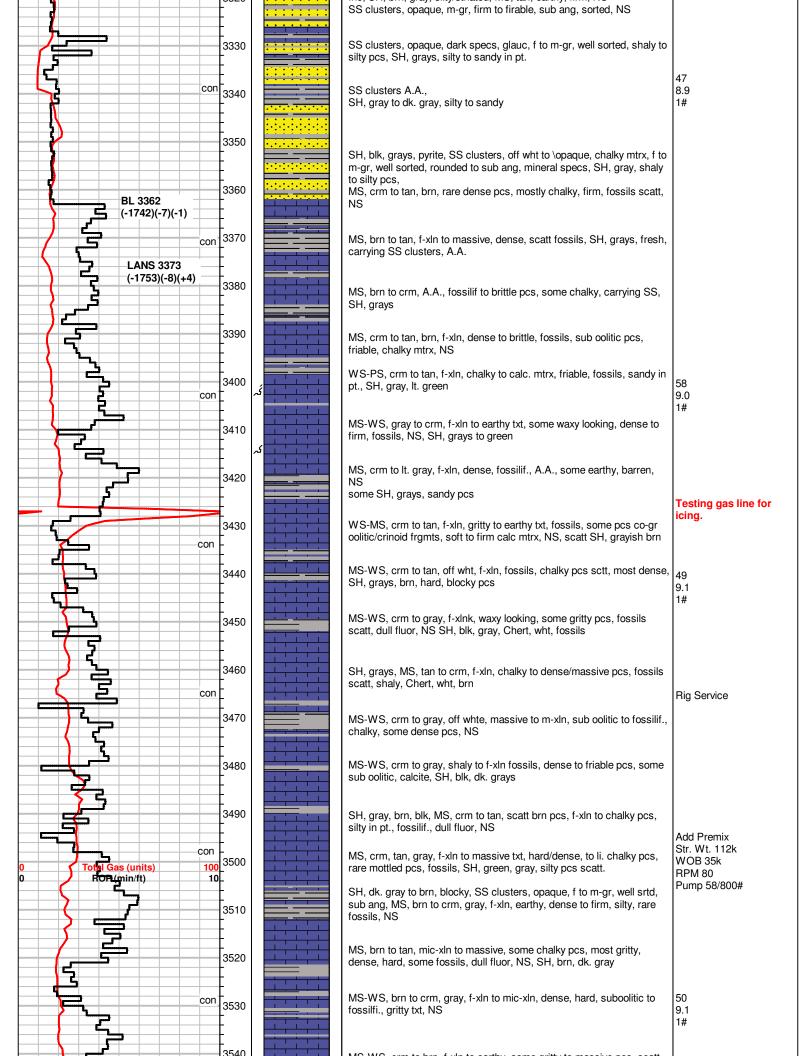

## Tops

| Name            | Тор  | Datum   |
|-----------------|------|---------|
| Heebner Shale   | 3180 | (-1560) |
| Brown Limestone | 3364 | (-1744) |
| Lansing         | 3376 | (-1756) |
| Stark Shale     | 3715 | (-2093) |
| Hertha          | 3758 | (-2138) |
| Cherokee Shale  | 3960 | (-2340) |
| Mississippian   | 4056 | (-2436) |
| RTD             | 4175 | (-2555) |