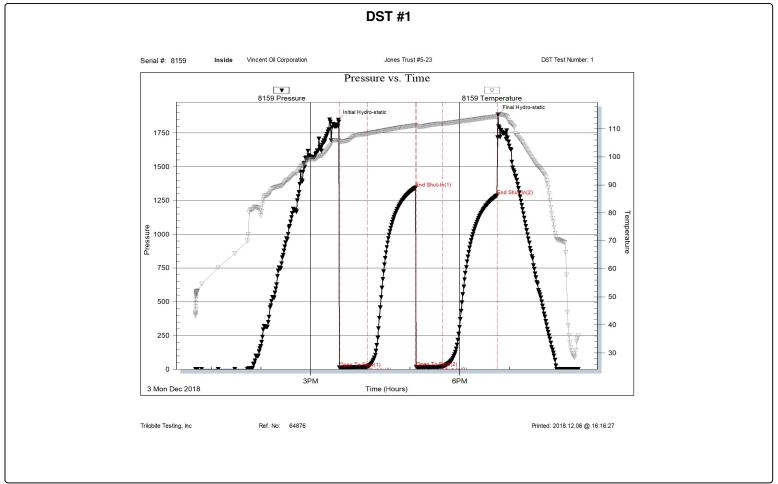

#### Page Two

| Operator Name:                                                             |                                                   |                                                  |                                         |                                  | Lease Na                                         | ame: _                          |                                     |                      | Well #:                                                                    |                                                                            |
|----------------------------------------------------------------------------|---------------------------------------------------|--------------------------------------------------|-----------------------------------------|----------------------------------|--------------------------------------------------|---------------------------------|-------------------------------------|----------------------|----------------------------------------------------------------------------|----------------------------------------------------------------------------|
| SecTwp                                                                     | oS.                                               | R                                                | East                                    | West                             | County: _                                        |                                 |                                     |                      |                                                                            |                                                                            |
| open and closed,<br>and flow rates if g                                    | flowing and s<br>gas to surface<br>y Log, Final L | hut-in pressu<br>test, along wi<br>ogs run to ob | res, whe<br>ith final c<br>tain Geo     | ther shut-in prechart(s). Attach | essure reache<br>extra sheet i<br>and Final Elec | ed stati<br>if more<br>ctric Lo | c level, hydrosta<br>space is neede | tic pressures,<br>d. |                                                                            | ral tested, time tool<br>rature, fluid recovery,<br>Digital electronic log |
| Drill Stem Tests To                                                        |                                                   |                                                  | Y                                       | es No                            |                                                  | L                               | og Formatio                         | on (Top), Dept       | th and Datum                                                               | Sample                                                                     |
| Samples Sent to                                                            | ,                                                 | ırvey                                            | Y                                       | es 🗌 No                          |                                                  | Nam                             | е                                   |                      | Тор                                                                        | Datum                                                                      |
| Cores Taken<br>Electric Log Run<br>Geologist Report<br>List All E. Logs Ri | _                                                 |                                                  | Y                                       | es No<br>es No<br>es No          |                                                  |                                 |                                     |                      |                                                                            |                                                                            |
|                                                                            |                                                   |                                                  | David                                   |                                  | RECORD                                           | ☐ Ne                            |                                     |                      |                                                                            |                                                                            |
|                                                                            | 9                                                 | ize Hole                                         | -                                       | ze Casing                        | Weight                                           |                                 | ermediate, product                  | Type of              | # Sacks                                                                    | Type and Percent                                                           |
| Purpose of Str                                                             |                                                   | Drilled                                          |                                         | t (In O.D.)                      | Lbs. / F                                         |                                 | Depth                               | Cement               | Used                                                                       | Additives                                                                  |
|                                                                            |                                                   |                                                  |                                         |                                  |                                                  |                                 |                                     |                      |                                                                            |                                                                            |
|                                                                            | '                                                 |                                                  |                                         | ADDITIONAL                       | . CEMENTING                                      | 3 / SQL                         | JEEZE RECORD                        | '                    | '                                                                          |                                                                            |
| Purpose:                                                                   | To                                                | Depth<br>p Bottom                                | Туре                                    | of Cement                        | # Sacks Used Type and Percent Additives          |                                 |                                     |                      |                                                                            |                                                                            |
| Perforate Protect Cas Plug Back                                            | sing                                              | p Bottom                                         |                                         |                                  |                                                  |                                 |                                     |                      |                                                                            |                                                                            |
| Plug Off Zo                                                                |                                                   |                                                  |                                         |                                  |                                                  |                                 |                                     |                      |                                                                            |                                                                            |
| Did you perform     Does the volume     Was the hydraulic                  | of the total bas                                  | e fluid of the hy                                | draulic fra                             | acturing treatmen                |                                                  | •                               |                                     | No (If No            | o, skip questions 2 and<br>o, skip question 3)<br>o, fill out Page Three o |                                                                            |
| Date of first Produc                                                       | ction/Injection or                                | Resumed Prod                                     | duction/                                | Producing Meth                   |                                                  |                                 | 0.1%                                | NI (5 ( ) )          |                                                                            |                                                                            |
| ,                                                                          |                                                   |                                                  |                                         | Flowing                          | Pumping                                          |                                 |                                     | other (Explain) _    |                                                                            |                                                                            |
| Estimated Product<br>Per 24 Hours                                          | tion                                              | Oil Bl                                           | bls.                                    | Gas                              | Mcf                                              | Wate                            | er B                                | bls.                 | Gas-Oil Ratio                                                              | Gravity                                                                    |
| DISPO                                                                      | SITION OF GA                                      | S:                                               | METHOD OF COMPLETION: PRODUCTION INTERV |                                  |                                                  |                                 |                                     |                      |                                                                            |                                                                            |
| Vented                                                                     | Sold Us                                           | ed on Lease                                      |                                         | Open Hole                        | Perf.                                            | _ ,                             |                                     | nmingled             | Тор                                                                        | Bottom                                                                     |
| (If vented                                                                 | d, Submit ACO-1                                   | 8.)                                              |                                         |                                  |                                                  | (Submit                         | ACO-5) (SUD                         | mit ACO-4)           |                                                                            |                                                                            |
| Shots Per<br>Foot                                                          | Perforation<br>Top                                | Perforati<br>Botton                              |                                         |                                  |                                                  | Record                          |                                     |                      |                                                                            |                                                                            |
|                                                                            |                                                   |                                                  |                                         |                                  |                                                  |                                 |                                     |                      |                                                                            |                                                                            |
|                                                                            |                                                   |                                                  |                                         |                                  |                                                  |                                 |                                     |                      |                                                                            |                                                                            |
|                                                                            |                                                   |                                                  |                                         |                                  |                                                  |                                 |                                     |                      |                                                                            |                                                                            |
|                                                                            |                                                   |                                                  |                                         |                                  |                                                  |                                 |                                     |                      |                                                                            |                                                                            |
|                                                                            |                                                   |                                                  |                                         |                                  |                                                  |                                 |                                     |                      |                                                                            |                                                                            |
| TUBING RECORD                                                              | ): Size.                                          | :                                                | Set At:                                 |                                  | Packer At:                                       |                                 |                                     |                      |                                                                            |                                                                            |