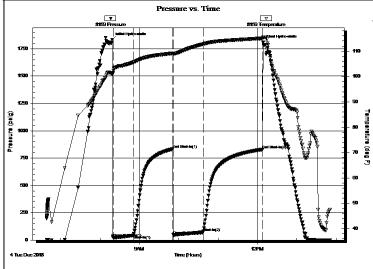

| Form      | ACO1 - Well Completion  |  |  |  |
|-----------|-------------------------|--|--|--|
| Operator  | Vincent Oil Corporation |  |  |  |
| Well Name | JONES TRUST 5-23        |  |  |  |
| Doc ID    | 1454438                 |  |  |  |