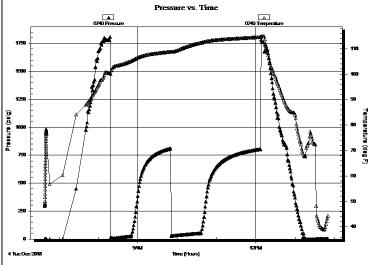

| Form      | ACO1 - Well Completion  |  |  |  |
|-----------|-------------------------|--|--|--|
| Operator  | Vincent Oil Corporation |  |  |  |
| Well Name | JONES TRUST 5-23        |  |  |  |
| Doc ID    | 1454438                 |  |  |  |