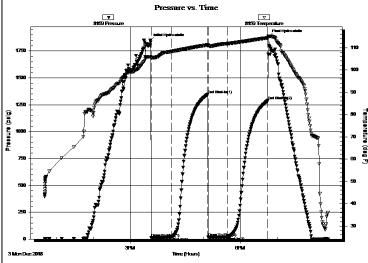

#### Page Two

| Operator Name:                                                             |                                                   |                                                  |                                         |                                  | Lease Na                                         | ame: _                          |                                     |                      | Well #:                                                                    |                                                                            |
|----------------------------------------------------------------------------|---------------------------------------------------|--------------------------------------------------|-----------------------------------------|----------------------------------|--------------------------------------------------|---------------------------------|-------------------------------------|----------------------|----------------------------------------------------------------------------|----------------------------------------------------------------------------|
| SecTwp                                                                     | oS.                                               | R                                                | East                                    | West                             | County: _                                        |                                 |                                     |                      |                                                                            |                                                                            |
| open and closed,<br>and flow rates if g                                    | flowing and s<br>gas to surface<br>y Log, Final L | hut-in pressu<br>test, along wi<br>ogs run to ob | res, whe<br>ith final c<br>tain Geo     | ther shut-in prechart(s). Attach | essure reache<br>extra sheet i<br>and Final Elec | ed stati<br>if more<br>ctric Lo | c level, hydrosta<br>space is neede | tic pressures,<br>d. |                                                                            | ral tested, time tool<br>rature, fluid recovery,<br>Digital electronic log |
| Drill Stem Tests To                                                        |                                                   |                                                  | Y                                       | es No                            |                                                  | L                               | og Formatio                         | on (Top), Dept       | th and Datum                                                               | Sample                                                                     |
| Samples Sent to                                                            | ,                                                 | ırvey                                            | Y                                       | es 🗌 No                          |                                                  | Nam                             | е                                   |                      | Тор                                                                        | Datum                                                                      |
| Cores Taken<br>Electric Log Run<br>Geologist Report<br>List All E. Logs Ri | _                                                 |                                                  | Y                                       | es No<br>es No<br>es No          |                                                  |                                 |                                     |                      |                                                                            |                                                                            |
|                                                                            |                                                   |                                                  | David                                   |                                  | RECORD                                           | ☐ Ne                            |                                     |                      |                                                                            |                                                                            |
|                                                                            | 9                                                 | ize Hole                                         | -                                       | ze Casing                        | Weight                                           |                                 | ermediate, product                  | Type of              | # Sacks                                                                    | Type and Percent                                                           |
| Purpose of Str                                                             |                                                   | Drilled                                          |                                         | t (In O.D.)                      | Lbs. / F                                         |                                 | Depth                               | Cement               | Used                                                                       | Additives                                                                  |
|                                                                            |                                                   |                                                  |                                         |                                  |                                                  |                                 |                                     |                      |                                                                            |                                                                            |
|                                                                            | '                                                 |                                                  |                                         | ADDITIONAL                       | . CEMENTING                                      | 3 / SQL                         | JEEZE RECORD                        | '                    | '                                                                          |                                                                            |
| Purpose:                                                                   | To                                                | Depth<br>p Bottom                                | Туре                                    | of Cement                        | # Sacks Used Type and Percent Additives          |                                 |                                     |                      |                                                                            |                                                                            |
| Perforate Protect Cas Plug Back                                            | sing                                              | p Bottom                                         |                                         |                                  |                                                  |                                 |                                     |                      |                                                                            |                                                                            |
| Plug Off Zo                                                                |                                                   |                                                  |                                         |                                  |                                                  |                                 |                                     |                      |                                                                            |                                                                            |
| Did you perform     Does the volume     Was the hydraulic                  | of the total bas                                  | e fluid of the hy                                | draulic fra                             | acturing treatmen                |                                                  | •                               |                                     | No (If No            | o, skip questions 2 and<br>o, skip question 3)<br>o, fill out Page Three o |                                                                            |
| Date of first Produc                                                       | ction/Injection or                                | Resumed Prod                                     | duction/                                | Producing Meth                   |                                                  |                                 | 0.1%                                | NI (5 ( ) )          |                                                                            |                                                                            |
| ,                                                                          |                                                   |                                                  |                                         | Flowing                          | Pumping                                          |                                 |                                     | other (Explain) _    |                                                                            |                                                                            |
| Estimated Product<br>Per 24 Hours                                          | tion                                              | Oil Bl                                           | bls.                                    | Gas                              | Mcf                                              | Wate                            | er B                                | bls.                 | Gas-Oil Ratio                                                              | Gravity                                                                    |
| DISPO                                                                      | SITION OF GA                                      | S:                                               | METHOD OF COMPLETION: PRODUCTION INTERV |                                  |                                                  |                                 |                                     |                      |                                                                            |                                                                            |
| Vented                                                                     | Sold Us                                           | ed on Lease                                      |                                         | Open Hole                        | Perf.                                            | _ ,                             |                                     | nmingled             | Тор                                                                        | Bottom                                                                     |
| (If vented                                                                 | d, Submit ACO-1                                   | 8.)                                              |                                         |                                  |                                                  | (Submit                         | ACO-5) (SUD                         | mit ACO-4)           |                                                                            |                                                                            |
| Shots Per<br>Foot                                                          | Perforation<br>Top                                | Perforati<br>Botton                              |                                         |                                  |                                                  | Record                          |                                     |                      |                                                                            |                                                                            |
|                                                                            |                                                   |                                                  |                                         |                                  |                                                  |                                 |                                     |                      |                                                                            |                                                                            |
|                                                                            |                                                   |                                                  |                                         |                                  |                                                  |                                 |                                     |                      |                                                                            |                                                                            |
|                                                                            |                                                   |                                                  |                                         |                                  |                                                  |                                 |                                     |                      |                                                                            |                                                                            |
|                                                                            |                                                   |                                                  |                                         |                                  |                                                  |                                 |                                     |                      |                                                                            |                                                                            |
|                                                                            |                                                   |                                                  |                                         |                                  |                                                  |                                 |                                     |                      |                                                                            |                                                                            |
| TUBING RECORD                                                              | ): Size.                                          | :                                                | Set At:                                 |                                  | Packer At:                                       |                                 |                                     |                      |                                                                            |                                                                            |