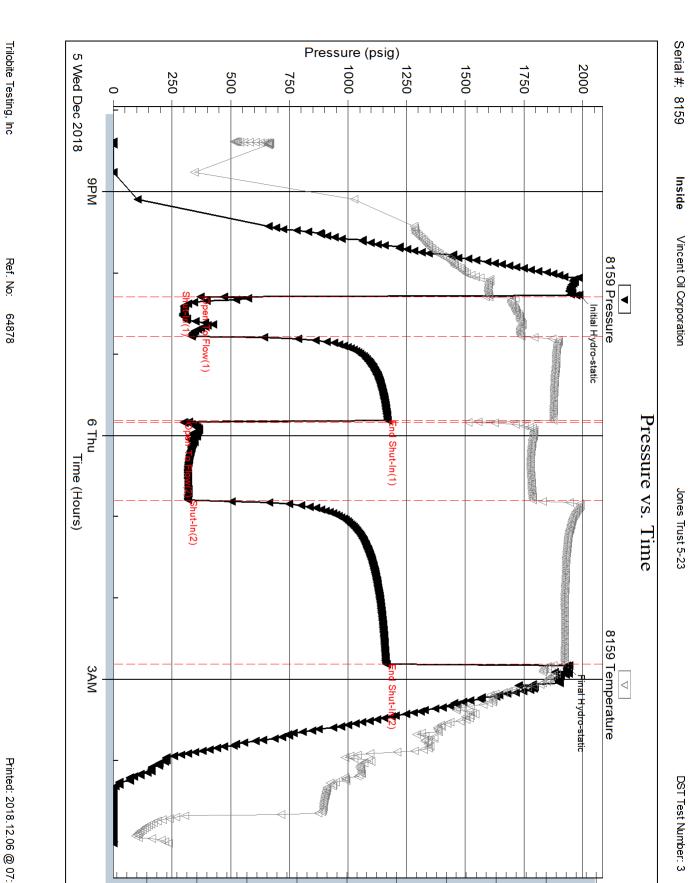

## Tops

| Name            | Тор  | Datum   |
|-----------------|------|---------|
| Heebner Shale   | 3180 | (-1560) |
| Brown Limestone | 3364 | (-1744) |
| Lansing         | 3376 | (-1756) |
| Stark Shale     | 3715 | (-2093) |
| Hertha          | 3758 | (-2138) |
| Cherokee Shale  | 3960 | (-2340) |
| Mississippian   | 4056 | (-2436) |
| RTD             | 4175 | (-2555) |