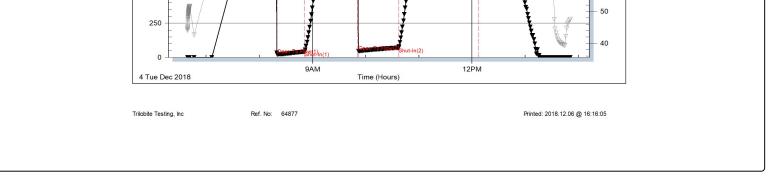

#### Page Two

| Operator Name:                                                             |                                                   |                                                  |                                         |                                  | Lease Na                                         | ame: _                          |                                     |                      | Well #:                                                                    |                                                                            |
|----------------------------------------------------------------------------|---------------------------------------------------|--------------------------------------------------|-----------------------------------------|----------------------------------|--------------------------------------------------|---------------------------------|-------------------------------------|----------------------|----------------------------------------------------------------------------|----------------------------------------------------------------------------|
| SecTwp                                                                     | oS.                                               | R                                                | East                                    | West                             | County: _                                        |                                 |                                     |                      |                                                                            |                                                                            |
| open and closed,<br>and flow rates if g                                    | flowing and s<br>gas to surface<br>y Log, Final L | hut-in pressu<br>test, along wi<br>ogs run to ob | res, whe<br>ith final c<br>tain Geo     | ther shut-in prechart(s). Attach | essure reache<br>extra sheet i<br>and Final Elec | ed stati<br>if more<br>ctric Lo | c level, hydrosta<br>space is neede | tic pressures,<br>d. |                                                                            | ral tested, time tool<br>rature, fluid recovery,<br>Digital electronic log |
| Drill Stem Tests To                                                        |                                                   |                                                  | Y                                       | es No                            |                                                  | L                               | og Formatio                         | on (Top), Dept       | th and Datum                                                               | Sample                                                                     |
| Samples Sent to                                                            | ,                                                 | ırvey                                            | Y                                       | es 🗌 No                          |                                                  | Nam                             | е                                   |                      | Тор                                                                        | Datum                                                                      |
| Cores Taken<br>Electric Log Run<br>Geologist Report<br>List All E. Logs Ri | _                                                 |                                                  | Y                                       | es No<br>es No<br>es No          |                                                  |                                 |                                     |                      |                                                                            |                                                                            |
|                                                                            |                                                   |                                                  | David                                   |                                  | RECORD                                           | ☐ Ne                            |                                     |                      |                                                                            |                                                                            |
|                                                                            | 9                                                 | ize Hole                                         | -                                       | ze Casing                        | Weight                                           |                                 | ermediate, product                  | Type of              | # Sacks                                                                    | Type and Percent                                                           |
| Purpose of Str                                                             |                                                   | Drilled                                          |                                         | t (In O.D.)                      | Lbs. / F                                         |                                 | Depth                               | Cement               | Used                                                                       | Additives                                                                  |
|                                                                            |                                                   |                                                  |                                         |                                  |                                                  |                                 |                                     |                      |                                                                            |                                                                            |
|                                                                            | '                                                 |                                                  |                                         | ADDITIONAL                       | . CEMENTING                                      | 3 / SQL                         | JEEZE RECORD                        | '                    | '                                                                          |                                                                            |
| Purpose:                                                                   | To                                                | Depth<br>p Bottom                                | Туре                                    | of Cement                        | # Sacks Used Type and Percent Additives          |                                 |                                     |                      |                                                                            |                                                                            |
| Perforate Protect Cas Plug Back                                            | sing                                              | p Bottom                                         |                                         |                                  |                                                  |                                 |                                     |                      |                                                                            |                                                                            |
| Plug Off Zo                                                                |                                                   |                                                  |                                         |                                  |                                                  |                                 |                                     |                      |                                                                            |                                                                            |
| Did you perform     Does the volume     Was the hydraulic                  | of the total bas                                  | e fluid of the hy                                | draulic fra                             | acturing treatmen                |                                                  | •                               |                                     | No (If No            | o, skip questions 2 and<br>o, skip question 3)<br>o, fill out Page Three o |                                                                            |
| Date of first Produc                                                       | ction/Injection or                                | Resumed Prod                                     | duction/                                | Producing Meth                   |                                                  |                                 | 0.1%                                | NI (5 ( ) )          |                                                                            |                                                                            |
| ,                                                                          |                                                   |                                                  |                                         | Flowing                          | Pumping                                          |                                 |                                     | other (Explain) _    |                                                                            |                                                                            |
| Estimated Product<br>Per 24 Hours                                          | tion                                              | Oil Bl                                           | bls.                                    | Gas                              | Mcf                                              | Wate                            | er B                                | bls.                 | Gas-Oil Ratio                                                              | Gravity                                                                    |
| DISPO                                                                      | SITION OF GA                                      | S:                                               | METHOD OF COMPLETION: PRODUCTION INTERV |                                  |                                                  |                                 |                                     |                      |                                                                            |                                                                            |
| Vented                                                                     | Sold Us                                           | ed on Lease                                      |                                         | Open Hole                        | Perf.                                            | _ ,                             |                                     | nmingled             | Тор                                                                        | Bottom                                                                     |
| (If vented                                                                 | d, Submit ACO-1                                   | 8.)                                              |                                         |                                  |                                                  | (Submit                         | ACO-5) (SUD                         | mit ACO-4)           |                                                                            |                                                                            |
| Shots Per<br>Foot                                                          | Perforation<br>Top                                | Perforati<br>Botton                              |                                         |                                  |                                                  | Record                          |                                     |                      |                                                                            |                                                                            |
|                                                                            |                                                   |                                                  |                                         |                                  |                                                  |                                 |                                     |                      |                                                                            |                                                                            |
|                                                                            |                                                   |                                                  |                                         |                                  |                                                  |                                 |                                     |                      |                                                                            |                                                                            |
|                                                                            |                                                   |                                                  |                                         |                                  |                                                  |                                 |                                     |                      |                                                                            |                                                                            |
|                                                                            |                                                   |                                                  |                                         |                                  |                                                  |                                 |                                     |                      |                                                                            |                                                                            |
|                                                                            |                                                   |                                                  |                                         |                                  |                                                  |                                 |                                     |                      |                                                                            |                                                                            |
| TUBING RECORD                                                              | ): Size.                                          | :                                                | Set At:                                 |                                  | Packer At:                                       |                                 |                                     |                      |                                                                            |                                                                            |