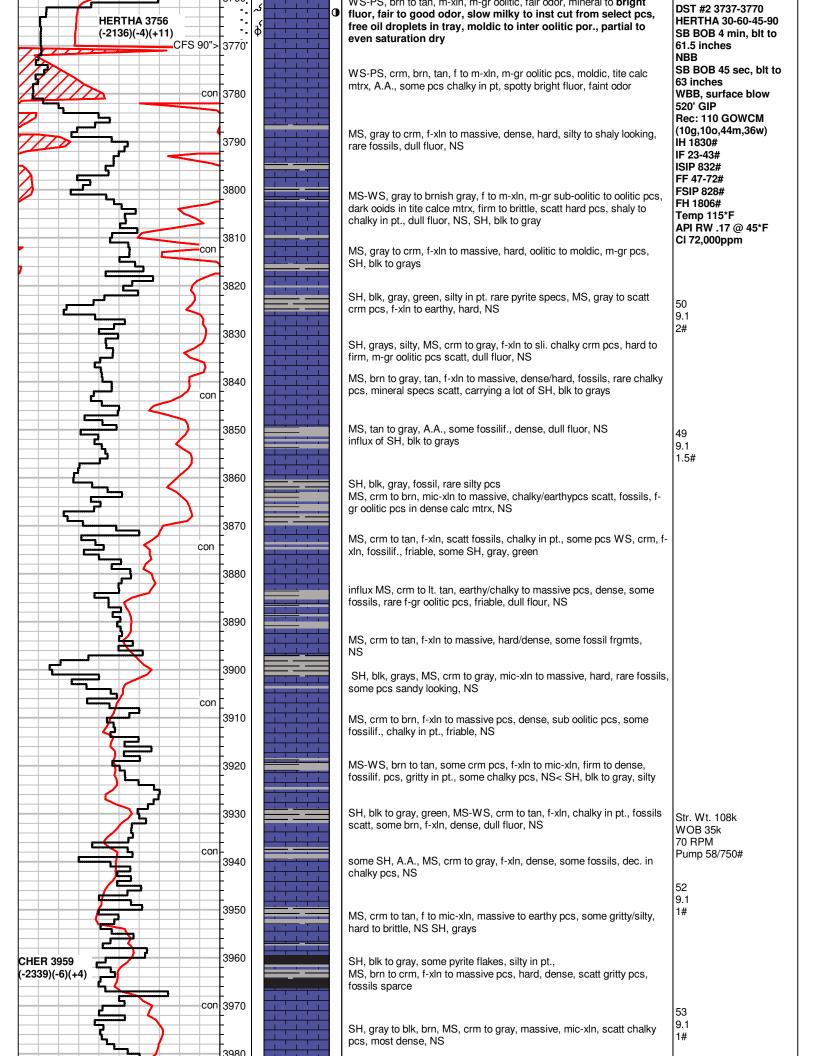

## Tops

| Name            | Тор  | Datum   |
|-----------------|------|---------|
| Heebner Shale   | 3180 | (-1560) |
| Brown Limestone | 3364 | (-1744) |
| Lansing         | 3376 | (-1756) |
| Stark Shale     | 3715 | (-2093) |
| Hertha          | 3758 | (-2138) |
| Cherokee Shale  | 3960 | (-2340) |
| Mississippian   | 4056 | (-2436) |
| RTD             | 4175 | (-2555) |