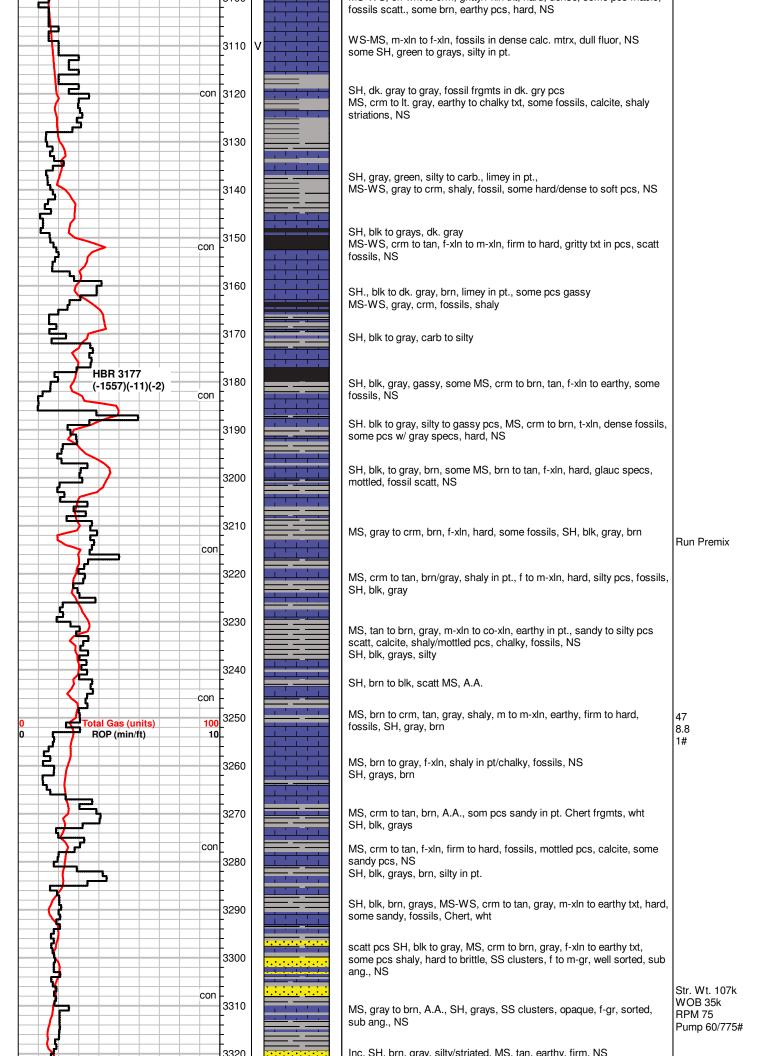

## Tops

| Name            | Тор  | Datum   |
|-----------------|------|---------|
| Heebner Shale   | 3180 | (-1560) |
| Brown Limestone | 3364 | (-1744) |
| Lansing         | 3376 | (-1756) |
| Stark Shale     | 3715 | (-2093) |
| Hertha          | 3758 | (-2138) |
| Cherokee Shale  | 3960 | (-2340) |
| Mississippian   | 4056 | (-2436) |
| RTD             | 4175 | (-2555) |