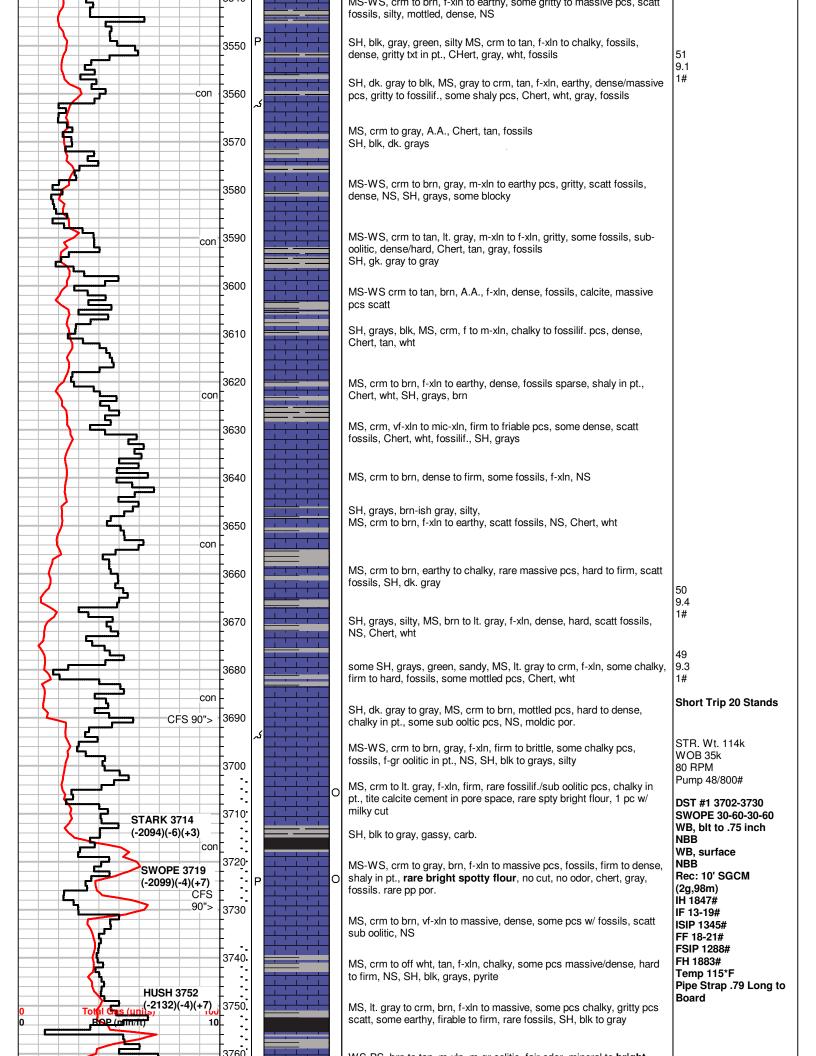

## Tops

| Name            | Тор  | Datum   |
|-----------------|------|---------|
| Heebner Shale   | 3180 | (-1560) |
| Brown Limestone | 3364 | (-1744) |
| Lansing         | 3376 | (-1756) |
| Stark Shale     | 3715 | (-2093) |
| Hertha          | 3758 | (-2138) |
| Cherokee Shale  | 3960 | (-2340) |
| Mississippian   | 4056 | (-2436) |
| RTD             | 4175 | (-2555) |