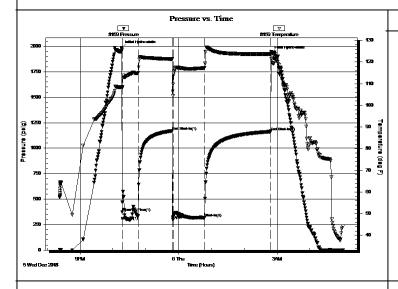

## Tops

| Name            | Тор  | Datum   |
|-----------------|------|---------|
| Heebner Shale   | 3180 | (-1560) |
| Brown Limestone | 3364 | (-1744) |
| Lansing         | 3376 | (-1756) |
| Stark Shale     | 3715 | (-2093) |
| Hertha          | 3758 | (-2138) |
| Cherokee Shale  | 3960 | (-2340) |
| Mississippian   | 4056 | (-2436) |
| RTD             | 4175 | (-2555) |