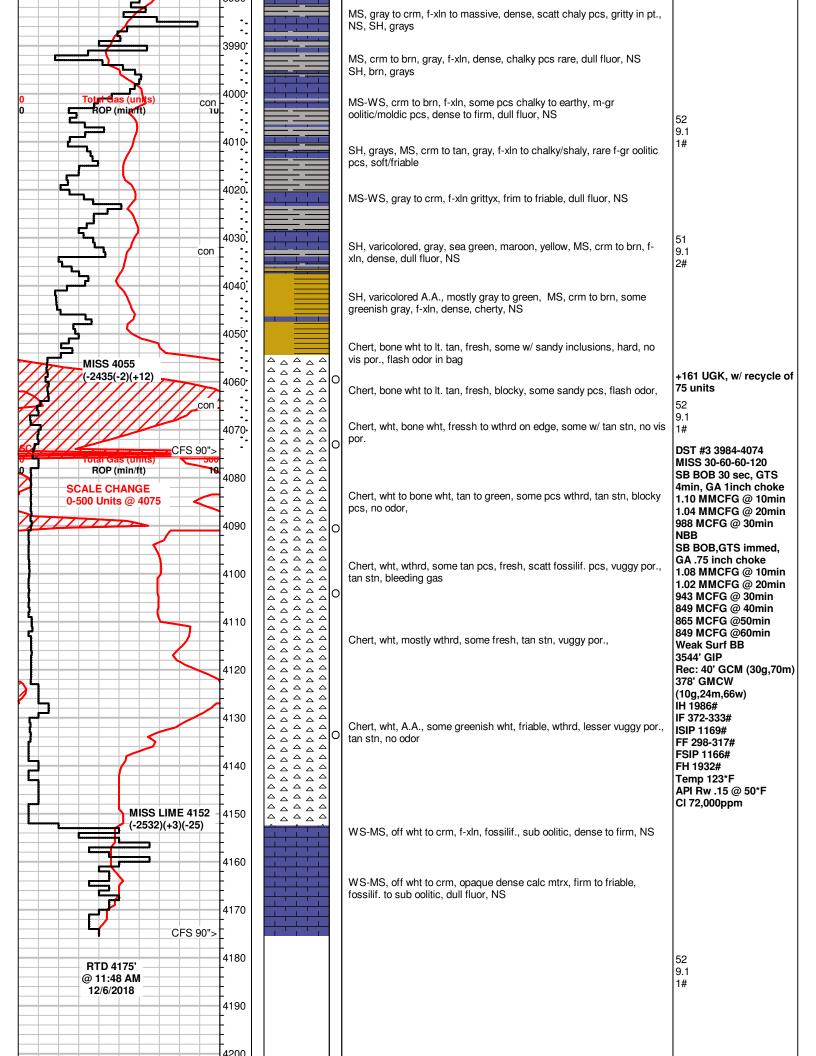

## Tops

| Name            | Тор  | Datum   |
|-----------------|------|---------|
| Heebner Shale   | 3180 | (-1560) |
| Brown Limestone | 3364 | (-1744) |
| Lansing         | 3376 | (-1756) |
| Stark Shale     | 3715 | (-2093) |
| Hertha          | 3758 | (-2138) |
| Cherokee Shale  | 3960 | (-2340) |
| Mississippian   | 4056 | (-2436) |
| RTD             | 4175 | (-2555) |