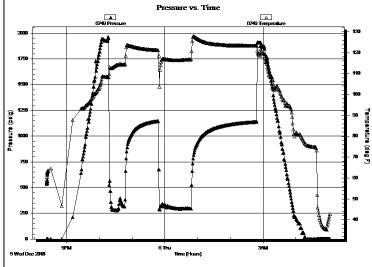

## Tops

| Name            | Тор  | Datum   |
|-----------------|------|---------|
| Heebner Shale   | 3180 | (-1560) |
| Brown Limestone | 3364 | (-1744) |
| Lansing         | 3376 | (-1756) |
| Stark Shale     | 3715 | (-2093) |
| Hertha          | 3758 | (-2138) |
| Cherokee Shale  | 3960 | (-2340) |
| Mississippian   | 4056 | (-2436) |
| RTD             | 4175 | (-2555) |