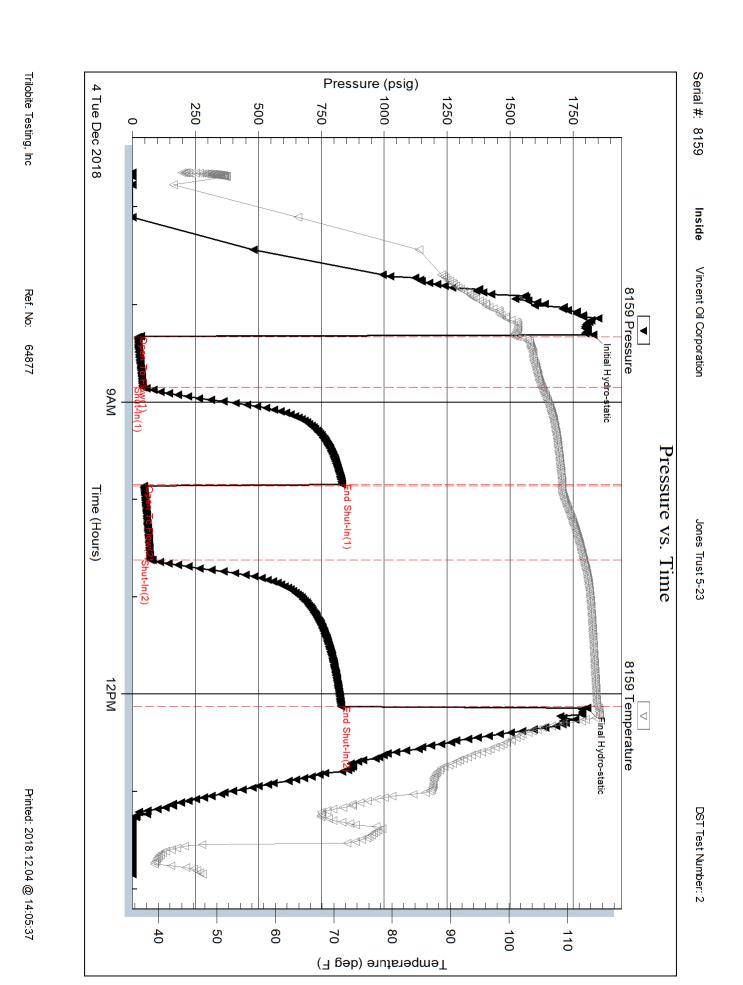

| Form      | ACO1 - Well Completion  |  |  |  |
|-----------|-------------------------|--|--|--|
| Operator  | Vincent Oil Corporation |  |  |  |
| Well Name | JONES TRUST 5-23        |  |  |  |
| Doc ID    | 1454438                 |  |  |  |