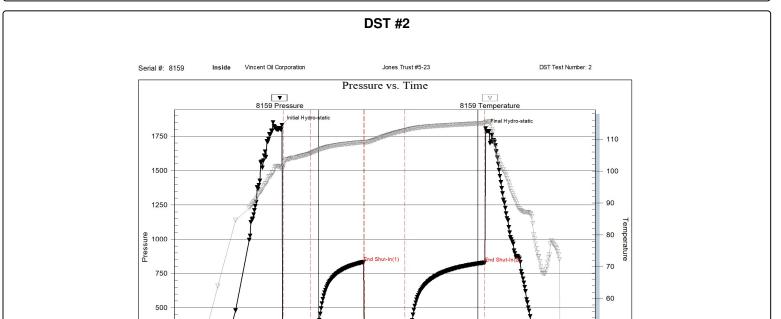

#### Page Two

| Operator Name:                                                             |                                                   |                                                  |                                         |                                  | Lease Na                                         | ame: _                          |                                     |                      | Well #:                                                                    |                                                                            |
|----------------------------------------------------------------------------|---------------------------------------------------|--------------------------------------------------|-----------------------------------------|----------------------------------|--------------------------------------------------|---------------------------------|-------------------------------------|----------------------|----------------------------------------------------------------------------|----------------------------------------------------------------------------|
| SecTwp                                                                     | oS.                                               | R                                                | East                                    | West                             | County: _                                        |                                 |                                     |                      |                                                                            |                                                                            |
| open and closed,<br>and flow rates if g                                    | flowing and s<br>gas to surface<br>y Log, Final L | hut-in pressu<br>test, along wi<br>ogs run to ob | res, whe<br>ith final c<br>tain Geo     | ther shut-in prechart(s). Attach | essure reache<br>extra sheet i<br>and Final Elec | ed stati<br>if more<br>ctric Lo | c level, hydrosta<br>space is neede | tic pressures,<br>d. |                                                                            | ral tested, time tool<br>rature, fluid recovery,<br>Digital electronic log |
| Drill Stem Tests To                                                        |                                                   |                                                  | Y                                       | es No                            |                                                  | L                               | og Formatio                         | on (Top), Dept       | th and Datum                                                               | Sample                                                                     |
| Samples Sent to                                                            | ,                                                 | ırvey                                            | Y                                       | es 🗌 No                          |                                                  | Nam                             | е                                   |                      | Тор                                                                        | Datum                                                                      |
| Cores Taken<br>Electric Log Run<br>Geologist Report<br>List All E. Logs Ri | _                                                 |                                                  | Y                                       | es No<br>es No<br>es No          |                                                  |                                 |                                     |                      |                                                                            |                                                                            |
|                                                                            |                                                   |                                                  | David                                   |                                  | RECORD                                           | ☐ Ne                            |                                     |                      |                                                                            |                                                                            |
|                                                                            | 9                                                 | ize Hole                                         | -                                       | ze Casing                        | Weight                                           |                                 | ermediate, product                  | Type of              | # Sacks                                                                    | Type and Percent                                                           |
| Purpose of Str                                                             |                                                   | Drilled                                          |                                         | t (In O.D.)                      | Lbs. / F                                         |                                 | Depth                               | Cement               | Used                                                                       | Additives                                                                  |
|                                                                            |                                                   |                                                  |                                         |                                  |                                                  |                                 |                                     |                      |                                                                            |                                                                            |
|                                                                            | '                                                 |                                                  |                                         | ADDITIONAL                       | . CEMENTING                                      | 3 / SQL                         | JEEZE RECORD                        | '                    | '                                                                          |                                                                            |
| Purpose:                                                                   | To                                                | Depth<br>p Bottom                                | Туре                                    | of Cement                        | # Sacks Used Type and Percent Additives          |                                 |                                     |                      |                                                                            |                                                                            |
| Perforate Protect Cas Plug Back                                            | sing                                              | p Bottom                                         |                                         |                                  |                                                  |                                 |                                     |                      |                                                                            |                                                                            |
| Plug Off Zo                                                                |                                                   |                                                  |                                         |                                  |                                                  |                                 |                                     |                      |                                                                            |                                                                            |
| Did you perform     Does the volume     Was the hydraulic                  | of the total bas                                  | e fluid of the hy                                | draulic fra                             | acturing treatmen                |                                                  | •                               |                                     | No (If No            | o, skip questions 2 and<br>o, skip question 3)<br>o, fill out Page Three o |                                                                            |
| Date of first Produc                                                       | ction/Injection or                                | Resumed Prod                                     | duction/                                | Producing Meth                   |                                                  |                                 | 0.1%                                | NI (5 ( ) )          |                                                                            |                                                                            |
| ,                                                                          |                                                   |                                                  |                                         | Flowing                          | Pumping                                          |                                 |                                     | other (Explain) _    |                                                                            |                                                                            |
| Estimated Product<br>Per 24 Hours                                          | tion                                              | Oil Bl                                           | bls.                                    | Gas                              | Mcf                                              | Wate                            | er B                                | bls.                 | Gas-Oil Ratio                                                              | Gravity                                                                    |
| DISPO                                                                      | SITION OF GA                                      | S:                                               | METHOD OF COMPLETION: PRODUCTION INTERV |                                  |                                                  |                                 |                                     |                      |                                                                            |                                                                            |
| Vented                                                                     | Sold Us                                           | ed on Lease                                      |                                         | Open Hole                        | Perf.                                            | _ ,                             |                                     | nmingled             | Тор                                                                        | Bottom                                                                     |
| (If vented                                                                 | d, Submit ACO-1                                   | 8.)                                              |                                         |                                  |                                                  | (Submit                         | ACO-5) (SUD                         | mit ACO-4)           |                                                                            |                                                                            |
| Shots Per<br>Foot                                                          | Perforation<br>Top                                | Perforati<br>Botton                              |                                         |                                  |                                                  | Record                          |                                     |                      |                                                                            |                                                                            |
|                                                                            |                                                   |                                                  |                                         |                                  |                                                  |                                 |                                     |                      |                                                                            |                                                                            |
|                                                                            |                                                   |                                                  |                                         |                                  |                                                  |                                 |                                     |                      |                                                                            |                                                                            |
|                                                                            |                                                   |                                                  |                                         |                                  |                                                  |                                 |                                     |                      |                                                                            |                                                                            |
|                                                                            |                                                   |                                                  |                                         |                                  |                                                  |                                 |                                     |                      |                                                                            |                                                                            |
|                                                                            |                                                   |                                                  |                                         |                                  |                                                  |                                 |                                     |                      |                                                                            |                                                                            |
| TUBING RECORD                                                              | ): Size.                                          | :                                                | Set At:                                 |                                  | Packer At:                                       |                                 |                                     |                      |                                                                            |                                                                            |