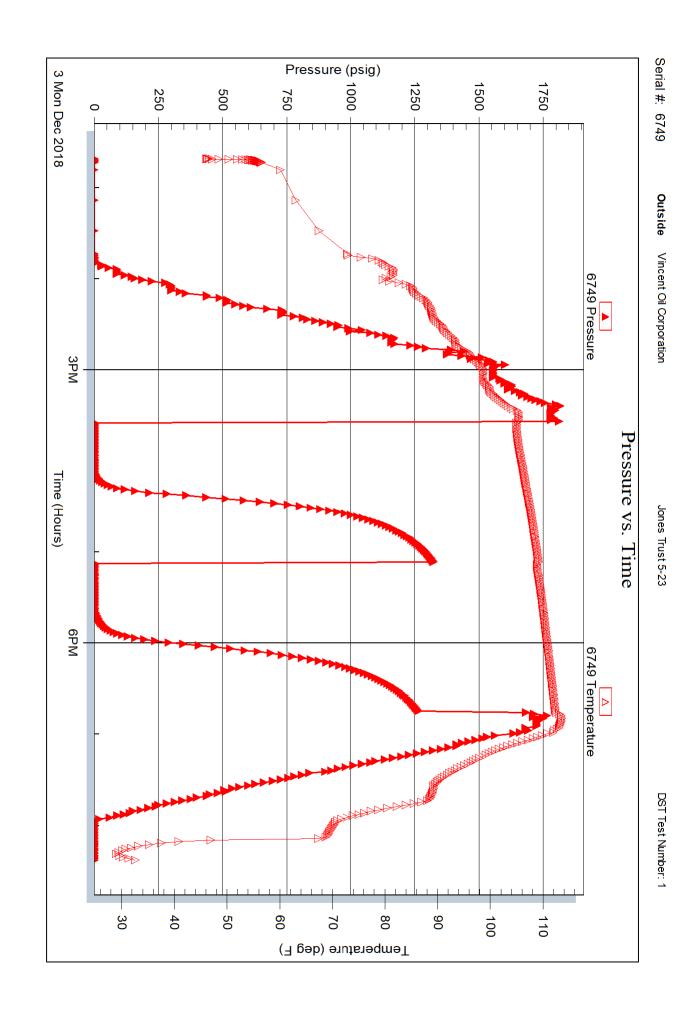

#### Page Two

| Operator Name:                                                             |                                                   |                                                  |                                         |                                  | Lease Na                                         | ame: _                          |                                     |                      | Well #:                                                                    |                                                                            |
|----------------------------------------------------------------------------|---------------------------------------------------|--------------------------------------------------|-----------------------------------------|----------------------------------|--------------------------------------------------|---------------------------------|-------------------------------------|----------------------|----------------------------------------------------------------------------|----------------------------------------------------------------------------|
| SecTwp                                                                     | oS.                                               | R                                                | East                                    | West                             | County: _                                        |                                 |                                     |                      |                                                                            |                                                                            |
| open and closed,<br>and flow rates if g                                    | flowing and s<br>gas to surface<br>y Log, Final L | hut-in pressu<br>test, along wi<br>ogs run to ob | res, whe<br>ith final c<br>tain Geo     | ther shut-in prechart(s). Attach | essure reache<br>extra sheet i<br>and Final Elec | ed stati<br>if more<br>ctric Lo | c level, hydrosta<br>space is neede | tic pressures,<br>d. |                                                                            | ral tested, time tool<br>rature, fluid recovery,<br>Digital electronic log |
| Drill Stem Tests To                                                        |                                                   |                                                  | Y                                       | es No                            |                                                  | L                               | og Formatio                         | on (Top), Dept       | th and Datum                                                               | Sample                                                                     |
| Samples Sent to                                                            | ,                                                 | ırvey                                            | Y                                       | es 🗌 No                          |                                                  | Nam                             | е                                   |                      | Тор                                                                        | Datum                                                                      |
| Cores Taken<br>Electric Log Run<br>Geologist Report<br>List All E. Logs Ri | _                                                 |                                                  | Y                                       | es No<br>es No<br>es No          |                                                  |                                 |                                     |                      |                                                                            |                                                                            |
|                                                                            |                                                   |                                                  | David                                   |                                  | RECORD                                           | ☐ Ne                            |                                     |                      |                                                                            |                                                                            |
|                                                                            | 9                                                 | ize Hole                                         | -                                       | ze Casing                        | Weight                                           |                                 | ermediate, product                  | Type of              | # Sacks                                                                    | Type and Percent                                                           |
| Purpose of Str                                                             |                                                   | Drilled                                          |                                         | t (In O.D.)                      | Lbs. / F                                         |                                 | Depth                               | Cement               | Used                                                                       | Additives                                                                  |
|                                                                            |                                                   |                                                  |                                         |                                  |                                                  |                                 |                                     |                      |                                                                            |                                                                            |
|                                                                            | '                                                 |                                                  |                                         | ADDITIONAL                       | . CEMENTING                                      | 3 / SQL                         | JEEZE RECORD                        | '                    | '                                                                          |                                                                            |
| Purpose:                                                                   | To                                                | Depth<br>p Bottom                                | Туре                                    | of Cement                        | # Sacks Used Type and Percent Additives          |                                 |                                     |                      |                                                                            |                                                                            |
| Perforate Protect Cas Plug Back                                            | sing                                              | p Bottom                                         |                                         |                                  |                                                  |                                 |                                     |                      |                                                                            |                                                                            |
| Plug Off Zo                                                                |                                                   |                                                  |                                         |                                  |                                                  |                                 |                                     |                      |                                                                            |                                                                            |
| Did you perform     Does the volume     Was the hydraulic                  | of the total bas                                  | e fluid of the hy                                | draulic fra                             | acturing treatmen                |                                                  | •                               |                                     | No (If No            | o, skip questions 2 and<br>o, skip question 3)<br>o, fill out Page Three o |                                                                            |
| Date of first Produc                                                       | ction/Injection or                                | Resumed Prod                                     | duction/                                | Producing Meth                   |                                                  |                                 | 0.1%                                | NI (5 ( ) )          |                                                                            |                                                                            |
| ,                                                                          |                                                   |                                                  |                                         | Flowing                          | Pumping                                          |                                 |                                     | other (Explain) _    |                                                                            |                                                                            |
| Estimated Product<br>Per 24 Hours                                          | tion                                              | Oil Bl                                           | bls.                                    | Gas                              | Mcf                                              | Wate                            | er B                                | bls.                 | Gas-Oil Ratio                                                              | Gravity                                                                    |
| DISPO                                                                      | SITION OF GA                                      | S:                                               | METHOD OF COMPLETION: PRODUCTION INTERV |                                  |                                                  |                                 |                                     |                      |                                                                            |                                                                            |
| Vented                                                                     | Sold Us                                           | ed on Lease                                      |                                         | Open Hole                        | Perf.                                            | _ ,                             |                                     | nmingled             | Тор                                                                        | Bottom                                                                     |
| (If vented                                                                 | d, Submit ACO-1                                   | 8.)                                              |                                         |                                  |                                                  | (Submit                         | ACO-5) (SUD                         | mit ACO-4)           |                                                                            |                                                                            |
| Shots Per<br>Foot                                                          | Perforation<br>Top                                | Perforati<br>Botton                              |                                         |                                  |                                                  | Record                          |                                     |                      |                                                                            |                                                                            |
|                                                                            |                                                   |                                                  |                                         |                                  |                                                  |                                 |                                     |                      |                                                                            |                                                                            |
|                                                                            |                                                   |                                                  |                                         |                                  |                                                  |                                 |                                     |                      |                                                                            |                                                                            |
|                                                                            |                                                   |                                                  |                                         |                                  |                                                  |                                 |                                     |                      |                                                                            |                                                                            |
|                                                                            |                                                   |                                                  |                                         |                                  |                                                  |                                 |                                     |                      |                                                                            |                                                                            |
|                                                                            |                                                   |                                                  |                                         |                                  |                                                  |                                 |                                     |                      |                                                                            |                                                                            |
| TUBING RECORD                                                              | ): Size.                                          | :                                                | Set At:                                 |                                  | Packer At:                                       |                                 |                                     |                      |                                                                            |                                                                            |

| Form      | ACO1 - Well Completion  |  |  |  |
|-----------|-------------------------|--|--|--|
| Operator  | Vincent Oil Corporation |  |  |  |
| Well Name | JONES TRUST 5-23        |  |  |  |
| Doc ID    | 1454438                 |  |  |  |