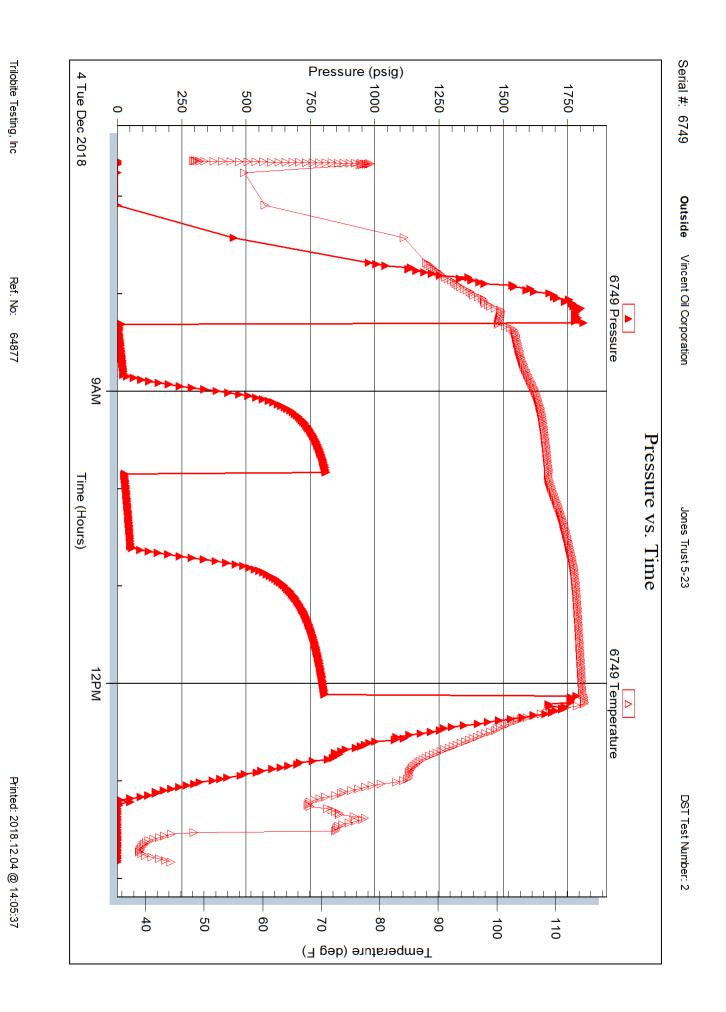

| Form      | ACO1 - Well Completion  |  |  |  |
|-----------|-------------------------|--|--|--|
| Operator  | Vincent Oil Corporation |  |  |  |
| Well Name | JONES TRUST 5-23        |  |  |  |
| Doc ID    | 1454438                 |  |  |  |