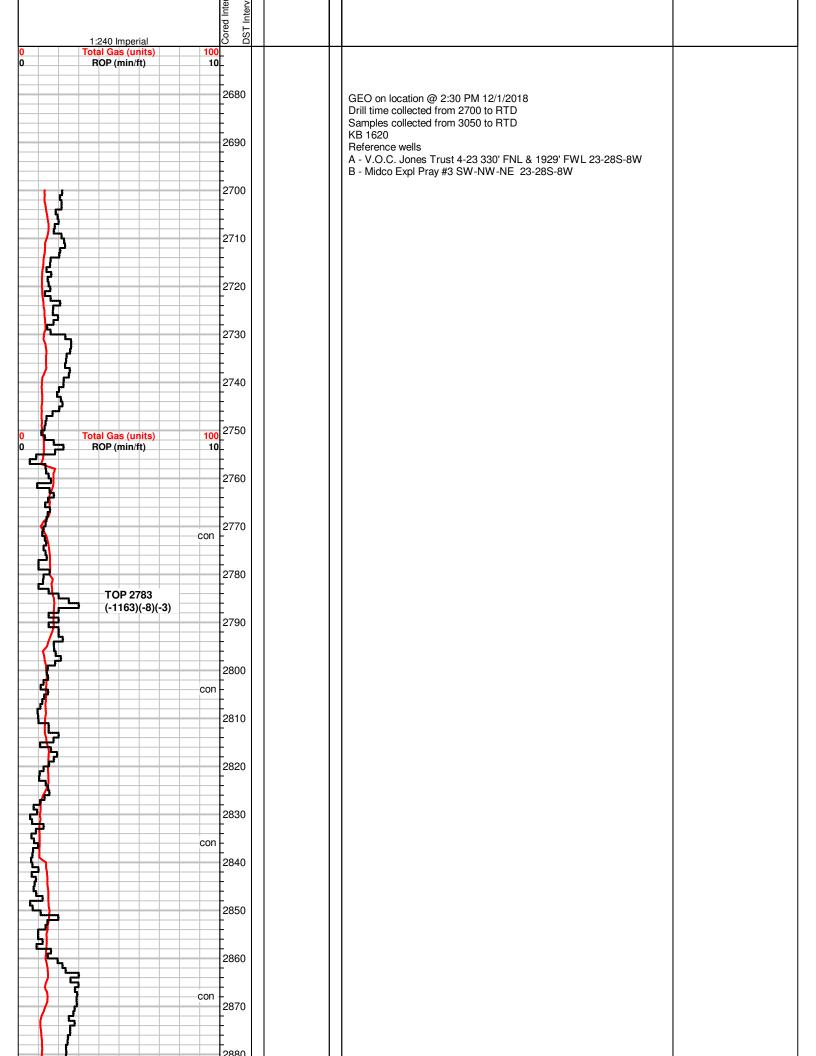

## Tops

| Name            | Тор  | Datum   |
|-----------------|------|---------|
| Heebner Shale   | 3180 | (-1560) |
| Brown Limestone | 3364 | (-1744) |
| Lansing         | 3376 | (-1756) |
| Stark Shale     | 3715 | (-2093) |
| Hertha          | 3758 | (-2138) |
| Cherokee Shale  | 3960 | (-2340) |
| Mississippian   | 4056 | (-2436) |
| RTD             | 4175 | (-2555) |