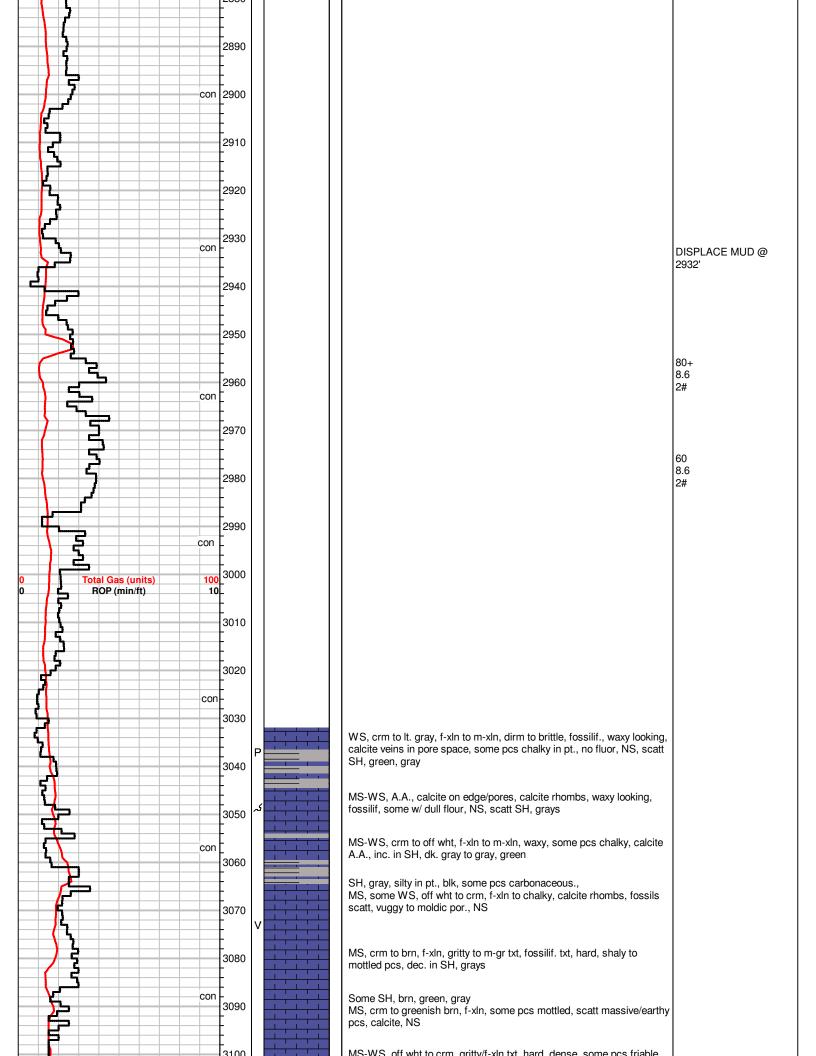

## Tops

| Name            | Тор  | Datum   |
|-----------------|------|---------|
| Heebner Shale   | 3180 | (-1560) |
| Brown Limestone | 3364 | (-1744) |
| Lansing         | 3376 | (-1756) |
| Stark Shale     | 3715 | (-2093) |
| Hertha          | 3758 | (-2138) |
| Cherokee Shale  | 3960 | (-2340) |
| Mississippian   | 4056 | (-2436) |
| RTD             | 4175 | (-2555) |