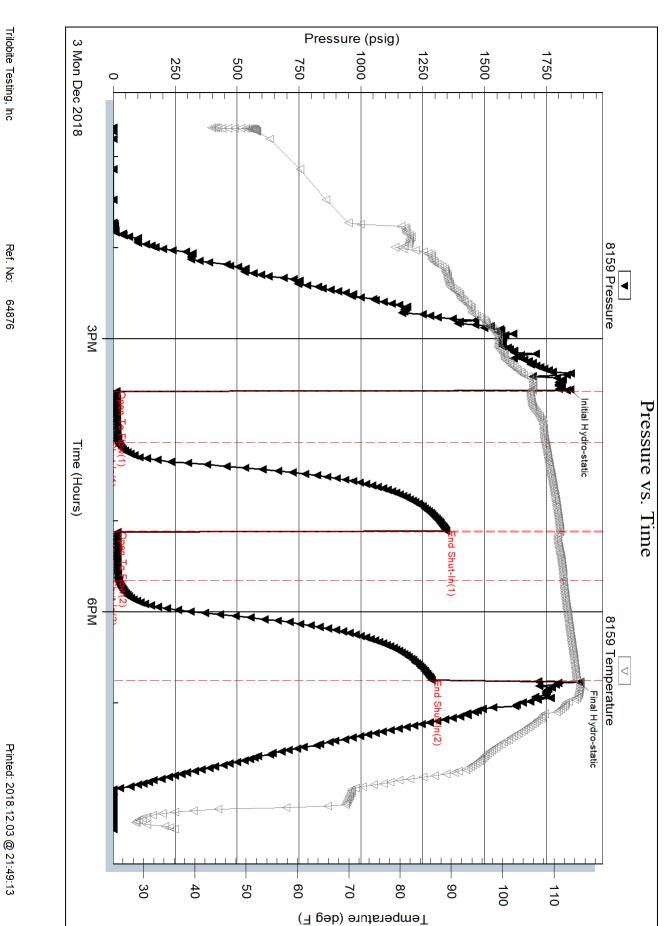

#### Page Two

| Operator Name:                                                             |                                                   |                                                  |                                         |                                  | Lease Na                                         | ame: _                          |                                     |                      | Well #:                                                                    |                                                                            |
|----------------------------------------------------------------------------|---------------------------------------------------|--------------------------------------------------|-----------------------------------------|----------------------------------|--------------------------------------------------|---------------------------------|-------------------------------------|----------------------|----------------------------------------------------------------------------|----------------------------------------------------------------------------|
| SecTwp                                                                     | oS.                                               | R                                                | East                                    | West                             | County: _                                        |                                 |                                     |                      |                                                                            |                                                                            |
| open and closed,<br>and flow rates if g                                    | flowing and s<br>gas to surface<br>y Log, Final L | hut-in pressu<br>test, along wi<br>ogs run to ob | res, whe<br>ith final c<br>tain Geo     | ther shut-in prechart(s). Attach | essure reache<br>extra sheet i<br>and Final Elec | ed stati<br>if more<br>ctric Lo | c level, hydrosta<br>space is neede | tic pressures,<br>d. |                                                                            | ral tested, time tool<br>rature, fluid recovery,<br>Digital electronic log |
| Drill Stem Tests To                                                        |                                                   |                                                  | Y                                       | es No                            |                                                  | L                               | og Formatio                         | on (Top), Dept       | th and Datum                                                               | Sample                                                                     |
| Samples Sent to                                                            | ,                                                 | ırvey                                            | Y                                       | es 🗌 No                          |                                                  | Nam                             | е                                   |                      | Тор                                                                        | Datum                                                                      |
| Cores Taken<br>Electric Log Run<br>Geologist Report<br>List All E. Logs Ri | _                                                 |                                                  | Y                                       | es No<br>es No<br>es No          |                                                  |                                 |                                     |                      |                                                                            |                                                                            |
|                                                                            |                                                   |                                                  | David                                   |                                  | RECORD                                           | ☐ Ne                            |                                     |                      |                                                                            |                                                                            |
|                                                                            | 9                                                 | ize Hole                                         | -                                       | ze Casing                        | Weight                                           |                                 | ermediate, product                  | Type of              | # Sacks                                                                    | Type and Percent                                                           |
| Purpose of Str                                                             |                                                   | Drilled                                          |                                         | t (In O.D.)                      | Lbs. / F                                         |                                 | Depth                               | Cement               | Used                                                                       | Additives                                                                  |
|                                                                            |                                                   |                                                  |                                         |                                  |                                                  |                                 |                                     |                      |                                                                            |                                                                            |
|                                                                            | '                                                 |                                                  |                                         | ADDITIONAL                       | . CEMENTING                                      | 3 / SQL                         | JEEZE RECORD                        | '                    | '                                                                          |                                                                            |
| Purpose:                                                                   | To                                                | Depth<br>p Bottom                                | Туре                                    | of Cement                        | # Sacks Used Type and Percent Additives          |                                 |                                     |                      |                                                                            |                                                                            |
| Perforate Protect Cas Plug Back                                            | sing                                              | p Bottom                                         |                                         |                                  |                                                  |                                 |                                     |                      |                                                                            |                                                                            |
| Plug Off Zo                                                                |                                                   |                                                  |                                         |                                  |                                                  |                                 |                                     |                      |                                                                            |                                                                            |
| Did you perform     Does the volume     Was the hydraulic                  | of the total bas                                  | e fluid of the hy                                | draulic fra                             | acturing treatmen                |                                                  | •                               |                                     | No (If No            | o, skip questions 2 and<br>o, skip question 3)<br>o, fill out Page Three o |                                                                            |
| Date of first Produc                                                       | ction/Injection or                                | Resumed Prod                                     | duction/                                | Producing Meth                   |                                                  |                                 | 0.1%                                | NI (5 ( ) )          |                                                                            |                                                                            |
| ,                                                                          |                                                   |                                                  |                                         | Flowing                          | Pumping                                          |                                 |                                     | other (Explain) _    |                                                                            |                                                                            |
| Estimated Product<br>Per 24 Hours                                          | tion                                              | Oil Bl                                           | bls.                                    | Gas                              | Mcf                                              | Wate                            | er B                                | bls.                 | Gas-Oil Ratio                                                              | Gravity                                                                    |
| DISPO                                                                      | SITION OF GA                                      | S:                                               | METHOD OF COMPLETION: PRODUCTION INTERV |                                  |                                                  |                                 |                                     |                      |                                                                            |                                                                            |
| Vented                                                                     | Sold Us                                           | ed on Lease                                      |                                         | Open Hole                        | Perf.                                            | _ ,                             |                                     | nmingled             | Тор                                                                        | Bottom                                                                     |
| (If vented                                                                 | d, Submit ACO-1                                   | 8.)                                              |                                         |                                  |                                                  | (Submit                         | ACO-5) (SUD                         | mit ACO-4)           |                                                                            |                                                                            |
| Shots Per<br>Foot                                                          | Perforation<br>Top                                | Perforati<br>Botton                              |                                         |                                  |                                                  | Record                          |                                     |                      |                                                                            |                                                                            |
|                                                                            |                                                   |                                                  |                                         |                                  |                                                  |                                 |                                     |                      |                                                                            |                                                                            |
|                                                                            |                                                   |                                                  |                                         |                                  |                                                  |                                 |                                     |                      |                                                                            |                                                                            |
|                                                                            |                                                   |                                                  |                                         |                                  |                                                  |                                 |                                     |                      |                                                                            |                                                                            |
|                                                                            |                                                   |                                                  |                                         |                                  |                                                  |                                 |                                     |                      |                                                                            |                                                                            |
|                                                                            |                                                   |                                                  |                                         |                                  |                                                  |                                 |                                     |                      |                                                                            |                                                                            |
| TUBING RECORD                                                              | ): Size.                                          | :                                                | Set At:                                 |                                  | Packer At:                                       |                                 |                                     |                      |                                                                            |                                                                            |