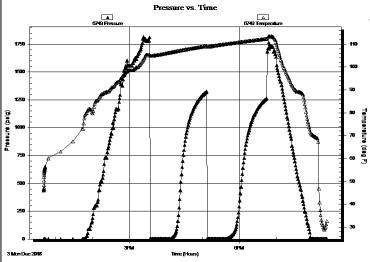

#### Page Two

| Operator Name:                                                             |                                                   |                                                  |                                         |                                  | Lease Na                                         | ame: _                          |                                     |                      | Well #:                                                                    |                                                                            |
|----------------------------------------------------------------------------|---------------------------------------------------|--------------------------------------------------|-----------------------------------------|----------------------------------|--------------------------------------------------|---------------------------------|-------------------------------------|----------------------|----------------------------------------------------------------------------|----------------------------------------------------------------------------|
| SecTwp                                                                     | oS.                                               | R                                                | East                                    | West                             | County: _                                        |                                 |                                     |                      |                                                                            |                                                                            |
| open and closed,<br>and flow rates if g                                    | flowing and s<br>gas to surface<br>y Log, Final L | hut-in pressu<br>test, along wi<br>ogs run to ob | res, whe<br>ith final c<br>tain Geo     | ther shut-in prechart(s). Attach | essure reache<br>extra sheet i<br>and Final Elec | ed stati<br>if more<br>ctric Lo | c level, hydrosta<br>space is neede | tic pressures,<br>d. |                                                                            | ral tested, time tool<br>rature, fluid recovery,<br>Digital electronic log |
| Drill Stem Tests To                                                        |                                                   |                                                  | Y                                       | es No                            |                                                  | L                               | og Formatio                         | on (Top), Dept       | th and Datum                                                               | Sample                                                                     |
| Samples Sent to                                                            | ,                                                 | ırvey                                            | Y                                       | es 🗌 No                          |                                                  | Nam                             | е                                   |                      | Тор                                                                        | Datum                                                                      |
| Cores Taken<br>Electric Log Run<br>Geologist Report<br>List All E. Logs Ri | _                                                 |                                                  | Y                                       | es No<br>es No<br>es No          |                                                  |                                 |                                     |                      |                                                                            |                                                                            |
|                                                                            |                                                   |                                                  | David                                   |                                  | RECORD                                           | ☐ Ne                            |                                     |                      |                                                                            |                                                                            |
|                                                                            | 9                                                 | ize Hole                                         | -                                       | ze Casing                        | Weight                                           |                                 | ermediate, product                  | Type of              | # Sacks                                                                    | Type and Percent                                                           |
| Purpose of Str                                                             |                                                   | Drilled                                          |                                         | t (In O.D.)                      | Lbs. / F                                         |                                 | Depth                               | Cement               | Used                                                                       | Additives                                                                  |
|                                                                            |                                                   |                                                  |                                         |                                  |                                                  |                                 |                                     |                      |                                                                            |                                                                            |
|                                                                            | '                                                 |                                                  |                                         | ADDITIONAL                       | . CEMENTING                                      | 3 / SQL                         | JEEZE RECORD                        | '                    | '                                                                          |                                                                            |
| Purpose:                                                                   | To                                                | Depth<br>p Bottom                                | Туре                                    | of Cement                        | # Sacks Used Type and Percent Additives          |                                 |                                     |                      |                                                                            |                                                                            |
| Perforate Protect Cas Plug Back                                            | sing                                              | p Bottom                                         |                                         |                                  |                                                  |                                 |                                     |                      |                                                                            |                                                                            |
| Plug Off Zo                                                                |                                                   |                                                  |                                         |                                  |                                                  |                                 |                                     |                      |                                                                            |                                                                            |
| Did you perform     Does the volume     Was the hydraulic                  | of the total bas                                  | e fluid of the hy                                | draulic fra                             | acturing treatmen                |                                                  | •                               |                                     | No (If No            | o, skip questions 2 and<br>o, skip question 3)<br>o, fill out Page Three o |                                                                            |
| Date of first Produc                                                       | ction/Injection or                                | Resumed Prod                                     | duction/                                | Producing Meth                   |                                                  |                                 | 0.1%                                | NI (5 ( ) )          |                                                                            |                                                                            |
| ,                                                                          |                                                   |                                                  |                                         | Flowing                          | Pumping                                          |                                 |                                     | other (Explain) _    |                                                                            |                                                                            |
| Estimated Product<br>Per 24 Hours                                          | tion                                              | Oil Bl                                           | bls.                                    | Gas                              | Mcf                                              | Wate                            | er B                                | bls.                 | Gas-Oil Ratio                                                              | Gravity                                                                    |
| DISPO                                                                      | SITION OF GA                                      | S:                                               | METHOD OF COMPLETION: PRODUCTION INTERV |                                  |                                                  |                                 |                                     |                      |                                                                            |                                                                            |
| Vented                                                                     | Sold Us                                           | ed on Lease                                      |                                         | Open Hole                        | Perf.                                            | _ ,                             |                                     | nmingled             | Тор                                                                        | Bottom                                                                     |
| (If vented                                                                 | d, Submit ACO-1                                   | 8.)                                              |                                         |                                  |                                                  | (Submit                         | ACO-5) (SUD                         | mit ACO-4)           |                                                                            |                                                                            |
| Shots Per<br>Foot                                                          | Perforation<br>Top                                | Perforati<br>Botton                              |                                         |                                  |                                                  | Record                          |                                     |                      |                                                                            |                                                                            |
|                                                                            |                                                   |                                                  |                                         |                                  |                                                  |                                 |                                     |                      |                                                                            |                                                                            |
|                                                                            |                                                   |                                                  |                                         |                                  |                                                  |                                 |                                     |                      |                                                                            |                                                                            |
|                                                                            |                                                   |                                                  |                                         |                                  |                                                  |                                 |                                     |                      |                                                                            |                                                                            |
|                                                                            |                                                   |                                                  |                                         |                                  |                                                  |                                 |                                     |                      |                                                                            |                                                                            |
|                                                                            |                                                   |                                                  |                                         |                                  |                                                  |                                 |                                     |                      |                                                                            |                                                                            |
| TUBING RECORD                                                              | ): Size.                                          | :                                                | Set At:                                 |                                  | Packer At:                                       |                                 |                                     |                      |                                                                            |                                                                            |