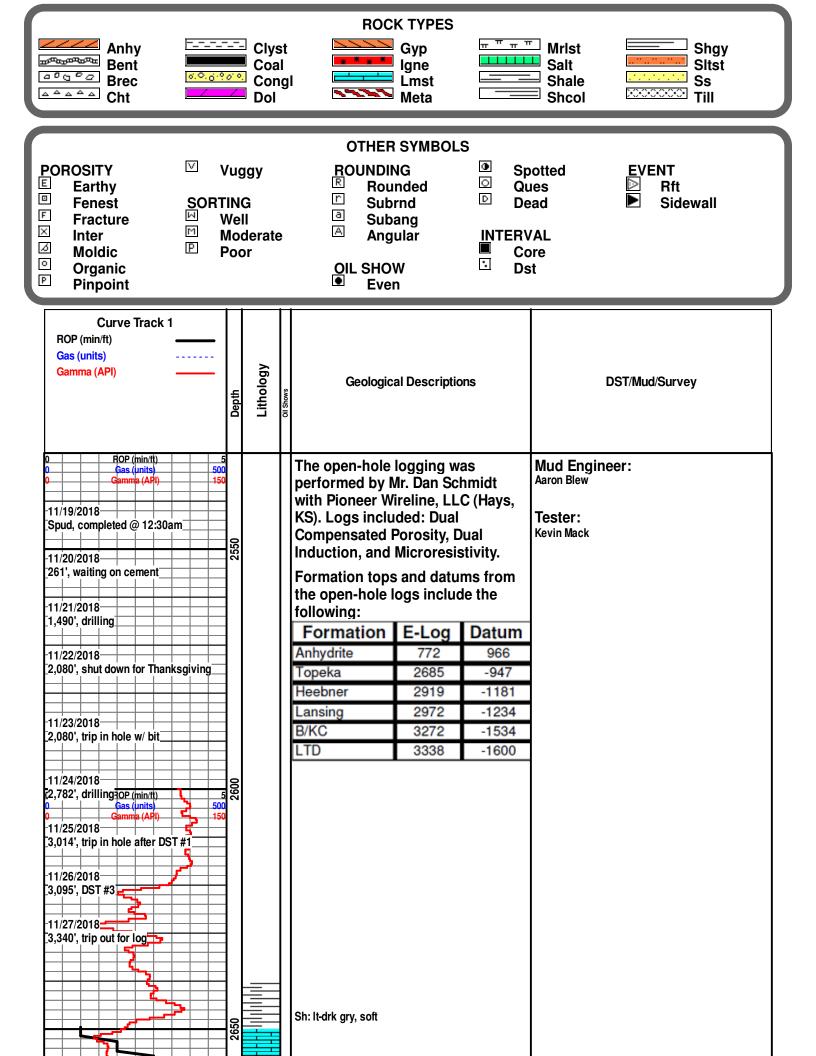

Page Two

**INSTRUCTIONS:** Show important tops of formations penetrated. Detail all cores. Report all final copies of drill stems tests giving interval tested, time tool open and closed, flowing and shut-in pressures, whether shut-in pressure reached static level, hydrostatic pressures, bottom hole temperature, fluid recovery, and flow rates if gas to surface test, along with final chart(s). Attach extra sheet if more space is needed.

Final Radioactivity Log, Final Logs run to obtain Geophysical Data and Final Electric Logs must be emailed to kcc-well-logs@kcc.ks.gov. Digital electronic log files must be submitted in LAS version 2.0 or newer AND an image file (TIFF or PDF).

| Drill Stem Tests Taken<br>(Attach Additional Sh                                                                                                        | eets)                                               | Y                            | es 🗌 No                    |                       |             | og Formatio                                                         | n (Top), Depth        | and Datum                                                   | Sample                        |
|--------------------------------------------------------------------------------------------------------------------------------------------------------|-----------------------------------------------------|------------------------------|----------------------------|-----------------------|-------------|---------------------------------------------------------------------|-----------------------|-------------------------------------------------------------|-------------------------------|
| Samples Sent to Geolog                                                                                                                                 | *                                                   |                              | és 🗌 No                    | Ν                     | lame        | e                                                                   |                       | Тор                                                         | Datum                         |
| Cores Taken<br>Electric Log Run<br>Geologist Report / Mud<br>List All E. Logs Run:                                                                     |                                                     |                              | ies No<br>ies No<br>ies No |                       |             |                                                                     |                       |                                                             |                               |
|                                                                                                                                                        |                                                     | Repo                         | CASING I                   |                       | ] Ne        | w Used<br>rmediate, productio                                       | on, etc.              |                                                             |                               |
| Purpose of String                                                                                                                                      | Size Hole<br>Drilled                                |                              | ze Casing<br>tt (In O.D.)  | Weight<br>Lbs. / Ft.  |             | Setting<br>Depth                                                    | Type of<br>Cement     | # Sacks<br>Used                                             | Type and Percent<br>Additives |
|                                                                                                                                                        |                                                     |                              |                            |                       |             |                                                                     |                       |                                                             |                               |
|                                                                                                                                                        |                                                     |                              |                            |                       |             |                                                                     |                       |                                                             |                               |
|                                                                                                                                                        |                                                     |                              | ADDITIONAL                 | CEMENTING /           | SQU         | EEZE RECORD                                                         |                       |                                                             |                               |
| Purpose:<br>Perforate                                                                                                                                  | Depth<br>Top Bottom                                 | Туре                         | e of Cement                | # Sacks Used          | k           |                                                                     | Type and              | Percent Additives                                           |                               |
| Protect Casing Plug Back TD Plug Off Zone                                                                                                              |                                                     |                              |                            |                       |             |                                                                     |                       |                                                             |                               |
| <ol> <li>Did you perform a hydra</li> <li>Does the volume of the is</li> <li>Was the hydraulic fractu</li> <li>Date of first Production/Inj</li> </ol> | total base fluid of the h<br>ring treatment informa | nydraulic fra<br>tion submit | acturing treatment         | al disclosure regis   | -           | Yes<br>ns? Yes<br>Yes                                               | No (If No, s          | kip questions 2 ar<br>kip question 3)<br>ill out Page Three |                               |
| Injection:                                                                                                                                             |                                                     |                              | Flowing                    | Pumping               |             | Gas Lift 🗌 O                                                        | ther <i>(Explain)</i> |                                                             |                               |
| Estimated Production<br>Per 24 Hours                                                                                                                   | Oil                                                 | Bbls.                        | Gas                        | Mcf                   | Wate        | er Bb                                                               | ls.                   | Gas-Oil Ratio                                               | Gravity                       |
| DISPOSITION                                                                                                                                            | I OF GAS:                                           |                              | M                          | ETHOD OF COM          | <b>IPLE</b> | TION:                                                               |                       |                                                             | ON INTERVAL:                  |
| Vented Sold<br>(If vented, Subm                                                                                                                        | Used on Lease                                       |                              | Open Hole Perf.            |                       |             | Dually Comp.     Commingled       (Submit ACO-5)     (Submit ACO-4) |                       |                                                             | Bottom                        |
|                                                                                                                                                        | oration Perfora<br>Top Botto                        |                              | Bridge Plug<br>Type        | Bridge Plug<br>Set At |             | Acid,                                                               |                       | ementing Squeeze                                            |                               |
|                                                                                                                                                        |                                                     |                              |                            |                       |             |                                                                     |                       |                                                             |                               |
|                                                                                                                                                        |                                                     |                              |                            |                       |             |                                                                     |                       |                                                             |                               |
|                                                                                                                                                        |                                                     |                              |                            |                       |             |                                                                     |                       |                                                             |                               |
|                                                                                                                                                        |                                                     |                              |                            |                       |             |                                                                     |                       |                                                             |                               |
| TUBING RECORD:                                                                                                                                         | Size:                                               | Set At:                      |                            | Packer At:            |             |                                                                     |                       |                                                             |                               |