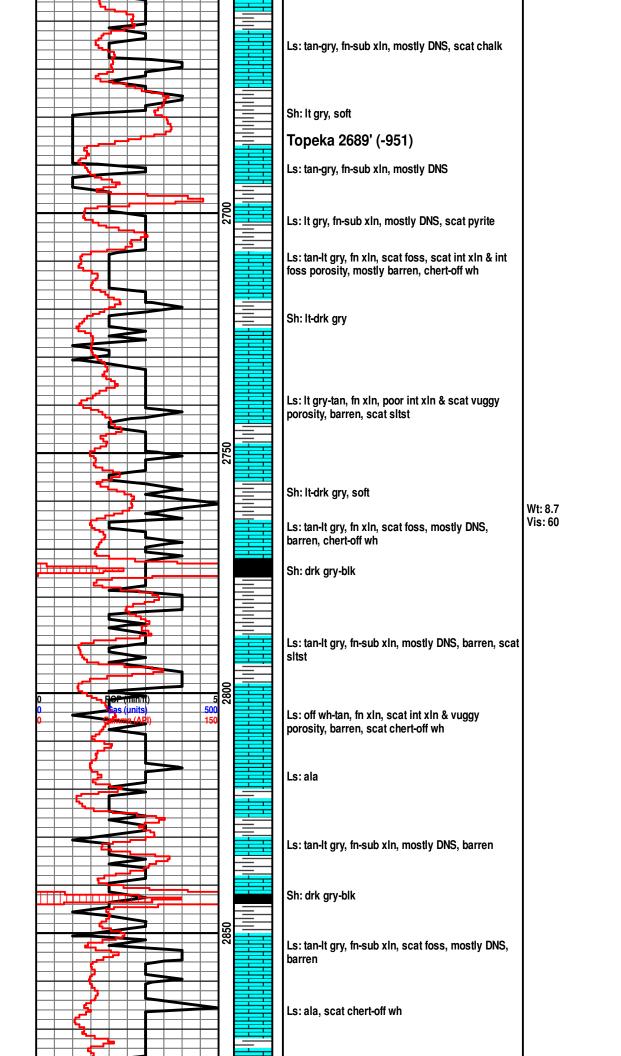

Page Two

**INSTRUCTIONS:** Show important tops of formations penetrated. Detail all cores. Report all final copies of drill stems tests giving interval tested, time tool open and closed, flowing and shut-in pressures, whether shut-in pressure reached static level, hydrostatic pressures, bottom hole temperature, fluid recovery, and flow rates if gas to surface test, along with final chart(s). Attach extra sheet if more space is needed.

Final Radioactivity Log, Final Logs run to obtain Geophysical Data and Final Electric Logs must be emailed to kcc-well-logs@kcc.ks.gov. Digital electronic log files must be submitted in LAS version 2.0 or newer AND an image file (TIFF or PDF).

| Drill Stem Tests Taken<br>(Attach Additional Sh                                                                                                        | eets)                                               | Y                            | es 🗌 No                    |                       |             | og Formatio                                                         | n (Top), Depth        | and Datum                                                   | Sample                        |
|--------------------------------------------------------------------------------------------------------------------------------------------------------|-----------------------------------------------------|------------------------------|----------------------------|-----------------------|-------------|---------------------------------------------------------------------|-----------------------|-------------------------------------------------------------|-------------------------------|
| Samples Sent to Geolog                                                                                                                                 | *                                                   |                              | és 🗌 No                    | Ν                     | lame        | e                                                                   |                       | Тор                                                         | Datum                         |
| Cores Taken<br>Electric Log Run<br>Geologist Report / Mud<br>List All E. Logs Run:                                                                     |                                                     |                              | ies No<br>ies No<br>ies No |                       |             |                                                                     |                       |                                                             |                               |
|                                                                                                                                                        |                                                     | Repo                         | CASING I                   |                       | ] Ne        | w Used<br>rmediate, productio                                       | on, etc.              |                                                             |                               |
| Purpose of String                                                                                                                                      | Size Hole<br>Drilled                                |                              | ze Casing<br>tt (In O.D.)  | Weight<br>Lbs. / Ft.  |             | Setting<br>Depth                                                    | Type of<br>Cement     | # Sacks<br>Used                                             | Type and Percent<br>Additives |
|                                                                                                                                                        |                                                     |                              |                            |                       |             |                                                                     |                       |                                                             |                               |
|                                                                                                                                                        |                                                     |                              |                            |                       |             |                                                                     |                       |                                                             |                               |
|                                                                                                                                                        |                                                     |                              | ADDITIONAL                 | CEMENTING /           | SQU         | EEZE RECORD                                                         |                       |                                                             |                               |
| Purpose:<br>Perforate                                                                                                                                  | Depth<br>Top Bottom                                 | Туре                         | e of Cement                | # Sacks Used          | k           |                                                                     | Type and              | Percent Additives                                           |                               |
| Protect Casing Plug Back TD Plug Off Zone                                                                                                              |                                                     |                              |                            |                       |             |                                                                     |                       |                                                             |                               |
| <ol> <li>Did you perform a hydra</li> <li>Does the volume of the is</li> <li>Was the hydraulic fractu</li> <li>Date of first Production/Inj</li> </ol> | total base fluid of the h<br>ring treatment informa | nydraulic fra<br>tion submit | acturing treatment         | al disclosure regis   | -           | Yes<br>ns? Yes<br>Yes                                               | No (If No, s          | kip questions 2 ar<br>kip question 3)<br>ill out Page Three |                               |
| Injection:                                                                                                                                             |                                                     |                              | Flowing                    | Pumping               |             | Gas Lift 🗌 O                                                        | ther <i>(Explain)</i> |                                                             |                               |
| Estimated Production<br>Per 24 Hours                                                                                                                   | Oil                                                 | Bbls.                        | Gas                        | Mcf                   | Wate        | er Bb                                                               | ls.                   | Gas-Oil Ratio                                               | Gravity                       |
| DISPOSITION                                                                                                                                            | I OF GAS:                                           |                              | M                          | ETHOD OF COM          | <b>IPLE</b> | TION:                                                               |                       |                                                             | ON INTERVAL:                  |
| Vented Sold<br>(If vented, Subm                                                                                                                        | Used on Lease                                       |                              | Open Hole Perf.            |                       |             | Dually Comp.     Commingled       (Submit ACO-5)     (Submit ACO-4) |                       |                                                             | Bottom                        |
|                                                                                                                                                        | oration Perfora<br>Top Botto                        |                              | Bridge Plug<br>Type        | Bridge Plug<br>Set At |             | Acid,                                                               |                       | ementing Squeeze                                            |                               |
|                                                                                                                                                        |                                                     |                              |                            |                       |             |                                                                     |                       |                                                             |                               |
|                                                                                                                                                        |                                                     |                              |                            |                       |             |                                                                     |                       |                                                             |                               |
|                                                                                                                                                        |                                                     |                              |                            |                       |             |                                                                     |                       |                                                             |                               |
|                                                                                                                                                        |                                                     |                              |                            |                       |             |                                                                     |                       |                                                             |                               |
| TUBING RECORD:                                                                                                                                         | Size:                                               | Set At:                      |                            | Packer At:            |             |                                                                     |                       |                                                             |                               |