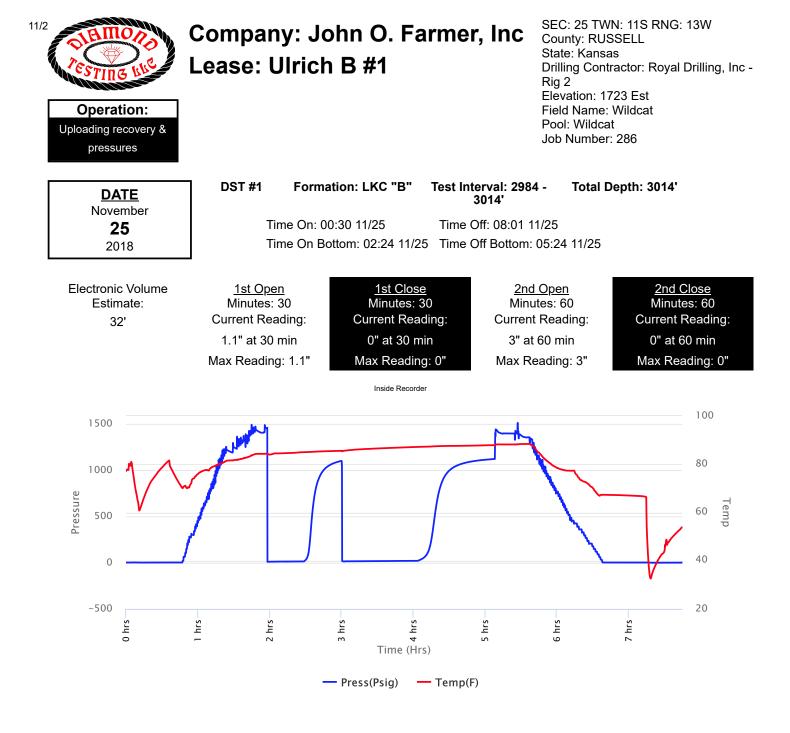

Page Two

**INSTRUCTIONS:** Show important tops of formations penetrated. Detail all cores. Report all final copies of drill stems tests giving interval tested, time tool open and closed, flowing and shut-in pressures, whether shut-in pressure reached static level, hydrostatic pressures, bottom hole temperature, fluid recovery, and flow rates if gas to surface test, along with final chart(s). Attach extra sheet if more space is needed.

| Drill Stem Tests Taken<br>(Attach Additional Sh                                                                                                        | eets)                                               | Y                            | es 🗌 No                    |                       |             | og Formatio                                                         | n (Top), Depth        | and Datum                                                   | Sample                        |
|--------------------------------------------------------------------------------------------------------------------------------------------------------|-----------------------------------------------------|------------------------------|----------------------------|-----------------------|-------------|---------------------------------------------------------------------|-----------------------|-------------------------------------------------------------|-------------------------------|
| Samples Sent to Geolog                                                                                                                                 | *                                                   |                              | és 🗌 No                    | Ν                     | lame        | e                                                                   |                       | Тор                                                         | Datum                         |
| Cores Taken<br>Electric Log Run<br>Geologist Report / Mud<br>List All E. Logs Run:                                                                     |                                                     |                              | ies No<br>ies No<br>ies No |                       |             |                                                                     |                       |                                                             |                               |
|                                                                                                                                                        |                                                     | Repo                         | CASING I                   |                       | ] Ne        | w Used<br>rmediate, productio                                       | on, etc.              |                                                             |                               |
| Purpose of String                                                                                                                                      | Size Hole<br>Drilled                                |                              | ze Casing<br>tt (In O.D.)  | Weight<br>Lbs. / Ft.  |             | Setting<br>Depth                                                    | Type of<br>Cement     | # Sacks<br>Used                                             | Type and Percent<br>Additives |
|                                                                                                                                                        |                                                     |                              |                            |                       |             |                                                                     |                       |                                                             |                               |
|                                                                                                                                                        |                                                     |                              |                            |                       |             |                                                                     |                       |                                                             |                               |
|                                                                                                                                                        |                                                     |                              | ADDITIONAL                 | CEMENTING /           | SQU         | EEZE RECORD                                                         |                       |                                                             |                               |
| Purpose:<br>Perforate                                                                                                                                  | Depth<br>Top Bottom                                 | Туре                         | e of Cement                | # Sacks Used          | k           |                                                                     | Type and              | Percent Additives                                           |                               |
| Protect Casing Plug Back TD Plug Off Zone                                                                                                              |                                                     |                              |                            |                       |             |                                                                     |                       |                                                             |                               |
| <ol> <li>Did you perform a hydra</li> <li>Does the volume of the is</li> <li>Was the hydraulic fractu</li> <li>Date of first Production/Inj</li> </ol> | total base fluid of the h<br>ring treatment informa | nydraulic fra<br>tion submit | acturing treatment         | al disclosure regis   | -           | Yes<br>ns? Yes<br>Yes                                               | No (If No, s          | kip questions 2 ar<br>kip question 3)<br>ill out Page Three |                               |
| Injection:                                                                                                                                             |                                                     |                              | Flowing                    | Pumping               |             | Gas Lift 🗌 O                                                        | ther <i>(Explain)</i> |                                                             |                               |
| Estimated Production<br>Per 24 Hours                                                                                                                   | Oil                                                 | Bbls.                        | Gas                        | Mcf                   | Wate        | er Bb                                                               | ls.                   | Gas-Oil Ratio                                               | Gravity                       |
| DISPOSITION                                                                                                                                            | I OF GAS:                                           |                              | M                          | ETHOD OF COM          | <b>IPLE</b> | TION:                                                               |                       |                                                             | ON INTERVAL:                  |
| Vented Sold<br>(If vented, Subm                                                                                                                        | Used on Lease                                       |                              | Open Hole Perf.            |                       |             | Dually Comp.     Commingled       (Submit ACO-5)     (Submit ACO-4) |                       |                                                             | Bottom                        |
|                                                                                                                                                        | oration Perfora<br>Top Botto                        |                              | Bridge Plug<br>Type        | Bridge Plug<br>Set At |             | Acid,                                                               |                       | ementing Squeeze                                            |                               |
|                                                                                                                                                        |                                                     |                              |                            |                       |             |                                                                     |                       |                                                             |                               |
|                                                                                                                                                        |                                                     |                              |                            |                       |             |                                                                     |                       |                                                             |                               |
|                                                                                                                                                        |                                                     |                              |                            |                       |             |                                                                     |                       |                                                             |                               |
|                                                                                                                                                        |                                                     |                              |                            |                       |             |                                                                     |                       |                                                             |                               |
| TUBING RECORD:                                                                                                                                         | Size:                                               | Set At:                      |                            | Packer At:            |             |                                                                     |                       |                                                             |                               |