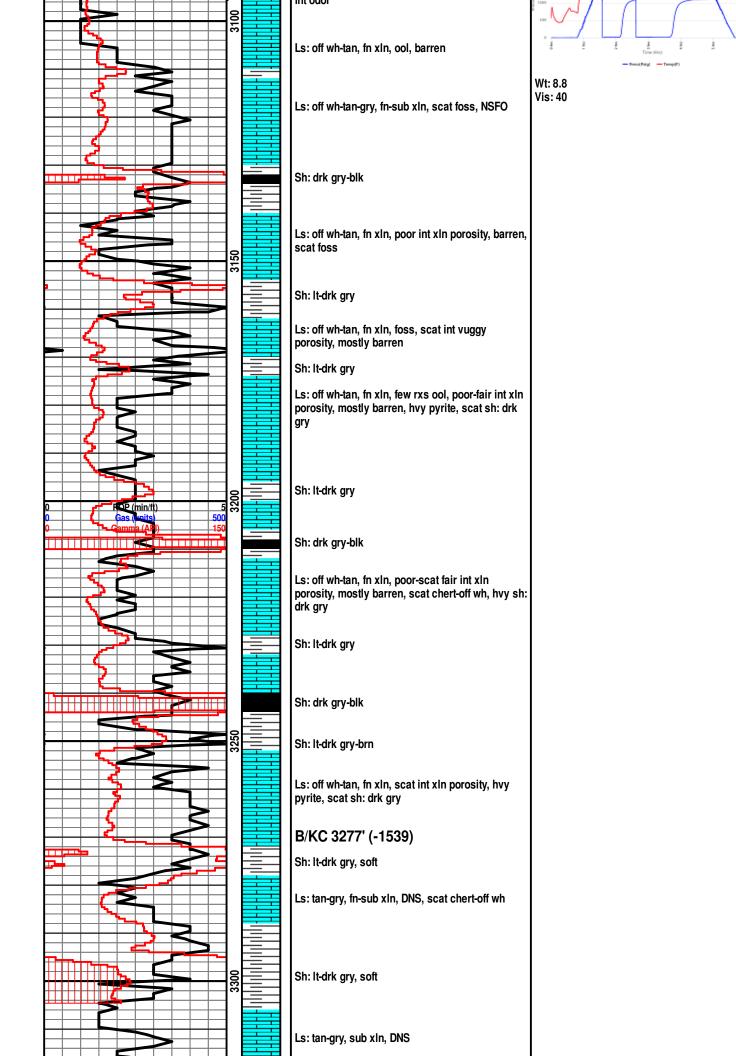

Page Two

**INSTRUCTIONS:** Show important tops of formations penetrated. Detail all cores. Report all final copies of drill stems tests giving interval tested, time tool open and closed, flowing and shut-in pressures, whether shut-in pressure reached static level, hydrostatic pressures, bottom hole temperature, fluid recovery, and flow rates if gas to surface test, along with final chart(s). Attach extra sheet if more space is needed.

Final Radioactivity Log, Final Logs run to obtain Geophysical Data and Final Electric Logs must be emailed to kcc-well-logs@kcc.ks.gov. Digital electronic log files must be submitted in LAS version 2.0 or newer AND an image file (TIFF or PDF).

| Drill Stem Tests Taken<br>(Attach Additional Sh                                                                                                        | eets)                                               | Y                            | es 🗌 No                    |                       |             | og Formatio                                                         | n (Top), Depth        | and Datum                                                   | Sample                        |
|--------------------------------------------------------------------------------------------------------------------------------------------------------|-----------------------------------------------------|------------------------------|----------------------------|-----------------------|-------------|---------------------------------------------------------------------|-----------------------|-------------------------------------------------------------|-------------------------------|
| Samples Sent to Geolog                                                                                                                                 | *                                                   |                              | és 🗌 No                    | Ν                     | lame        | e                                                                   |                       | Тор                                                         | Datum                         |
| Cores Taken<br>Electric Log Run<br>Geologist Report / Mud<br>List All E. Logs Run:                                                                     |                                                     |                              | ies No<br>ies No<br>ies No |                       |             |                                                                     |                       |                                                             |                               |
|                                                                                                                                                        |                                                     | Repo                         | CASING I                   |                       | ] Ne        | w Used<br>rmediate, productio                                       | on, etc.              |                                                             |                               |
| Purpose of String                                                                                                                                      | Size Hole<br>Drilled                                |                              | ze Casing<br>tt (In O.D.)  | Weight<br>Lbs. / Ft.  |             | Setting<br>Depth                                                    | Type of<br>Cement     | # Sacks<br>Used                                             | Type and Percent<br>Additives |
|                                                                                                                                                        |                                                     |                              |                            |                       |             |                                                                     |                       |                                                             |                               |
|                                                                                                                                                        |                                                     |                              |                            |                       |             |                                                                     |                       |                                                             |                               |
|                                                                                                                                                        |                                                     |                              | ADDITIONAL                 | CEMENTING /           | SQU         | EEZE RECORD                                                         |                       |                                                             |                               |
| Purpose:<br>Perforate                                                                                                                                  | Depth<br>Top Bottom                                 | Туре                         | e of Cement                | # Sacks Used          | k           |                                                                     | Type and              | Percent Additives                                           |                               |
| Protect Casing Plug Back TD Plug Off Zone                                                                                                              |                                                     |                              |                            |                       |             |                                                                     |                       |                                                             |                               |
| <ol> <li>Did you perform a hydra</li> <li>Does the volume of the is</li> <li>Was the hydraulic fractu</li> <li>Date of first Production/Inj</li> </ol> | total base fluid of the h<br>ring treatment informa | nydraulic fra<br>tion submit | acturing treatment         | al disclosure regis   | -           | Yes<br>ns? Yes<br>Yes                                               | No (If No, s          | kip questions 2 ar<br>kip question 3)<br>ill out Page Three |                               |
| Injection:                                                                                                                                             |                                                     |                              | Flowing                    | Pumping               |             | Gas Lift 🗌 O                                                        | ther <i>(Explain)</i> |                                                             |                               |
| Estimated Production<br>Per 24 Hours                                                                                                                   | Oil                                                 | Bbls.                        | Gas                        | Mcf                   | Wate        | er Bb                                                               | ls.                   | Gas-Oil Ratio                                               | Gravity                       |
| DISPOSITION                                                                                                                                            | I OF GAS:                                           |                              | M                          | ETHOD OF COM          | <b>IPLE</b> | TION:                                                               |                       |                                                             | ON INTERVAL:                  |
| Vented Sold<br>(If vented, Subm                                                                                                                        | Used on Lease                                       |                              | Open Hole Perf.            |                       |             | Dually Comp.     Commingled       (Submit ACO-5)     (Submit ACO-4) |                       |                                                             | Bottom                        |
|                                                                                                                                                        | oration Perfora<br>Top Botto                        |                              | Bridge Plug<br>Type        | Bridge Plug<br>Set At |             | Acid,                                                               |                       | ementing Squeeze                                            |                               |
|                                                                                                                                                        |                                                     |                              |                            |                       |             |                                                                     |                       |                                                             |                               |
|                                                                                                                                                        |                                                     |                              |                            |                       |             |                                                                     |                       |                                                             |                               |
|                                                                                                                                                        |                                                     |                              |                            |                       |             |                                                                     |                       |                                                             |                               |
|                                                                                                                                                        |                                                     |                              |                            |                       |             |                                                                     |                       |                                                             |                               |
| TUBING RECORD:                                                                                                                                         | Size:                                               | Set At:                      |                            | Packer At:            |             |                                                                     |                       |                                                             |                               |