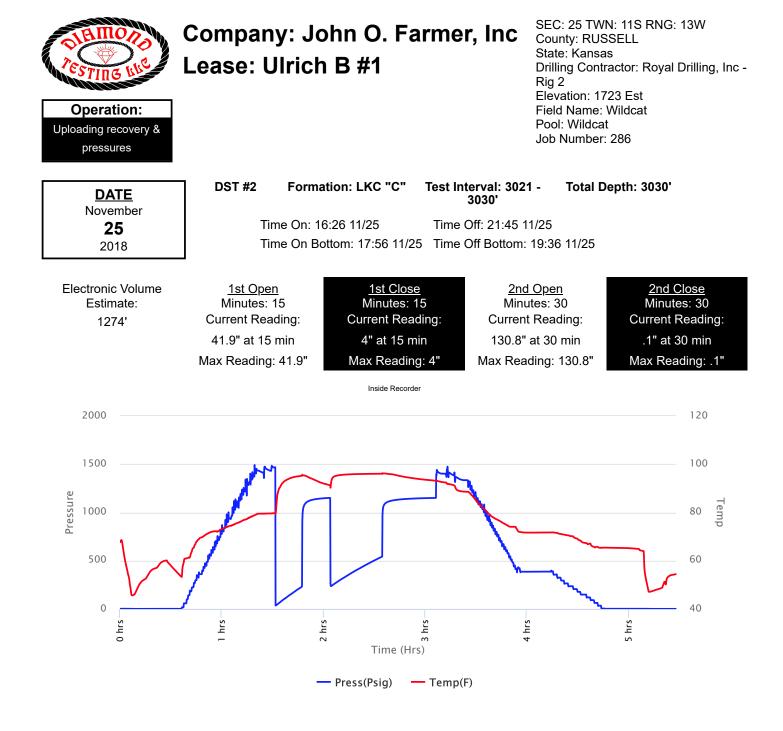

Page Two

**INSTRUCTIONS:** Show important tops of formations penetrated. Detail all cores. Report all final copies of drill stems tests giving interval tested, time tool open and closed, flowing and shut-in pressures, whether shut-in pressure reached static level, hydrostatic pressures, bottom hole temperature, fluid recovery, and flow rates if gas to surface test, along with final chart(s). Attach extra sheet if more space is needed.

| Drill Stem Tests Taken<br>(Attach Additional Sh                                                                                                        | eets)                                               | Y                            | es 🗌 No                    |                       |             | og Formatio                                                         | n (Top), Depth        | and Datum                                                   | Sample                        |
|--------------------------------------------------------------------------------------------------------------------------------------------------------|-----------------------------------------------------|------------------------------|----------------------------|-----------------------|-------------|---------------------------------------------------------------------|-----------------------|-------------------------------------------------------------|-------------------------------|
| Samples Sent to Geolog                                                                                                                                 | *                                                   |                              | és 🗌 No                    | Ν                     | lame        | e                                                                   |                       | Тор                                                         | Datum                         |
| Cores Taken<br>Electric Log Run<br>Geologist Report / Mud<br>List All E. Logs Run:                                                                     |                                                     |                              | ies No<br>ies No<br>ies No |                       |             |                                                                     |                       |                                                             |                               |
|                                                                                                                                                        |                                                     | Repo                         | CASING I                   |                       | ] Ne        | w Used<br>rmediate, productio                                       | on, etc.              |                                                             |                               |
| Purpose of String                                                                                                                                      | Size Hole<br>Drilled                                |                              | ze Casing<br>tt (In O.D.)  | Weight<br>Lbs. / Ft.  |             | Setting<br>Depth                                                    | Type of<br>Cement     | # Sacks<br>Used                                             | Type and Percent<br>Additives |
|                                                                                                                                                        |                                                     |                              |                            |                       |             |                                                                     |                       |                                                             |                               |
|                                                                                                                                                        |                                                     |                              |                            |                       |             |                                                                     |                       |                                                             |                               |
|                                                                                                                                                        |                                                     |                              | ADDITIONAL                 | CEMENTING /           | SQU         | EEZE RECORD                                                         |                       |                                                             |                               |
| Purpose:<br>Perforate                                                                                                                                  | Depth<br>Top Bottom                                 | Туре                         | e of Cement                | # Sacks Used          | k           |                                                                     | Type and              | Percent Additives                                           |                               |
| Protect Casing Plug Back TD Plug Off Zone                                                                                                              |                                                     |                              |                            |                       |             |                                                                     |                       |                                                             |                               |
| <ol> <li>Did you perform a hydra</li> <li>Does the volume of the is</li> <li>Was the hydraulic fractu</li> <li>Date of first Production/Inj</li> </ol> | total base fluid of the h<br>ring treatment informa | nydraulic fra<br>tion submit | acturing treatment         | al disclosure regis   | -           | Yes<br>ns? Yes<br>Yes                                               | No (If No, s          | kip questions 2 ar<br>kip question 3)<br>ill out Page Three |                               |
| Injection:                                                                                                                                             |                                                     |                              | Flowing                    | Pumping               |             | Gas Lift 🗌 O                                                        | ther <i>(Explain)</i> |                                                             |                               |
| Estimated Production<br>Per 24 Hours                                                                                                                   | Oil                                                 | Bbls.                        | Gas                        | Mcf                   | Wate        | er Bb                                                               | ls.                   | Gas-Oil Ratio                                               | Gravity                       |
| DISPOSITION                                                                                                                                            | I OF GAS:                                           |                              | M                          | ETHOD OF COM          | <b>IPLE</b> | TION:                                                               |                       |                                                             | ON INTERVAL:                  |
| Vented Sold<br>(If vented, Subm                                                                                                                        | Used on Lease                                       |                              | Open Hole Perf.            |                       |             | Dually Comp.     Commingled       (Submit ACO-5)     (Submit ACO-4) |                       |                                                             | Bottom                        |
|                                                                                                                                                        | oration Perfora<br>Top Botto                        |                              | Bridge Plug<br>Type        | Bridge Plug<br>Set At |             | Acid,                                                               |                       | ementing Squeeze                                            |                               |
|                                                                                                                                                        |                                                     |                              |                            |                       |             |                                                                     |                       |                                                             |                               |
|                                                                                                                                                        |                                                     |                              |                            |                       |             |                                                                     |                       |                                                             |                               |
|                                                                                                                                                        |                                                     |                              |                            |                       |             |                                                                     |                       |                                                             |                               |
|                                                                                                                                                        |                                                     |                              |                            |                       |             |                                                                     |                       |                                                             |                               |
| TUBING RECORD:                                                                                                                                         | Size:                                               | Set At:                      |                            | Packer At:            |             |                                                                     |                       |                                                             |                               |