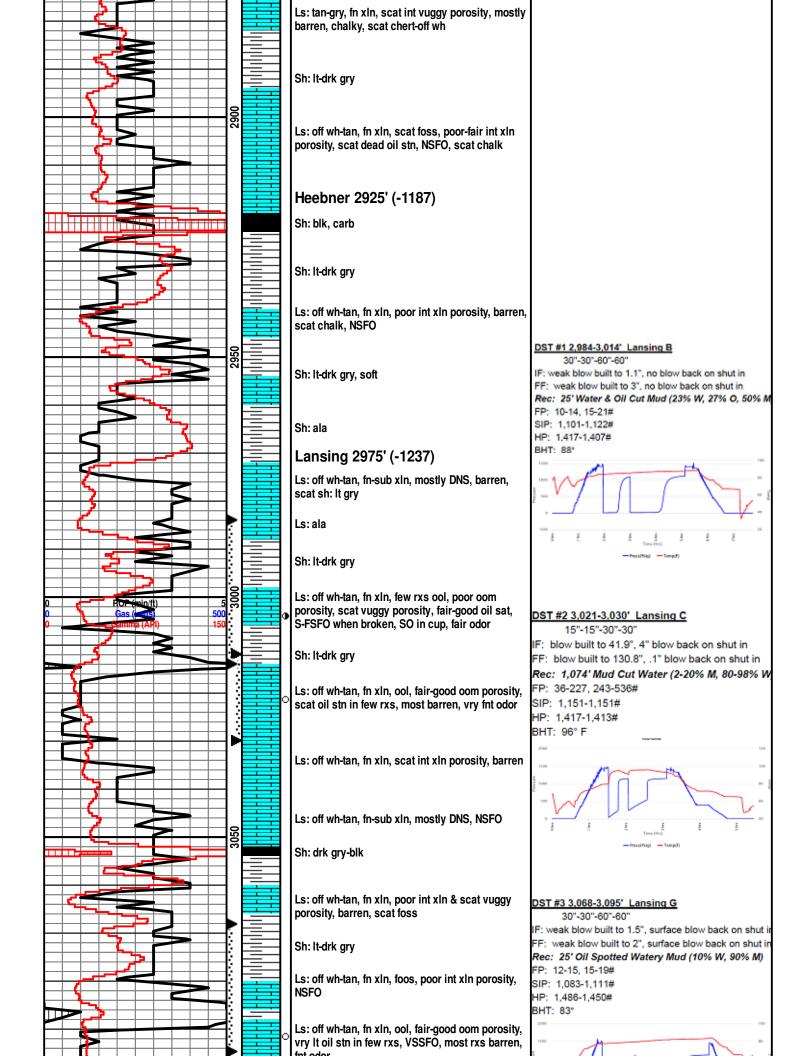

Page Two

**INSTRUCTIONS:** Show important tops of formations penetrated. Detail all cores. Report all final copies of drill stems tests giving interval tested, time tool open and closed, flowing and shut-in pressures, whether shut-in pressure reached static level, hydrostatic pressures, bottom hole temperature, fluid recovery, and flow rates if gas to surface test, along with final chart(s). Attach extra sheet if more space is needed.

Final Radioactivity Log, Final Logs run to obtain Geophysical Data and Final Electric Logs must be emailed to kcc-well-logs@kcc.ks.gov. Digital electronic log files must be submitted in LAS version 2.0 or newer AND an image file (TIFF or PDF).

| Drill Stem Tests Taken<br>(Attach Additional Sh                                                                                                        | eets)                                               | Y                            | es 🗌 No                    |                       |             | og Formatio                                                         | n (Top), Depth        | and Datum                                                   | Sample                        |
|--------------------------------------------------------------------------------------------------------------------------------------------------------|-----------------------------------------------------|------------------------------|----------------------------|-----------------------|-------------|---------------------------------------------------------------------|-----------------------|-------------------------------------------------------------|-------------------------------|
| Samples Sent to Geolog                                                                                                                                 | *                                                   |                              | és 🗌 No                    | Ν                     | lame        | e                                                                   |                       | Тор                                                         | Datum                         |
| Cores Taken<br>Electric Log Run<br>Geologist Report / Mud<br>List All E. Logs Run:                                                                     |                                                     |                              | ies No<br>ies No<br>ies No |                       |             |                                                                     |                       |                                                             |                               |
|                                                                                                                                                        |                                                     | Repo                         | CASING I                   |                       | ] Ne        | w Used<br>rmediate, productio                                       | on, etc.              |                                                             |                               |
| Purpose of String                                                                                                                                      | Size Hole<br>Drilled                                |                              | ze Casing<br>tt (In O.D.)  | Weight<br>Lbs. / Ft.  |             | Setting<br>Depth                                                    | Type of<br>Cement     | # Sacks<br>Used                                             | Type and Percent<br>Additives |
|                                                                                                                                                        |                                                     |                              |                            |                       |             |                                                                     |                       |                                                             |                               |
|                                                                                                                                                        |                                                     |                              |                            |                       |             |                                                                     |                       |                                                             |                               |
|                                                                                                                                                        |                                                     |                              | ADDITIONAL                 | CEMENTING /           | SQU         | EEZE RECORD                                                         |                       |                                                             |                               |
| Purpose:<br>Perforate                                                                                                                                  | Depth<br>Top Bottom                                 | Туре                         | e of Cement                | # Sacks Used          | k           |                                                                     | Type and              | Percent Additives                                           |                               |
| Protect Casing Plug Back TD Plug Off Zone                                                                                                              |                                                     |                              |                            |                       |             |                                                                     |                       |                                                             |                               |
| <ol> <li>Did you perform a hydra</li> <li>Does the volume of the is</li> <li>Was the hydraulic fractu</li> <li>Date of first Production/Inj</li> </ol> | total base fluid of the h<br>ring treatment informa | nydraulic fra<br>tion submit | acturing treatment         | al disclosure regis   | -           | Yes<br>ns? Yes<br>Yes                                               | No (If No, s          | kip questions 2 ar<br>kip question 3)<br>ill out Page Three |                               |
| Injection:                                                                                                                                             |                                                     |                              | Flowing                    | Pumping               |             | Gas Lift 🗌 O                                                        | ther <i>(Explain)</i> |                                                             |                               |
| Estimated Production<br>Per 24 Hours                                                                                                                   | Oil                                                 | Bbls.                        | Gas                        | Mcf                   | Wate        | er Bb                                                               | ls.                   | Gas-Oil Ratio                                               | Gravity                       |
| DISPOSITION                                                                                                                                            | I OF GAS:                                           |                              | M                          | ETHOD OF COM          | <b>IPLE</b> | TION:                                                               |                       |                                                             | ON INTERVAL:                  |
| Vented Sold<br>(If vented, Subm                                                                                                                        | Used on Lease                                       |                              | Open Hole Perf.            |                       |             | Dually Comp.     Commingled       (Submit ACO-5)     (Submit ACO-4) |                       |                                                             | Bottom                        |
|                                                                                                                                                        | oration Perfora<br>Top Botto                        |                              | Bridge Plug<br>Type        | Bridge Plug<br>Set At |             | Acid,                                                               |                       | ementing Squeeze                                            |                               |
|                                                                                                                                                        |                                                     |                              |                            |                       |             |                                                                     |                       |                                                             |                               |
|                                                                                                                                                        |                                                     |                              |                            |                       |             |                                                                     |                       |                                                             |                               |
|                                                                                                                                                        |                                                     |                              |                            |                       |             |                                                                     |                       |                                                             |                               |
|                                                                                                                                                        |                                                     |                              |                            |                       |             |                                                                     |                       |                                                             |                               |
| TUBING RECORD:                                                                                                                                         | Size:                                               | Set At:                      |                            | Packer At:            |             |                                                                     |                       |                                                             |                               |