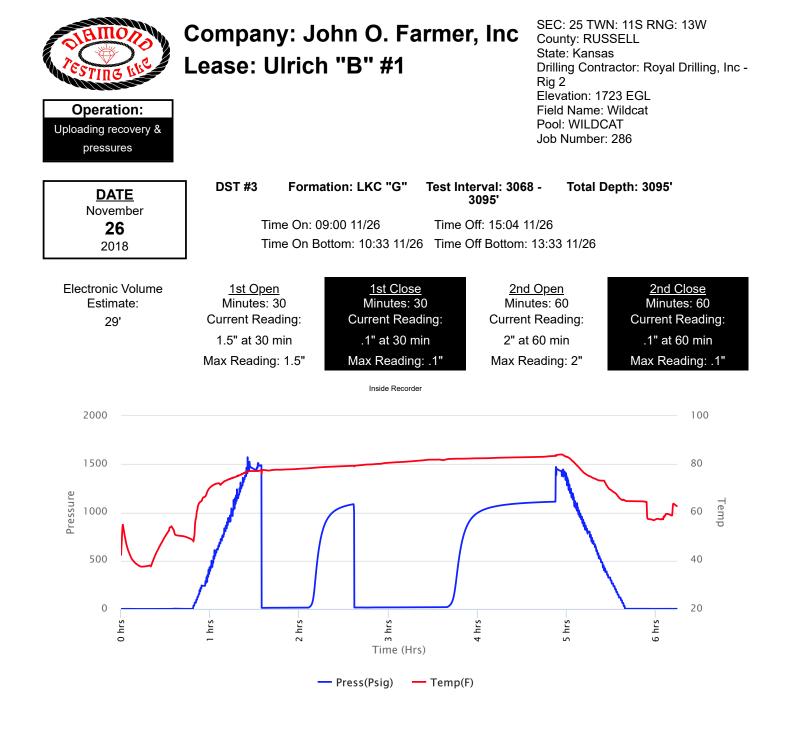

Page Two

**INSTRUCTIONS:** Show important tops of formations penetrated. Detail all cores. Report all final copies of drill stems tests giving interval tested, time tool open and closed, flowing and shut-in pressures, whether shut-in pressure reached static level, hydrostatic pressures, bottom hole temperature, fluid recovery, and flow rates if gas to surface test, along with final chart(s). Attach extra sheet if more space is needed.

| Drill Stem Tests Taken<br>(Attach Additional Sh                                                                                                        | eets)                                               | Y                            | es 🗌 No                    |                       |             | og Formatio                                                         | n (Top), Depth        | and Datum                                                   | Sample                        |
|--------------------------------------------------------------------------------------------------------------------------------------------------------|-----------------------------------------------------|------------------------------|----------------------------|-----------------------|-------------|---------------------------------------------------------------------|-----------------------|-------------------------------------------------------------|-------------------------------|
| Samples Sent to Geolog                                                                                                                                 | *                                                   |                              | és 🗌 No                    | Ν                     | lame        | e                                                                   |                       | Тор                                                         | Datum                         |
| Cores Taken<br>Electric Log Run<br>Geologist Report / Mud<br>List All E. Logs Run:                                                                     |                                                     |                              | ies No<br>ies No<br>ies No |                       |             |                                                                     |                       |                                                             |                               |
|                                                                                                                                                        |                                                     | Repo                         | CASING I                   |                       | ] Ne        | w Used<br>rmediate, productio                                       | on, etc.              |                                                             |                               |
| Purpose of String                                                                                                                                      | Size Hole<br>Drilled                                |                              | ze Casing<br>tt (In O.D.)  | Weight<br>Lbs. / Ft.  |             | Setting<br>Depth                                                    | Type of<br>Cement     | # Sacks<br>Used                                             | Type and Percent<br>Additives |
|                                                                                                                                                        |                                                     |                              |                            |                       |             |                                                                     |                       |                                                             |                               |
|                                                                                                                                                        |                                                     |                              |                            |                       |             |                                                                     |                       |                                                             |                               |
|                                                                                                                                                        |                                                     |                              | ADDITIONAL                 | CEMENTING /           | SQU         | EEZE RECORD                                                         |                       |                                                             |                               |
| Purpose:<br>Perforate                                                                                                                                  | Depth<br>Top Bottom                                 | Туре                         | e of Cement                | # Sacks Used          | k           |                                                                     | Type and              | Percent Additives                                           |                               |
| Protect Casing Plug Back TD Plug Off Zone                                                                                                              |                                                     |                              |                            |                       |             |                                                                     |                       |                                                             |                               |
| <ol> <li>Did you perform a hydra</li> <li>Does the volume of the is</li> <li>Was the hydraulic fractu</li> <li>Date of first Production/Inj</li> </ol> | total base fluid of the h<br>ring treatment informa | nydraulic fra<br>tion submit | acturing treatment         | al disclosure regis   | -           | Yes<br>ns? Yes<br>Yes                                               | No (If No, s          | kip questions 2 ar<br>kip question 3)<br>ill out Page Three |                               |
| Injection:                                                                                                                                             |                                                     |                              | Flowing                    | Pumping               |             | Gas Lift 🗌 O                                                        | ther <i>(Explain)</i> |                                                             |                               |
| Estimated Production<br>Per 24 Hours                                                                                                                   | Oil                                                 | Bbls.                        | Gas                        | Mcf                   | Wate        | er Bb                                                               | ls.                   | Gas-Oil Ratio                                               | Gravity                       |
| DISPOSITION                                                                                                                                            | I OF GAS:                                           |                              | M                          | ETHOD OF COM          | <b>IPLE</b> | TION:                                                               |                       |                                                             | ON INTERVAL:                  |
| Vented Sold<br>(If vented, Subm                                                                                                                        | Used on Lease                                       |                              | Open Hole Perf.            |                       |             | Dually Comp.     Commingled       (Submit ACO-5)     (Submit ACO-4) |                       |                                                             | Bottom                        |
|                                                                                                                                                        | oration Perfora<br>Top Botto                        |                              | Bridge Plug<br>Type        | Bridge Plug<br>Set At |             | Acid,                                                               |                       | ementing Squeeze                                            |                               |
|                                                                                                                                                        |                                                     |                              |                            |                       |             |                                                                     |                       |                                                             |                               |
|                                                                                                                                                        |                                                     |                              |                            |                       |             |                                                                     |                       |                                                             |                               |
|                                                                                                                                                        |                                                     |                              |                            |                       |             |                                                                     |                       |                                                             |                               |
|                                                                                                                                                        |                                                     |                              |                            |                       |             |                                                                     |                       |                                                             |                               |
| TUBING RECORD:                                                                                                                                         | Size:                                               | Set At:                      |                            | Packer At:            |             |                                                                     |                       |                                                             |                               |