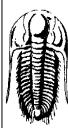

Page Two

**INSTRUCTIONS:** Show important tops of formations penetrated. Detail all cores. Report all final copies of drill stems tests giving interval tested, time tool open and closed, flowing and shut-in pressures, whether shut-in pressure reached static level, hydrostatic pressures, bottom hole temperature, fluid recovery, and flow rates if gas to surface test, along with final chart(s). Attach extra sheet if more space is needed.

| Form      | ACO1 - Well Completion  |
|-----------|-------------------------|
| Operator  | Vincent Oil Corporation |
| Well Name | FAIRCHILD 3-14          |
| Doc ID    | 1453382                 |

All Electric Logs Run