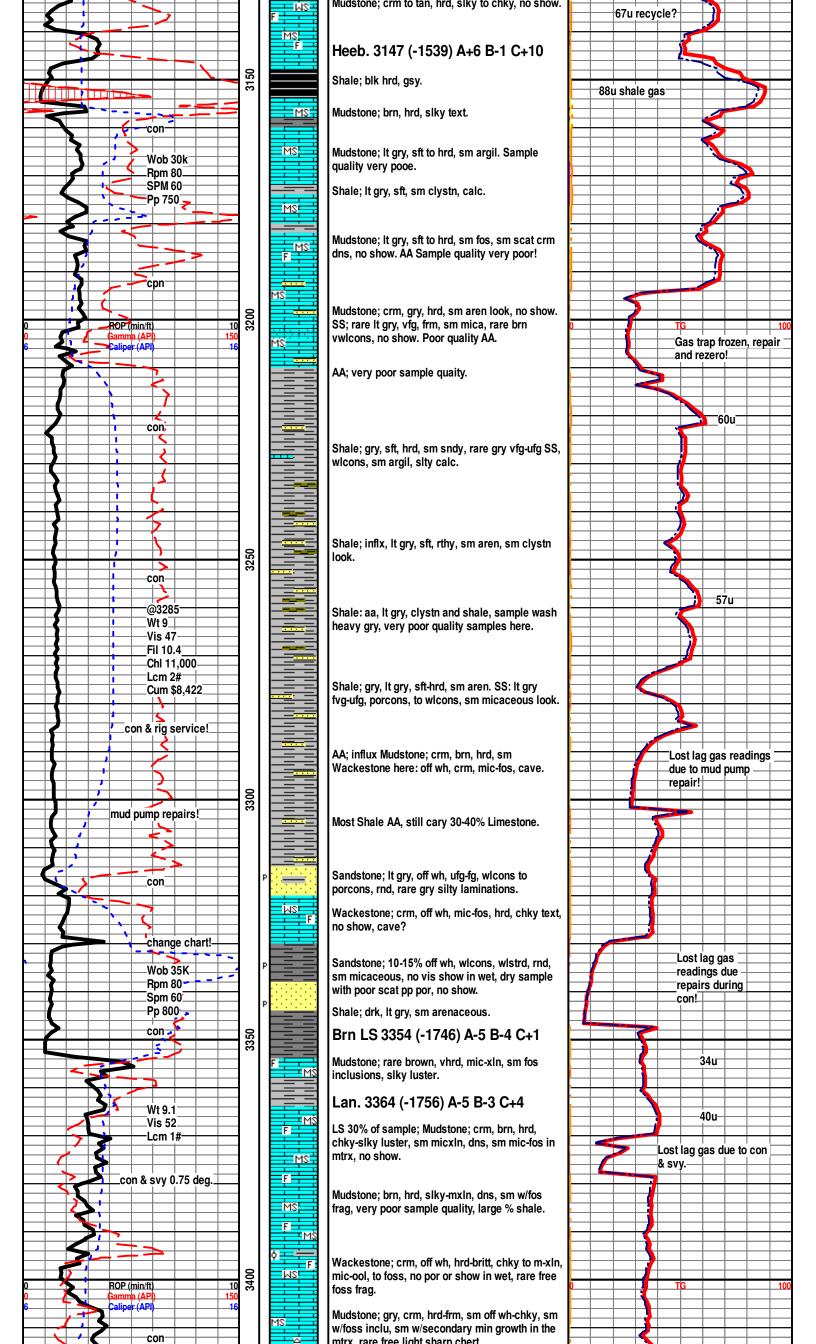

Tops

| Name                    | Тор  | Datum   |
|-------------------------|------|---------|
| Onaga Shale             | 2180 | (-574)  |
| Topeka                  | 2762 | (-1154) |
| Heebner Shale           | 3149 | (-1541) |
| Brown Limestone         | 3355 | (-1747) |
| Lansing                 | 3366 | (-1758) |
| Stark Shale             | 3699 | (-2091) |
| Hertha                  | 3746 | (-2138) |
| Cherokee Shale          | 3943 | (-2385) |
| Mississippian           | 4033 | (-2425) |
| Mississippian Limestone | 4138 | (-2530) |
| Kinderhook Shale        | 4242 | (-2634) |
| Viola                   | 4395 | (-2787) |
| Simpson Sand            | 4431 | (-2823) |
| RTD                     | 4480 | (-2872) |