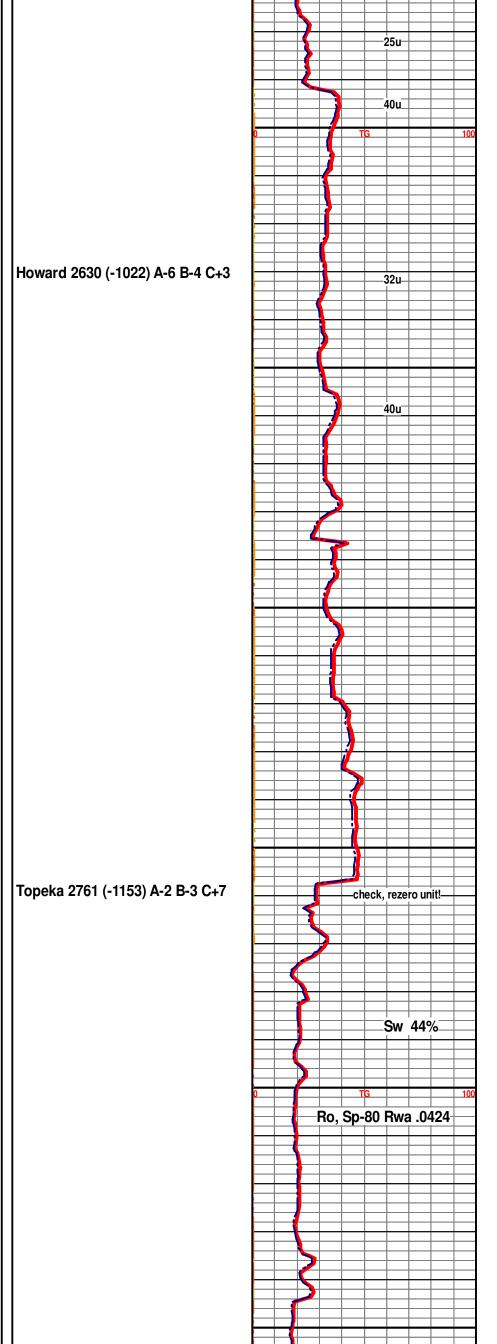

Tops

| Name                    | Тор  | Datum   |
|-------------------------|------|---------|
| Onaga Shale             | 2180 | (-574)  |
| Topeka                  | 2762 | (-1154) |
| Heebner Shale           | 3149 | (-1541) |
| Brown Limestone         | 3355 | (-1747) |
| Lansing                 | 3366 | (-1758) |
| Stark Shale             | 3699 | (-2091) |
| Hertha                  | 3746 | (-2138) |
| Cherokee Shale          | 3943 | (-2385) |
| Mississippian           | 4033 | (-2425) |
| Mississippian Limestone | 4138 | (-2530) |
| Kinderhook Shale        | 4242 | (-2634) |
| Viola                   | 4395 | (-2787) |
| Simpson Sand            | 4431 | (-2823) |
| RTD                     | 4480 | (-2872) |