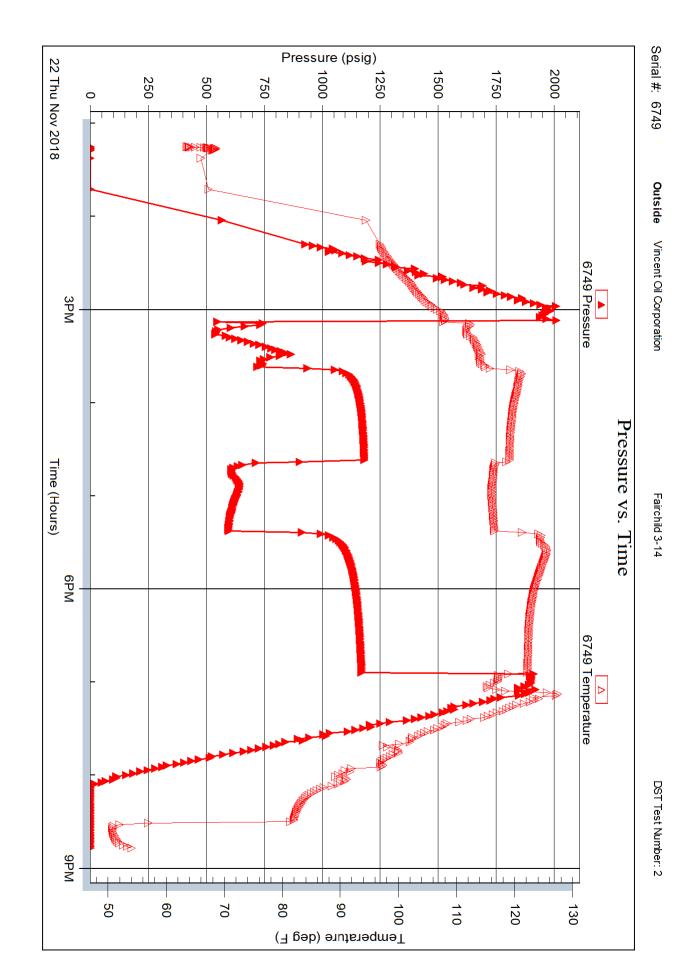

Page Two

**INSTRUCTIONS:** Show important tops of formations penetrated. Detail all cores. Report all final copies of drill stems tests giving interval tested, time tool open and closed, flowing and shut-in pressures, whether shut-in pressure reached static level, hydrostatic pressures, bottom hole temperature, fluid recovery, and flow rates if gas to surface test, along with final chart(s). Attach extra sheet if more space is needed.

| Form      | ACO1 - Well Completion  |
|-----------|-------------------------|
| Operator  | Vincent Oil Corporation |
| Well Name | FAIRCHILD 3-14          |
| Doc ID    | 1453382                 |

All Electric Logs Run