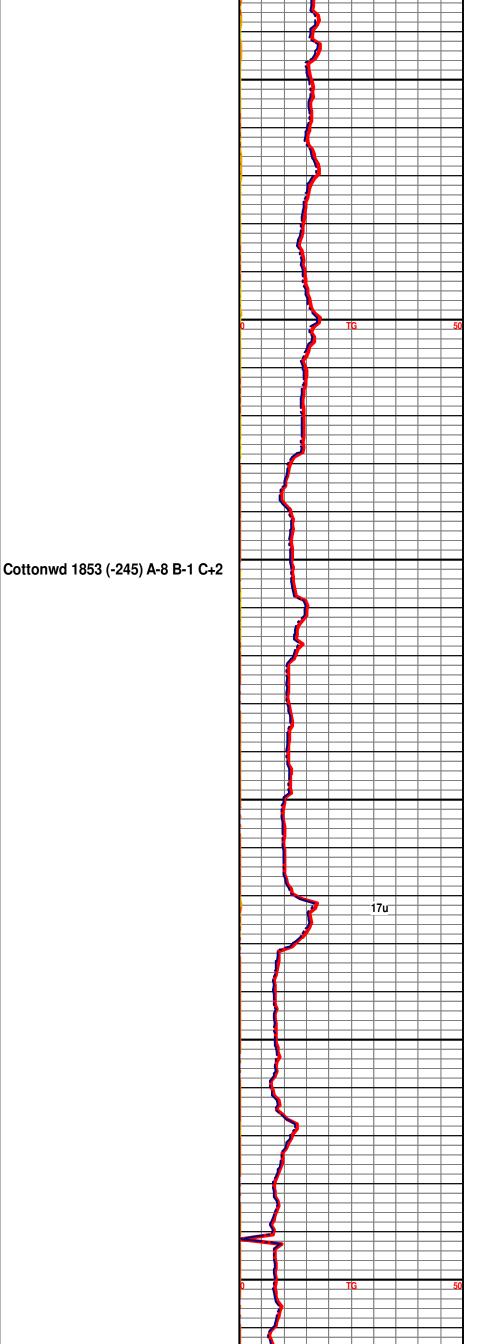

Tops

| Name                    | Тор  | Datum   |
|-------------------------|------|---------|
| Onaga Shale             | 2180 | (-574)  |
| Topeka                  | 2762 | (-1154) |
| Heebner Shale           | 3149 | (-1541) |
| Brown Limestone         | 3355 | (-1747) |
| Lansing                 | 3366 | (-1758) |
| Stark Shale             | 3699 | (-2091) |
| Hertha                  | 3746 | (-2138) |
| Cherokee Shale          | 3943 | (-2385) |
| Mississippian           | 4033 | (-2425) |
| Mississippian Limestone | 4138 | (-2530) |
| Kinderhook Shale        | 4242 | (-2634) |
| Viola                   | 4395 | (-2787) |
| Simpson Sand            | 4431 | (-2823) |
| RTD                     | 4480 | (-2872) |