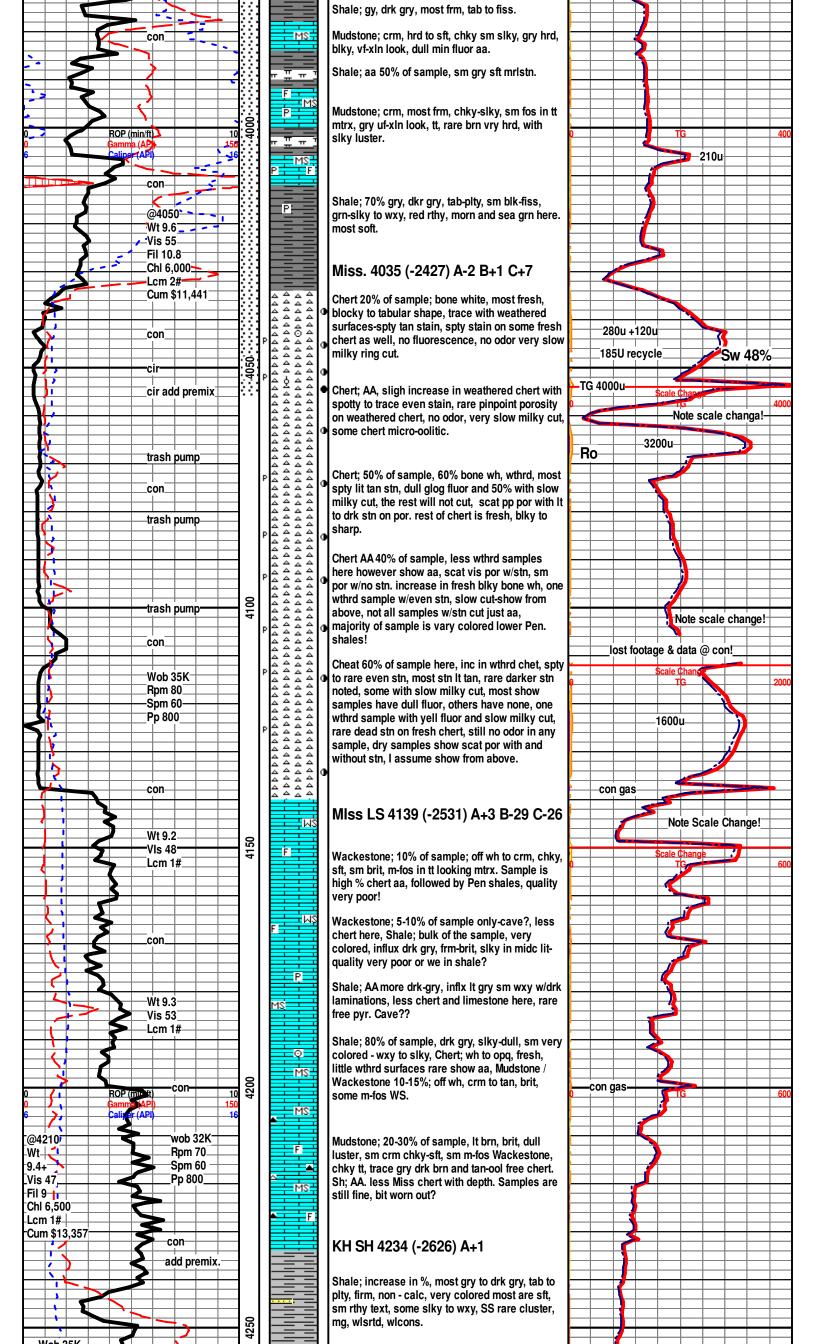

Tops

| Name                    | Тор  | Datum   |
|-------------------------|------|---------|
| Onaga Shale             | 2180 | (-574)  |
| Topeka                  | 2762 | (-1154) |
| Heebner Shale           | 3149 | (-1541) |
| Brown Limestone         | 3355 | (-1747) |
| Lansing                 | 3366 | (-1758) |
| Stark Shale             | 3699 | (-2091) |
| Hertha                  | 3746 | (-2138) |
| Cherokee Shale          | 3943 | (-2385) |
| Mississippian           | 4033 | (-2425) |
| Mississippian Limestone | 4138 | (-2530) |
| Kinderhook Shale        | 4242 | (-2634) |
| Viola                   | 4395 | (-2787) |
| Simpson Sand            | 4431 | (-2823) |
| RTD                     | 4480 | (-2872) |