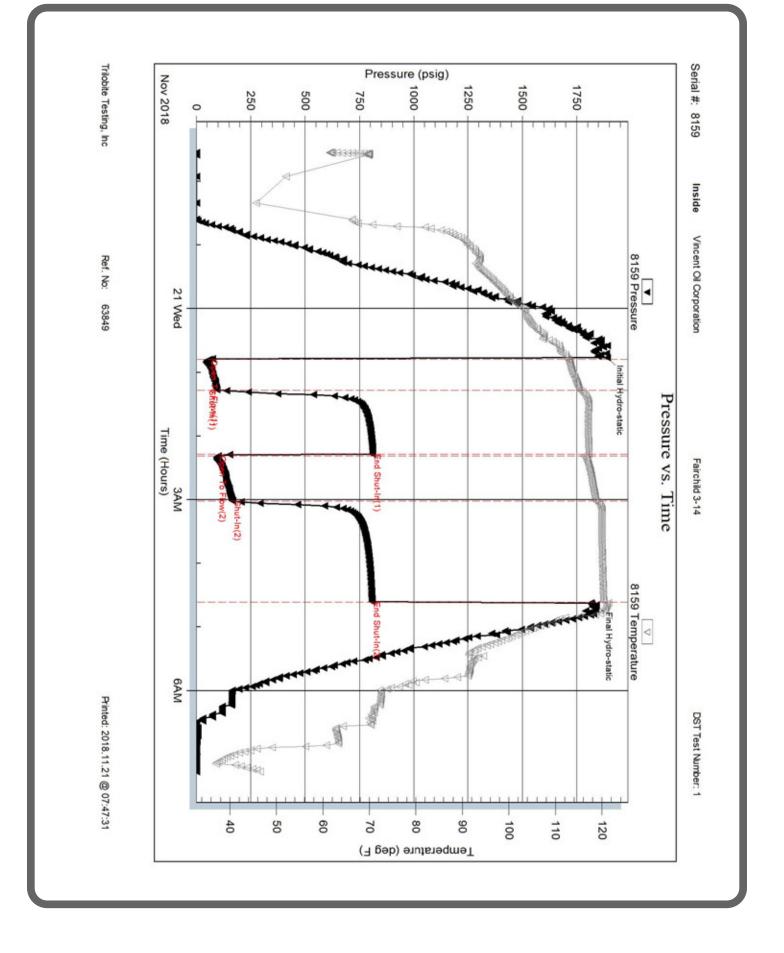

Page Two

**INSTRUCTIONS:** Show important tops of formations penetrated. Detail all cores. Report all final copies of drill stems tests giving interval tested, time tool open and closed, flowing and shut-in pressures, whether shut-in pressure reached static level, hydrostatic pressures, bottom hole temperature, fluid recovery, and flow rates if gas to surface test, along with final chart(s). Attach extra sheet if more space is needed.