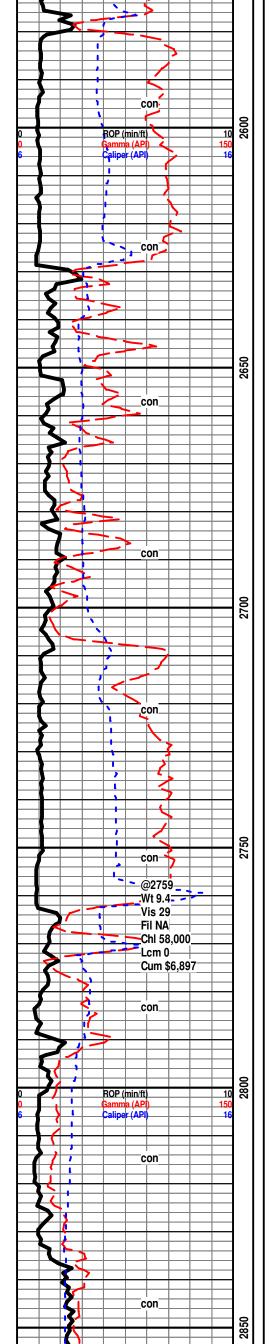

Tops

| Name                    | Тор  | Datum   |
|-------------------------|------|---------|
| Onaga Shale             | 2180 | (-574)  |
| Topeka                  | 2762 | (-1154) |
| Heebner Shale           | 3149 | (-1541) |
| Brown Limestone         | 3355 | (-1747) |
| Lansing                 | 3366 | (-1758) |
| Stark Shale             | 3699 | (-2091) |
| Hertha                  | 3746 | (-2138) |
| Cherokee Shale          | 3943 | (-2385) |
| Mississippian           | 4033 | (-2425) |
| Mississippian Limestone | 4138 | (-2530) |
| Kinderhook Shale        | 4242 | (-2634) |
| Viola                   | 4395 | (-2787) |
| Simpson Sand            | 4431 | (-2823) |
| RTD                     | 4480 | (-2872) |