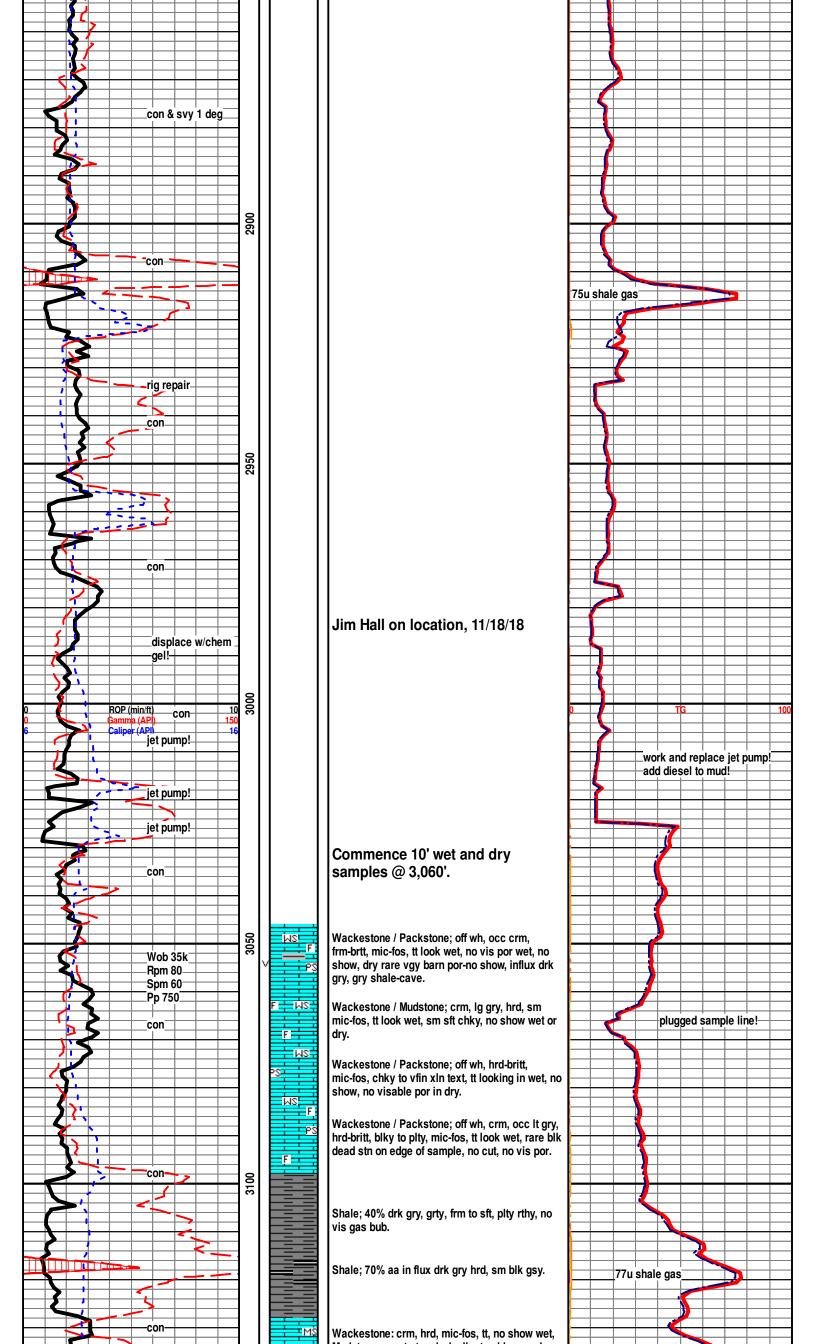

Tops

| Name                    | Тор  | Datum   |
|-------------------------|------|---------|
| Onaga Shale             | 2180 | (-574)  |
| Topeka                  | 2762 | (-1154) |
| Heebner Shale           | 3149 | (-1541) |
| Brown Limestone         | 3355 | (-1747) |
| Lansing                 | 3366 | (-1758) |
| Stark Shale             | 3699 | (-2091) |
| Hertha                  | 3746 | (-2138) |
| Cherokee Shale          | 3943 | (-2385) |
| Mississippian           | 4033 | (-2425) |
| Mississippian Limestone | 4138 | (-2530) |
| Kinderhook Shale        | 4242 | (-2634) |
| Viola                   | 4395 | (-2787) |
| Simpson Sand            | 4431 | (-2823) |
| RTD                     | 4480 | (-2872) |