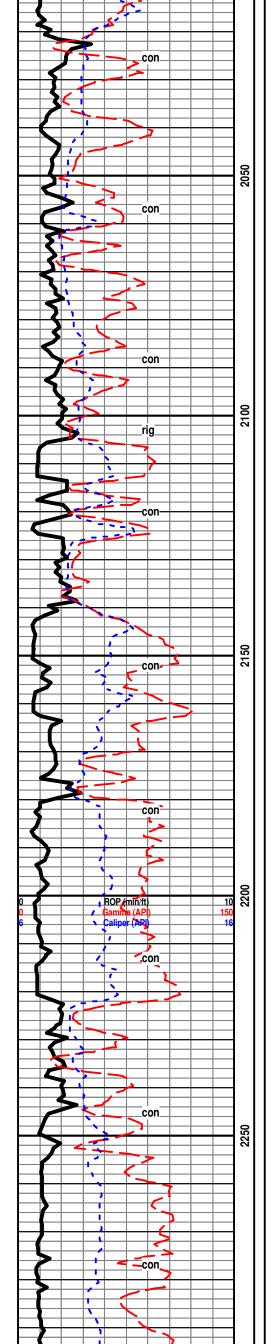

Tops

| Name                    | Тор  | Datum   |
|-------------------------|------|---------|
| Onaga Shale             | 2180 | (-574)  |
| Topeka                  | 2762 | (-1154) |
| Heebner Shale           | 3149 | (-1541) |
| Brown Limestone         | 3355 | (-1747) |
| Lansing                 | 3366 | (-1758) |
| Stark Shale             | 3699 | (-2091) |
| Hertha                  | 3746 | (-2138) |
| Cherokee Shale          | 3943 | (-2385) |
| Mississippian           | 4033 | (-2425) |
| Mississippian Limestone | 4138 | (-2530) |
| Kinderhook Shale        | 4242 | (-2634) |
| Viola                   | 4395 | (-2787) |
| Simpson Sand            | 4431 | (-2823) |
| RTD                     | 4480 | (-2872) |