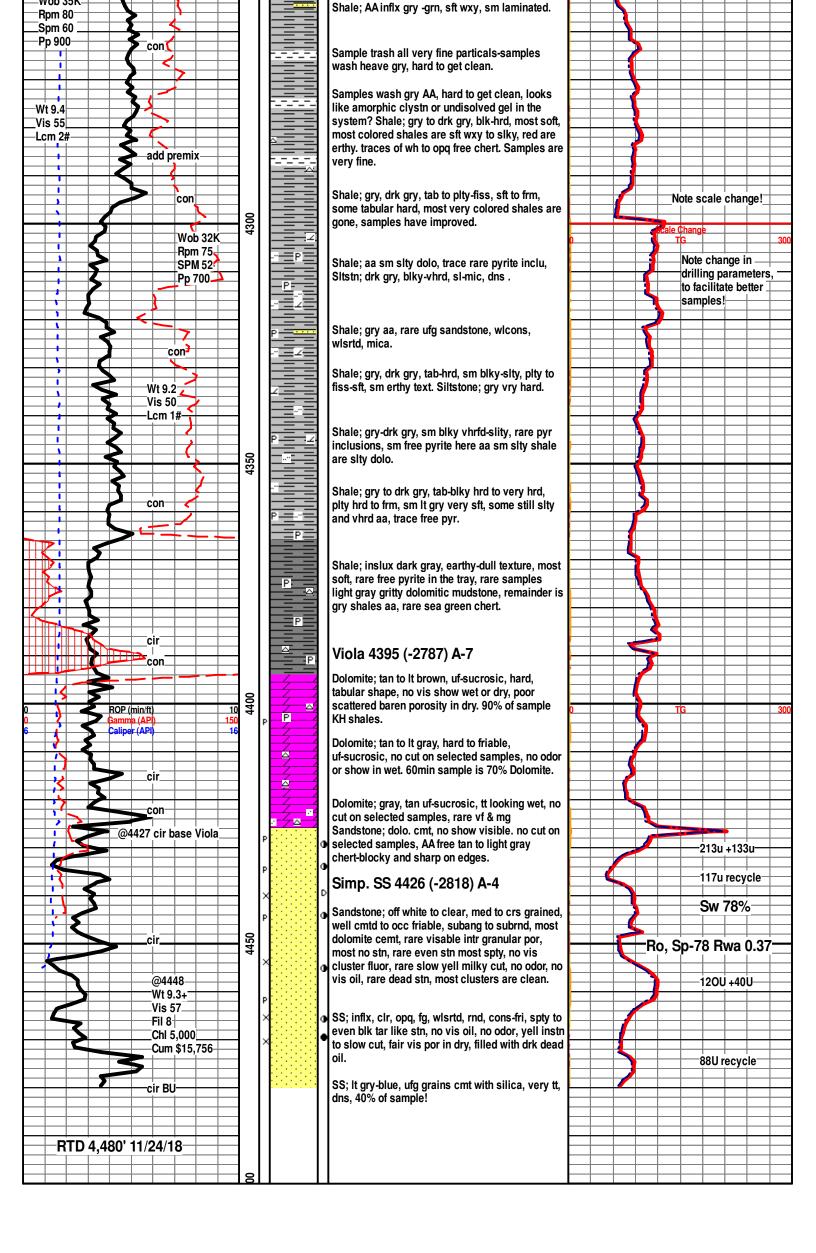

Tops

| Name                    | Тор  | Datum   |
|-------------------------|------|---------|
| Onaga Shale             | 2180 | (-574)  |
| Topeka                  | 2762 | (-1154) |
| Heebner Shale           | 3149 | (-1541) |
| Brown Limestone         | 3355 | (-1747) |
| Lansing                 | 3366 | (-1758) |
| Stark Shale             | 3699 | (-2091) |
| Hertha                  | 3746 | (-2138) |
| Cherokee Shale          | 3943 | (-2385) |
| Mississippian           | 4033 | (-2425) |
| Mississippian Limestone | 4138 | (-2530) |
| Kinderhook Shale        | 4242 | (-2634) |
| Viola                   | 4395 | (-2787) |
| Simpson Sand            | 4431 | (-2823) |
| RTD                     | 4480 | (-2872) |