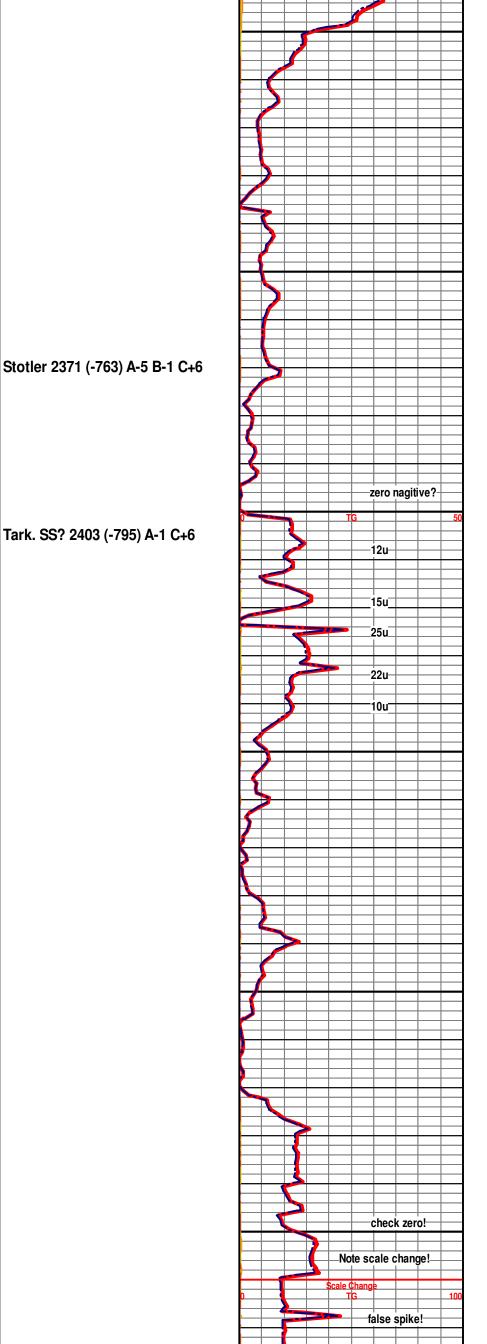

Tops

| Name                    | Тор  | Datum   |
|-------------------------|------|---------|
| Onaga Shale             | 2180 | (-574)  |
| Topeka                  | 2762 | (-1154) |
| Heebner Shale           | 3149 | (-1541) |
| Brown Limestone         | 3355 | (-1747) |
| Lansing                 | 3366 | (-1758) |
| Stark Shale             | 3699 | (-2091) |
| Hertha                  | 3746 | (-2138) |
| Cherokee Shale          | 3943 | (-2385) |
| Mississippian           | 4033 | (-2425) |
| Mississippian Limestone | 4138 | (-2530) |
| Kinderhook Shale        | 4242 | (-2634) |
| Viola                   | 4395 | (-2787) |
| Simpson Sand            | 4431 | (-2823) |
| RTD                     | 4480 | (-2872) |