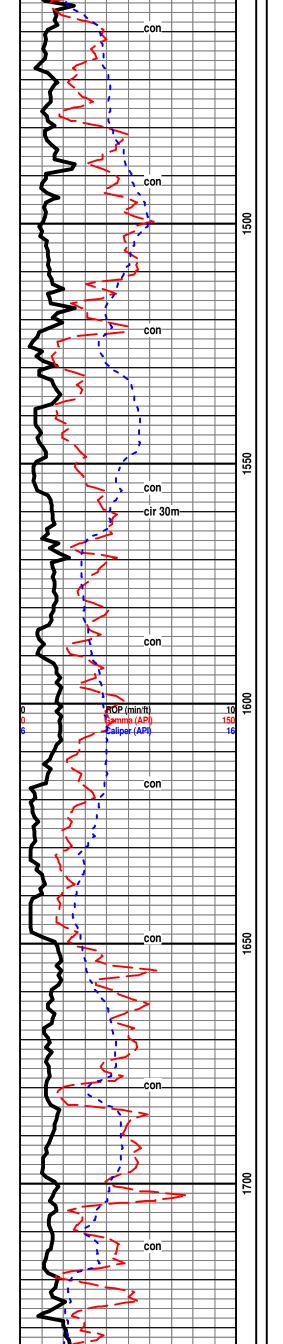

Tops

| Name                    | Тор  | Datum   |
|-------------------------|------|---------|
| Onaga Shale             | 2180 | (-574)  |
| Topeka                  | 2762 | (-1154) |
| Heebner Shale           | 3149 | (-1541) |
| Brown Limestone         | 3355 | (-1747) |
| Lansing                 | 3366 | (-1758) |
| Stark Shale             | 3699 | (-2091) |
| Hertha                  | 3746 | (-2138) |
| Cherokee Shale          | 3943 | (-2385) |
| Mississippian           | 4033 | (-2425) |
| Mississippian Limestone | 4138 | (-2530) |
| Kinderhook Shale        | 4242 | (-2634) |
| Viola                   | 4395 | (-2787) |
| Simpson Sand            | 4431 | (-2823) |
| RTD                     | 4480 | (-2872) |