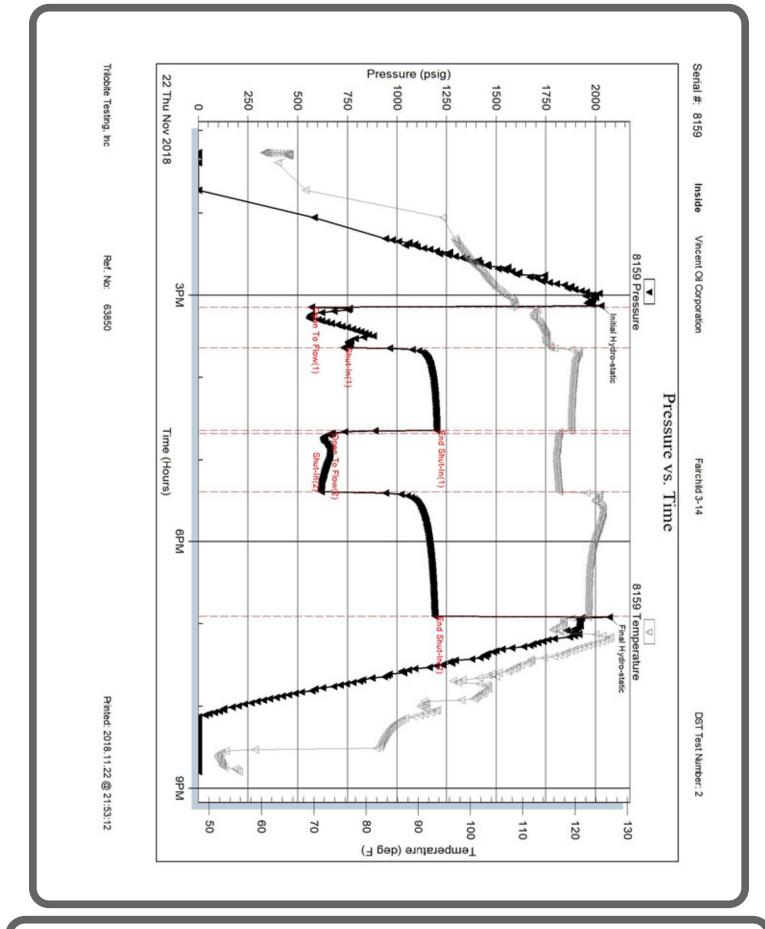

Page Two

**INSTRUCTIONS:** Show important tops of formations penetrated. Detail all cores. Report all final copies of drill stems tests giving interval tested, time tool open and closed, flowing and shut-in pressures, whether shut-in pressure reached static level, hydrostatic pressures, bottom hole temperature, fluid recovery, and flow rates if gas to surface test, along with final chart(s). Attach extra sheet if more space is needed.