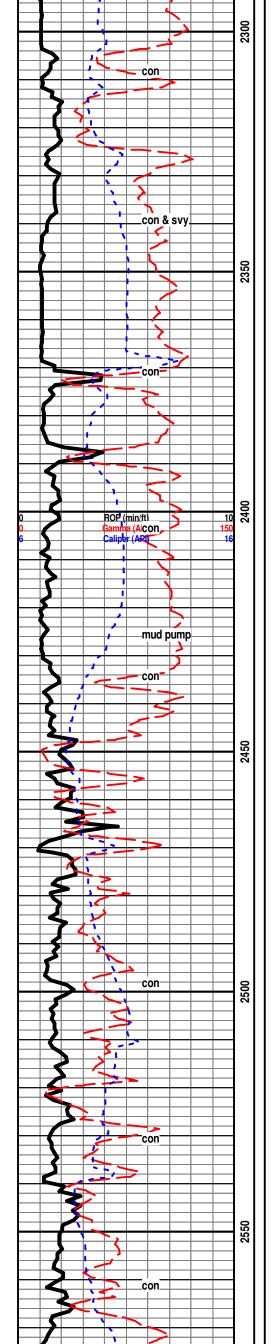

Tops

| Name                    | Тор  | Datum   |
|-------------------------|------|---------|
| Onaga Shale             | 2180 | (-574)  |
| Topeka                  | 2762 | (-1154) |
| Heebner Shale           | 3149 | (-1541) |
| Brown Limestone         | 3355 | (-1747) |
| Lansing                 | 3366 | (-1758) |
| Stark Shale             | 3699 | (-2091) |
| Hertha                  | 3746 | (-2138) |
| Cherokee Shale          | 3943 | (-2385) |
| Mississippian           | 4033 | (-2425) |
| Mississippian Limestone | 4138 | (-2530) |
| Kinderhook Shale        | 4242 | (-2634) |
| Viola                   | 4395 | (-2787) |
| Simpson Sand            | 4431 | (-2823) |
| RTD                     | 4480 | (-2872) |