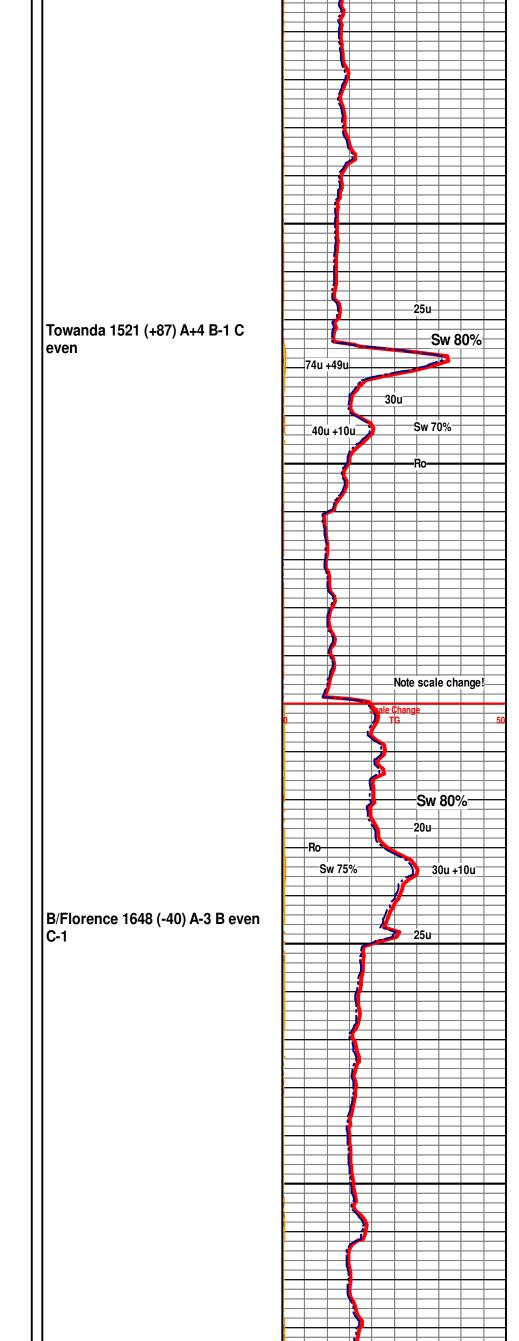

Tops

| Name                    | Тор  | Datum   |
|-------------------------|------|---------|
| Onaga Shale             | 2180 | (-574)  |
| Topeka                  | 2762 | (-1154) |
| Heebner Shale           | 3149 | (-1541) |
| Brown Limestone         | 3355 | (-1747) |
| Lansing                 | 3366 | (-1758) |
| Stark Shale             | 3699 | (-2091) |
| Hertha                  | 3746 | (-2138) |
| Cherokee Shale          | 3943 | (-2385) |
| Mississippian           | 4033 | (-2425) |
| Mississippian Limestone | 4138 | (-2530) |
| Kinderhook Shale        | 4242 | (-2634) |
| Viola                   | 4395 | (-2787) |
| Simpson Sand            | 4431 | (-2823) |
| RTD                     | 4480 | (-2872) |