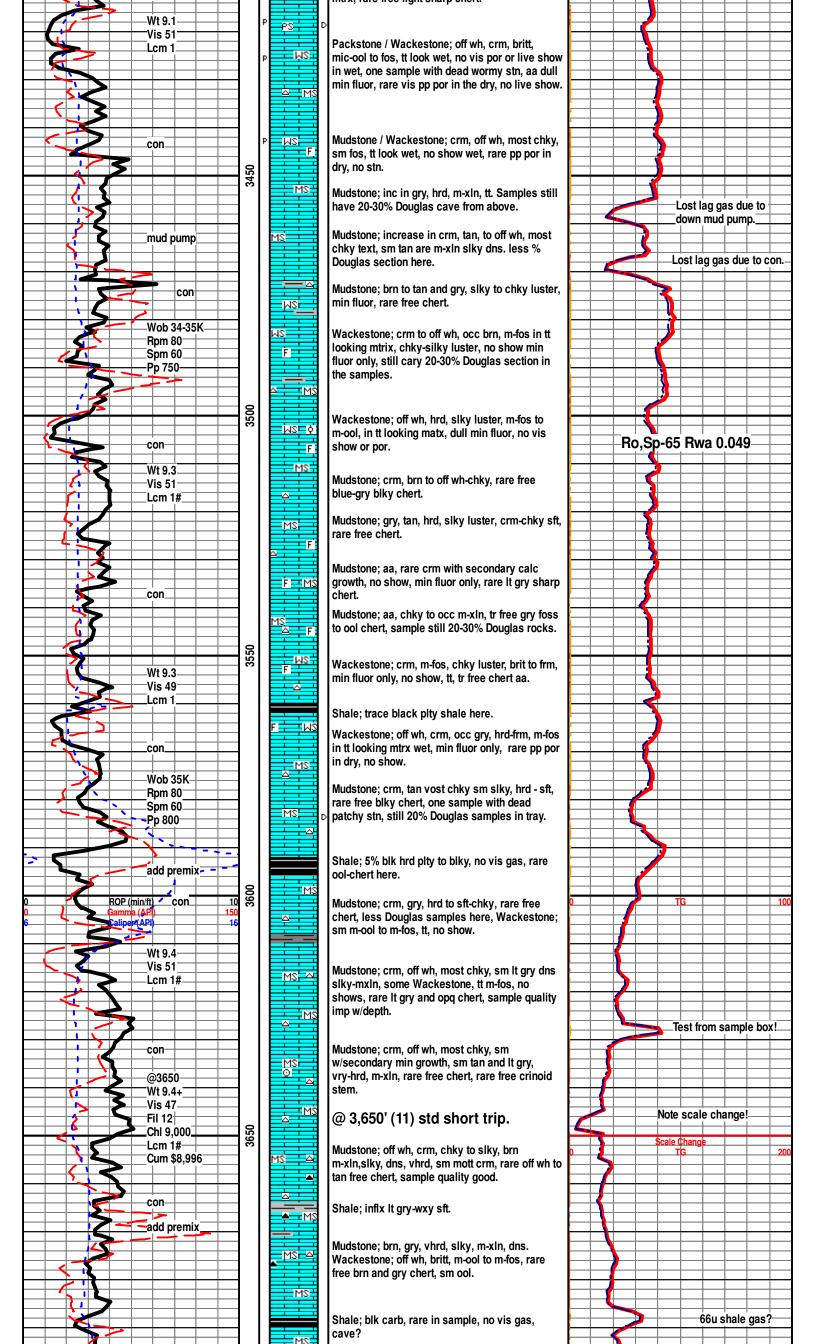

Tops

| Name                    | Тор  | Datum   |
|-------------------------|------|---------|
| Onaga Shale             | 2180 | (-574)  |
| Topeka                  | 2762 | (-1154) |
| Heebner Shale           | 3149 | (-1541) |
| Brown Limestone         | 3355 | (-1747) |
| Lansing                 | 3366 | (-1758) |
| Stark Shale             | 3699 | (-2091) |
| Hertha                  | 3746 | (-2138) |
| Cherokee Shale          | 3943 | (-2385) |
| Mississippian           | 4033 | (-2425) |
| Mississippian Limestone | 4138 | (-2530) |
| Kinderhook Shale        | 4242 | (-2634) |
| Viola                   | 4395 | (-2787) |
| Simpson Sand            | 4431 | (-2823) |
| RTD                     | 4480 | (-2872) |