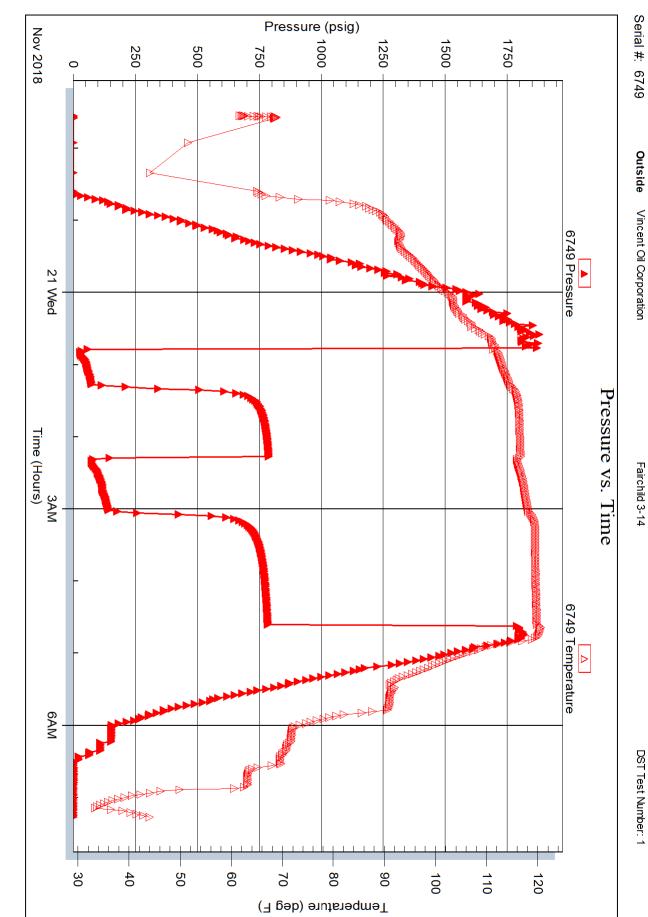

Page Two

**INSTRUCTIONS:** Show important tops of formations penetrated. Detail all cores. Report all final copies of drill stems tests giving interval tested, time tool open and closed, flowing and shut-in pressures, whether shut-in pressure reached static level, hydrostatic pressures, bottom hole temperature, fluid recovery, and flow rates if gas to surface test, along with final chart(s). Attach extra sheet if more space is needed.

| Form      | ACO1 - Well Completion  |
|-----------|-------------------------|
| Operator  | Vincent Oil Corporation |
| Well Name | FAIRCHILD 3-14          |
| Doc ID    | 1453382                 |

All Electric Logs Run