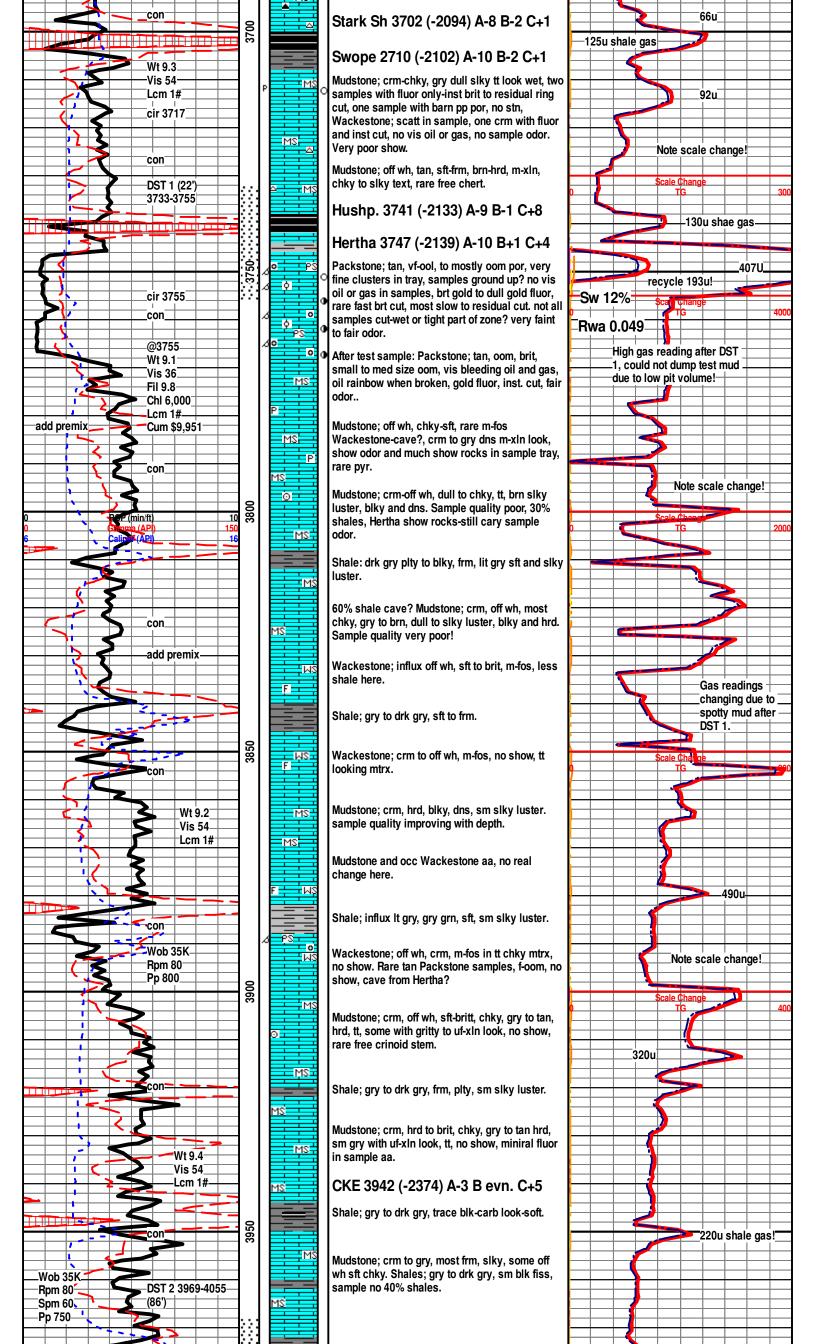

Tops

| Name                    | Тор  | Datum   |
|-------------------------|------|---------|
| Onaga Shale             | 2180 | (-574)  |
| Topeka                  | 2762 | (-1154) |
| Heebner Shale           | 3149 | (-1541) |
| Brown Limestone         | 3355 | (-1747) |
| Lansing                 | 3366 | (-1758) |
| Stark Shale             | 3699 | (-2091) |
| Hertha                  | 3746 | (-2138) |
| Cherokee Shale          | 3943 | (-2385) |
| Mississippian           | 4033 | (-2425) |
| Mississippian Limestone | 4138 | (-2530) |
| Kinderhook Shale        | 4242 | (-2634) |
| Viola                   | 4395 | (-2787) |
| Simpson Sand            | 4431 | (-2823) |
| RTD                     | 4480 | (-2872) |