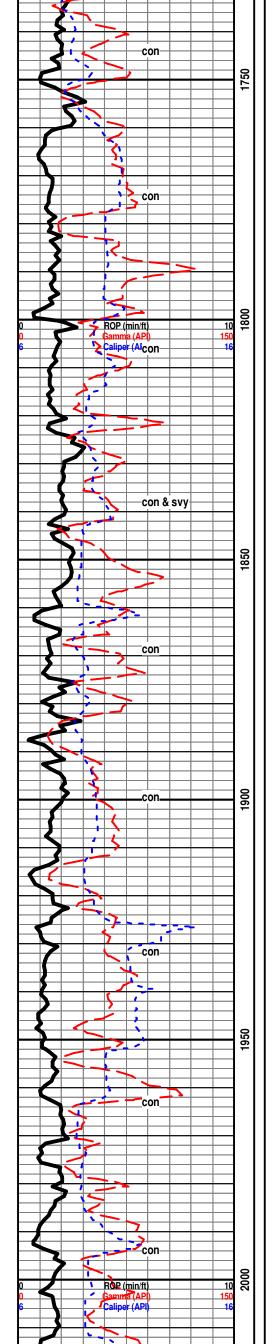

Tops

| Name                    | Тор  | Datum   |
|-------------------------|------|---------|
| Onaga Shale             | 2180 | (-574)  |
| Topeka                  | 2762 | (-1154) |
| Heebner Shale           | 3149 | (-1541) |
| Brown Limestone         | 3355 | (-1747) |
| Lansing                 | 3366 | (-1758) |
| Stark Shale             | 3699 | (-2091) |
| Hertha                  | 3746 | (-2138) |
| Cherokee Shale          | 3943 | (-2385) |
| Mississippian           | 4033 | (-2425) |
| Mississippian Limestone | 4138 | (-2530) |
| Kinderhook Shale        | 4242 | (-2634) |
| Viola                   | 4395 | (-2787) |
| Simpson Sand            | 4431 | (-2823) |
| RTD                     | 4480 | (-2872) |