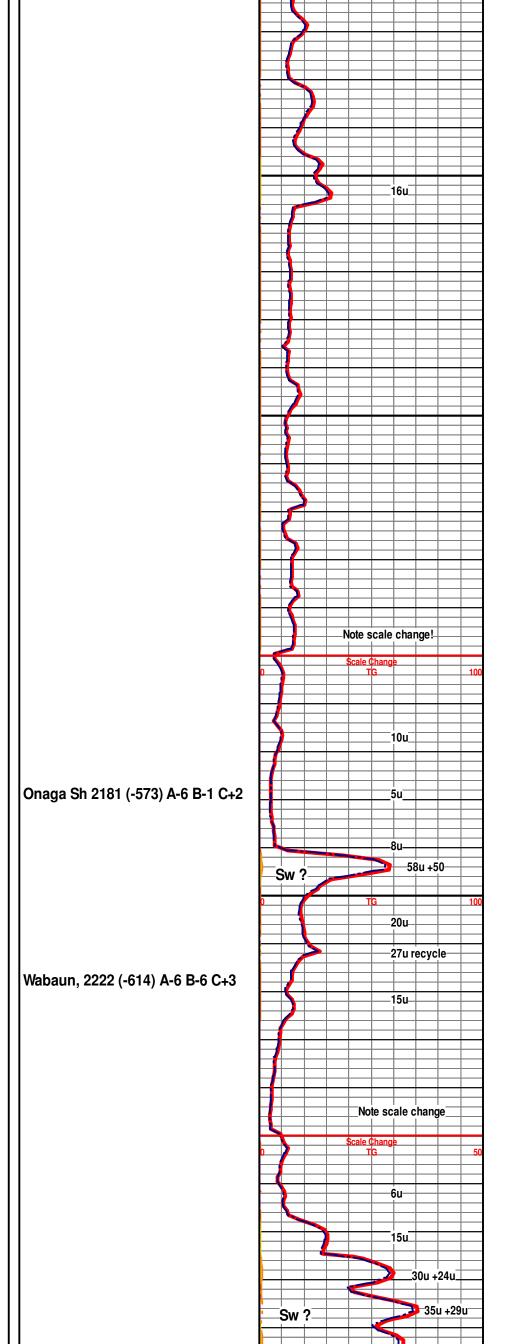

Tops

| Name                    | Тор  | Datum   |
|-------------------------|------|---------|
| Onaga Shale             | 2180 | (-574)  |
| Topeka                  | 2762 | (-1154) |
| Heebner Shale           | 3149 | (-1541) |
| Brown Limestone         | 3355 | (-1747) |
| Lansing                 | 3366 | (-1758) |
| Stark Shale             | 3699 | (-2091) |
| Hertha                  | 3746 | (-2138) |
| Cherokee Shale          | 3943 | (-2385) |
| Mississippian           | 4033 | (-2425) |
| Mississippian Limestone | 4138 | (-2530) |
| Kinderhook Shale        | 4242 | (-2634) |
| Viola                   | 4395 | (-2787) |
| Simpson Sand            | 4431 | (-2823) |
| RTD                     | 4480 | (-2872) |