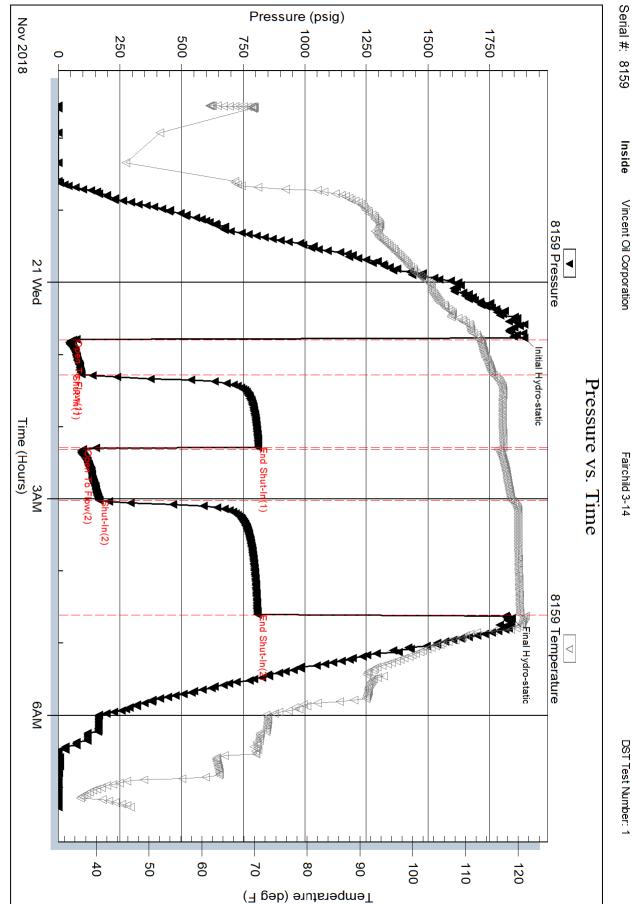

Page Two

**INSTRUCTIONS:** Show important tops of formations penetrated. Detail all cores. Report all final copies of drill stems tests giving interval tested, time tool open and closed, flowing and shut-in pressures, whether shut-in pressure reached static level, hydrostatic pressures, bottom hole temperature, fluid recovery, and flow rates if gas to surface test, along with final chart(s). Attach extra sheet if more space is needed.

| Form      | ACO1 - Well Completion  |
|-----------|-------------------------|
| Operator  | Vincent Oil Corporation |
| Well Name | FAIRCHILD 3-14          |
| Doc ID    | 1453382                 |

All Electric Logs Run