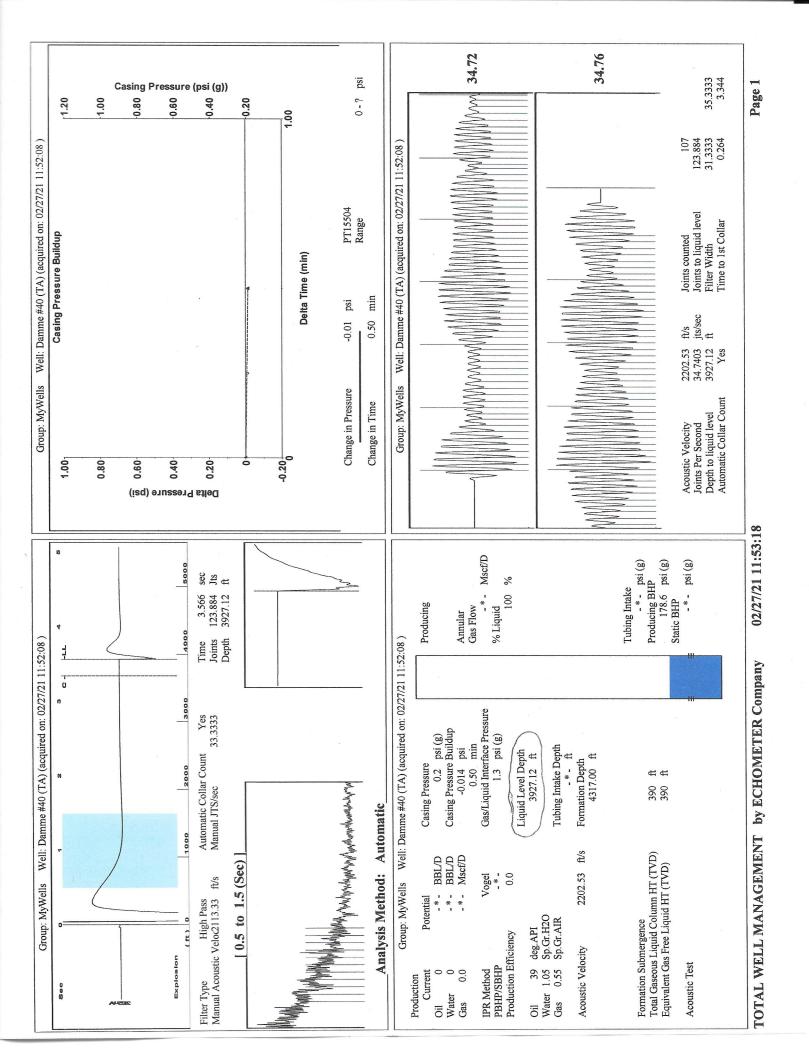

|                           |
| TA Approved: 🗌 Yes 🗌 [                       | Denied Date: |           |               |                |                           |

## Mail to the Appropriate KCC Conservation Office:

|  | KCC District Office #1 - 210 E. Frontview, Suite A, Dodge City, KS 67801               | Phone 620.682.7933 |
|--|----------------------------------------------------------------------------------------|--------------------|
|  | KCC District Office #2 - 3450 N. Rock Road, Building 600, Suite 601, Wichita, KS 67226 | Phone 316.337.7400 |
|  | KCC District Office #3 - 137 E. 21st St., Chanute, KS 66720                            | Phone 620.902.6450 |
|  | KCC District Office #4 - 2301 E. 13th Street, Hays, KS 67601-2651                      | Phone 785.261.6250 |





Phone: 620-682-7933 http://kcc.ks.gov/

Andrew J. French, Chairperson Dwight D. Keen, Commissioner Susan K. Duffy, Commissioner Laura Kelly, Governor

March 04, 2021

Kent Strube Hartman Oil Co., Inc. 10500 E BERKELEY SQ PKWY STE 100 WICHITA, KS 67206

Re: Temporary Abandonment API 15-055-22070-00-01 DAMME 40 SE/4 Sec.21-22S-33W Finney County, Kansas

Dear Kent Strube:

"Your temporary abandonment (TA) application for the well listed above has been approved. In accordance with K.A.R. 82-3-111 the TA status of this well will expire 03/04/2022.

\* If you return this well to service or plug it, please notify the District Office.

\* If you sell this well you are required to file a Transfer of Operator form, T-1.

\* If the well will remain temporarily abandoned, you must submit a new TA