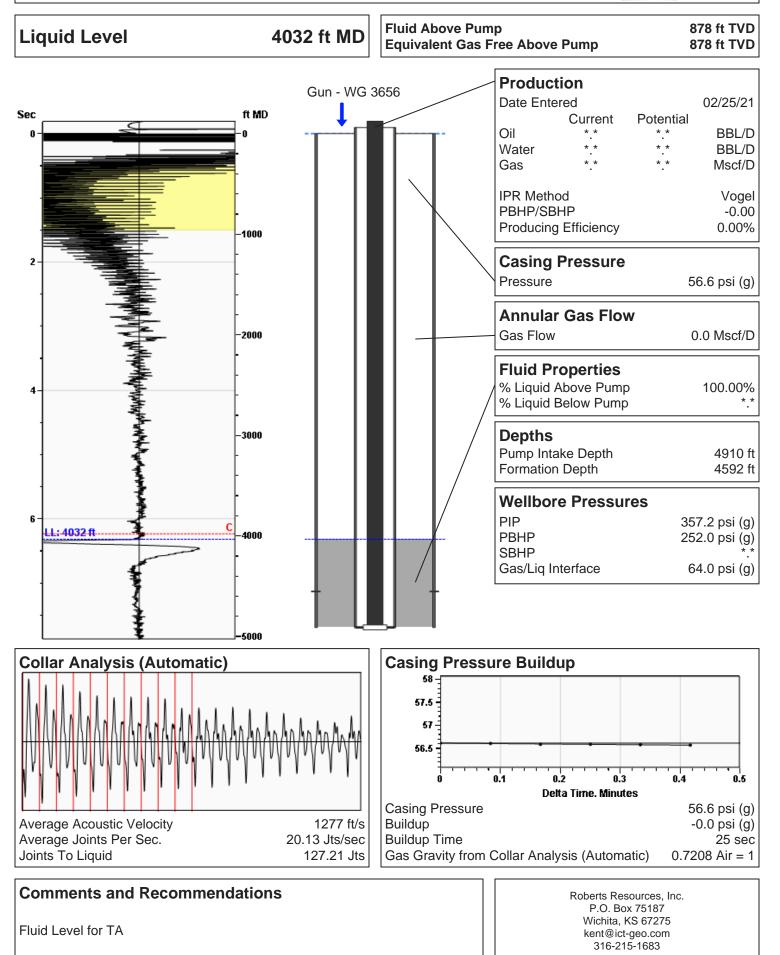

Re: Temporary Abandonment API 15-007-23032-00-00 SPICER B1 NW/4 Sec.24-33S-11W Barber County, Kansas

Dear Kent Roberts:

"Your temporary abandonment (TA) application for the well listed above has been approved. In accordance with K.A.R. 82-3-111 the TA status of this well will expire 03/04/2022.