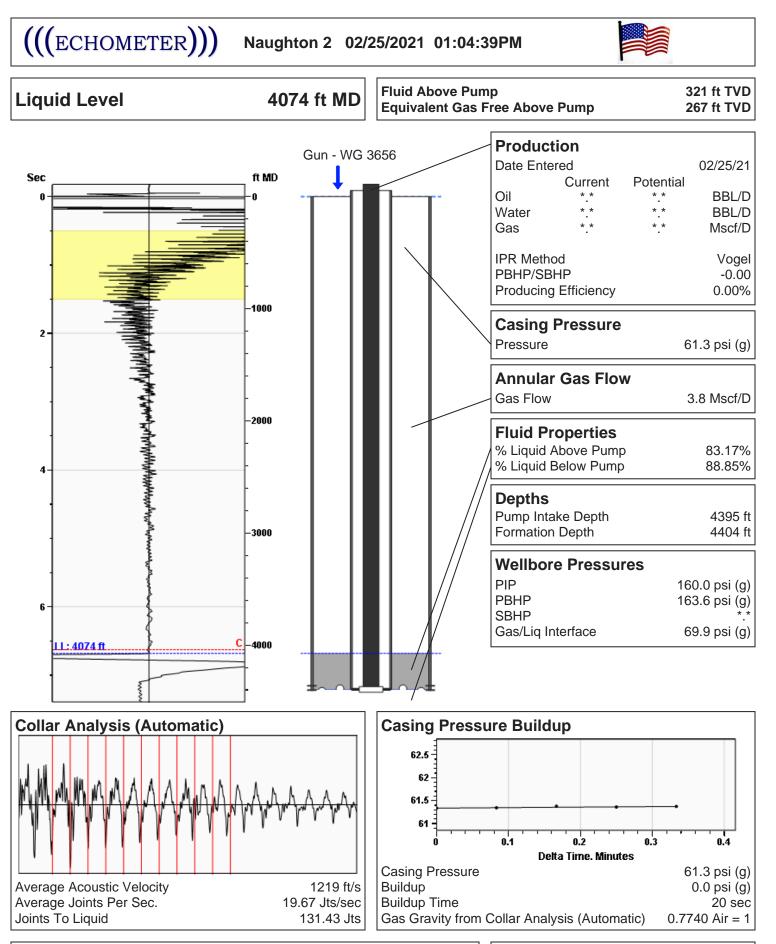

|                           |
| TA Approved: Yes D                           | enied Date:  |           |               |                |                           |

## Mail to the Appropriate KCC Conservation Office:

|  | KCC District Office #1 - 210 E. Frontview, Suite A, Dodge City, KS 67801               | Phone 620.682.7933 |
|--|----------------------------------------------------------------------------------------|--------------------|
|  | KCC District Office #2 - 3450 N. Rock Road, Building 600, Suite 601, Wichita, KS 67226 | Phone 316.337.7400 |
|  | KCC District Office #3 - 137 E. 21st St., Chanute, KS 66720                            | Phone 620.902.6450 |
|  | KCC District Office #4 - 2301 E. 13th Street, Hays, KS 67601-2651                      | Phone 785.261.6250 |



**Comments and Recommendations** 

Roberts Resources, Inc. P.O. Box 75187 Wichita, KS 67275 kent@ict-geo.com 316-215-1683



Phone: 620-682-7933 http://kcc.ks.gov/

Andrew J. French, Chairperson Dwight D. Keen, Commissioner Susan K. Duffy, Commissioner Laura Kelly, Governor

March 04, 2021

Kent Roberts AGV Corp. PO BOX 377 123 N MAIN ATTICA, KS 67009-0377

Re: Temporary Abandonment API 15-007-22560-00-00 NAUGHTON 2 NE/4 Sec.35-32S-10W Barber County, Kansas

Dear Kent Roberts:

"Your temporary abandonment (TA) application for the well listed above has been approved. In accordance with K.A.R. 82-3-111 the TA status of this well will expire 03/04/2022.

\* If you return this well to service or plug it, please notify the District Office.

\* If you sell this well you are required to file a