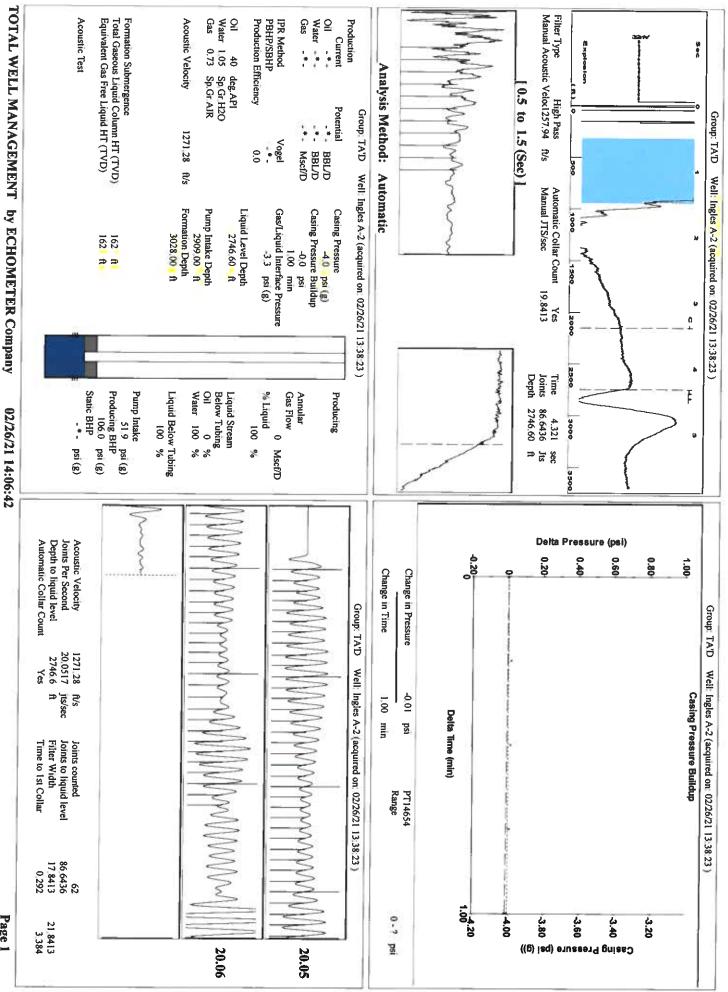

Re: Temporary Abandonment API 15-067-20526-00-00 Ingles A 2 SW/4 Sec.14-29S-36W Grant County, Kansas

Dear Katherine McClurkan:

"Your temporary abandonment (TA) application for the well listed above has been approved. In accordance with K.A.R. 82-3-111 the TA status of this well will expire 03/04/2022.