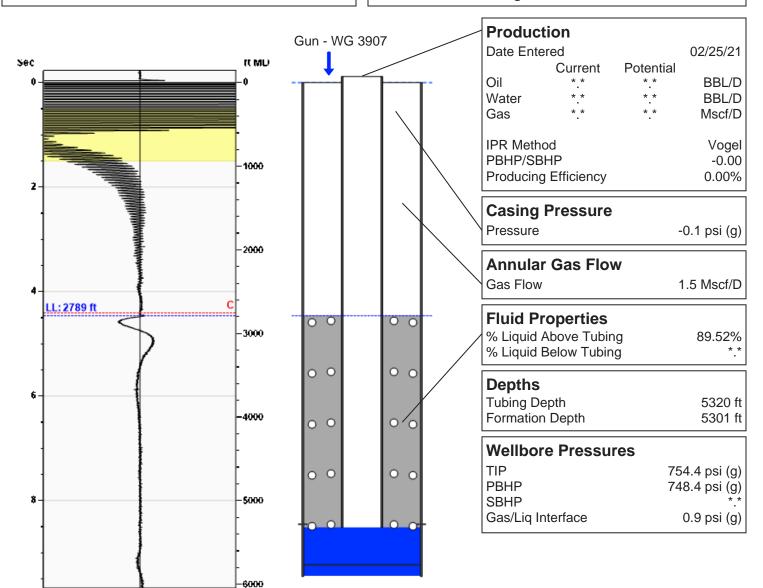

# SERU 16-2 (Mangels 1-A) 02/25/2021 03:20:39PM

## **Liquid Level**

## 2789 ft MD

## Fluid Above Tubing Gas Free Above Tubing

2531 ft TVD 2267 ft TVD

#### **Comments and Recommendations**

MIKE VARNER PRODUCTION FOREMAN 806-670-5216 Conservation Division District Office No. 1 210 E. Frontview, Suite A Dodge City, KS 67801

Phone: 620-682-7933 http://kcc.ks.gov/