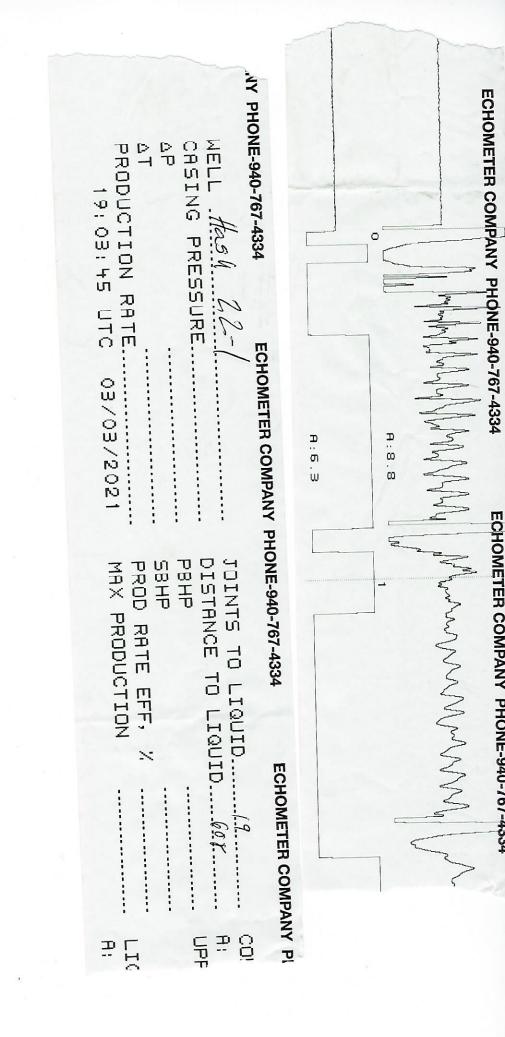

Re: Temporary Abandonment API 15-205-25547-00-00 HASH 22-1 NE/4 Sec.22-30S-17E Wilson County, Kansas

Dear Ray Gilbert:

"Your temporary abandonment (TA) application for the well listed above has been approved. In accordance with K.A.R. 82-3-111 the TA status of this well will expire 03/10/2022.