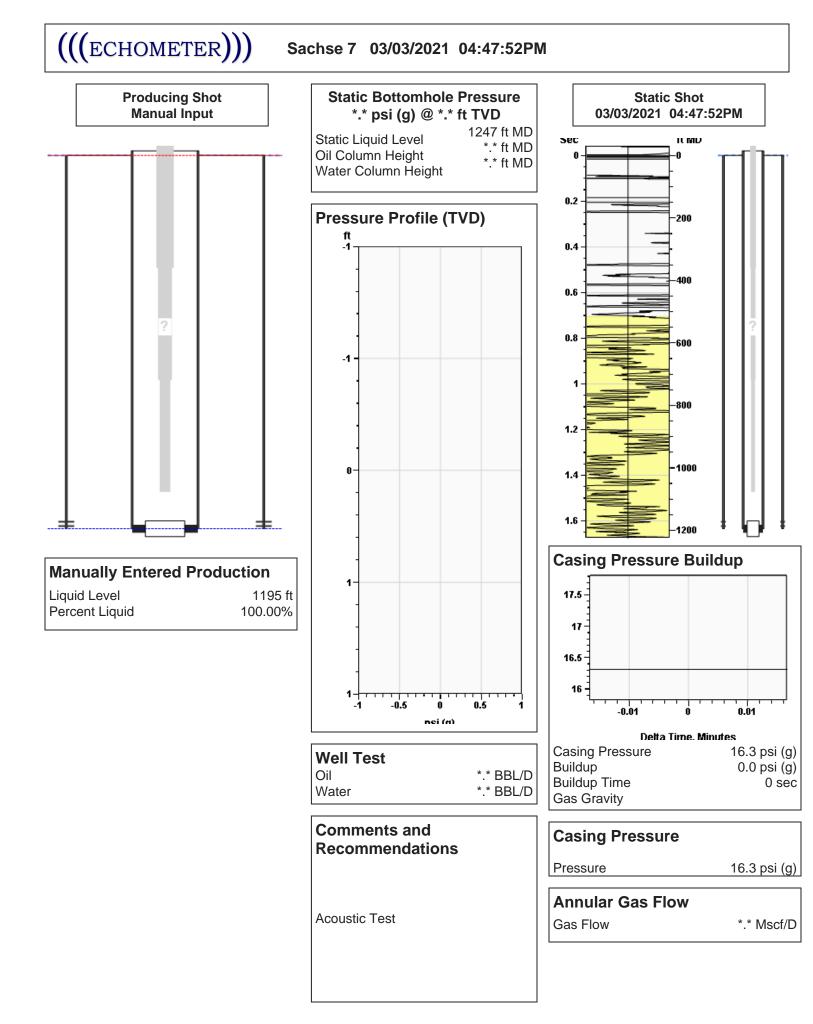

|                           |
| TA Approved: Yes De                          | nied Date:   |           |               |                |                           |

## Mail to the Appropriate KCC Conservation Office:

|  | KCC District Office #1 - 210 E. Frontview, Suite A, Dodge City, KS 67801               | Phone 620.682.7933 |
|--|----------------------------------------------------------------------------------------|--------------------|
|  | KCC District Office #2 - 3450 N. Rock Road, Building 600, Suite 601, Wichita, KS 67226 | Phone 316.337.7400 |
|  | KCC District Office #3 - 137 E. 21st St., Chanute, KS 66720                            | Phone 620.902.6450 |
|  | KCC District Office #4 - 2301 E. 13th Street, Hays, KS 67601-2651                      | Phone 785.261.6250 |







Phone: 620-902-6450 http://kcc.ks.gov/

Andrew J. French, Chairperson Dwight D. Keen, Commissioner Susan K. Duffy, Commissioner Laura Kelly, Governor

March 12, 2021

Matt Osborn Daystar Petroleum, Inc. 522 N. MAIN ST PO BOX 560 EUREKA, KS 67045-0560

Re: Temporary Abandonment API 15-103-21265-00-00 SACHSE 7 SE/4 Sec.13-08S-21E Leavenworth County, Kansas

Dear Matt Osborn:

"Your temporary abandonment (TA) application for the well listed above has been approved. In accordance with K.A.R. 82-3-111 the TA status of this well will expire 03/12/2022.

\* If you return this well to service or plug it, please notify the District Office.

\* If you sell this well you are required to file a Transfer of Operator form, T-1.

\* If the well will remain temporarily abandoned, you must submit a new