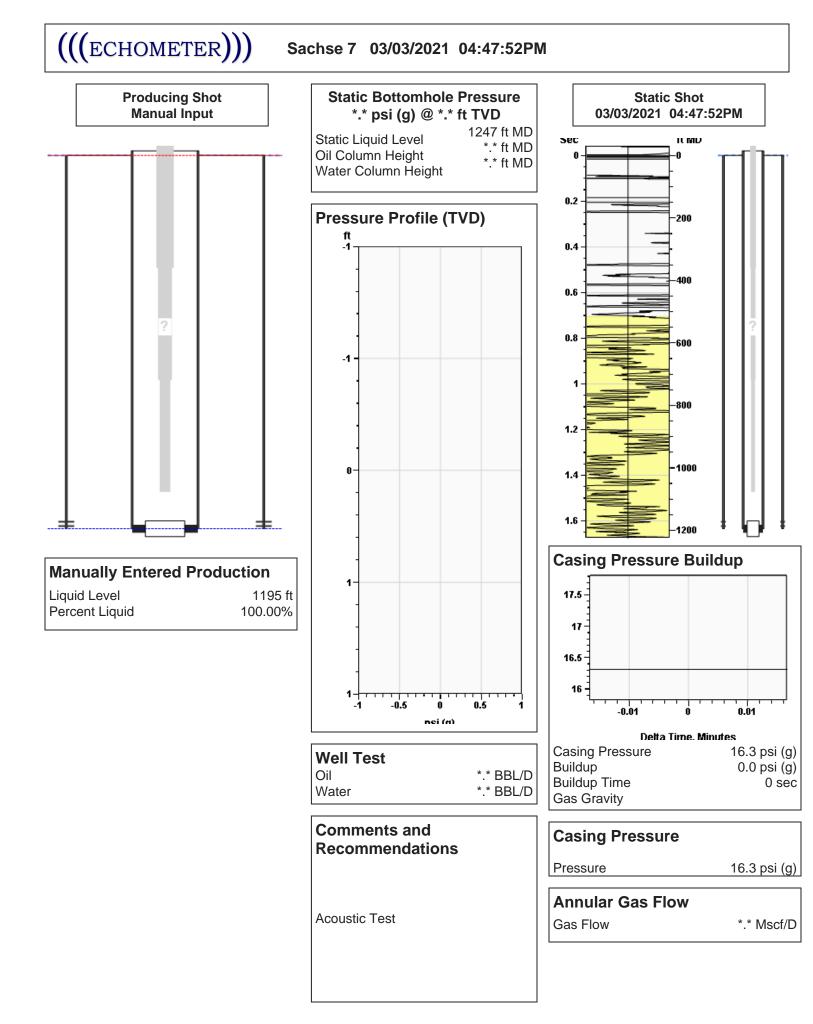

|                           |
| TA Approved: Yes De                          | nied Date:   |           |               |                |                           |

## Mail to the Appropriate KCC Conservation Office:

|  | KCC District Office #1 - 210 E. Frontview, Suite A, Dodge City, KS 67801               | Phone 620.682.7933 |
|--|----------------------------------------------------------------------------------------|--------------------|
|  | KCC District Office #2 - 3450 N. Rock Road, Building 600, Suite 601, Wichita, KS 67226 | Phone 316.337.7400 |
|  | KCC District Office #3 - 137 E. 21st St., Chanute, KS 66720                            | Phone 620.902.6450 |
|  | KCC District Office #4 - 2301 E. 13th Street, Hays, KS 67601-2651                      | Phone 785.261.6250 |







Phone: 620-902-6450 http://kcc.ks.gov/

Andrew J. French, Chairperson Dwight D. Keen, Commissioner Susan K. Duffy, Commissioner Laura Kelly, Governor

March 12, 2021

Matt Osborn Daystar Petroleum, Inc. 522 N. MAIN ST PO BOX 560 EUREKA, KS 67045-0560

Re: Temporary Abandonment API 15-103-21265-00-00 SACHSE 7 SE/4 Sec.13-08S-21E Leavenworth County, Kansas

Dear Matt Osborn:

"Your temporary abandonment (TA) application for the well listed above has been approved. In accordance with K.A.R. 82-3-111 the TA status of this well will expire 03/12/2022.

\* If you return this well to service or plug it, please notify the District Office.

\* If you sell this well you are required to file a Transfer of Operator form, T-1.

\* If the well will remain temporarily abandoned, you must submit a n