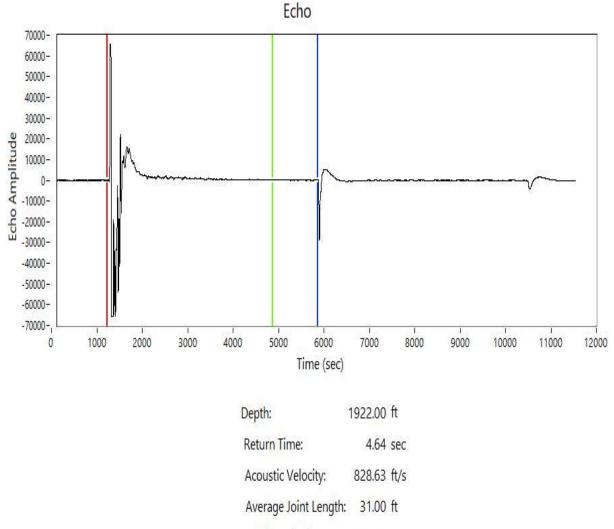

Herl North #2.dat

Page 2 of 3

Fluid levels Dynamometers

Well Name: Herl North #2 Company: Castle Resources Test Date: Mar 03, 2021 Formation: Arbuckle Location: Ellis County

Zoomed Echo 36200-30000-25000-20000-15000-Echo Amplitude 10000-5000· 0. -5000--10000--15000--20000--25000--30000--36200= 4000 979 1500 2000 2500 3000 3500 4500 5000 5500 6000 6500 7118 Time (sec)

| Depth:                | 1922.00             | ft   |
|-----------------------|---------------------|------|
| Return Time:          | <mark>4.6</mark> 4  | sec  |
| Acoustic Velocity:    | 828.63              | ft/s |
| Average Joint Length: | 31.00               | ft   |
| Number of Joints:     | 6 <mark>2.00</mark> |      |