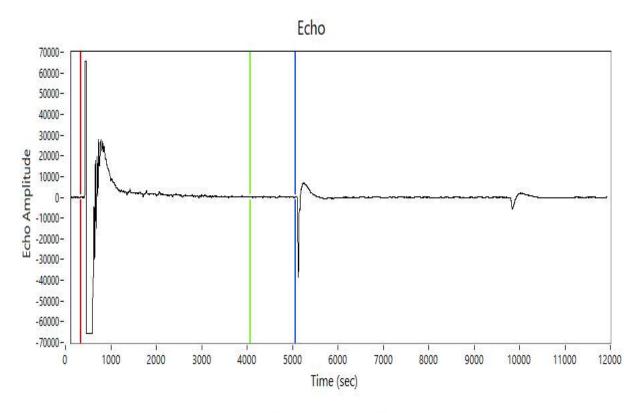

# Sage Technologies, Inc.

Well Name: Herl South #1 Company: Castle Resources Test Date: Mar 03, 2021 Formation: Arbuckle Location: Ellis County

Depth: 1488.00 ft

Return Time: 4.73 sec

Acoustic Velocity: 629.31 ft/s

Average Joint Length: 31.00 ft

Number of Joints: 48.00

#### Zoomed Echo

Depth: 1488.00 ft
Return Time: 4.73 sec
Acoustic Velocity: 629.31 ft/s
Average Joint Length: 31.00 ft
Number of Joints: 48.00

Conservation Division District Office No. 4 2301 E. 13th Street Hays, KS 67601-2651