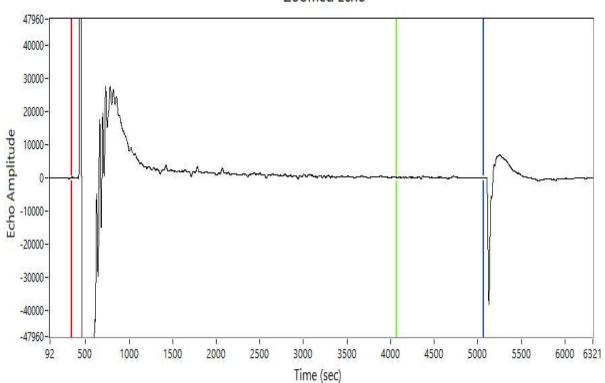

#### Zoomed Echo

Depth: 1488.00 ft
Return Time: 4.73 sec
Acoustic Velocity: 629.31 ft/s
Average Joint Length: 31.00 ft
Number of Joints: 48.00

Conservation Division District Office No. 4 2301 E. 13th Street Hays, KS 67601-2651

# Sage Technologies, Inc.

Well Name: Herl South #1 Company: Castle Resources Test Date: Mar 03, 2021 Formation: Arbuckle Location: Ellis County

Depth: 1488.00 ft

Return Time: 4.73 sec

Acoustic Velocity: 629.31 ft/s

Average Joint Length: 31.00 ft

Number of Joints: 48.00