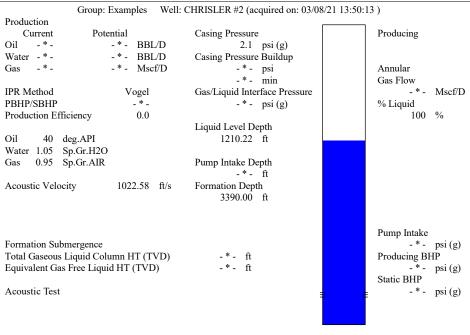

March 12, 2021

Jose Reyes American Warrior, Inc. 3118 N. CUMMINGS RD. PO BOX 399 GARDEN CITY, KS 67846-0399

Re: Temporary Abandonment API 15-051-22846-00-00 CHRISLER 2 SE/4 Sec.22-11S-16W Ellis County, Kansas