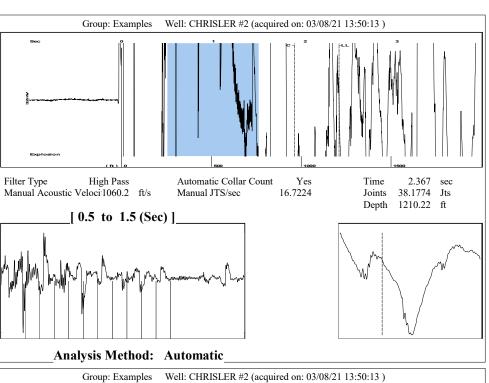

March 12, 2021

Jose Reyes American Warrior, Inc. 3118 N. CUMMINGS RD. PO BOX 399 GARDEN CITY, KS 67846-0399

Re: Temporary Abandonment API 15-051-22846-00-00 CHRISLER 2 SE/4 Sec.22-11S-16W Ellis County, Kansas