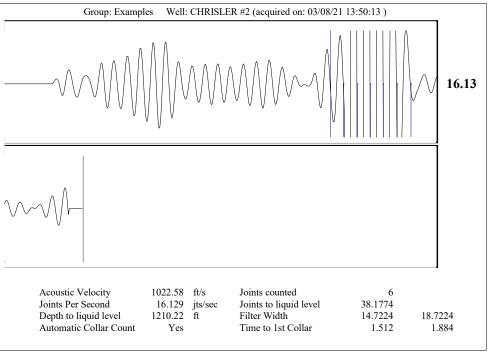

March 12, 2021

Jose Reyes American Warrior, Inc. 3118 N. CUMMINGS RD. PO BOX 399 GARDEN CITY, KS 67846-0399

Re: Temporary Abandonment API 15-051-22846-00-00 CHRISLER 2 SE/4 Sec.22-11S-16W Ellis County, Kansas