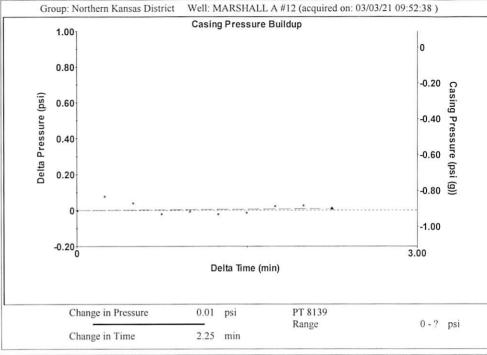

March 12, 2021

Jerry Wirtz
E & B Natural Resources Management Corp.
2501 280TH AVE
HAYS, KS 67601-9598

Re: Temporary Abandonment API 15-051-05567-00-00 MARSHALL 'A' 12 SW/4 Sec.31-11S-17W Ellis County, Kansas