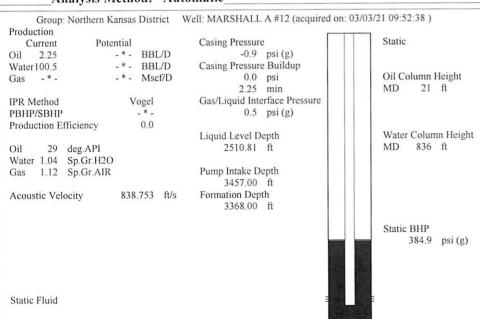

March 12, 2021

Jerry Wirtz
E & B Natural Resources Management Corp.
2501 280TH AVE
HAYS, KS 67601-9598

Re: Temporary Abandonment API 15-051-05567-00-00 MARSHALL 'A' 12 SW/4 Sec.31-11S-17W Ellis County, Kansas