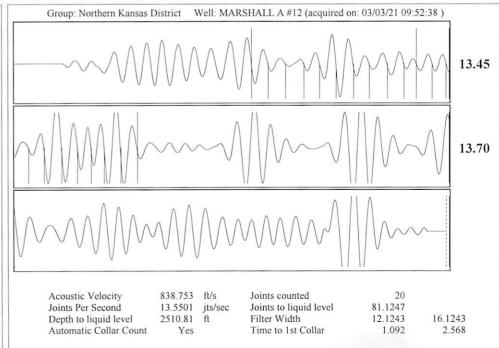

March 12, 2021

Jerry Wirtz
E & B Natural Resources Management Corp.
2501 280TH AVE
HAYS, KS 67601-9598

Re: Temporary Abandonment API 15-051-05567-00-00 MARSHALL 'A' 12 SW/4 Sec.31-11S-17W Ellis County, Kansas