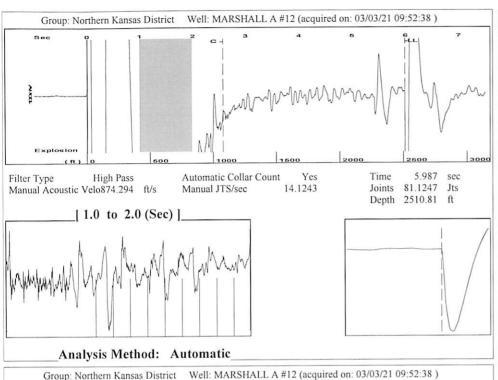

March 12, 2021

Jerry Wirtz
E & B Natural Resources Management Corp.
2501 280TH AVE
HAYS, KS 67601-9598

Re: Temporary Abandonment API 15-051-05567-00-00 MARSHALL 'A' 12 SW/4 Sec.31-11S-17W Ellis County, Kansas