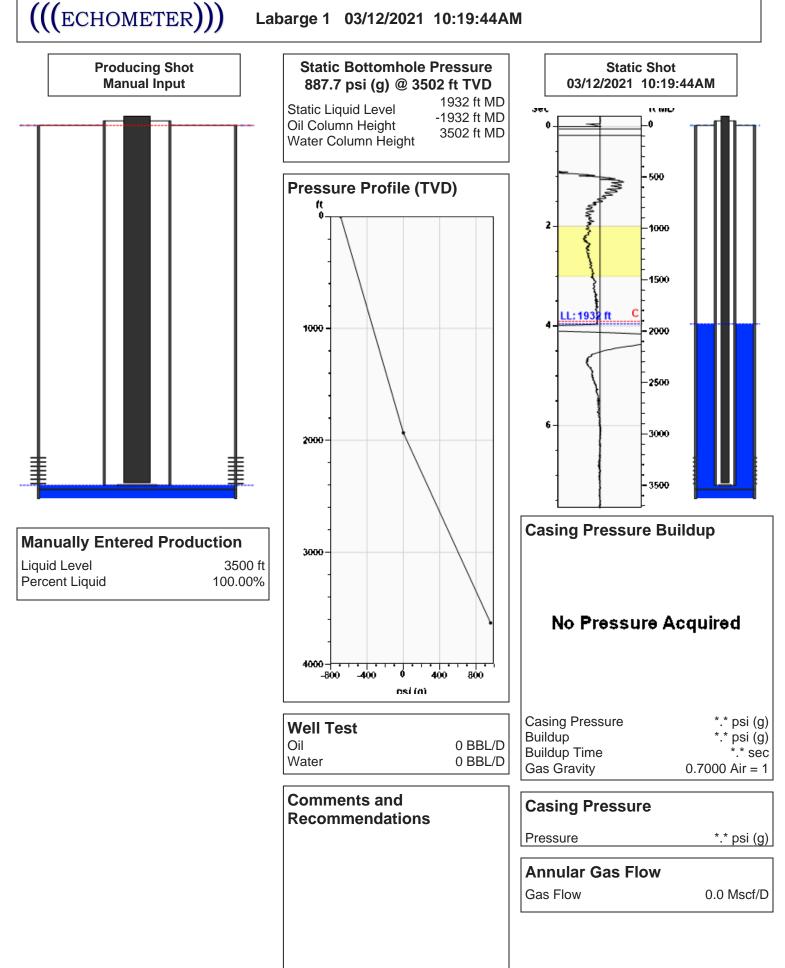

| KCC District Office #3 - 137 E. 21st St., Chanute, KS 66720                            | Phone 620.902.6450 |
| State    State <th< th=""><td>KCC District Office #4 - 2301 E. 13th Street, Hays, KS 67601-2651</td><td>Phone 785.261.6250</td></th<> | KCC District Office #4 - 2301 E. 13th Street, Hays, KS 67601-2651                      | Phone 785.261.6250 |

## Labarge 1 03/12/2021 10:19:44AM





Phone: 785-261-6250 Fax: 785-625-0564 http://kcc.ks.gov/

Andrew J. French, Chairperson Dwight D. Keen, Commissioner Susan K. Duffy, Commissioner Laura Kelly, Governor

March 12, 2021

Glenna Lowe Trans Pacific Oil Corporation 100 S MAIN ST STE 200 WICHITA, KS 67202-3735

Re: Temporary Abandonment API 15-163-23573-00-00 LABARGE 1 NW/4 Sec.20-07S-20W Rooks County, Kansas

Dear Glenna Lowe:

"Your temporary abandonment (TA) application for the well listed above has been approved. In accordance with K.A.R. 82-3-111 the TA status of this well will expire 03/12/2022.

\* If you return this well to service or plug it, please notify the District Office.

\* If you sell this well you are required to file a Transfer of Operator form, T-1.

\* If the well will remain temporarily abandoned, you m