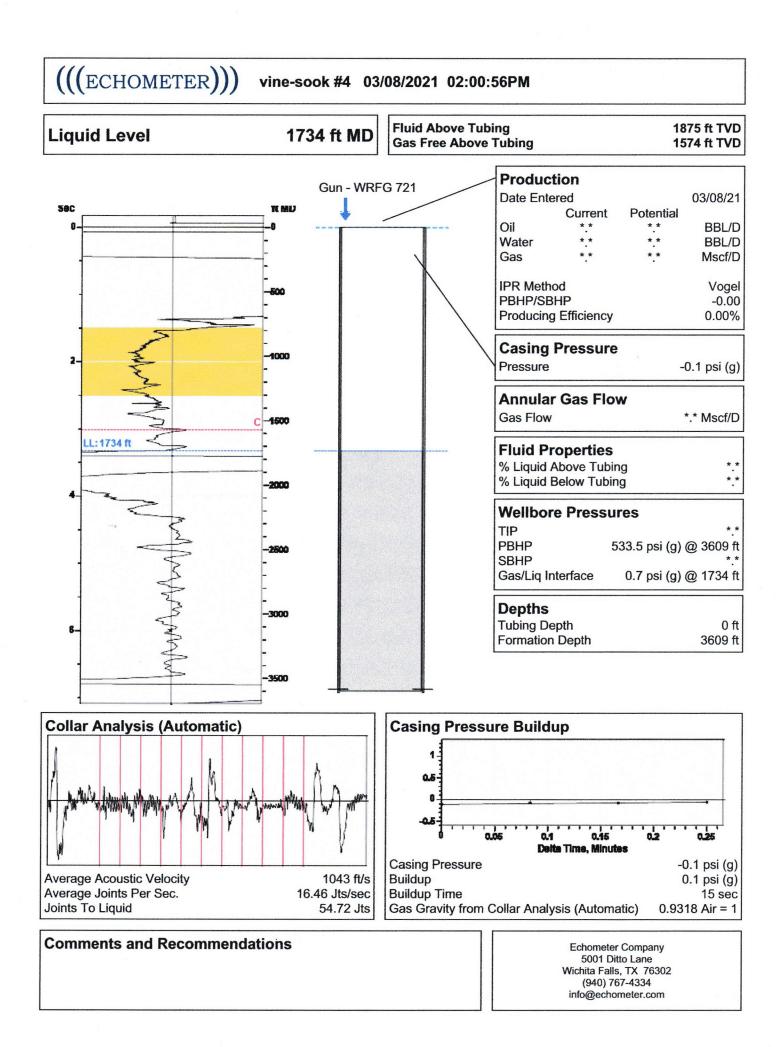

|                           |
| TA Approved: 🗌 Yes 🗌 De                      | enied Date:  |           |               |                |                           |

## Mail to the Appropriate KCC Conservation Office:

|  | KCC District Office #1 - 210 E. Frontview, Suite A, Dodge City, KS 67801               | Phone 620.682.7933 |
|--|----------------------------------------------------------------------------------------|--------------------|
|  | KCC District Office #2 - 3450 N. Rock Road, Building 600, Suite 601, Wichita, KS 67226 | Phone 316.337.7400 |
|  | KCC District Office #3 - 137 E. 21st St., Chanute, KS 66720                            | Phone 620.902.6450 |
|  | KCC District Office #4 - 2301 E. 13th Street, Hays, KS 67601-2651                      | Phone 785.261.6250 |





Phone: 785-261-6250 Fax: 785-625-0564 http://kcc.ks.gov/

Andrew J. French, Chairperson Dwight D. Keen, Commissioner Susan K. Duffy, Commissioner Laura Kelly, Governor

March 12, 2021

Eugene Leiker Tri United, Inc 950 270TH AVE HAYS, KS 67601-9503

Re: Temporary Abandonment API 15-051-26872-00-00 VINE SOOK 4 NE/4 Sec.26-11S-19W Ellis County, Kansas

Dear Eugene Leiker:

"Your temporary abandonment (TA) application for the well listed above has been approved. In accordance with K.A.R. 82-3-111 the TA status of this well will expire 03/12/2022.

\* If you return this well to service or plug it, please notify the District Office.

\* If you sell this well you are required to file a Transfer of Operator form, T-1.

\* If the well will remain temporarily abandoned, you must submit a new TA