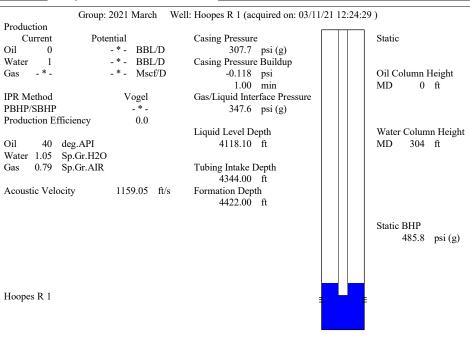

#### **Conditions**

| Pressure             |            |         | Production       |            |        |
|----------------------|------------|---------|------------------|------------|--------|
| Static BHP           | 485.8      | psi (g) | Oil Production   | 0          | BBL/D  |
| Static BHP Method    | Acoustic   |         | Water Production | 1          | BBL/D  |
| Static BHP Date      | 03/11/2021 |         | Gas Production   | -*-        | Mscf/D |
|                      |            |         | Production Date  | 10/31/2016 |        |
| Producing BHP        | 861.1      | psi (g) |                  |            |        |
| Producing BHP Method | Acoustic   |         | Temperatures     |            |        |

#### **Surface Producing Pressures**

Tubing Pressure -\*- psi (g) Casing Pressure 307.7 psi (g)

11/11/2016

4422.00 ft

## Fluid Properties

Surface Temperature

Bottomhole Temperature

\_ \* \_

Oil API 40 deg.API
Water Specific Gravity 1.05 Sp.Gr.H2O

## **Casing Pressure Buildup**

Producing BHP Date

Formation Depth

Change in Pressure -0.118 psi Over Change in Time 1.00 min

0.05

70 deg F

150 deg F

Conservation Division District Office No. 2 3450 N. Rock Road Building 600, Suite 601 Wichita, KS 67226