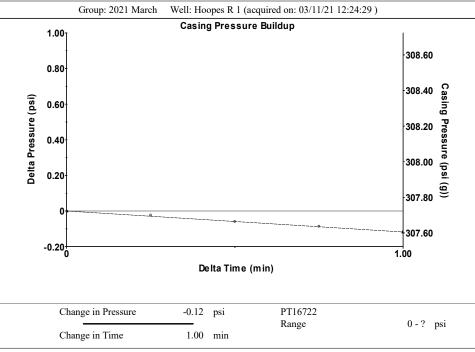

## **Casing Pressure Buildup**

Producing BHP Date

Formation Depth

Change in Pressure -0.118 psi Over Change in Time 1.00 min

0.05

70 deg F

150 deg F

Conservation Division District Office No. 2 3450 N. Rock Road Building 600, Suite 601 Wichita, KS 67226