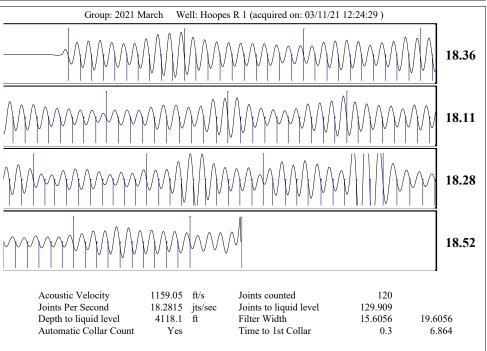

#### General

 Well ID
 - \* 

 Well
 Hoopes R 1

 Company
 Sandridge

 Operator
 - \* 

 Lease Name
 R Hoops 1

 Elevation
 0.00 ft

 Production Method
 Other

# Tubulars Tubing OD 2.375 in Casing OD 4.500 in Average Joint Length 31.700 ft Anchor Depth -\*- ft Kelly Bushing 0.00 ft