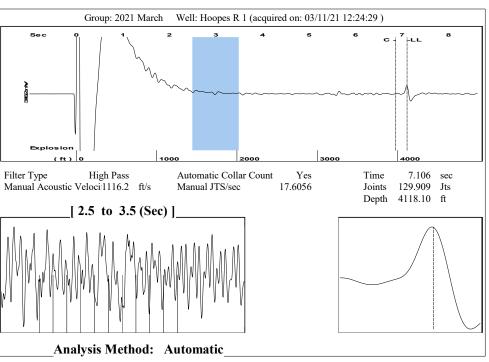

#### General

 Well ID
 - \* 

 Well
 Hoopes R 1

 Company
 Sandridge

 Operator
 - \* 

 Lease Name
 R Hoops 1

 Elevation
 0.00 ft

 Production Method
 Other

# Tubulars Tubing OD 2.375 in Casing OD 4.500 in Average Joint Length 31.700 ft Anchor Depth -\*- ft Kelly Bushing 0.00 ft