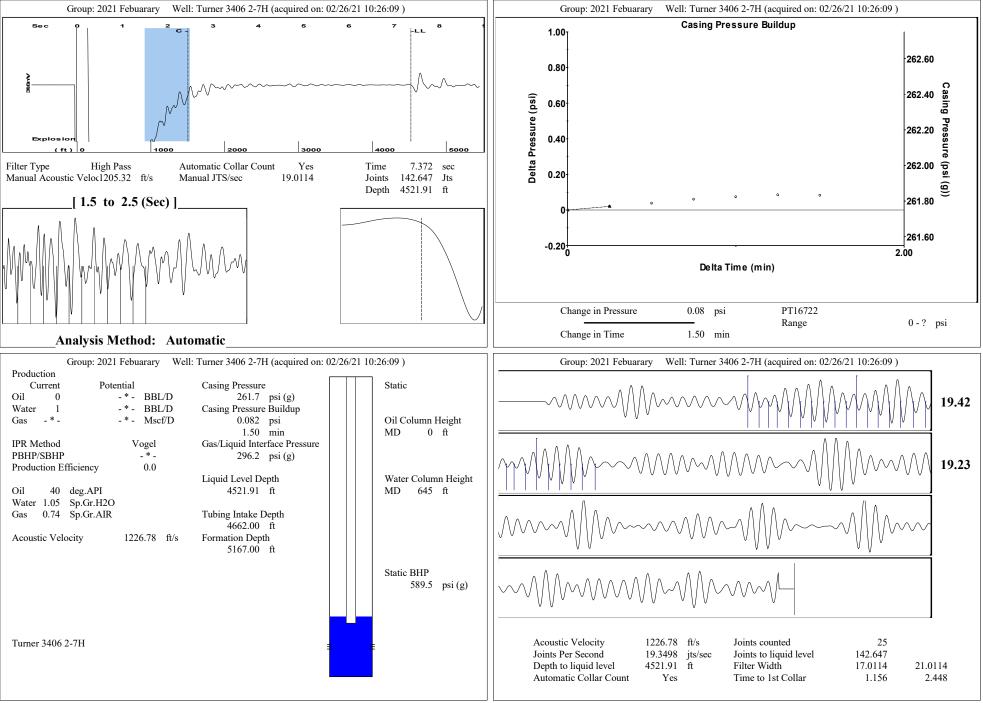

|                                                                                | General<br>Well ID<br>Well<br>Company<br>Operator<br>Lease Name<br>Elevation<br>Production Meth<br>Dataset Descripti | ,<br>od                            | Furner 3406 2<br>Sand<br>Furner 3406 2<br>1342                           | rige<br>- * -                      |                                    |                                          | Weight Of Co<br>Prime Mo<br>Motor Type<br>Rated HP<br>Run Time                                                                           | nber<br>oke Length<br>nce Effect (Weig<br>unter Weights<br><b>over</b> | hts Level)         | -*-<br>-*-<br>100.000 in<br>CW<br>-*- Klb<br>2000 lb<br>Electric<br>-*- HP<br>24 hr/day      |           |                          |
|--------------------------------------------------------------------------------|----------------------------------------------------------------------------------------------------------------------|------------------------------------|--------------------------------------------------------------------------|------------------------------------|------------------------------------|------------------------------------------|------------------------------------------------------------------------------------------------------------------------------------------|------------------------------------------------------------------------|--------------------|----------------------------------------------------------------------------------------------|-----------|--------------------------|
|                                                                                |                                                                                                                      |                                    |                                                                          |                                    |                                    |                                          | MFG/Comme<br>Electric M<br>Rated Full Lo.<br>Rated Full Lo.<br>Synchronous I<br>Voltage<br>Hertz<br>Phase<br>Power Consur<br>Power Deman | <b>Iotor Paran</b><br>ad AMPS<br>ad RPM<br>RPM<br>nption               | neters             | -*-<br>-*-<br>1200<br>-*-<br>60<br>3<br>5<br>8 \$/KW                                         |           |                          |
| TubularsPumpTubing OD2.875 inPlunger Diameter- * - in                          |                                                                                                                      |                                    |                                                                          |                                    | Conditions                         |                                          |                                                                                                                                          |                                                                        |                    |                                                                                              |           |                          |
| Casing OD<br>Average Joint Leng<br>Anchor Depth<br>Kelly Bushing<br>Rod String | 7.000<br>th 31.700<br>-*-<br>0.00                                                                                    | ft ***<br>ft<br>ft <b>P</b>        | ump Intake Do<br>Fotal Rod Leng<br>P <b>olished R</b> o<br>olished Rod D | gth < Pump D                       | 52.00 ft<br>Depth<br>-*- in        |                                          | Pressure<br>Static BHP<br>Static BHP Method<br>Static BHP Date<br>Producing BHP                                                          | Acoustic<br>02/26/2021<br>391.1                                        | psi (g)<br>psi (g) | <b>Production</b><br>Oil Production<br>Water Production<br>Gas Production<br>Production Date | 1         | BBL/D<br>BBL/D<br>Mscf/D |
| Rod Type<br>Rod Length<br>Rod Diameter                                         | Top Taper<br>- * -<br>- * -<br>- * -                                                                                 | Taper 2<br>- * -<br>- * -<br>- * - | Taper 3<br>- * -<br>- * -<br>- * -                                       | Taper 4<br>- * -<br>- * -<br>- * - | Taper 5<br>- * -<br>- * -<br>- * - | Taper 6<br>_ * -<br>_ * - ft<br>_ * - in | Producing BHP Method<br>Producing BHP Date<br>Formation Depth<br>Surface Producing                                                       | Acoustic<br>02/18/2020<br>5167.00                                      | ft                 | Temperatures<br>Surface Temperature<br>Bottomhole Temperature                                | 70<br>150 | deg F<br>deg F           |
| Rod Weight<br>Total Rod Length                                                 | 0.0                                                                                                                  | 0.0                                | 0.0                                                                      | 0.0                                | 0.0                                | 0.0 lb                                   | Tubing Pressure<br>Casing Pressure                                                                                                       | -*-                                                                    | psi (g)<br>psi (g) | Fluid Properties<br>Oil API<br>Water Specific Gravity                                        |           | deg.API<br>Sp.Gr.H2O     |
| Total Rod Weight<br>Damp Up<br>Damp Down                                       | 0.00<br>0.05<br>0.05                                                                                                 |                                    |                                                                          |                                    |                                    |                                          | Casing Pressure B<br>Change in Pressure<br>Over Change in Time                                                                           | 0.082                                                                  | psi<br>min         |                                                                                              |           |                          |
|                                                                                |                                                                                                                      |                                    |                                                                          |                                    |                                    |                                          |                                                                                                                                          |                                                                        |                    |                                                                                              |           |                          |