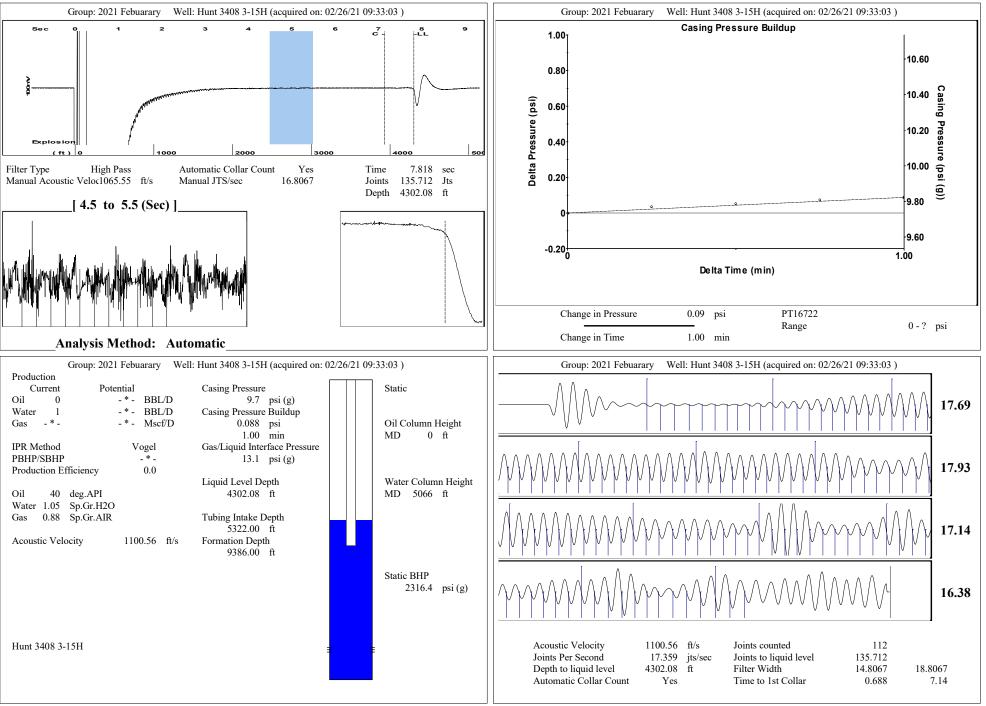

| V<br>V<br>C<br>C<br>L<br>E<br>P<br>E                                                        | General<br>Vell ID<br>Vell<br>Company<br>Derator<br>.ease Name<br>Elevation<br>Production Metho<br>Dataset Descripti | od                                                  | Hunt 3408 3-1<br>1397                                                                     | 15H<br>idge<br>- * -                      |                                           |                                                    | Surface Unit<br>Manufacturer<br>Unit Class<br>Unit API Number<br>Measured Stroke Length<br>Rotation<br>Counter Balance Effect (Weights Level)<br>Weight Of Counter Weights<br>Prime Mover<br>Motor Type<br>Rated HP<br>Run Time | -*-<br>-*-<br>100.000 in<br>CW<br>-*- Klb<br>2000 lb<br>Electric<br>-*- HP<br>24 hr/day                                |           |                                        |
|---------------------------------------------------------------------------------------------|----------------------------------------------------------------------------------------------------------------------|-----------------------------------------------------|-------------------------------------------------------------------------------------------|-------------------------------------------|-------------------------------------------|----------------------------------------------------|---------------------------------------------------------------------------------------------------------------------------------------------------------------------------------------------------------------------------------|------------------------------------------------------------------------------------------------------------------------|-----------|----------------------------------------|
|                                                                                             |                                                                                                                      |                                                     |                                                                                           |                                           |                                           |                                                    | MFG/Comment<br>Electric Motor Parameters<br>Rated Full Load AMPS<br>Rated Full Load RPM<br>Synchronous RPM<br>Voltage<br>Hertz<br>Phase<br>Power Consumption<br>Power Demand                                                    | -*-<br>-*-<br>1200<br>-*-<br>60<br>3<br>5<br>8 \$/KW                                                                   |           |                                        |
| Tubulars<br>Tubing OD<br>Casing OD<br>Average Joint Length<br>Anchor Depth<br>Kelly Bushing | 2.875<br>7.656<br>h 31.700<br>_*_<br>18.00                                                                           | in Pi<br>in Pi<br>ft **]<br>ft<br>ft<br>ft <b>P</b> | <b>Pump</b><br>lunger Diamet<br>ump Intake Do<br>Fotal Rod Leng<br><b>Polished Ro</b> d D | epth 532<br>gth < Pump D<br>od            | .875 in<br>2.00 ft<br>epth<br>- * - in    |                                                    | PressureStatic BHP2316.4 psi (g)Static BHP MethodAcousticStatic BHP Date02/26/2021                                                                                                                                              | ditions<br>Production<br>Oil Production<br>Water Production<br>Gas Production<br>Production Date                       | 1         | BBL/D<br>BBL/D<br>Mscf/D               |
| Rod String<br>Rod Type<br>Rod Length<br>Rod Diameter<br>Rod Weight                          | Top Taper<br>- * -<br>- * -<br>- * -<br>0.0                                                                          | Taper 2<br>- * -<br>- * -<br>- * -<br>0.0           | Taper 3<br>- * -<br>- * -<br>- * -<br>0.0                                                 | Taper 4<br>_ * -<br>_ * -<br>_ * -<br>0.0 | Taper 5<br>- * -<br>- * -<br>- * -<br>0.0 | Taper 6<br>- * -<br>- * - ft<br>- * - in<br>0.0 lb | Producing BHP 2022.5 psi (g)   Producing BHP Method Acoustic   Producing BHP Date 01/15/2020   Formation Depth 9386.00   Surface Producing Pressures   Tubing Pressure -*-   Casing Pressure 9.7   psi (g)                      | Temperatures<br>Surface Temperature<br>Bottomhole Temperature<br>Fluid Properties<br>Oil API<br>Water Specific Gravity | 150<br>40 | deg F<br>deg F<br>deg.API<br>Sp.Gr.H2C |
| Total Rod Length<br>Total Rod Weight<br>Damp Up<br>Damp Down                                | 0<br>0.00<br>0.07193<br>0.07193                                                                                      |                                                     |                                                                                           |                                           |                                           |                                                    | Casing Pressure BuildupChange in Pressure0.088psiOver Change in Time1.00min                                                                                                                                                     |                                                                                                                        |           |                                        |